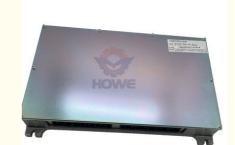

Part Name: Excavator Hydraulic Controller

• Part Number: LS22E00099F2

Brand: HOWEMOQ: 1 PiecePacking: Carton

Quality: High Guarantee

Times: Flacture Points

#### Excavator Electronic Control Unit SK460-8 Hydraulic Controller Computer Board LS22E00099F2

Model

| Brand    | HOWE     | Condition | new                                         |
|----------|----------|-----------|---------------------------------------------|
| MOQ      | 1 piece  | Quality   | guarantee                                   |
| Stock    | in stock | Payment   | trade assurance western union bank transfer |
| Warranty | 1 year   | Delivery  | usually 1-3 days                            |

## **CONTROLLER**

SK460-8 Hydraulic Controller

|                                | ,                                                                                                                         |
|--------------------------------|---------------------------------------------------------------------------------------------------------------------------|
| Applicatio<br>n                | SK460-8 series excavator are available                                                                                    |
| Material                       | imported components                                                                                                       |
| Usage                          | long life service                                                                                                         |
| Other<br>available<br>products | many kinds of controller, monitor,<br>wire harness, throttle motor,<br>solenoid valve, pressure sensor<br>and other parts |