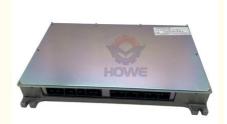

Part Name: Excavator Hydraulic Controller

• Part Number: LS22E00099F2

Brand: HOWEMOQ: 1 PiecePacking: Carton

Quality: High Guarantee

Times: Flacture Points

#### Excavator Electronic Control Unit SK460-8 Hydraulic Controller Computer Board LS22E00099F2

Model

| Brand    | HOWE     | Condition | new                                         |
|----------|----------|-----------|---------------------------------------------|
| MOQ      | 1 piece  | Quality   | guarantee                                   |
| Stock    | in stock | Payment   | trade assurance western union bank transfer |
| Warranty | 1 year   | Delivery  | usually 1-3 days                            |

## **CONTROLLER**

SK460-8 Hydraulic Controller

|                                | ,                                                                                                                         |
|--------------------------------|---------------------------------------------------------------------------------------------------------------------------|
| Applicatio<br>n                | SK460-8 series excavator are available                                                                                    |
| Material                       | imported components                                                                                                       |
| Usage                          | long life service                                                                                                         |
| Other<br>available<br>products | many kinds of controller, monitor,<br>wire harness, throttle motor,<br>solenoid valve, pressure sensor<br>and other parts |