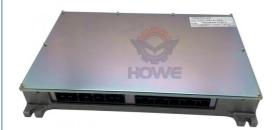

Part Name: Excavator Hydraulic Controller

• Part Number: LS22E00099F2

Brand: HOWEMOQ: 1 PiecePacking: Carton

Quality: High Guarantee

Times: Flacture Points

#### Excavator Electronic Control Unit SK460-8 Hydraulic Controller Computer Board LS22E00099F2

Model

| Brand    | HOWE     | Condition | new                                         |
|----------|----------|-----------|---------------------------------------------|
| MOQ      | 1 piece  | Quality   | guarantee                                   |
| Stock    | in stock | Payment   | trade assurance western union bank transfer |
| Warranty | 1 year   | Delivery  | usually 1-3 days                            |

## **CONTROLLER**

SK460-8 Hydraulic Controller

|                                | ,                                                                                                                         |
|--------------------------------|---------------------------------------------------------------------------------------------------------------------------|
| Applicatio<br>n                | SK460-8 series excavator are available                                                                                    |
| Material                       | imported components                                                                                                       |
| Usage                          | long life service                                                                                                         |
| Other<br>available<br>products | many kinds of controller, monitor,<br>wire harness, throttle motor,<br>solenoid valve, pressure sensor<br>and other parts |