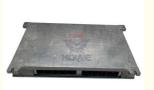

Part Name: Excavator Hydraulic Controller

• Part Number: LS22E00099F2

Brand: HOWEMOQ: 1 PiecePacking: Carton

Quality: High Guarantee

Times: Flacture Points

#### Excavator Electronic Control Unit SK460-8 Hydraulic Controller Computer Board LS22E00099F2

Model

| Brand    | HOWE     | Condition | new                                         |
|----------|----------|-----------|---------------------------------------------|
| MOQ      | 1 piece  | Quality   | guarantee                                   |
| Stock    | in stock | Payment   | trade assurance western union bank transfer |
| Warranty | 1 year   | Delivery  | usually 1-3 days                            |

## **CONTROLLER**

SK460-8 Hydraulic Controller

|                                | ,                                                                                                                         |
|--------------------------------|---------------------------------------------------------------------------------------------------------------------------|
| Applicatio<br>n                | SK460-8 series excavator are available                                                                                    |
| Material                       | imported components                                                                                                       |
| Usage                          | long life service                                                                                                         |
| Other<br>available<br>products | many kinds of controller, monitor,<br>wire harness, throttle motor,<br>solenoid valve, pressure sensor<br>and other parts |