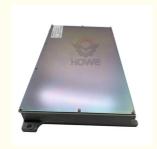

Part Name: Excavator Hydraulic Controller

• Part Number: LS22E00099F2

Brand: HOWEMOQ: 1 PiecePacking: Carton

Quality: High Guarantee

Times: Flacture Points

#### Excavator Electronic Control Unit SK460-8 Hydraulic Controller Computer Board LS22E00099F2

Model

| Brand    | HOWE     | Condition | new                                         |
|----------|----------|-----------|---------------------------------------------|
| MOQ      | 1 piece  | Quality   | guarantee                                   |
| Stock    | in stock | Payment   | trade assurance western union bank transfer |
| Warranty | 1 year   | Delivery  | usually 1-3 days                            |

## **CONTROLLER**

SK460-8 Hydraulic Controller

|                                | ,                                                                                                                         |
|--------------------------------|---------------------------------------------------------------------------------------------------------------------------|
| Applicatio<br>n                | SK460-8 series excavator are available                                                                                    |
| Material                       | imported components                                                                                                       |
| Usage                          | long life service                                                                                                         |
| Other<br>available<br>products | many kinds of controller, monitor,<br>wire harness, throttle motor,<br>solenoid valve, pressure sensor<br>and other parts |