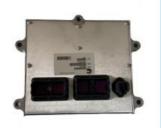

Part Name: Excavator Hydraulic Controller

• Part Number: LS22E00099F2

Brand: HOWEMOQ: 1 PiecePacking: Carton

Quality: High Guarantee

Times: Flacture Points

#### Excavator Electronic Control Unit SK460-8 Hydraulic Controller Computer Board LS22E00099F2

Model

| Brand    | HOWE     | Condition | new                                         |
|----------|----------|-----------|---------------------------------------------|
| MOQ      | 1 piece  | Quality   | guarantee                                   |
| Stock    | in stock | Payment   | trade assurance western union bank transfer |
| Warranty | 1 year   | Delivery  | usually 1-3 days                            |

## **CONTROLLER**

SK460-8 Hydraulic Controller

|                                | ,                                                                                                                         |
|--------------------------------|---------------------------------------------------------------------------------------------------------------------------|
| Applicatio<br>n                | SK460-8 series excavator are available                                                                                    |
| Material                       | imported components                                                                                                       |
| Usage                          | long life service                                                                                                         |
| Other<br>available<br>products | many kinds of controller, monitor,<br>wire harness, throttle motor,<br>solenoid valve, pressure sensor<br>and other parts |