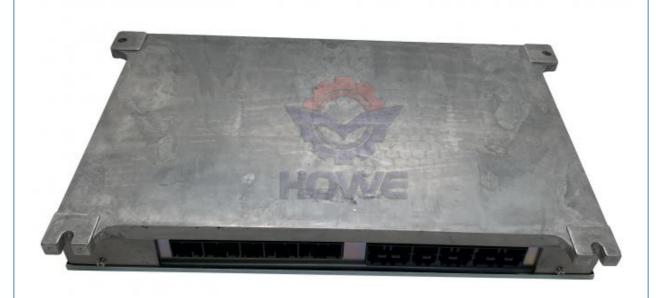

Part Name: Excavator Hydraulic Controller

• Part Number: LS22E00099F2

Brand: HOWEMOQ: 1 PiecePacking: Carton

Quality: High Guarantee

Times: Flacture Points

#### Excavator Electronic Control Unit SK460-8 Hydraulic Controller Computer Board LS22E00099F2

Model

| Brand    | HOWE     | Condition | new                                         |
|----------|----------|-----------|---------------------------------------------|
| MOQ      | 1 piece  | Quality   | guarantee                                   |
| Stock    | in stock | Payment   | trade assurance western union bank transfer |
| Warranty | 1 year   | Delivery  | usually 1-3 days                            |

## **CONTROLLER**

SK460-8 Hydraulic Controller

|                                | ,                                                                                                                         |
|--------------------------------|---------------------------------------------------------------------------------------------------------------------------|
| Applicatio<br>n                | SK460-8 series excavator are available                                                                                    |
| Material                       | imported components                                                                                                       |
| Usage                          | long life service                                                                                                         |
| Other<br>available<br>products | many kinds of controller, monitor,<br>wire harness, throttle motor,<br>solenoid valve, pressure sensor<br>and other parts |