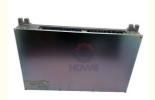

Part Name: Excavator Hydraulic Controller

• Part Number: LS22E00099F2

Brand: HOWEMOQ: 1 PiecePacking: Carton

Quality: High Guarantee

Times: Flacture Points

#### Excavator Electronic Control Unit SK460-8 Hydraulic Controller Computer Board LS22E00099F2

Model

| Brand    | HOWE     | Condition | new                                         |
|----------|----------|-----------|---------------------------------------------|
| MOQ      | 1 piece  | Quality   | guarantee                                   |
| Stock    | in stock | Payment   | trade assurance western union bank transfer |
| Warranty | 1 year   | Delivery  | usually 1-3 days                            |

## **CONTROLLER**

SK460-8 Hydraulic Controller

|                                | ,                                                                                                                         |
|--------------------------------|---------------------------------------------------------------------------------------------------------------------------|
| Applicatio<br>n                | SK460-8 series excavator are available                                                                                    |
| Material                       | imported components                                                                                                       |
| Usage                          | long life service                                                                                                         |
| Other<br>available<br>products | many kinds of controller, monitor,<br>wire harness, throttle motor,<br>solenoid valve, pressure sensor<br>and other parts |