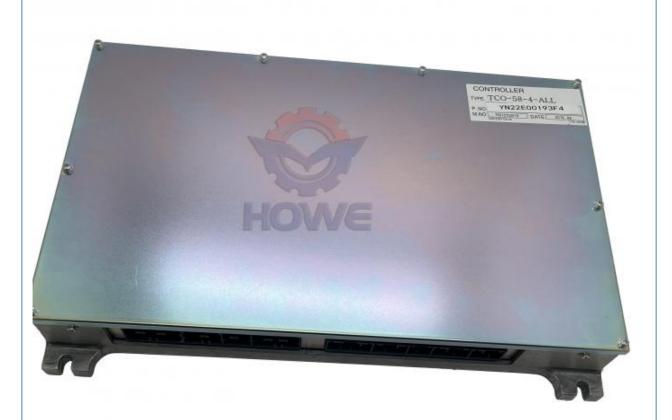

#### Excavator Electronic Control Unit SK460-8 Hydraulic Controller Computer Board LS22E00099F2

Model

| Brand    | HOWE     | Condition | new                                         |
|----------|----------|-----------|---------------------------------------------|
| MOQ      | 1 piece  | Quality   | guarantee                                   |
| Stock    | in stock | Payment   | trade assurance western union bank transfer |
| Warranty | 1 year   | Delivery  | usually 1-3 days                            |

## **CONTROLLER**

SK460-8 Hydraulic Controller

|                                | ,                                                                                                                         |
|--------------------------------|---------------------------------------------------------------------------------------------------------------------------|
| Applicatio<br>n                | SK460-8 series excavator are available                                                                                    |
| Material                       | imported components                                                                                                       |
| Usage                          | long life service                                                                                                         |
| Other<br>available<br>products | many kinds of controller, monitor,<br>wire harness, throttle motor,<br>solenoid valve, pressure sensor<br>and other parts |