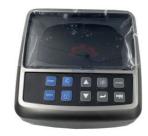

## DX140 DX300 Excavator Parts Monitor 300426-00010b 300426-00202 300426-00010 300426-00182 300426-00049

# DX140 DX300 Excavator parts Monitor 300426-00010b 300426-00202 300426-00010 300426-00182 300426-00049

Product details

| product       | excavator monitor display                       |
|---------------|-------------------------------------------------|
| machine model | DX150 DX380                                     |
| part number   | 300426-00049                                    |
| sales method  | wholesale and retail                            |
| MOQ           | 1 piece                                         |
| price         | low price                                       |
| quality       | good quality                                    |
| inventory     | large stock                                     |
| payment term  | trade assurance / western union / bank transfer |
| shipment term | express(DHL / FEDEX / EMS / UPS / TNT)          |