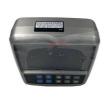

## DX140 DX300 Excavator Parts Monitor 300426-00010b 300426-00202 300426-00010 300426-00182 300426-00049

# DX140 DX300 Excavator parts Monitor 300426-00010b 300426-00202 300426-00010 300426-00182 300426-00049

Product details

| product       | excavator monitor display                       |
|---------------|-------------------------------------------------|
| machine model | DX150 DX380                                     |
| part number   | 300426-00049                                    |
| sales method  | wholesale and retail                            |
| MOQ           | 1 piece                                         |
| price         | low price                                       |
| quality       | good quality                                    |
| inventory     | large stock                                     |
| payment term  | trade assurance / western union / bank transfer |
| shipment term | express(DHL / FEDEX / EMS / UPS / TNT)          |