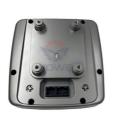

## DX140 DX300 Excavator Parts Monitor 300426-00010b 300426-00202 300426-00010 300426-00182 300426-00049

# DX140 DX300 Excavator parts Monitor 300426-00010b 300426-00202 300426-00010 300426-00182 300426-00049

Product details

| product       | excavator monitor display                       |
|---------------|-------------------------------------------------|
| machine model | DX150 DX380                                     |
| part number   | 300426-00049                                    |
| sales method  | wholesale and retail                            |
| MOQ           | 1 piece                                         |
| price         | low price                                       |
| quality       | good quality                                    |
| inventory     | large stock                                     |
| payment term  | trade assurance / western union / bank transfer |
| shipment term | express(DHL / FEDEX / EMS / UPS / TNT)          |