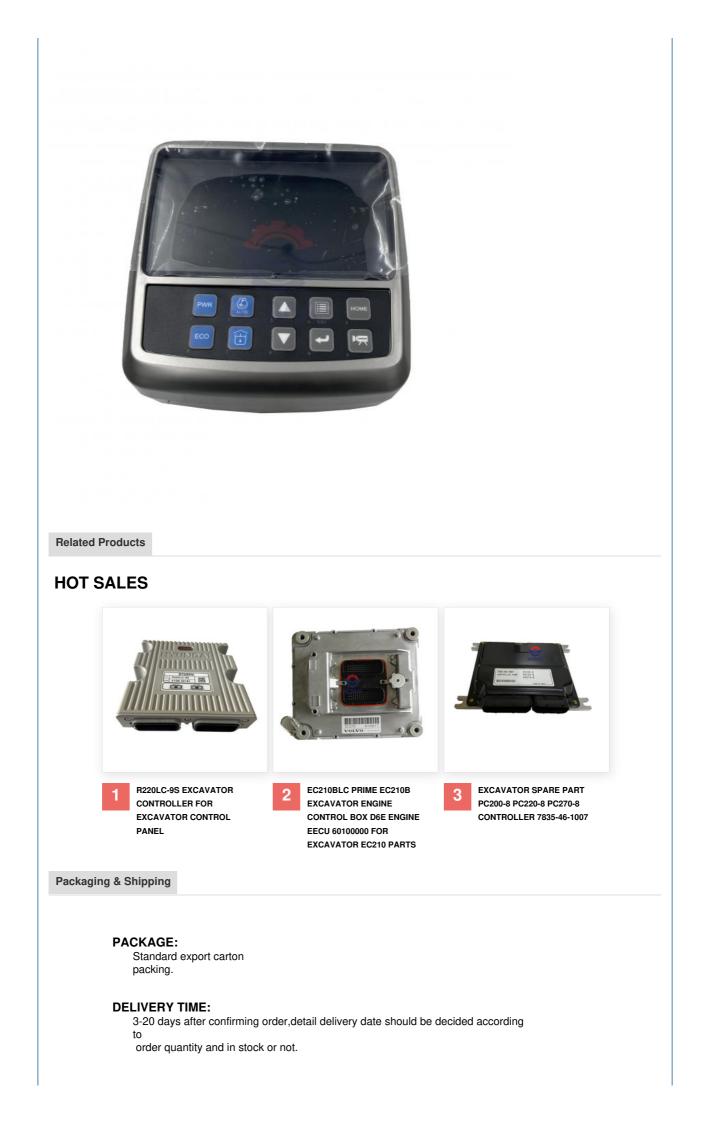

# DX140 DX300 Excavator parts Monitor 300426-00010b 300426-00202 300426-00010 300426-00182 300426-00049

Product details

| product       | excavator monitor display                       |
|---------------|-------------------------------------------------|
| machine model | DX150 DX380                                     |
| part number   | 300426-00049                                    |
| sales method  | wholesale and retail                            |
| MOQ           | 1 piece                                         |
| price         | low price                                       |
| quality       | good quality                                    |
| inventory     | large stock                                     |
| payment term  | trade assurance / western union / bank transfer |
| shipment term | express(DHL / FEDEX / EMS / UPS / TNT)          |