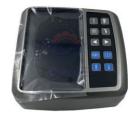

## DX140 DX300 Excavator Parts Monitor 300426-00010b 300426-00202 300426-00010 300426-00182 300426-00049

# DX140 DX300 Excavator parts Monitor 300426-00010b 300426-00202 300426-00010 300426-00182 300426-00049

Product details

| product       | excavator monitor display                       |
|---------------|-------------------------------------------------|
| machine model | DX150 DX380                                     |
| part number   | 300426-00049                                    |
| sales method  | wholesale and retail                            |
| MOQ           | 1 piece                                         |
| price         | low price                                       |
| quality       | good quality                                    |
| inventory     | large stock                                     |
| payment term  | trade assurance / western union / bank transfer |
| shipment term | express(DHL / FEDEX / EMS / UPS / TNT)          |