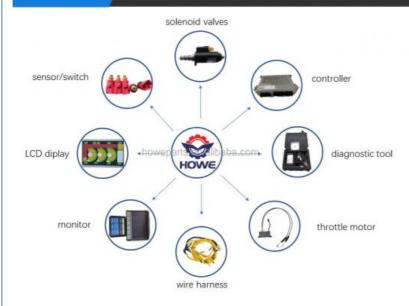

Controller, Monitor, Wire Harness, Throttle Motor, Sensor, Solenoid Valve, AC Control Panel, Diagnostic Tool **Main Products** 

# WORKSHOP

Our products include: ECU controller, monitor, throttle motor, wiring harness, air condition panel, solenoid valves, sensor, pressure switch and other electric parts apply for KOMATSU, CATERPILLAR, HITACHI, DAEWOO, KATO, KOBELCO, SUMITOMO, VOLVO, SANY etc. As well as we repair ECU controller, monitor, ECU reprogramming and reset timing.