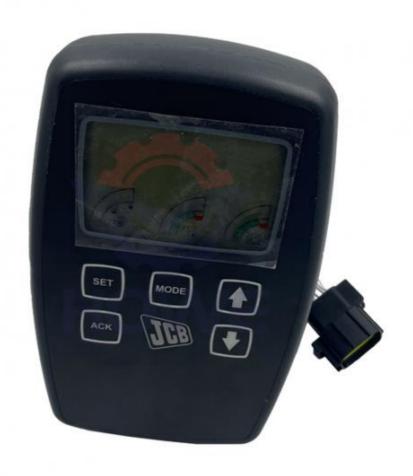

• Warranty: 1 Year

Product Name: Excavator Monitor
Model: JS200LC JS220
Part Number: 332K4244
MOQ: 1 Piece

Brand: HOWE

• Type: Excavator Electrician Parts

• Packing: Carton Box

# PRODUCT DESCRIPTION

JS200LC JS220 monitor 332K4244

Brand HOWE

Product Name Excavator Monitor

Part Number JS200LC JS220

Model 332K4244

Warranty 1 Year

Condition 100% new