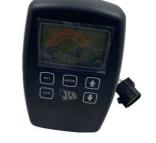

• Warranty: 1 Year

Product Name: Excavator Monitor
Model: JS200LC JS220
Part Number: 332K4244
MOQ: 1 Piece

Brand: HOWE

• Type: Excavator Electrician Parts

• Packing: Carton Box

# PRODUCT DESCRIPTION

JS200LC JS220 monitor 332K4244

Brand HOWE

Product Name Excavator Monitor

Part Number JS200LC JS220

Model 332K4244

Warranty 1 Year

Condition 100% new