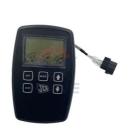

• Warranty: 1 Year

Product Name: Excavator Monitor
Model: JS200LC JS220
Part Number: 332K4244
MOQ: 1 Piece

Brand: HOWE

• Type: Excavator Electrician Parts

• Packing: Carton Box

# PRODUCT DESCRIPTION

JS200LC JS220 monitor 332K4244

Brand HOWE

Product Name Excavator Monitor

Part Number JS200LC JS220

Model 332K4244

Warranty 1 Year

Condition 100% new