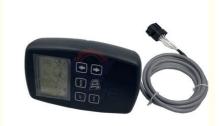

• Warranty: 1 Year

Product Name: Excavator Monitor
Model: JS200LC JS220
Part Number: 332K4244
MOQ: 1 Piece

Brand: HOWE

• Type: Excavator Electrician Parts

• Packing: Carton Box

# PRODUCT DESCRIPTION

JS200LC JS220 monitor 332K4244

Brand HOWE

Product Name Excavator Monitor

Part Number JS200LC JS220

Model 332K4244

Warranty 1 Year

Condition 100% new