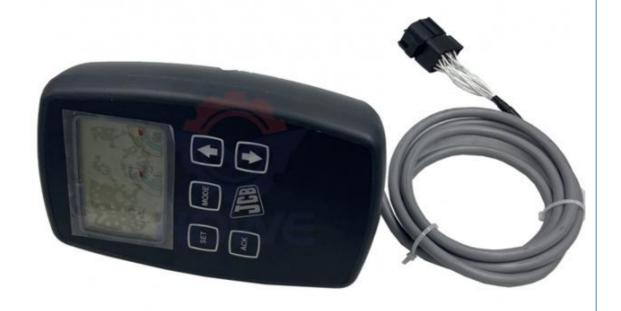

• Warranty: 1 Year

Product Name: Excavator Monitor
Model: JS200LC JS220
Part Number: 332K4244
MOQ: 1 Piece

Brand: HOWE

• Type: Excavator Electrician Parts

• Packing: Carton Box

# PRODUCT DESCRIPTION

JS200LC JS220 monitor 332K4244

Brand HOWE

Product Name Excavator Monitor

Part Number JS200LC JS220

Model 332K4244

Warranty 1 Year

Condition 100% new

MOQ 1 Piece In Stock Stock **Packing** Carton Box

**Payment** Trade Assurance, Western Union, Bank Account

Delivery Within 3dys

**Shipment**  ${\sf Express}({\sf DHL/UPS/EMS/FEDEX/TNT}),\,{\sf Air},\,{\sf Sea}$ 