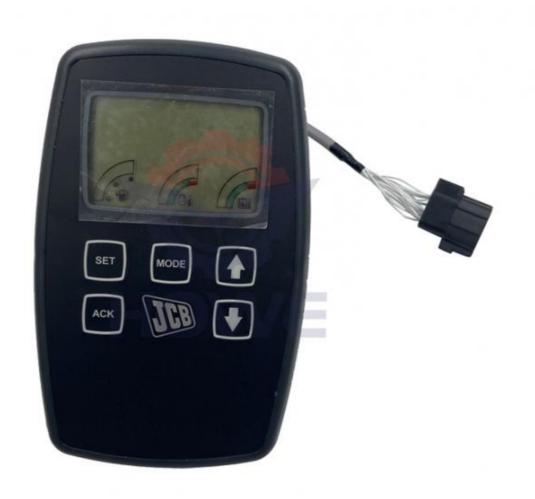

Not Available

• Warranty: 1 Year

Product Name: Excavator Monitor
Model: JS200LC JS220
Part Number: 332K4244
MOQ: 1 Piece

Brand: HOWE

• Type: Excavator Electrician Parts

• Packing: Carton Box



# More Images









# **Product Description**



# MAIN PRODUCTS



# PRODUCT DESCRIPTION

JS200LC JS220 monitor 332K4244

Brand HOWE

Product Name Excavator Monitor

Part Number JS200LC JS220

Model 332K4244

Warranty 1 Year

Condition 100% new

MOQ 1 Piece In Stock Stock **Packing** Carton Box

**Payment** Trade Assurance, Western Union, Bank Account

Delivery Within 3dys

**Shipment**  ${\sf Express}({\sf DHL/UPS/EMS/FEDEX/TNT}),\,{\sf Air},\,{\sf Sea}$ 

Controller, Monitor, Wire Harness, Throttle Motor, Sensor, Solenoid Valve, AC Control Panel, Diagnostic Tool **Main Products** 













## WIRE HARNESS FEATURES:

- 1, 100% high quality
- 2, 100% tested
- 3, In stock
- 4, Long life
- 5, Kinds of programing are available

# OUR COMPANY







Howe Machinery Equipment Co., Ltd.

Guangzhou Howe Machinery Equipment Co., Ltd. is an engineering machinery parts company specializing in the development, production, sales and maintenance of excavator electrical parts.

# WORKSHOP

Our products include: ECU controller, monitor, throttle motor, wiring harness, air condition panel, solenoid valves, sensor, pressure switch and other electric parts apply for KOMATSU, CATERPILLAR, HITACHI, DAEWOO, KATO, KOBELCO, SUMITOMO, VOLVO, SANY etc. As well as we repair ECU controller, monitor, ECU reprogramming and reset timing.



We have more than 10 years of working experience in the field