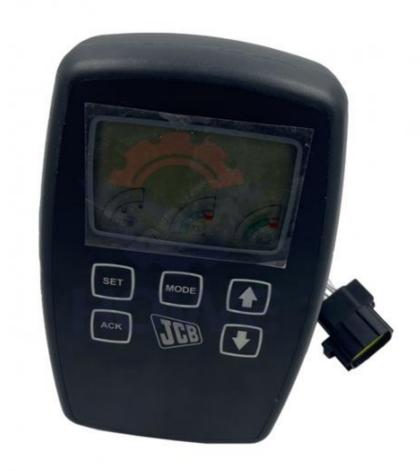

• Warranty: 1 Year

Product Name: Excavator Monitor
Model: JS200LC JS220
Part Number: 332K4244
MOQ: 1 Piece

Brand: HOWE

• Type: Excavator Electrician Parts

• Packing: Carton Box

# PRODUCT DESCRIPTION

JS200LC JS220 monitor 332K4244

Brand HOWE

Product Name Excavator Monitor

Part Number JS200LC JS220

Model 332K4244

Warranty 1 Year

Condition 100% new