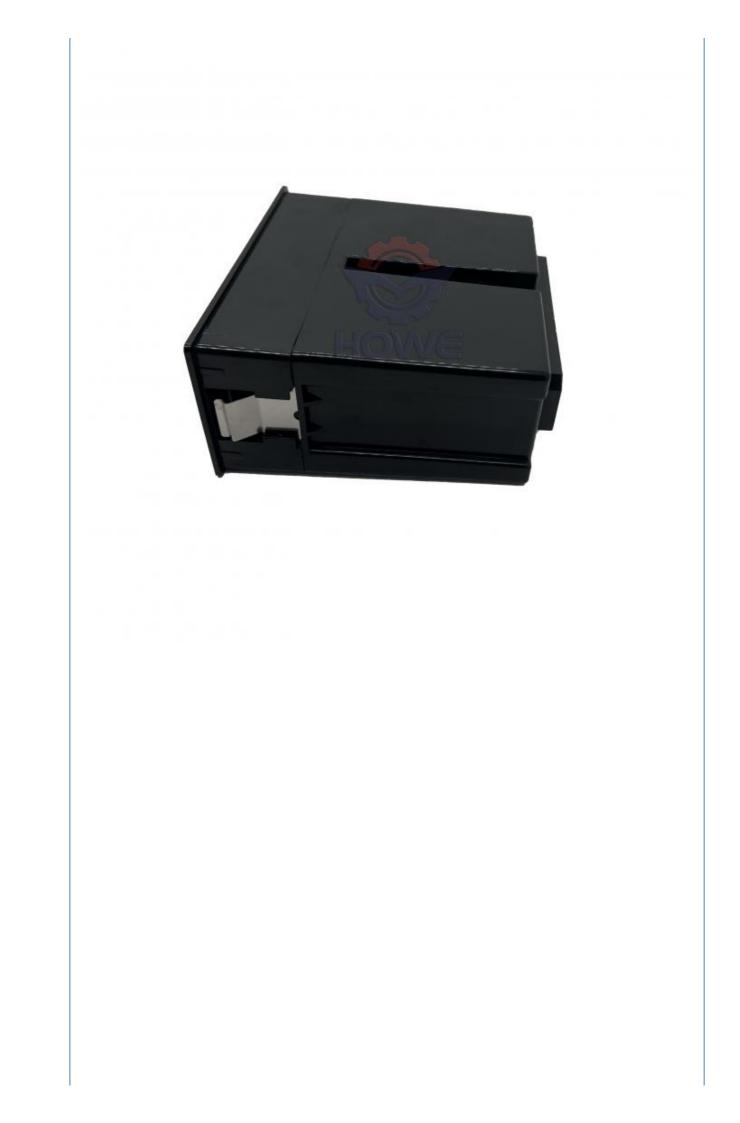

# High Guarantee Excavator Headlight Wiper Controller Panel 227-7575 for E320D E330D

227-7575 HOWE

1 Piece

Carton

High Guarantee

Excavator Headlight Wiper

Building Material Shops, Machinery Repair

Shops, Manufacturing Plant, Construction

### PRODUCT DESCRIPTION

Excavator Parts E320D E330D Headlight Wiper Controller Panel 227-7575

| Brand    | HOWE     | Condition | new                                            |
|----------|----------|-----------|------------------------------------------------|
| MOQ      | 1 piece  | Quality   | guarantee                                      |
| Stock    | in stock | Payment   | trade assurance western union bank<br>transfer |
| Warranty | 1 year   | Delivery  | usually 1-3 days                               |