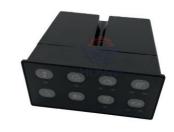

# High Guarantee Excavator Headlight Wiper Controller Panel 227-7575 for E320D E330D

### PRODUCT DESCRIPTION

Excavator Parts E320D E330D Headlight Wiper Controller Panel 227-7575

| Brand    | HOWE     | Condition | new                                            |
|----------|----------|-----------|------------------------------------------------|
| MOQ      | 1 piece  | Quality   | guarantee                                      |
| Stock    | in stock | Payment   | trade assurance western union bank<br>transfer |
| Warranty | 1 year   | Delivery  | usually 1-3 days                               |

## CONTROLLER

| Model                          | E330D Headlight Wiper                                                                                                     |  |  |
|--------------------------------|---------------------------------------------------------------------------------------------------------------------------|--|--|
| Applicatio<br>n                | E320D series excavator monitor are available                                                                              |  |  |
| Material                       | imported components                                                                                                       |  |  |
| Usage                          | long life service                                                                                                         |  |  |
| Other<br>available<br>products | many kinds of controller, monitor,<br>wire harness, throttle motor,<br>solenoid valve, pressure sensor<br>and other parts |  |  |