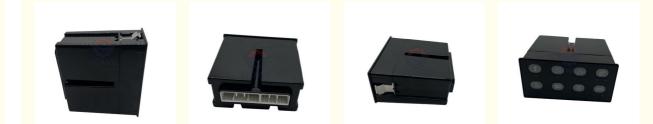

# High Guarantee Excavator Headlight Wiper Controller Panel 227-7575 for E320D E330D

### **Basic Information**

- Place of Origin:
- Brand Name:
- Price:
- HOWE
- Minimum Order Quantity:
- 2 pieces

Guangdong, China

\$50.00/pieces >=2 pieces

New

Works

None

Hot Product 2019 1 Year, 12 Months

227-7575 HOWE

1 Piece

Carton

High Guarantee

Excavator Headlight Wiper

Building Material Shops, Machinery Repair

Shops, Manufacturing Plant, Construction



#### **Product Specification**

- Condition:
- Applicable Industries:
- Showroom Location:
- Video Outgoing-inspection: Provided
- Machinery Test Report: Not Available
- Marketing Type:
- Warranty:
- Part Name:
- Part Number:
- Brand:
- MOQ:
- Packing:
- Quality:



### More Images



### **Product Description**



# WHY CHOOSE US



### PRODUCT DESCRIPTION

Excavator Parts E320D E330D Headlight Wiper Controller Panel 227-7575

| Brand    | HOWE     | Condition | new                                            |
|----------|----------|-----------|------------------------------------------------|
| MOQ      | 1 piece  | Quality   | guarantee                                      |
| Stock    | in stock | Payment   | trade assurance western union bank<br>transfer |
| Warranty | 1 year   | Delivery  | usually 1-3 days                               |

## CONTROLLER



| Model                          | E330D Headlight Wiper                                                                                                     |  |  |
|--------------------------------|----------