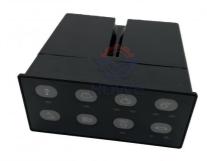

# High Guarantee Excavator Headlight Wiper Controller Panel 227-7575 for E320D E330D

### PRODUCT DESCRIPTION

Excavator Parts E320D E330D Headlight Wiper Controller Panel 227-7575

| Brand    | HOWE     | Condition | new                                            |
|----------|----------|-----------|------------------------------------------------|
| MOQ      | 1 piece  | Quality   | guarantee                                      |
| Stock    | in stock | Payment   | trade assurance western union bank<br>transfer |
| Warranty | 1 year   | Delivery  | usually 1-3 days                               |

## CONTROLLER

| Model                          | E330D Headlight Wiper                                                                                                     |  |  |
|--------------------------------|---------------------------------------------------------------------------------------------------------------------------|--|--|
| Applicatio<br>n                | E320D series excavator monitor are available                                                                              |  |  |
| Material                       | imported components                                                                                                       |  |  |
| Usage                          | long life service                                                                                                         |  |  |
| Other<br>available<br>products | many kinds of controller, monitor,<br>wire harness, throttle motor,<br>solenoid valve, pressure sensor<br>and other parts |  |  |