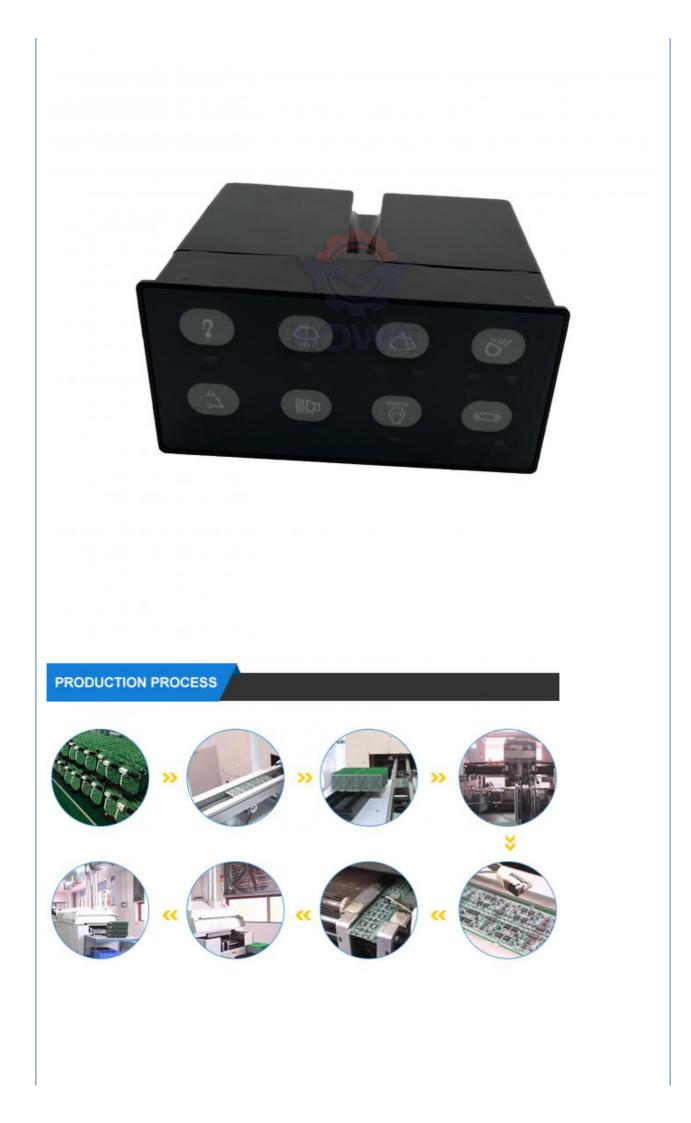

# High Guarantee Excavator Headlight Wiper Controller Panel 227-7575 for E320D E330D

### PRODUCT DESCRIPTION

Excavator Parts E320D E330D Headlight Wiper Controller Panel 227-7575

| Brand    | HOWE     | Condition | new                                            |
|----------|----------|-----------|------------------------------------------------|
| MOQ      | 1 piece  | Quality   | guarantee                                      |
| Stock    | in stock | Payment   | trade assurance western union bank<br>transfer |
| Warranty | 1 year   | Delivery  | usually 1-3 days                               |

## CONTROLLER

| Model                          | E330D Headlight Wiper                                                                                                     |  |  |
|--------------------------------|---------------------------------------------------------------------------------------------------------------------------|--|--|
| Applicatio<br>n                | E320D series excavator monitor are available                                                                              |  |  |
| Material                       | imported components                                                                                                       |  |  |
| Usage                          | long life service                                                                                                         |  |  |
| Other<br>available<br>products | many kinds of controller, monitor,<br>wire harness, throttle motor,<br>solenoid valve, pressure sensor<br>and other parts |  |  |