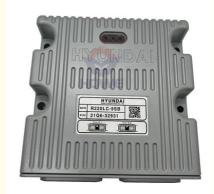

## 21Q9-32181 Excavator Hydraulic Controller for R330-9S Electronic Control **System Parts**

### **Product Specification**

- Condition:
- Applicable Industries:

- Machinery Test Report:
- Marketing Type: Hot Product 2019

New

- Packing:
- Quality:

Excavator Hydraulic Controller

21Q9-32181 HOWE

High Guarantee

## **PRODUCT DESCRIPTION**

Excavator Electronic Control Unit R330-9S Hydraulic Controller Computer Board 21Q9-32181

| Brand    | HOWE     | Condition | new                                         |
|----------|----------|-----------|---------------------------------------------|
| MOQ      | 1 piece  | Quality   | guarantee                                   |
| Stock    | in stock | Payment   | trade assurance western union bank transfer |
| Warranty | 1 year   | Delivery  | usually 1-3 days                            |