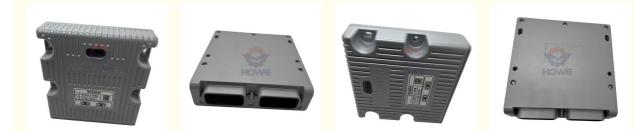

### More Images

## **PRODUCT DESCRIPTION**

Excavator Electronic Control Unit R330-9S Hydraulic Controller Computer Board 21Q9-32181

| Brand    | HOWE     | Condition | new                                         |
|----------|----------|-----------|---------------------------------------------|
| MOQ      | 1 piece  | Quality   | guarantee                                   |
| Stock    | in stock | Payment   | trade assurance western union bank transfer |
| Warranty | 1 year   | Delivery  | usually 1-3 days                            |

| Model                          | R330-9S Hydraulic Controller                                                                                             |  |
|--------------------------------|--------------------------------------------------------------------------------------------------------------------------|--|
| Applicatio<br>n                | R330-9S series excavator controller are available                                                                        |  |
| Material                       | imported components                                                                                                      |  |
| Usage                          | long life service                                                                                                        |  |
| Other<br>available<br>products | many kinds of controller, monitor<br>wire harness, throttle motor,<br>solenoid valve, pressure sensor<br>and other parts |  |