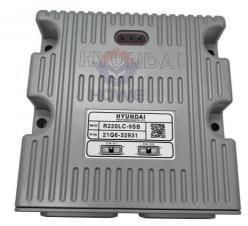

## **PRODUCT DESCRIPTION**

Excavator Electronic Control Unit R330-9S Hydraulic Controller Computer Board 21Q9-32181

| Brand    | HOWE     | Condition | new                                         |
|----------|----------|-----------|---------------------------------------------|
| MOQ      | 1 piece  | Quality   | guarantee                                   |
| Stock    | in stock | Payment   | trade assurance western union bank transfer |
| Warranty | 1 year   | Delivery  | usually 1-3 days                            |

| Model                          | R330-9S Hydraulic Controller                                                                                             |  |
|--------------------------------|--------------------------------------------------------------------------------------------------------------------------|--|
| Applicatio<br>n                | R330-9S series excavator controller are available                                                                        |  |
| Material                       | imported components                                                                                                      |  |
| Usage                          | long life service                                                                                                        |  |
| Other<br>available<br>products | many kinds of controller, monitor<br>wire harness, throttle motor,<br>solenoid valve, pressure sensor<br>and other parts |  |