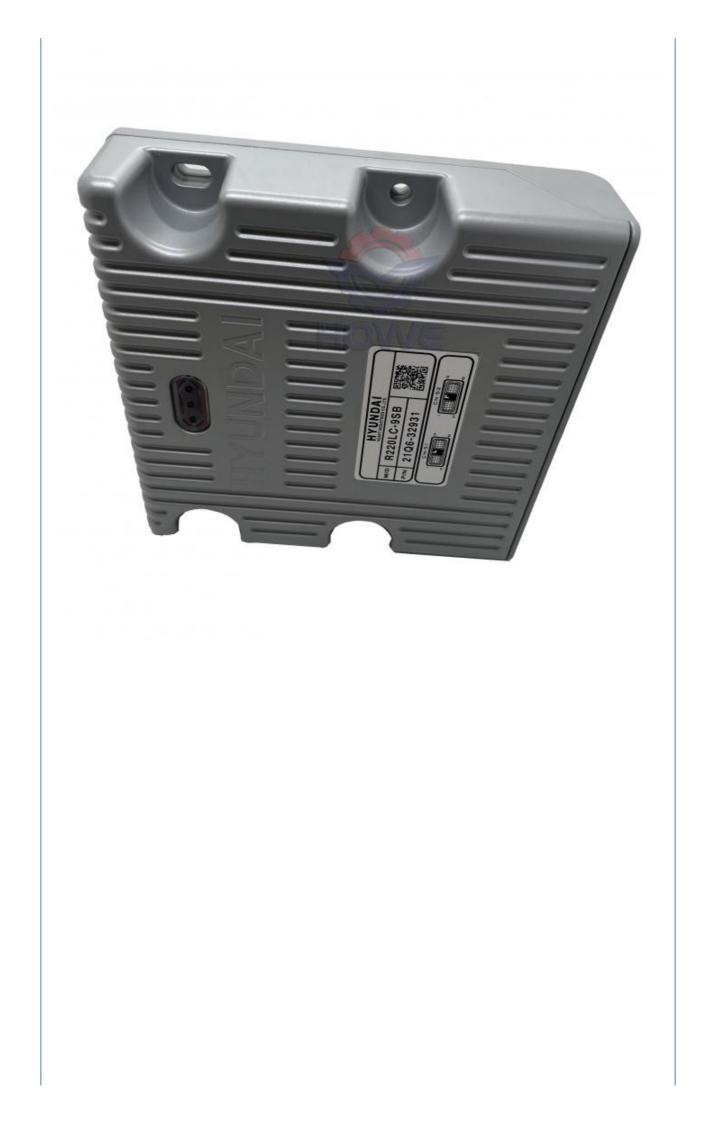

## **PRODUCT DESCRIPTION**

Excavator Electronic Control Unit R330-9S Hydraulic Controller Computer Board 21Q9-32181

| Brand    | HOWE     | Condition | new                                         |
|----------|----------|-----------|---------------------------------------------|
| MOQ      | 1 piece  | Quality   | guarantee                                   |
| Stock    | in stock | Payment   | trade assurance western union bank transfer |
| Warranty | 1 year   | Delivery  | usually 1-3 days                            |

| Model                          | R330-9S Hydraulic Controller                                                                                             |  |
|--------------------------------|--------------------------------------------------------------------------------------------------------------------------|--|
| Applicatio<br>n                | R330-9S series excavator controller are available                                                                        |  |
| Material                       | imported components                                                                                                      |  |
| Usage                          | long life service                                                                                                        |  |
| Other<br>available<br>products | many kinds of controller, monitor<br>wire harness, throttle motor,<br>solenoid valve, pressure sensor<br>and other parts |  |