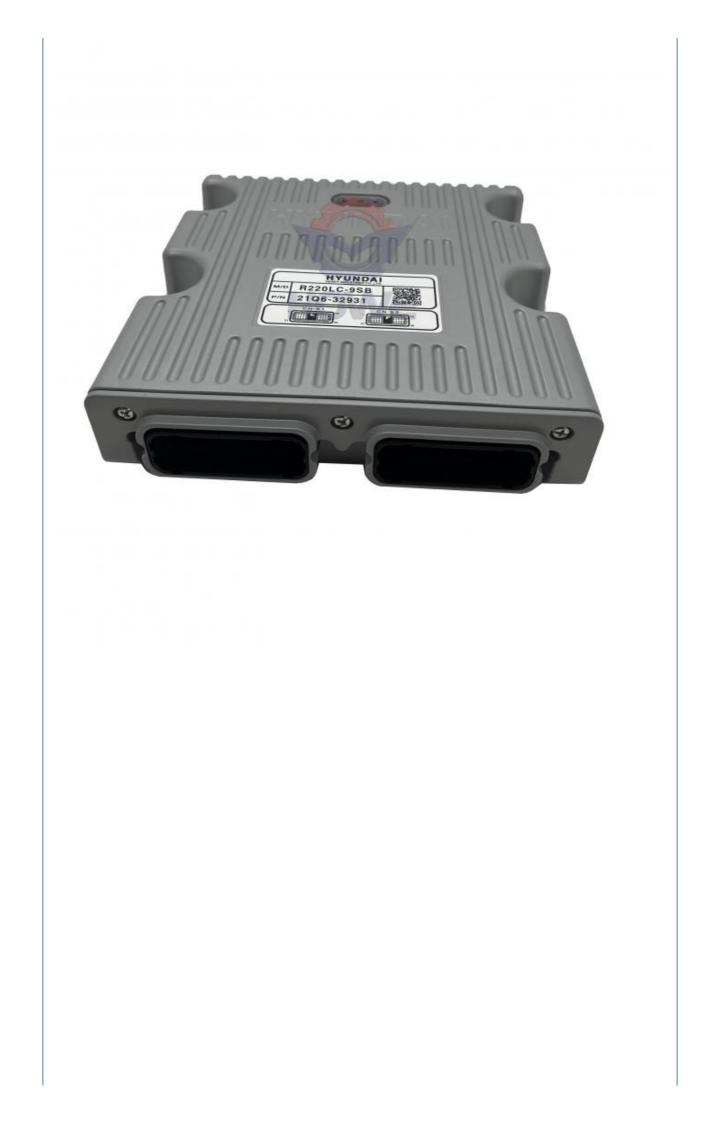

## **PRODUCT DESCRIPTION**

Excavator Electronic Control Unit R330-9S Hydraulic Controller Computer Board 21Q9-32181

| Brand    | HOWE     | Condition | new                                         |
|----------|----------|-----------|---------------------------------------------|
| MOQ      | 1 piece  | Quality   | guarantee                                   |
| Stock    | in stock | Payment   | trade assurance western union bank transfer |
| Warranty | 1 year   | Delivery  | usually 1-3 days                            |

| Model                          | R330-9S Hydraulic Controller                                                                                             |  |
|--------------------------------|--------------------------------------------------------------------------------------------------------------------------|--|
| Applicatio<br>n                | R330-9S series excavator controller are available                                                                        |  |
| Material                       | imported components                                                                                                      |  |
| Usage                          | long life service                                                                                                        |  |
| Other<br>available<br>products | many kinds of controller, monitor<br>wire harness, throttle motor,<br>solenoid valve, pressure sensor<br>and other parts |  |