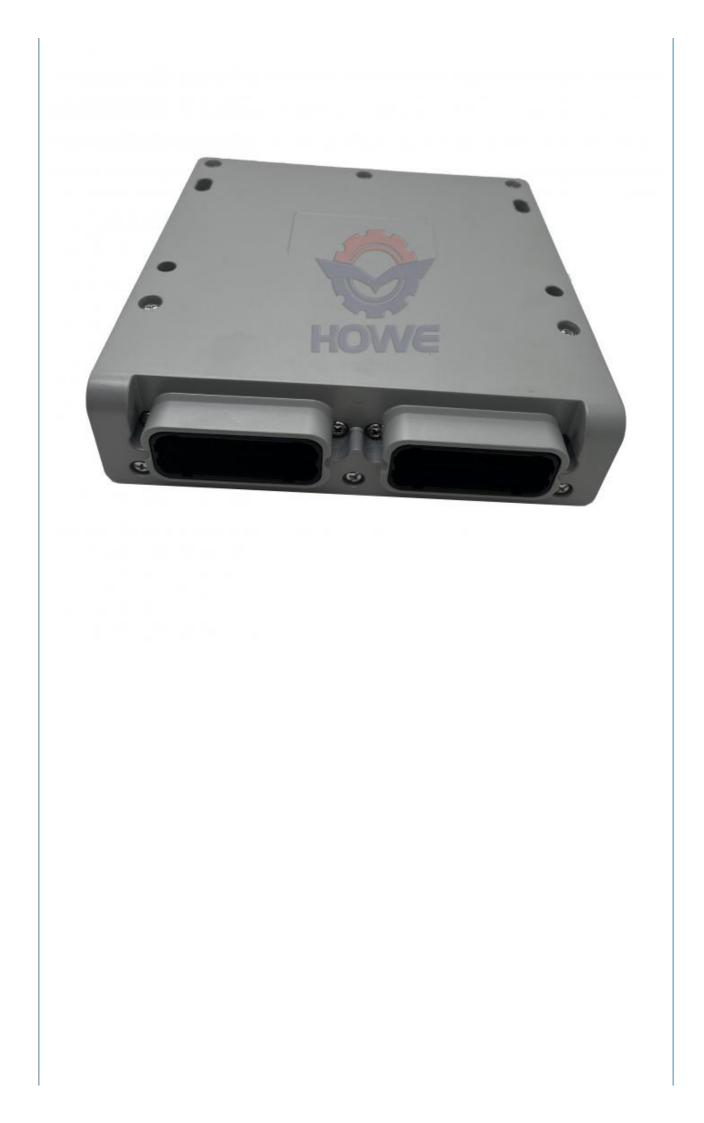

## **PRODUCT DESCRIPTION**

Excavator Electronic Control Unit R330-9S Hydraulic Controller Computer Board 21Q9-32181

| Brand    | HOWE     | Condition | new                                         |
|----------|----------|-----------|---------------------------------------------|
| MOQ      | 1 piece  | Quality   | guarantee                                   |
| Stock    | in stock | Payment   | trade assurance western union bank transfer |
| Warranty | 1 year   | Delivery  | usually 1-3 days                            |

| Model                          | R330-9S Hydraulic Controller                                                                                             |  |
|--------------------------------|--------------------------------------------------------------------------------------------------------------------------|--|
| Applicatio<br>n                | R330-9S series excavator controller are available                                                                        |  |
| Material                       | imported components                                                                                                      |  |
| Usage                          | long life service                                                                                                        |  |
| Other<br>available<br>products | many kinds of controller, monitor<br>wire harness, throttle motor,<br>solenoid valve, pressure sensor<br>and other parts |  |