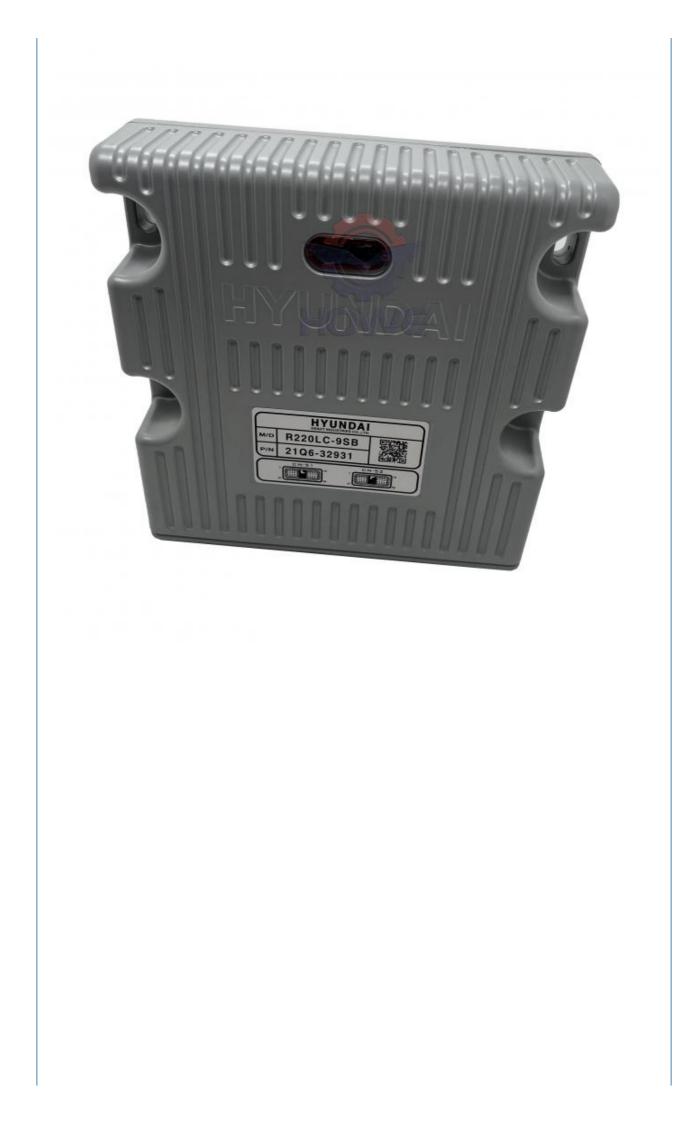

## **PRODUCT DESCRIPTION**

Excavator Electronic Control Unit R330-9S Hydraulic Controller Computer Board 21Q9-32181

| Brand    | HOWE     | Condition | new                                         |
|----------|----------|-----------|---------------------------------------------|
| MOQ      | 1 piece  | Quality   | guarantee                                   |
| Stock    | in stock | Payment   | trade assurance western union bank transfer |
| Warranty | 1 year   | Delivery  | usually 1-3 days                            |

| Model                          | R330-9S Hydraulic Controller                                                                                             |  |
|--------------------------------|--------------------------------------------------------------------------------------------------------------------------|--|
| Applicatio<br>n                | R330-9S series excavator controller are available                                                                        |  |
| Material                       | imported components                                                                                                      |  |
| Usage                          | long life service                                                                                                        |  |
| Other<br>available<br>products | many kinds of controller, monitor<br>wire harness, throttle motor,<br>solenoid valve, pressure sensor<br>and other parts |  |