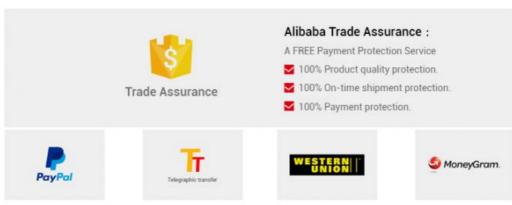

### **SHIPMENT & PAYMENT**

#### Q2. What is your terms of payment?

A: You can pay by Alibaba trade assurance, western union, China bank or T/T.