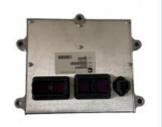

#### **Board control CM850**

| Brand | HOWE     | Condition | new                                         |
|-------|----------|-----------|---------------------------------------------|
| MOQ   | 1 piece  | Quality   | guarantee                                   |
| Stock | in stock | Payment   | trade assurance western union bank transfer |

### **CONTROLLER**

| Model           | Board control CM850                                              |  |  |
|-----------------|------------------------------------------------------------------|--|--|
| Applicatio<br>n | Board control CM850 series<br>Excavator controller are available |  |  |
| Material        | imported components                                              |  |  |
| Usage           | long life service                                                |  |  |
|                 |                                                                  |  |  |