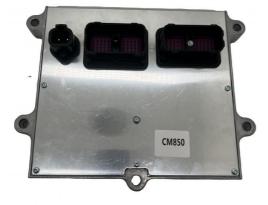

#### **Board control CM850**

| Brand | HOWE     | Condition | new                                         |
|-------|----------|-----------|---------------------------------------------|
| MOQ   | 1 piece  | Quality   | guarantee                                   |
| Stock | in stock | Payment   | trade assurance western union bank transfer |

### **CONTROLLER**

| Model           | Board control CM850                                              |  |  |
|-----------------|------------------------------------------------------------------|--|--|
| Applicatio<br>n | Board control CM850 series<br>Excavator controller are available |  |  |
| Material        | imported components                                              |  |  |
| Usage           | long life service                                                |  |  |
|                 |                                                                  |  |  |