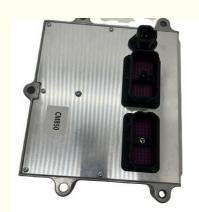

Part Number: CM850
Brand: HOWE
MOQ: 1 Piece
Packing: Carton

Quality: High Guarantee

Times: Fleating Points

#### **Board control CM850**

| Brand | HOWE     | Condition | new                                         |
|-------|----------|-----------|---------------------------------------------|
| MOQ   | 1 piece  | Quality   | guarantee                                   |
| Stock | in stock | Payment   | trade assurance western union bank transfer |

### **CONTROLLER**

| Model           | Board control CM850                                              |  |  |
|-----------------|------------------------------------------------------------------|--|--|
| Applicatio<br>n | Board control CM850 series<br>Excavator controller are available |  |  |
| Material        | imported components                                              |  |  |
| Usage           | long life service                                                |  |  |
|                 |                                                                  |  |  |