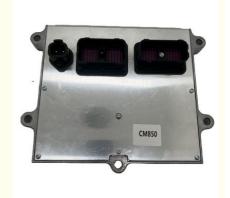

Part Number: CM850
Brand: HOWE
MOQ: 1 Piece
Packing: Carton

Quality: High Guarantee

Times: Fleating Points

#### **Board control CM850**

| Brand | HOWE     | Condition | new                                         |
|-------|----------|-----------|---------------------------------------------|
| MOQ   | 1 piece  | Quality   | guarantee                                   |
| Stock | in stock | Payment   | trade assurance western union bank transfer |

### **CONTROLLER**

| Model           | Board control CM850                                              |  |  |
|-----------------|------------------------------------------------------------------|--|--|
| Applicatio<br>n | Board control CM850 series<br>Excavator controller are available |  |  |
| Material        | imported components                                              |  |  |
| Usage           | long life service                                                |  |  |
|                 |                                                                  |  |  |