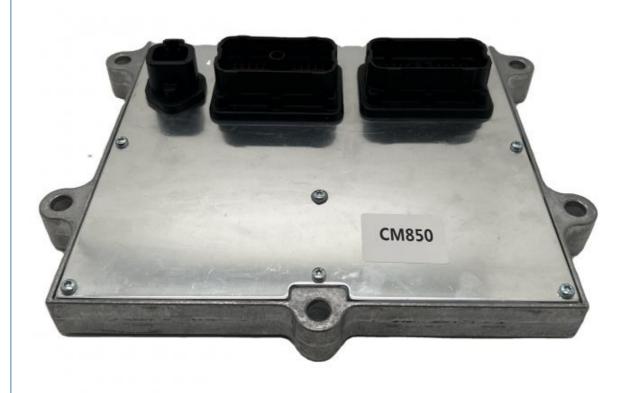

#### **Board control CM850**

| Brand | HOWE     | Condition | new                                         |
|-------|----------|-----------|---------------------------------------------|
| MOQ   | 1 piece  | Quality   | guarantee                                   |
| Stock | in stock | Payment   | trade assurance western union bank transfer |

### **CONTROLLER**

| Model           | Board control CM850                                              |  |  |
|-----------------|------------------------------------------------------------------|--|--|
| Applicatio<br>n | Board control CM850 series<br>Excavator controller are available |  |  |
| Material        | imported components                                              |  |  |
| Usage           | long life service                                                |  |  |
|                 |                                                                  |  |  |