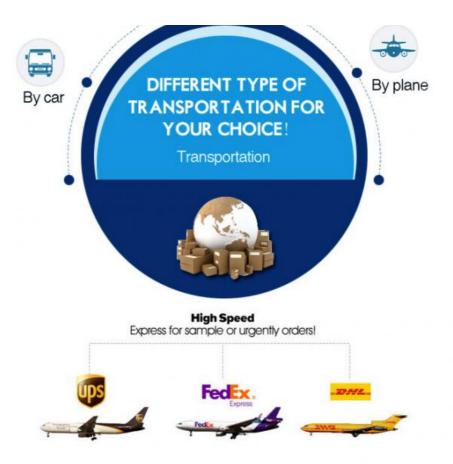

### **SHIPMENT & PAYMENT**

### Q3. What is your terms of delivery?

A: EXW, FOB.

## Q4. How about your delivery time?

A: Generally, we will arrange to ship to cargo in 1-3 days (depend on your order quantity)