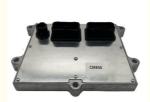

### **Basic Information**

Place of Origin: Guangdong, China

Brand Name: HOWEMinimum Order Quantity: 30 pieces

• Price: \$75.00/pieces >=30 pieces



### **Product Specification**

• Condition: New

Applicable Industries: Building Material Shops, Machinery Repair

Shops, Manufacturing Plant, Construction

Works

Showroom Location: None
Video Outgoing-inspection: Provided
Machinery Test Report: Not Available
Marketing Type: Hot Product 2019
Warranty: 1 Year, 12 Months
Part Name: Board Control CM850

Part Number: CM850
Brand: HOWE
MOQ: 1 Piece
Packing: Carton

Quality: High Guarantee

Times: Fleating Points



### More Images









# WHY CHOOSE US















Heavy Inventory

Various Model

Customizable

Quality Service

Fast Delivery

## PRODUCT DESCRIPTION

#### **Board control CM850**

| Brand | HOWE     | Condition | new                                         |
|-------|----------|-----------|---------------------------------------------|
| MOQ   | 1 piece  | Quality   | guarantee                                   |
| Stock | in stock | Payment   | trade assurance western union bank transfer |

usually 1-3 days Warranty 1 year Delivery



### **CONTROLLER**

| Model           | Board control CM850                                              |  |  |
|-----------------|------------------------------------------------------------------|--|--|
| Applicatio<br>n | Board control CM850 series<br>Excavator con