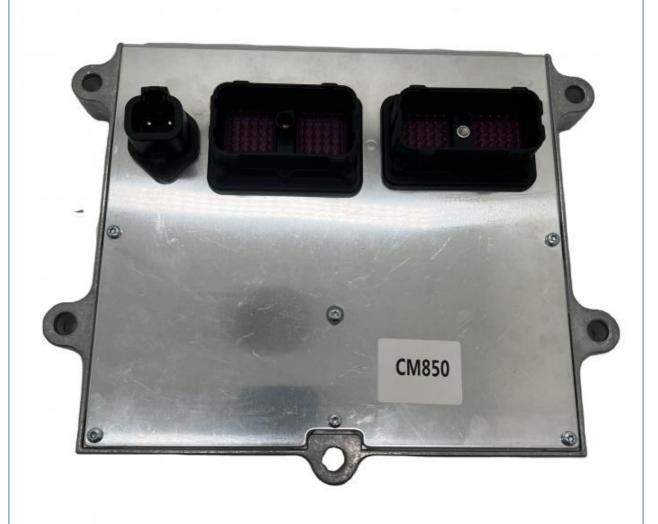

#### **Board control CM850**

| Brand | HOWE     | Condition | new                                         |
|-------|----------|-----------|---------------------------------------------|
| MOQ   | 1 piece  | Quality   | guarantee                                   |
| Stock | in stock | Payment   | trade assurance western union bank transfer |

### **CONTROLLER**

| Model           | Board control CM850                                              |  |  |
|-----------------|------------------------------------------------------------------|--|--|
| Applicatio<br>n | Board control CM850 series<br>Excavator controller are available |  |  |
| Material        | imported components                                              |  |  |
| Usage           | long life service                                                |  |  |
|                 |                                                                  |  |  |