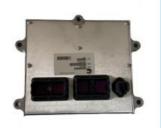

# Electric Parts for Excavator Hydraulic Controller 7X225US Computer Board

# Electric Parts for Excavator Hydraulic Controller ZX225US Computer Board 9226750

Part Name: Excavator Hydraulic Controller

Part Number: 9226750Brand: HOWEMOQ: 1 PiecePacking: Carton

Quality: High Guarantee

Times: Fleating Points

#### Excavator Control Unit ZX225US Hydraulic Controller Computer Board 9226750

| Brand    | HOWE     | Condition | new                                         |
|----------|----------|-----------|---------------------------------------------|
| MOQ      | 1 piece  | Quality   | guarantee                                   |
| Stock    | in stock | Payment   | trade assurance western union bank transfer |
| Warranty | 1 vear   | Delivery  | usually 1-3 days                            |

|                                | CONTROLLER                                                                                                               |  |
|--------------------------------|--------------------------------------------------------------------------------------------------------------------------|--|
| Model                          | ZX225US Hydraulic Controller                                                                                             |  |
| Applicatio<br>n                | ZX225US series excavator controller are available                                                                        |  |
| Material                       | imported components                                                                                                      |  |
| Usage                          | long life service                                                                                                        |  |
| Other<br>available<br>products | many kinds of controller, monitor<br>wire harness, throttle motor,<br>solenoid valve, pressure sensor<br>and other parts |  |