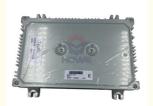

# Electric Parts for Excavator Hydraulic Controller ZX225US Computer Board 9226750

Part Name: Excavator Hydraulic Controller

Part Number: 9226750Brand: HOWEMOQ: 1 PiecePacking: Carton

Quality: High Guarantee

Times: Fleating Points

#### Excavator Control Unit ZX225US Hydraulic Controller Computer Board 9226750

| Brand    | HOWE     | Condition | new                                         |
|----------|----------|-----------|---------------------------------------------|
| MOQ      | 1 piece  | Quality   | guarantee                                   |
| Stock    | in stock | Payment   | trade assurance western union bank transfer |
| Warranty | 1 vear   | Delivery  | usually 1-3 days                            |