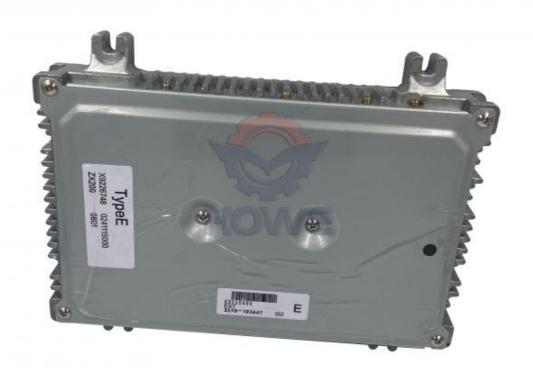

#### More Images

#### Excavator Control Unit ZX225US Hydraulic Controller Computer Board 9226750

| Brand    | HOWE     | Condition | new                                         |
|----------|----------|-----------|---------------------------------------------|
| MOQ      | 1 piece  | Quality   | guarantee                                   |
| Stock    | in stock | Payment   | trade assurance western union bank transfer |
| Warranty | 1 vear   | Delivery  | usually 1-3 days                            |