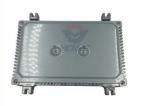

# Electric Parts for Excavator Hydraulic Controller 7X225US Computer Board

# Electric Parts for Excavator Hydraulic Controller ZX225US Computer Board 9226750

#### **Basic Information**

Place of Origin: Guangdong, China

• Brand Name: HOWE

• Price: \$300.00 - \$600.00/pieces



#### **Product Specification**

• Condition: New

Applicable Industries: Building Material Shops, Machinery Repair

Shops, Manufacturing Plant, Construction

Works

Showroom Location: None
Video Outgoing-inspection: Provided
Machinery Test Report: Not Available
Marketing Type: Hot Product 2019
Warranty: 1 Year, 12 Months

Part Name: Excavator Hydraulic Controller

Part Number: 9226750Brand: HOWEMOQ: 1 PiecePacking: Carton

Quality: High Guarantee

Times: Fleating Points



#### More Images











## WHY CHOOSE US













Heavy Inventory

ory

Various Model Cu

Customizable

Quality Service

QA

Fast Delivery

#### PRODUCT DESCRIPTION

#### Excavator Control Unit ZX225US Hydraulic Controller Computer Board 9226750

| Brand    | HOWE     | Condition | new                                         |
|----------|----------|-----------|---------------------------------------------|
| MOQ      | 1 piece  | Quality   | guarantee                                   |
| Stock    | in stock | Payment   | trade assurance western union bank transfer |
| Warranty | 1 vear   | Delivery  | usually 1-3 days                            |



|                                | CONTROLLER