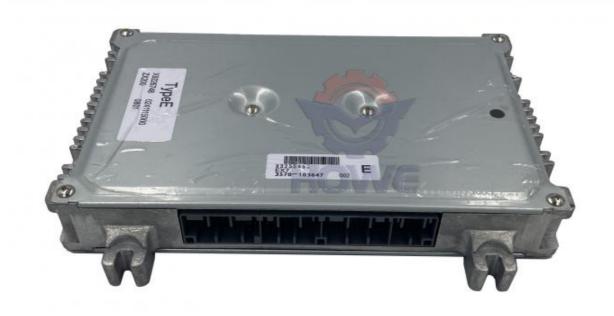

#### More Images

#### Excavator Control Unit ZX225US Hydraulic Controller Computer Board 9226750

| Brand    | HOWE     | Condition | new                                         |
|----------|----------|-----------|---------------------------------------------|
| MOQ      | 1 piece  | Quality   | guarantee                                   |
| Stock    | in stock | Payment   | trade assurance western union bank transfer |
| Warranty | 1 vear   | Delivery  | usually 1-3 days                            |