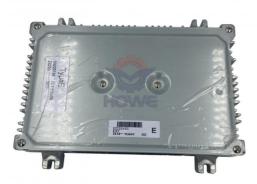

# Electric Parts for Excavator Hydraulic Controller ZX225US Computer Board 9226750

Part Name: Excavator Hydraulic Controller

Part Number: 9226750Brand: HOWEMOQ: 1 PiecePacking: Carton

Quality: High Guarantee

Times: Fleating Points

#### Excavator Control Unit ZX225US Hydraulic Controller Computer Board 9226750

| Brand    | HOWE     | Condition | new                                         |
|----------|----------|-----------|---------------------------------------------|
| MOQ      | 1 piece  | Quality   | guarantee                                   |
| Stock    | in stock | Payment   | trade assurance western union bank transfer |
| Warranty | 1 vear   | Delivery  | usually 1-3 days                            |