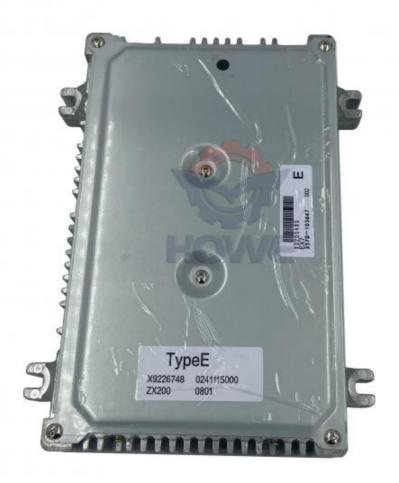

#### More Images

#### Excavator Control Unit ZX225US Hydraulic Controller Computer Board 9226750

| Brand    | HOWE     | Condition | new                                         |
|----------|----------|-----------|---------------------------------------------|
| MOQ      | 1 piece  | Quality   | guarantee                                   |
| Stock    | in stock | Payment   | trade assurance western union bank transfer |
| Warranty | 1 vear   | Delivery  | usually 1-3 days                            |