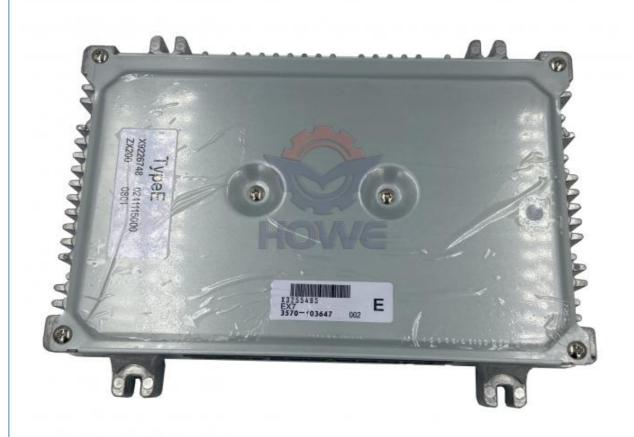

# Electric Parts for Excavator Hydraulic Controller ZX225US Computer Board 9226750

Part Name: Excavator Hydraulic Controller

Part Number: 9226750Brand: HOWEMOQ: 1 PiecePacking: Carton

Quality: High Guarantee

Times: Fleating Points

#### Excavator Control Unit ZX225US Hydraulic Controller Computer Board 9226750

| Brand    | HOWE     | Condition | new                                         |
|----------|----------|-----------|---------------------------------------------|
| MOQ      | 1 piece  | Quality   | guarantee                                   |
| Stock    | in stock | Payment   | trade assurance western union bank transfer |
| Warranty | 1 vear   | Delivery  | usually 1-3 days                            |

|                                | CONTROLLER                                                                                                               |  |
|--------------------------------|--------------------------------------------------------------------------------------------------------------------------|--|
| Model                          | ZX225US Hydraulic Controller                                                                                             |  |
| Applicatio<br>n                | ZX225US series excavator controller are available                                                                        |  |
| Material                       | imported components                                                                                                      |  |
| Usage                          | long life service                                                                                                        |  |
| Other<br>available<br>products | many kinds of controller, monitor<br>wire harness, throttle motor,<br>solenoid valve, pressure sensor<br>and other parts |  |