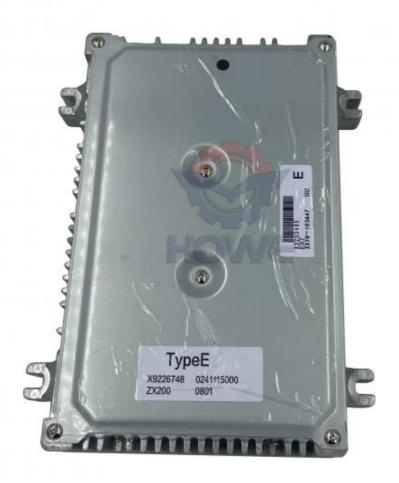

# ZX350-1 Excavator Electronic Control Unit Hydraulic Controller X4428088 Computer Board

Part Name: Excavator Hydraulic Controller

Part Number: X4428088
Brand: HOWE
MOQ: 1 Piece
Packing: Carton

Quality: High Guarantee

Times: Fleating Points

#### ZX350 -1 Excavator Electronic Control Unit Hydraulic Controller Computer Board X4428088

| Brand    | HOWE     | Condition | new                                         |
|----------|----------|-----------|---------------------------------------------|
| MOQ      | 1 piece  | Quality   | guarantee                                   |
| Stock    | in stock | Payment   | trade assurance western union bank transfer |
| Warranty | 1 year   | Delivery  | usually 1-3 days                            |