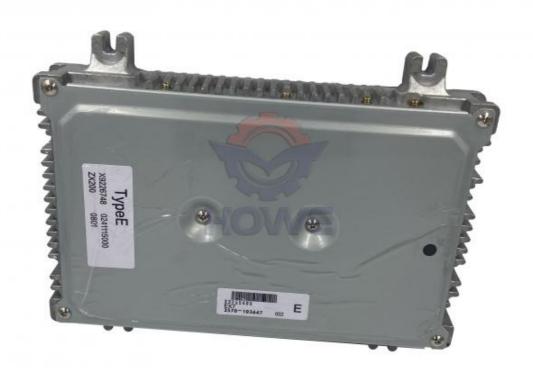

# ZX350-1 Excavator Electronic Control Unit Hydraulic Controller X4428088 Computer Board

Part Name: Excavator Hydraulic Controller

Part Number: X4428088
Brand: HOWE
MOQ: 1 Piece
Packing: Carton

Quality: High Guarantee

Times: Fleating Points

#### ZX350 -1 Excavator Electronic Control Unit Hydraulic Controller Computer Board X4428088

| Brand    | HOWE     | Condition | new                                         |
|----------|----------|-----------|---------------------------------------------|
| MOQ      | 1 piece  | Quality   | guarantee                                   |
| Stock    | in stock | Payment   | trade assurance western union bank transfer |
| Warranty | 1 year   | Delivery  | usually 1-3 days                            |