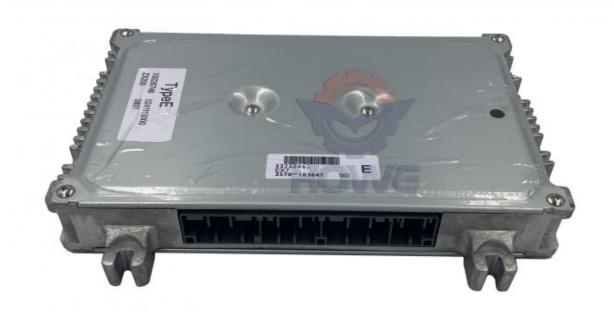

# ZX350-1 Excavator Electronic Control Unit Hydraulic Controller X4428088 Computer Board

Part Name: Excavator Hydraulic Controller

Part Number: X4428088
Brand: HOWE
MOQ: 1 Piece
Packing: Carton

Quality: High Guarantee

Times: Fleating Points

#### ZX350 -1 Excavator Electronic Control Unit Hydraulic Controller Computer Board X4428088

| Brand    | HOWE     | Condition | new                                         |
|----------|----------|-----------|---------------------------------------------|
| MOQ      | 1 piece  | Quality   | guarantee                                   |
| Stock    | in stock | Payment   | trade assurance western union bank transfer |
| Warranty | 1 year   | Delivery  | usually 1-3 days                            |