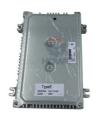

# ZX350-1 Excavator Electronic Control Unit Hydraulic Controller X4428088 Computer Board

#### ZX350 -1 Excavator Electronic Control Unit Hydraulic Controller Computer Board X4428088

| Brand    | HOWE     | Condition | new                                         |
|----------|----------|-----------|---------------------------------------------|
| MOQ      | 1 piece  | Quality   | guarantee                                   |
| Stock    | in stock | Payment   | trade assurance western union bank transfer |
| Warranty | 1 year   | Delivery  | usually 1-3 days                            |

|                                | CONTROLLER                                                                                                       |
|--------------------------------|------------------------------------------------------------------------------------------------------------------|
| Model                          | ZX350-1 Hydraulic Controller                                                                                     |
| Applicatio<br>n                | ZX350-1 series excavator controller are available                                                                |
| Material                       | imported components                                                                                              |
| Usage                          | long life service                                                                                                |
| Other<br>available<br>products | many kinds of controller, monitor, wire harness, throttle motor, solenoid valve, pressure sensor and other parts |