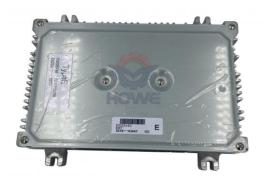

# ZX350-1 Excavator Electronic Control Unit Hydraulic Controller X4428088 Computer Board

#### ZX350 -1 Excavator Electronic Control Unit Hydraulic Controller Computer Board X4428088

| Brand    | HOWE     | Condition | new                                         |
|----------|----------|-----------|---------------------------------------------|
| MOQ      | 1 piece  | Quality   | guarantee                                   |
| Stock    | in stock | Payment   | trade assurance western union bank transfer |
| Warranty | 1 year   | Delivery  | usually 1-3 days                            |

|                                | CONTROLLER                                                                                                       |
|--------------------------------|------------------------------------------------------------------------------------------------------------------|
| Model                          | ZX350-1 Hydraulic Controller                                                                                     |
| Applicatio<br>n                | ZX350-1 series excavator controller are available                                                                |
| Material                       | imported components                                                                                              |
| Usage                          | long life service                                                                                                |
| Other<br>available<br>products | many kinds of controller, monitor, wire harness, throttle motor, solenoid valve, pressure sensor and other parts |