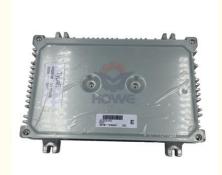

# ZX350-1 Excavator Electronic Control Unit Hydraulic Controller X4428088 Computer Board

Part Name: Excavator Hydraulic Controller

Part Number: X4428088
Brand: HOWE
MOQ: 1 Piece
Packing: Carton

Quality: High Guarantee

Times: Fleating Points

#### ZX350 -1 Excavator Electronic Control Unit Hydraulic Controller Computer Board X4428088

| Brand    | HOWE     | Condition | new                                         |
|----------|----------|-----------|---------------------------------------------|
| MOQ      | 1 piece  | Quality   | guarantee                                   |
| Stock    | in stock | Payment   | trade assurance western union bank transfer |
| Warranty | 1 year   | Delivery  | usually 1-3 days                            |