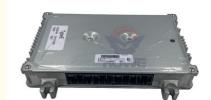

# ZX350-1 Excavator Electronic Control Unit Hydraulic Controller X4428088 Computer Board

#### **Basic Information**

• Place of Origin: Guangdong, China

• Brand Name: HOWE

• Price: \$500.00 - \$800.00/pieces



#### **Product Specification**

• Condition: New

Applicable Industries: Building Material Shops, Machinery Repair

Shops, Manufacturing Plant, Construction

Works

Showroom Location: None
Video Outgoing-inspection: Provided
Machinery Test Report: Not Available
Marketing Type: Hot Product 2019
Warranty: 1 Year, 12 Months

Part Name: Excavator Hydraulic Controller

Part Number: X4428088
Brand: HOWE
MOQ: 1 Piece
Packing: Carton

Quality: High Guarantee

Times: Fleating Points



#### More Images











# WHY CHOOSE US















Heavy Inventory

Various Model

Customizable

Quality Service

Fast Delivery

#### PRODUCT DESCRIPTION

#### ZX350 -1 Excavator Electronic Control Unit Hydraulic Controller Computer Board X4428088

| Brand    | HOWE     | Condition | new                                         |
|----------|----------|-----------|---------------------------------------------|
| MOQ      | 1 piece  | Quality   | guarantee                                   |
| Stock    | in stock | Payment   | trade assurance western union bank transfer |
| Warranty | 1 year   | Delivery  | usually 1-3 days                            |



|                                | CONTROLLER