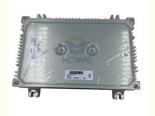

# ZX350-1 Excavator Electronic Control Unit Hydraulic Controller X4428088 Computer Board

#### ZX350 -1 Excavator Electronic Control Unit Hydraulic Controller Computer Board X4428088

| Brand    | HOWE     | Condition | new                                         |
|----------|----------|-----------|---------------------------------------------|
| MOQ      | 1 piece  | Quality   | guarantee                                   |
| Stock    | in stock | Payment   | trade assurance western union bank transfer |
| Warranty | 1 year   | Delivery  | usually 1-3 days                            |

|                                | CONTROLLER                                                                                                       |
|--------------------------------|------------------------------------------------------------------------------------------------------------------|
| Model                          | ZX350-1 Hydraulic Controller                                                                                     |
| Applicatio<br>n                | ZX350-1 series excavator controller are available                                                                |
| Material                       | imported components                                                                                              |
| Usage                          | long life service                                                                                                |
| Other<br>available<br>products | many kinds of controller, monitor, wire harness, throttle motor, solenoid valve, pressure sensor and other parts |