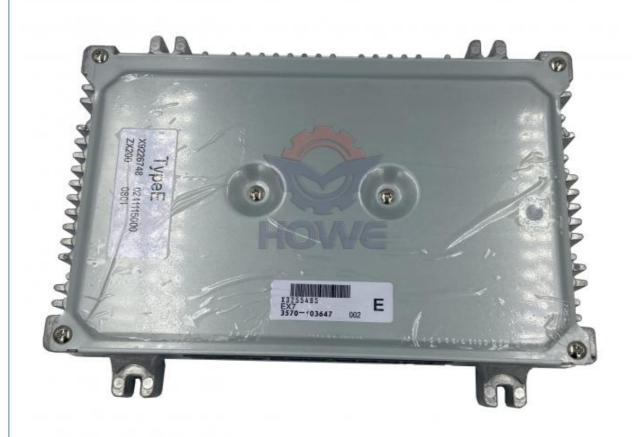

# ZX350-1 Excavator Electronic Control Unit Hydraulic Controller X4428088 Computer Board

Part Name: Excavator Hydraulic Controller

Part Number: X4428088
Brand: HOWE
MOQ: 1 Piece
Packing: Carton

Quality: High Guarantee

Times: Fleating Points

#### ZX350 -1 Excavator Electronic Control Unit Hydraulic Controller Computer Board X4428088

| Brand    | HOWE     | Condition | new                                         |
|----------|----------|-----------|---------------------------------------------|
| MOQ      | 1 piece  | Quality   | guarantee                                   |
| Stock    | in stock | Payment   | trade assurance western union bank transfer |
| Warranty | 1 year   | Delivery  | usually 1-3 days                            |