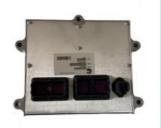

# ZX350-1 Excavator Electronic Control Unit Hydraulic Controller X4428088 Computer Board

Part Name: Excavator Hydraulic Controller

Part Number: X4428088
Brand: HOWE
MOQ: 1 Piece
Packing: Carton

Quality: High Guarantee

Times: Fleating Points

#### ZX350 -1 Excavator Electronic Control Unit Hydraulic Controller Computer Board X4428088

| Brand    | HOWE     | Condition | new                                         |
|----------|----------|-----------|---------------------------------------------|
| MOQ      | 1 piece  | Quality   | guarantee                                   |
| Stock    | in stock | Payment   | trade assurance western union bank transfer |
| Warranty | 1 year   | Delivery  | usually 1-3 days                            |

|                                | CONTROLLER                                                                                                       |
|--------------------------------|------------------------------------------------------------------------------------------------------------------|
| Model                          | ZX350-1 Hydraulic Controller                                                                                     |
| Applicatio<br>n                | ZX350-1 series excavator controller are available                                                                |
| Material                       | imported components                                                                                              |
| Usage                          | long life service                                                                                                |
| Other<br>available<br>products | many kinds of controller, monitor, wire harness, throttle motor, solenoid valve, pressure sensor and other parts |