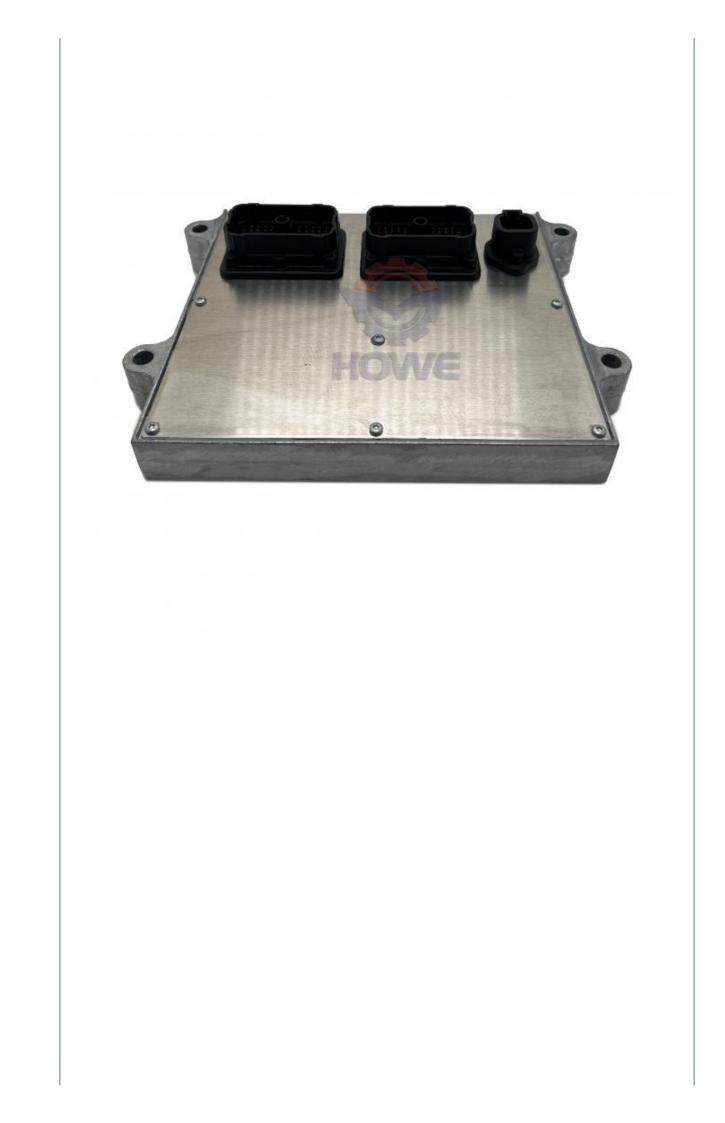

## Machinery Repair Shops Excavator Electronic Control Unit PC160-8 Engine Controller 4921776 600-467-2100

High Guarantee

Electric Deute

Excavator Engine Controller

4921776 600-467-2100

### PRODUCT DESCRIPTION

Excavator Electronic Control Unit PC160-8 Engine Controller 4921776 600-467-2100

| Brand    | HOWE     | Condition | new                                         |
|----------|----------|-----------|---------------------------------------------|
| MOQ      | 1 piece  | Quality   | guarantee                                   |
| Stock    | in stock | Payment   | trade assurance western union bank transfer |
| Warranty | 1 year   | Delivery  | usually 1-3 days                            |

| Model                          | PC160-8 Engine Controller                                                                                                |  |
|--------------------------------|--------------------------------------------------------------------------------------------------------------------------|--|
| Applicatio<br>n                | PC160-8 series excavator controller are available                                                                        |  |
| Material                       | imported components                                                                                                      |  |
| Usage                          | long life service                                                                                                        |  |
| Other<br>available<br>products | many kinds of controller, monitor<br>wire harness, throttle motor,<br>solenoid valve, pressure sensor<br>and other parts |  |