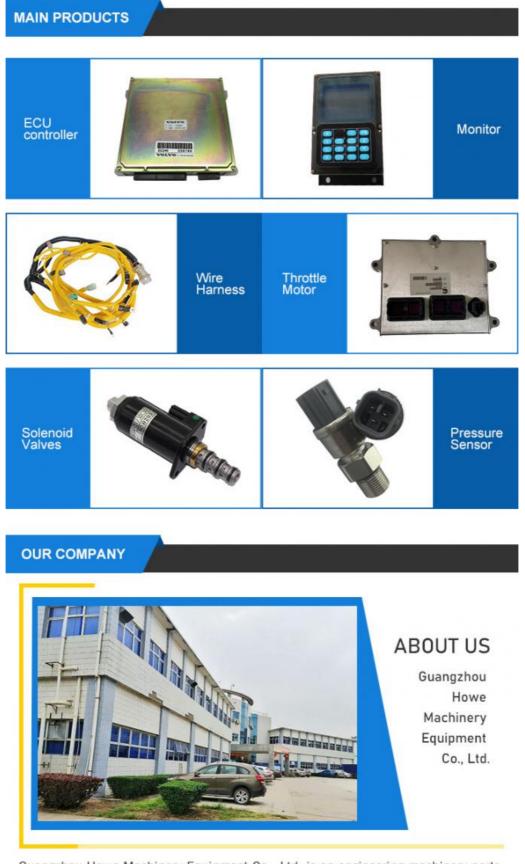

| Model                          | PC160-8 Engine Controller                                                                                                |  |
|--------------------------------|--------------------------------------------------------------------------------------------------------------------------|--|
| Applicatio<br>n                | PC160-8 series excavator controller are available                                                                        |  |
| Material                       | imported components                                                                                                      |  |
| Usage                          | long life service                                                                                                        |  |
| Other<br>available<br>products | many kinds of controller, monitor<br>wire harness, throttle motor,<br>solenoid valve, pressure sensor<br>and other parts |  |

# WORKSHOP

Our products include: ECU controller, monitor, throttle motor, wiring harness, air condition panel, solenoid valves, sensor, pressure switch and other electric parts apply for KOMATSU, CATERPILLAR, HITACHI,DAEWOO,KATO, KOBELCO, SUMITOMO,VOLVO,SANY etc. As