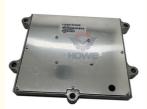

## Machinery Repair Shops Excavator Electronic Control Unit PC160-8 Engine Controller 4921776 600-467-2100

High Guarantee

Electric Deute

Excavator Engine Controller

4921776 600-467-2100

### PRODUCT DESCRIPTION

Excavator Electronic Control Unit PC160-8 Engine Controller 4921776 600-467-2100

| Brand    | HOWE     | Condition | new                                         |
|----------|----------|-----------|---------------------------------------------|
| MOQ      | 1 piece  | Quality   | guarantee                                   |
| Stock    | in stock | Payment   | trade assurance western union bank transfer |
| Warranty | 1 year   | Delivery  | usually 1-3 days                            |