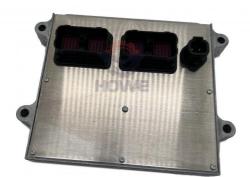

## Machinery Repair Shops Excavator Electronic Control Unit PC160-8 Engine Controller 4921776 600-467-2100

High Guarantee

Electric Deute

Excavator Engine Controller

4921776 600-467-2100

### PRODUCT DESCRIPTION

Excavator Electronic Control Unit PC160-8 Engine Controller 4921776 600-467-2100

| Brand    | HOWE     | Condition | new                                         |
|----------|----------|-----------|---------------------------------------------|
| MOQ      | 1 piece  | Quality   | guarantee                                   |
| Stock    | in stock | Payment   | trade assurance western union bank transfer |
| Warranty | 1 year   | Delivery  | usually 1-3 days                            |

| Model                          | PC160-8 Engine Controller                                                                                                |  |
|--------------------------------|--------------------------------------------------------------------------------------------------------------------------|--|
| Applicatio<br>n                | PC160-8 series excavator controller are available                                                                        |  |
| Material                       | imported components                                                                                                      |  |
| Usage                          | long life service                                                                                                        |  |
| Other<br>available<br>products | many kinds of controller, monitor<br>wire harness, throttle motor,<br>solenoid valve, pressure sensor<br>and other parts |  |