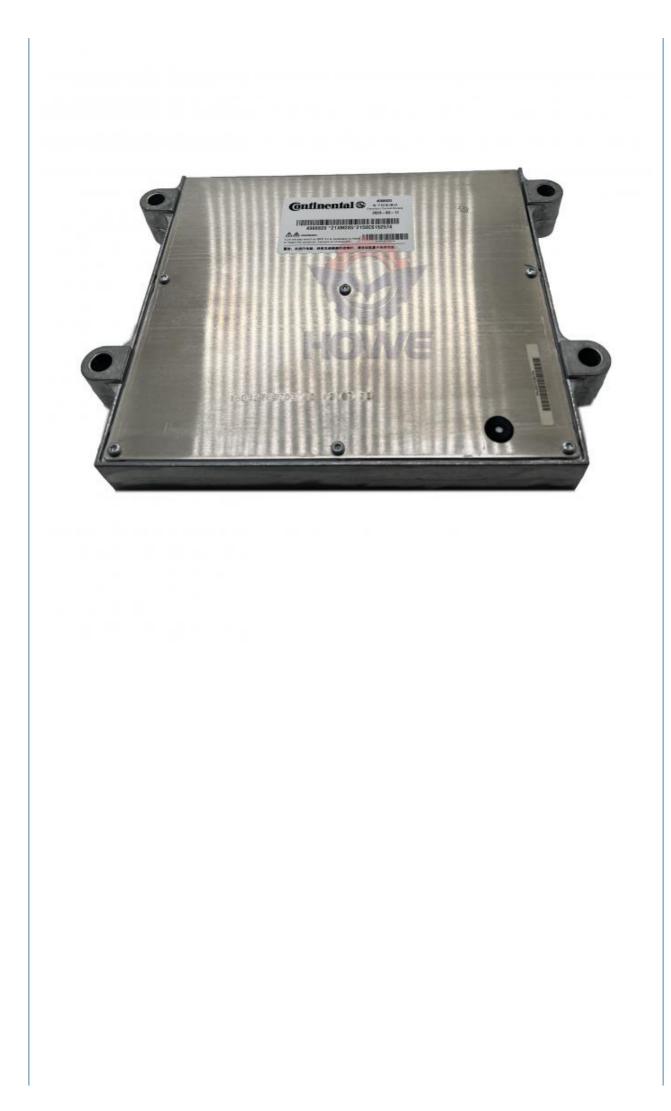

## Machinery Repair Shops Excavator Electronic Control Unit PC160-8 Engine Controller 4921776 600-467-2100

High Guarantee

Electric Deute

Excavator Engine Controller

4921776 600-467-2100

### PRODUCT DESCRIPTION

Excavator Electronic Control Unit PC160-8 Engine Controller 4921776 600-467-2100

| Brand    | HOWE     | Condition | new                                         |
|----------|----------|-----------|---------------------------------------------|
| MOQ      | 1 piece  | Quality   | guarantee                                   |
| Stock    | in stock | Payment   | trade assurance western union bank transfer |
| Warranty | 1 year   | Delivery  | usually 1-3 days                            |