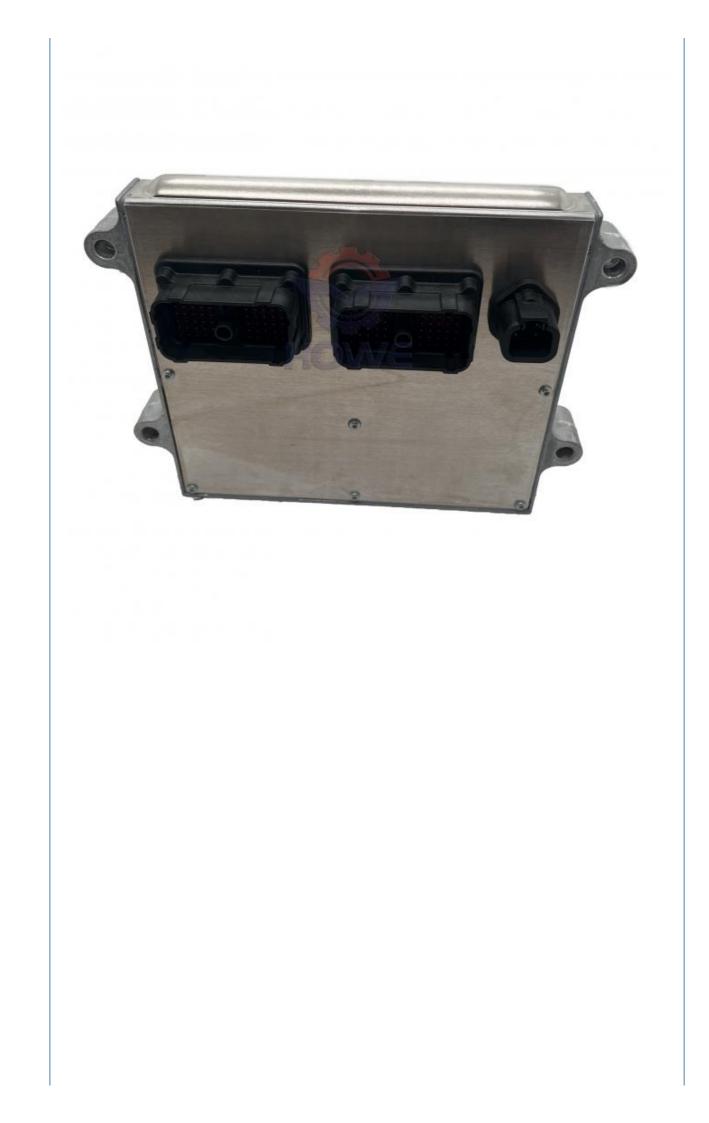

## Machinery Repair Shops Excavator Electronic Control Unit PC160-8 Engine Controller 4921776 600-467-2100

High Guarantee

Electric Deute

Excavator Engine Controller

4921776 600-467-2100

### PRODUCT DESCRIPTION

Excavator Electronic Control Unit PC160-8 Engine Controller 4921776 600-467-2100

| Brand    | HOWE     | Condition | new                                         |
|----------|----------|-----------|---------------------------------------------|
| MOQ      | 1 piece  | Quality   | guarantee                                   |
| Stock    | in stock | Payment   | trade assurance western union bank transfer |
| Warranty | 1 year   | Delivery  | usually 1-3 days                            |