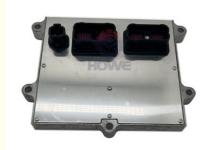

## Machinery Repair Shops Excavator Electronic Control Unit PC160-8 Engine Controller 4921776 600-467-2100

High Guarantee

Electric Deute

Excavator Engine Controller

4921776 600-467-2100

### PRODUCT DESCRIPTION

Excavator Electronic Control Unit PC160-8 Engine Controller 4921776 600-467-2100

| Brand    | HOWE     | Condition | new                                         |
|----------|----------|-----------|---------------------------------------------|
| MOQ      | 1 piece  | Quality   | guarantee                                   |
| Stock    | in stock | Payment   | trade assurance western union bank transfer |
| Warranty | 1 year   | Delivery  | usually 1-3 days                            |