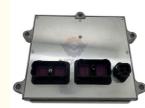

## Machinery Repair Shops Excavator Electronic Control Unit PC160-8 Engine Controller 4921776 600-467-2100

High Guarantee

Electric Deute

Excavator Engine Controller

4921776 600-467-2100

### PRODUCT DESCRIPTION

Excavator Electronic Control Unit PC160-8 Engine Controller 4921776 600-467-2100

| Brand    | HOWE     | Condition | new                                         |
|----------|----------|-----------|---------------------------------------------|
| MOQ      | 1 piece  | Quality   | guarantee                                   |
| Stock    | in stock | Payment   | trade assurance western union bank transfer |
| Warranty | 1 year   | Delivery  | usually 1-3 days                            |