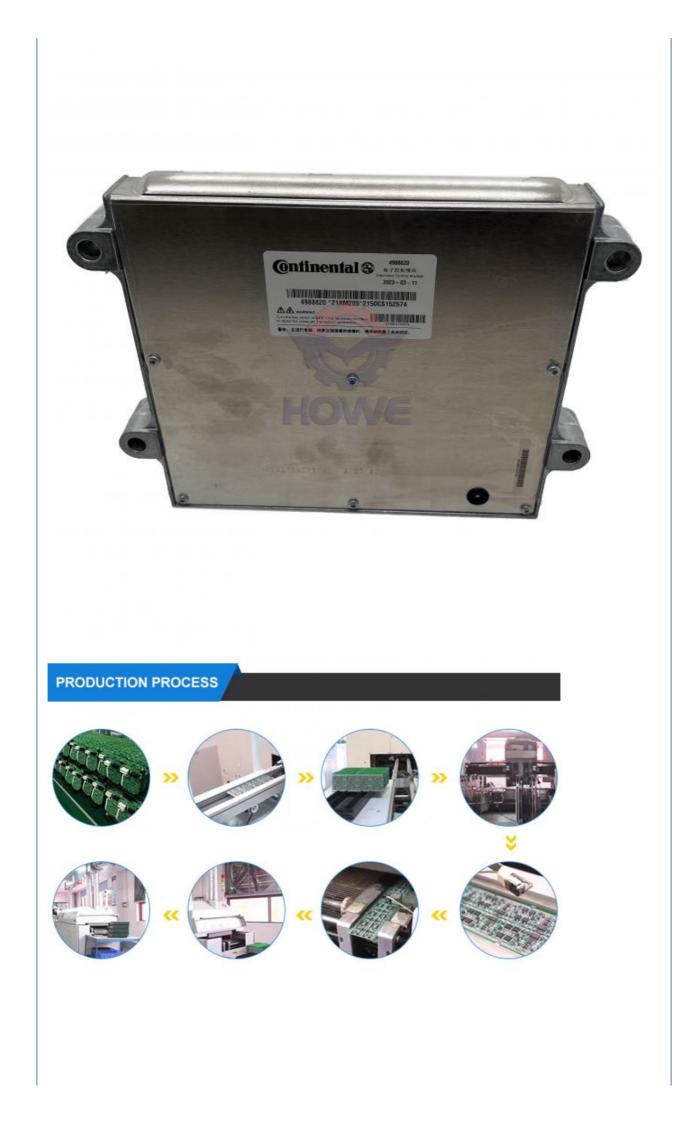

## Machinery Repair Shops Excavator Electronic Control Unit PC160-8 Engine Controller 4921776 600-467-2100

### PRODUCT DESCRIPTION

Excavator Electronic Control Unit PC160-8 Engine Controller 4921776 600-467-2100

| Brand    | HOWE     | Condition | new                                         |
|----------|----------|-----------|---------------------------------------------|
| MOQ      | 1 piece  | Quality   | guarantee                                   |
| Stock    | in stock | Payment   | trade assurance western union bank transfer |
| Warranty | 1 year   | Delivery  | usually 1-3 days                            |

| Model                          | PC160-8 Engine Controller                                                                                                |  |
|--------------------------------|--------------------------------------------------------------------------------------------------------------------------|--|
| Applicatio<br>n                | PC160-8 series excavator controller are available                                                                        |  |
| Material                       | imported components                                                                                                      |  |
| Usage                          | long life service                                                                                                        |  |
| Other<br>available<br>products | many kinds of controller, monitor<br>wire harness, throttle motor,<br>solenoid valve, pressure sensor<br>and other parts |  |