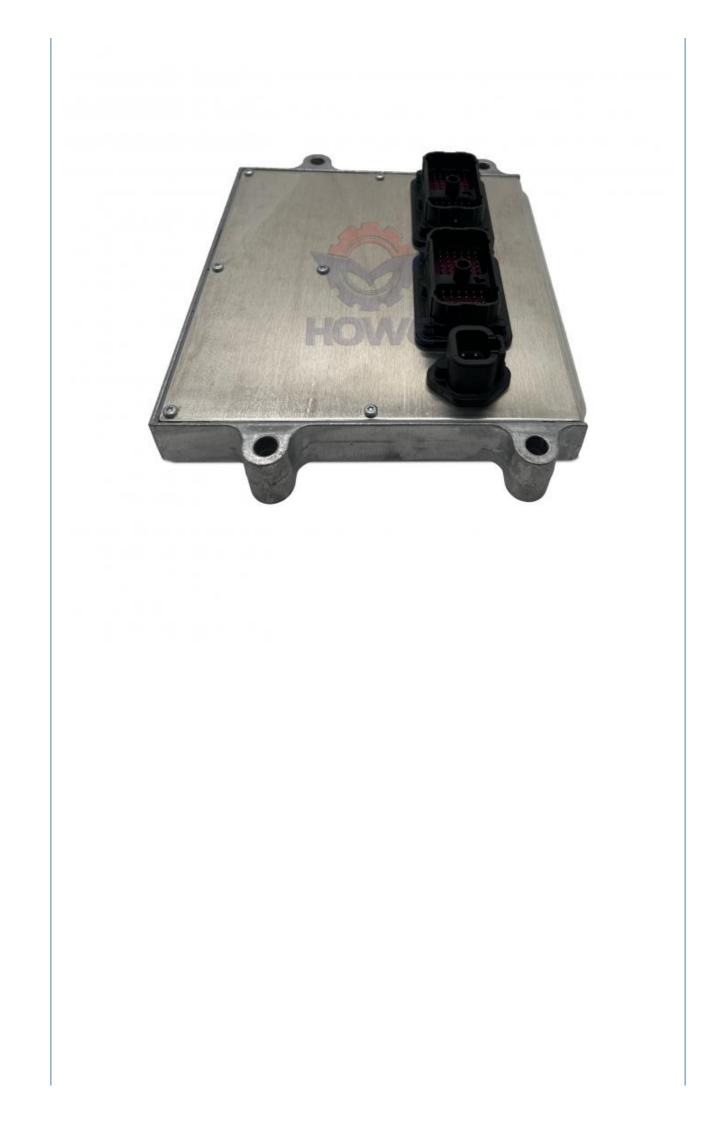

## Machinery Repair Shops Excavator Electronic Control Unit PC160-8 Engine Controller 4921776 600-467-2100

High Guarantee

Electric Deute

Excavator Engine Controller

4921776 600-467-2100

### PRODUCT DESCRIPTION

Excavator Electronic Control Unit PC160-8 Engine Controller 4921776 600-467-2100

| Brand    | HOWE     | Condition | new                                         |
|----------|----------|-----------|---------------------------------------------|
| MOQ      | 1 piece  | Quality   | guarantee                                   |
| Stock    | in stock | Payment   | trade assurance western union bank transfer |
| Warranty | 1 year   | Delivery  | usually 1-3 days                            |