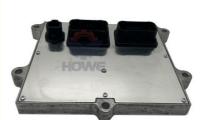

## Machinery Repair Shops Excavator Electronic Control Unit PC160-8 Engine Controller 4921776 600-467-2100

High Guarantee

Electric Deute

Excavator Engine Controller

4921776 600-467-2100

### PRODUCT DESCRIPTION

Excavator Electronic Control Unit PC160-8 Engine Controller 4921776 600-467-2100

| Brand    | HOWE     | Condition | new                                         |
|----------|----------|-----------|---------------------------------------------|
| MOQ      | 1 piece  | Quality   | guarantee                                   |
| Stock    | in stock | Payment   | trade assurance western union bank transfer |
| Warranty | 1 year   | Delivery  | usually 1-3 days                            |

| Model                          | PC160-8 Engine Controller                                                                                                |  |
|--------------------------------|--------------------------------------------------------------------------------------------------------------------------|--|
| Applicatio<br>n                | PC160-8 series excavator controller are available                                                                        |  |
| Material                       | imported components                                                                                                      |  |
| Usage                          | long life service                                                                                                        |  |
| Other<br>available<br>products | many kinds of controller, monitor<br>wire harness, throttle motor,<br>solenoid valve, pressure sensor<br>and other parts |  |