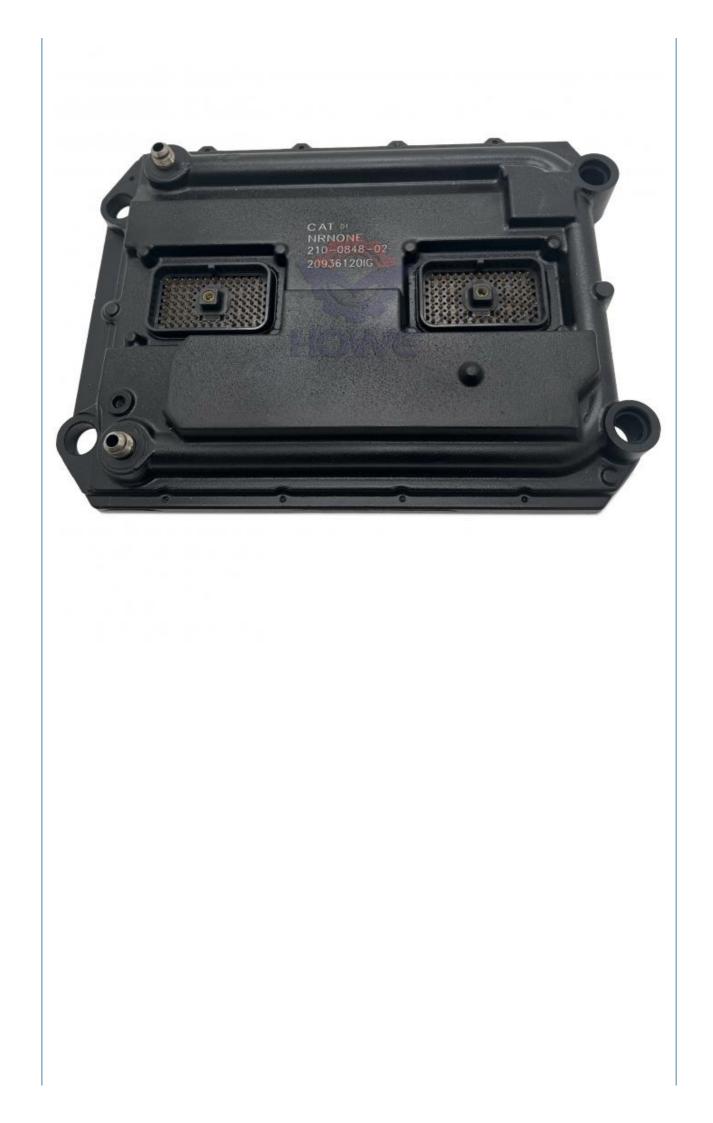

### 173-0569 240-5304 Engine Controller Electronic Control Unit for E322C E325C **Electric Parts**

### PRODUCT DESCRIPTION

E322C E325C Excavator Parts Engine Controller Electronic Control Unit 173-0569 240-5304

| Brand    | HOWE     | Condition | new                                         |
|----------|----------|-----------|---------------------------------------------|
| MOQ      | 1 piece  | Quality   | guarantee                                   |
| Stock    | in stock | Payment   | trade assurance western union bank transfer |
| Warranty | 1 year   | Delivery  | usually 1-3 days                            |