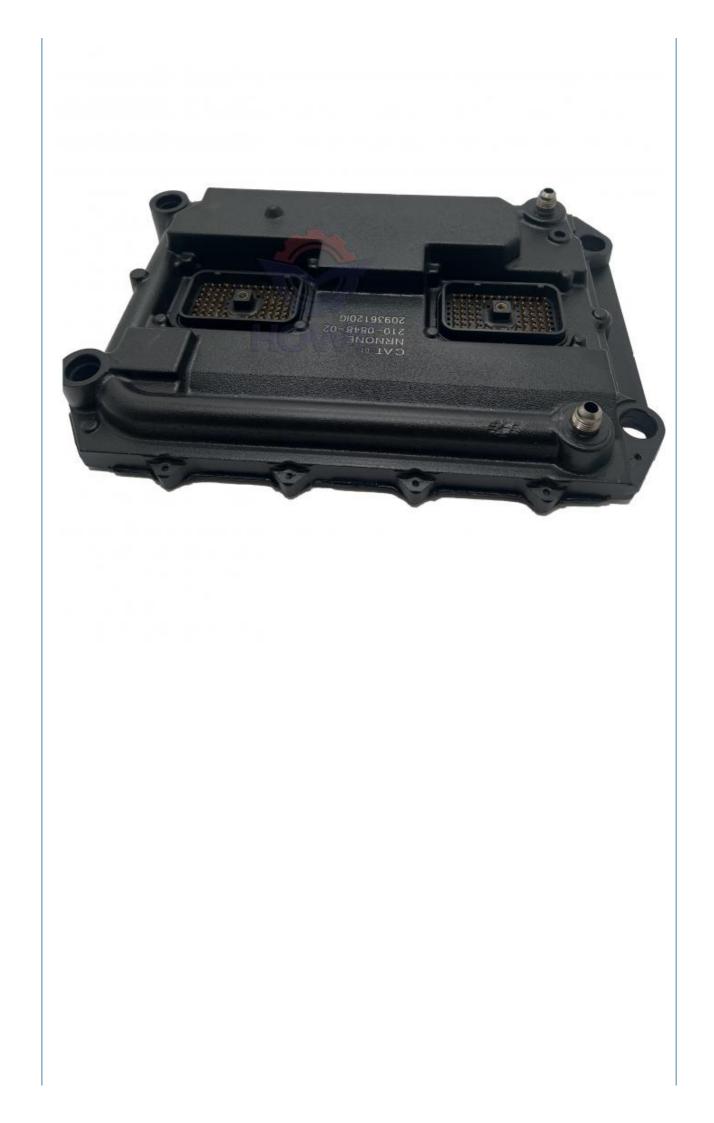

### 173-0569 240-5304 Engine Controller Electronic Control Unit for E322C E325C **Electric Parts**

### PRODUCT DESCRIPTION

E322C E325C Excavator Parts Engine Controller Electronic Control Unit 173-0569 240-5304

| Brand    | HOWE     | Condition | new                                         |
|----------|----------|-----------|---------------------------------------------|
| MOQ      | 1 piece  | Quality   | guarantee                                   |
| Stock    | in stock | Payment   | trade assurance western union bank transfer |
| Warranty | 1 year   | Delivery  | usually 1-3 days                            |