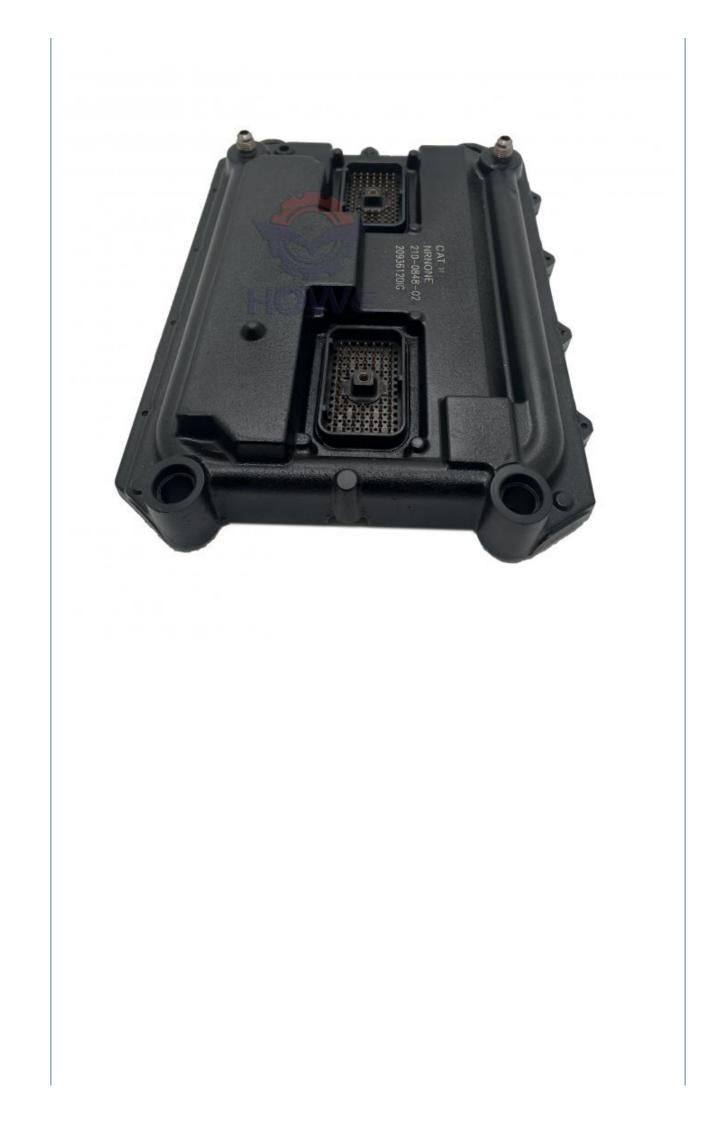

### 173-0569 240-5304 Engine Controller Electronic Control Unit for E322C E325C **Electric Parts**

### PRODUCT DESCRIPTION

E322C E325C Excavator Parts Engine Controller Electronic Control Unit 173-0569 240-5304

| Brand    | HOWE     | Condition | new                                         |
|----------|----------|-----------|---------------------------------------------|
| MOQ      | 1 piece  | Quality   | guarantee                                   |
| Stock    | in stock | Payment   | trade assurance western union bank transfer |
| Warranty | 1 year   | Delivery  | usually 1-3 days                            |