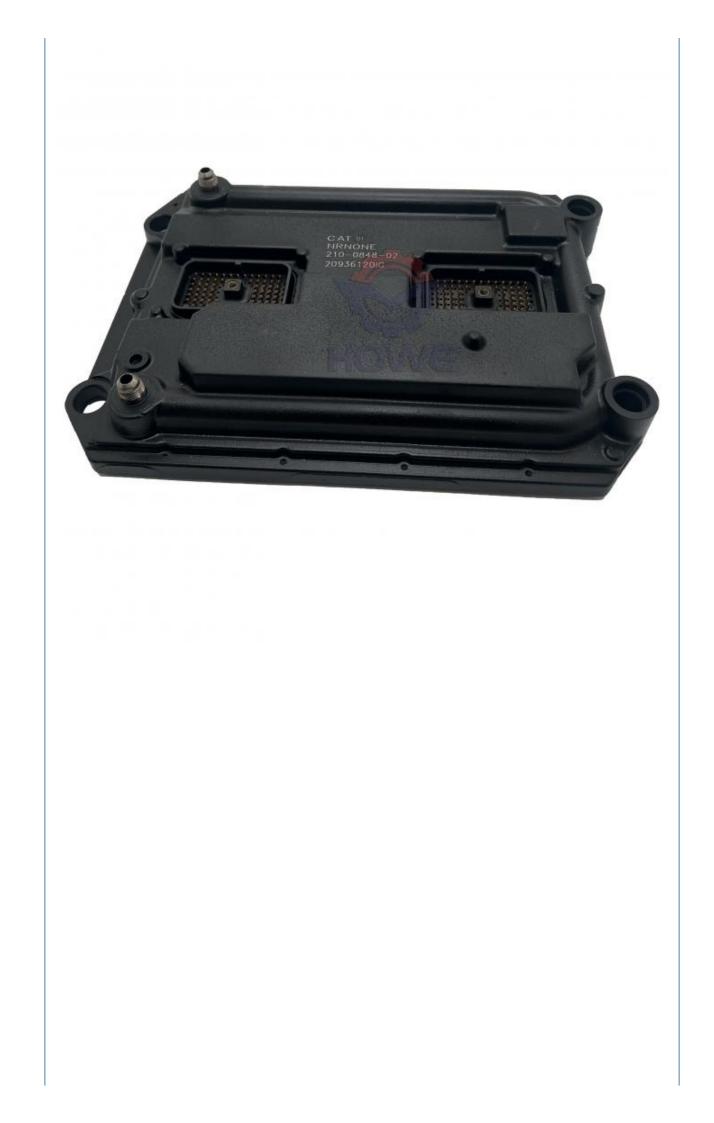

### 173-0569 240-5304 Engine Controller Electronic Control Unit for E322C E325C **Electric Parts**

### PRODUCT DESCRIPTION

E322C E325C Excavator Parts Engine Controller Electronic Control Unit 173-0569 240-5304

| Brand    | HOWE     | Condition | new                                         |
|----------|----------|-----------|---------------------------------------------|
| MOQ      | 1 piece  | Quality   | guarantee                                   |
| Stock    | in stock | Payment   | trade assurance western union bank transfer |
| Warranty | 1 year   | Delivery  | usually 1-3 days                            |