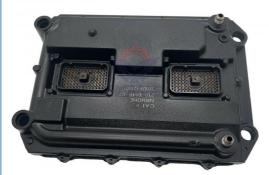

### 173-0569 240-5304 Engine Controller Electronic Control Unit for E322C E325C **Electric Parts**

### PRODUCT DESCRIPTION

E322C E325C Excavator Parts Engine Controller Electronic Control Unit 173-0569 240-5304

| Brand    | HOWE     | Condition | new                                         |
|----------|----------|-----------|---------------------------------------------|
| MOQ      | 1 piece  | Quality   | guarantee                                   |
| Stock    | in stock | Payment   | trade assurance western union bank transfer |
| Warranty | 1 year   | Delivery  | usually 1-3 days                            |