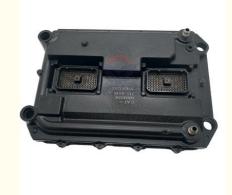

### 173-0569 240-5304 Engine Controller Electronic Control Unit for E322C E325C **Electric Parts**

### PRODUCT DESCRIPTION

E322C E325C Excavator Parts Engine Controller Electronic Control Unit 173-0569 240-5304

| Brand    | HOWE     | Condition | new                                         |
|----------|----------|-----------|---------------------------------------------|
| MOQ      | 1 piece  | Quality   | guarantee                                   |
| Stock    | in stock | Payment   | trade assurance western union bank transfer |
| Warranty | 1 year   | Delivery  | usually 1-3 days                            |