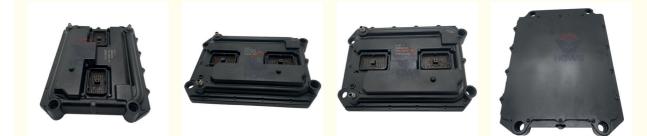

#### More Images

Our Product Introduction

### PRODUCT DESCRIPTION

E322C E325C Excavator Parts Engine Controller Electronic Control Unit 173-0569 240-5304

| Brand    | HOWE     | Condition | new                                         |
|----------|----------|-----------|---------------------------------------------|
| MOQ      | 1 piece  | Quality   | guarantee                                   |
| Stock    | in stock | Payment   | trade assurance western union bank transfer |
| Warranty | 1 year   | Delivery  | usually 1-3 days                            |