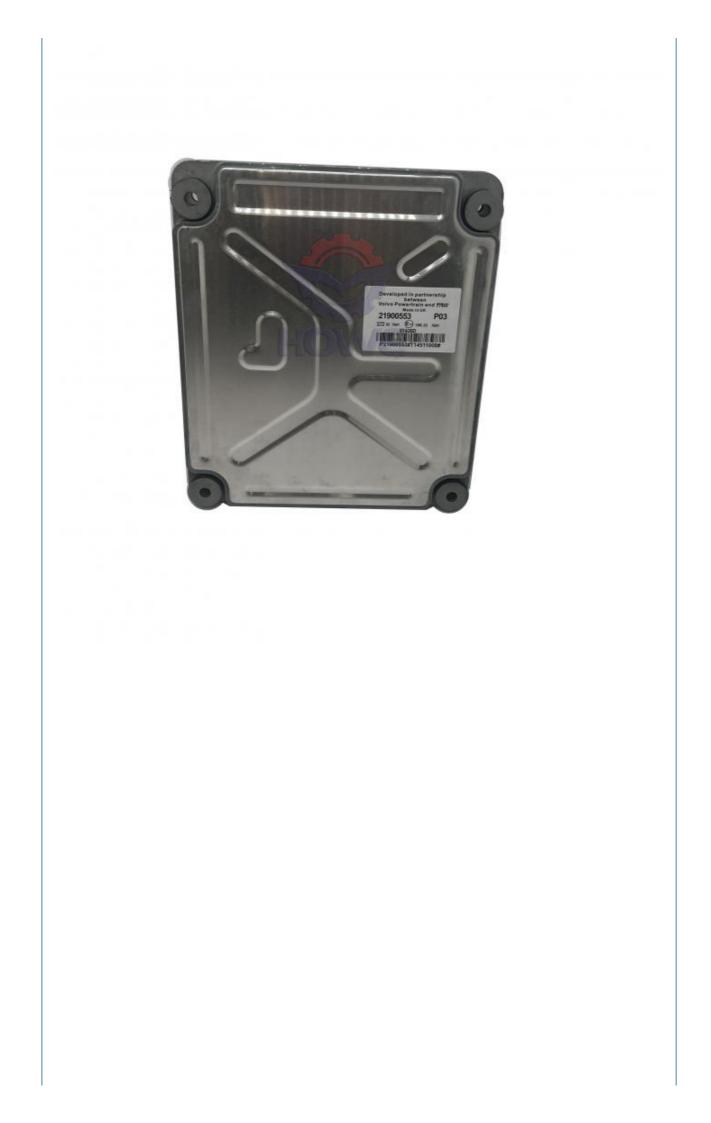

### PRODUCT DESCRIPTION

Truck Electronic Control Unit Engine Controller Computer Board 22423433 21671680

| Brand    | HOWE     | Condition | new                                            |
|----------|----------|-----------|------------------------------------------------|
| MOQ      | 1 piece  | Quality   | guarantee                                      |
| Stock    | in stock | Payment   | trade assurance western union bank<br>transfer |
| Warranty | 1 year   | Delivery  | usually 1-3 days                               |

### CONTROLLER

| Model                          | Truck Engine Controller                                                                                                   |  |  |
|--------------------------------|---------------------------------------------------------------------------------------------------------------------------|--|--|
| Applicatio<br>n                | series Excavator are available                                                                                            |  |  |
| Material                       | imported components                                                                                                       |  |  |
| Usage                          | long life service                                                                                                         |  |  |
| Other<br>available<br>products | many kinds of controller, monitor,<br>wire harness, throttle motor,<br>solenoid valve, pressure sensor<br>and other parts |  |  |