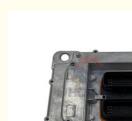

Electric Deute

Hot Product 2019 1 Year, 12 Months

22423433 21671680

Excavator Engine Controller

- Showroom Location:
- Video Outgoing-inspection: Provided
- Machinery Test Report:
- Marketing Type:
- Warranty:
- Part Name:
- Part Number:
- Brand:

### PRODUCT DESCRIPTION

Truck Electronic Control Unit Engine Controller Computer Board 22423433 21671680

| Brand    | HOWE     | Condition | new                                            |
|----------|----------|-----------|------------------------------------------------|
| MOQ      | 1 piece  | Quality   | guarantee                                      |
| Stock    | in stock | Payment   | trade assurance western union bank<br>transfer |
| Warranty | 1 year   | Delivery  | usually 1-3 days                               |