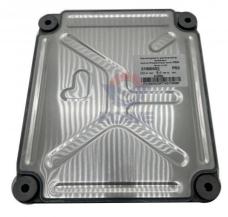

Electric Deute

Hot Product 2019 1 Year, 12 Months

22423433 21671680

Excavator Engine Controller

- Showroom Location:
- Video Outgoing-inspection: Provided
- Machinery Test Report:
- Marketing Type:
- Warranty:
- Part Name:
- Part Number:
- Brand:

### PRODUCT DESCRIPTION

Truck Electronic Control Unit Engine Controller Computer Board 22423433 21671680

| Brand    | HOWE     | Condition | new                                            |
|----------|----------|-----------|------------------------------------------------|
| MOQ      | 1 piece  | Quality   | guarantee                                      |
| Stock    | in stock | Payment   | trade assurance western union bank<br>transfer |
| Warranty | 1 year   | Delivery  | usually 1-3 days                               |