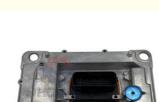

Electric Deute

Hot Product 2019 1 Year, 12 Months

22423433 21671680

Excavator Engine Controller

- Showroom Location:
- Video Outgoing-inspection: Provided
- Machinery Test Report:
- Marketing Type:
- Warranty:
- Part Name:
- Part Number:
- Brand:

### PRODUCT DESCRIPTION

Truck Electronic Control Unit Engine Controller Computer Board 22423433 21671680

| Brand    | HOWE     | Condition | new                                            |
|----------|----------|-----------|------------------------------------------------|
| MOQ      | 1 piece  | Quality   | guarantee                                      |
| Stock    | in stock | Payment   | trade assurance western union bank<br>transfer |
| Warranty | 1 year   | Delivery  | usually 1-3 days                               |