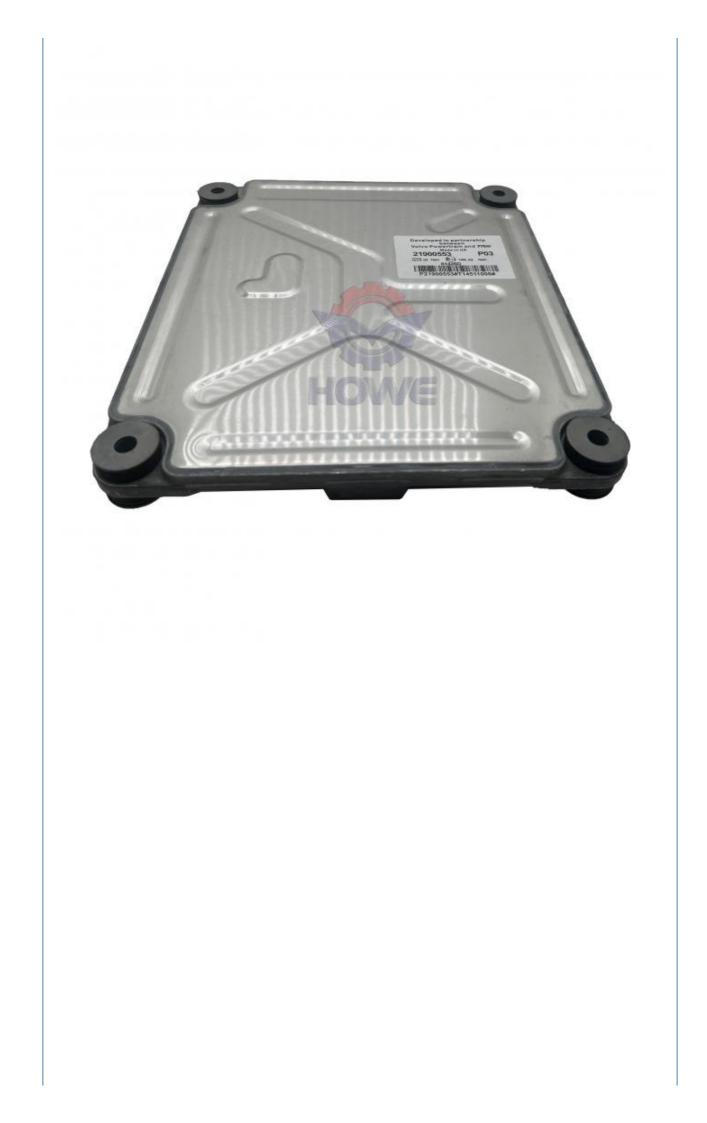

### PRODUCT DESCRIPTION

Truck Electronic Control Unit Engine Controller Computer Board 22423433 21671680

| Brand    | HOWE     | Condition | new                                            |
|----------|----------|-----------|------------------------------------------------|
| MOQ      | 1 piece  | Quality   | guarantee                                      |
| Stock    | in stock | Payment   | trade assurance western union bank<br>transfer |
| Warranty | 1 year   | Delivery  | usually 1-3 days                               |

### CONTROLLER

| Model                          | Truck Engine Controller                                                                                                   |  |  |
|--------------------------------|---------------------------------------------------------------------------------------------------------------------------|--|--|
| Applicatio<br>n                | series Excavator are available                                                                                            |  |  |
| Material                       | imported components                                                                                                       |  |  |
| Usage                          | long life service                                                                                                         |  |  |
| Other<br>available<br>products | many kinds of controller, monitor,<br>wire harness, throttle motor,<br>solenoid valve, pressure sensor<br>and other parts |  |  |