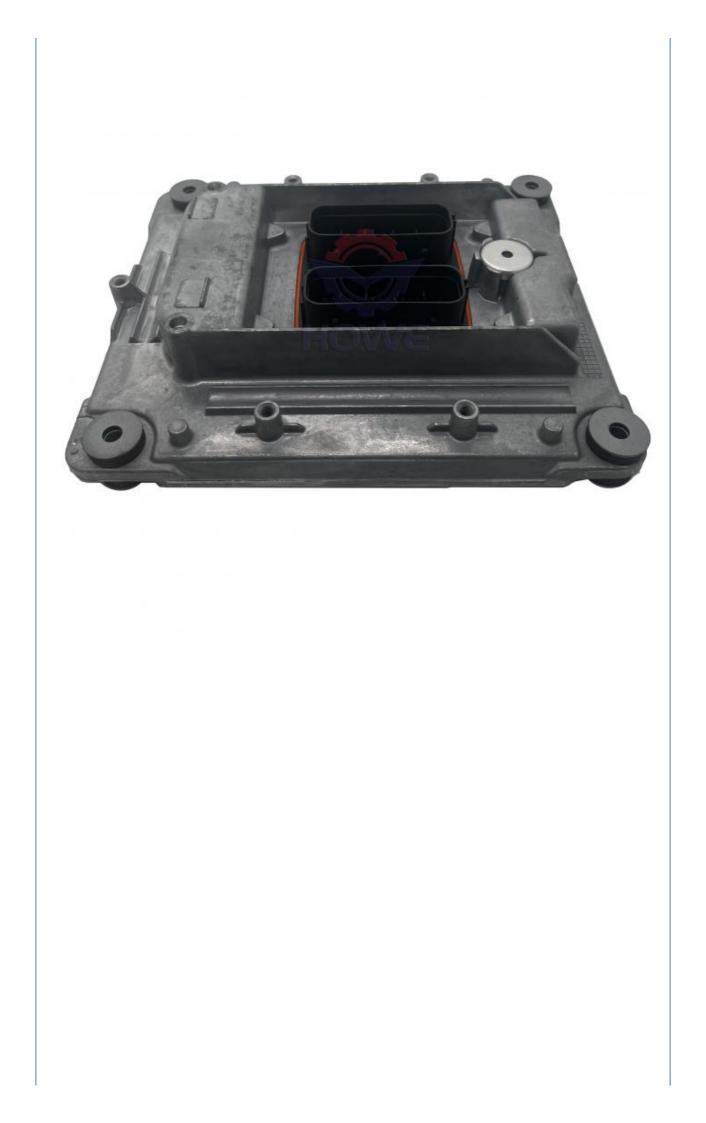

### PRODUCT DESCRIPTION

Truck Electronic Control Unit Engine Controller Computer Board 22423433 21671680

| Brand    | HOWE     | Condition | new                                            |
|----------|----------|-----------|------------------------------------------------|
| MOQ      | 1 piece  | Quality   | guarantee                                      |
| Stock    | in stock | Payment   | trade assurance western union bank<br>transfer |
| Warranty | 1 year   | Delivery  | usually 1-3 days                               |

### CONTROLLER

| Model                          | Truck Engine Controller                                                                                                   |  |  |
|--------------------------------|---------------------------------------------------------------------------------------------------------------------------|--|--|
| Applicatio<br>n                | series Excavator are available                                                                                            |  |  |
| Material                       | imported components                                                                                                       |  |  |
| Usage                          | long life service                                                                                                         |  |  |
| Other<br>available<br>products | many kinds of controller, monitor,<br>wire harness, throttle motor,<br>solenoid valve, pressure sensor<br>and other parts |  |  |