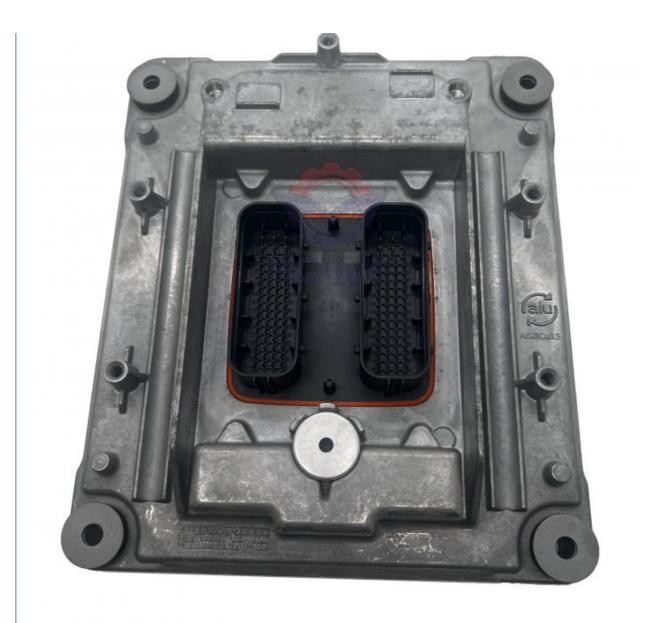

### PRODUCT DESCRIPTION

Truck Electronic Control Unit Engine Controller Computer Board 22423433 21671680

| Brand    | HOWE     | Condition | new                                            |
|----------|----------|-----------|------------------------------------------------|
| MOQ      | 1 piece  | Quality   | guarantee                                      |
| Stock    | in stock | Payment   | trade assurance western union bank<br>transfer |
| Warranty | 1 year   | Delivery  | usually 1-3 days                               |

### CONTROLLER

| Model                          | Truck Engine Controller                                                                                                   |  |  |
|--------------------------------|---------------------------------------------------------------------------------------------------------------------------|--|--|
| Applicatio<br>n                | series Excavator are available                                                                                            |  |  |
| Material                       | imported components                                                                                                       |  |  |
| Usage                          | long life service                                                                                                         |  |  |
| Other<br>available<br>products | many kinds of controller, monitor,<br>wire harness, throttle motor,<br>solenoid valve, pressure sensor<br>and other parts |  |  |