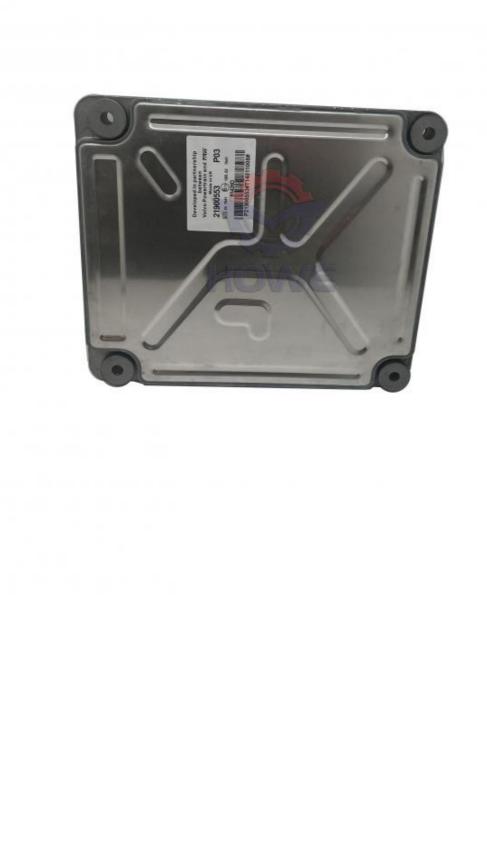

### PRODUCT DESCRIPTION

Truck Electronic Control Unit Engine Controller Computer Board 22423433 21671680

| Brand    | HOWE     | Condition | new                                            |
|----------|----------|-----------|------------------------------------------------|
| MOQ      | 1 piece  | Quality   | guarantee                                      |
| Stock    | in stock | Payment   | trade assurance western union bank<br>transfer |
| Warranty | 1 year   | Delivery  | usually 1-3 days                               |

### CONTROLLER

| Model                          | Truck Engine Controller                                                                                                   |  |  |
|--------------------------------|---------------------------------------------------------------------------------------------------------------------------|--|--|
| Applicatio<br>n                | series Excavator are available                                                                                            |  |  |
| Material                       | imported components                                                                                                       |  |  |
| Usage                          | long life service                                                                                                         |  |  |
| Other<br>available<br>products | many kinds of controller, monitor,<br>wire harness, throttle motor,<br>solenoid valve, pressure sensor<br>and other parts |  |  |