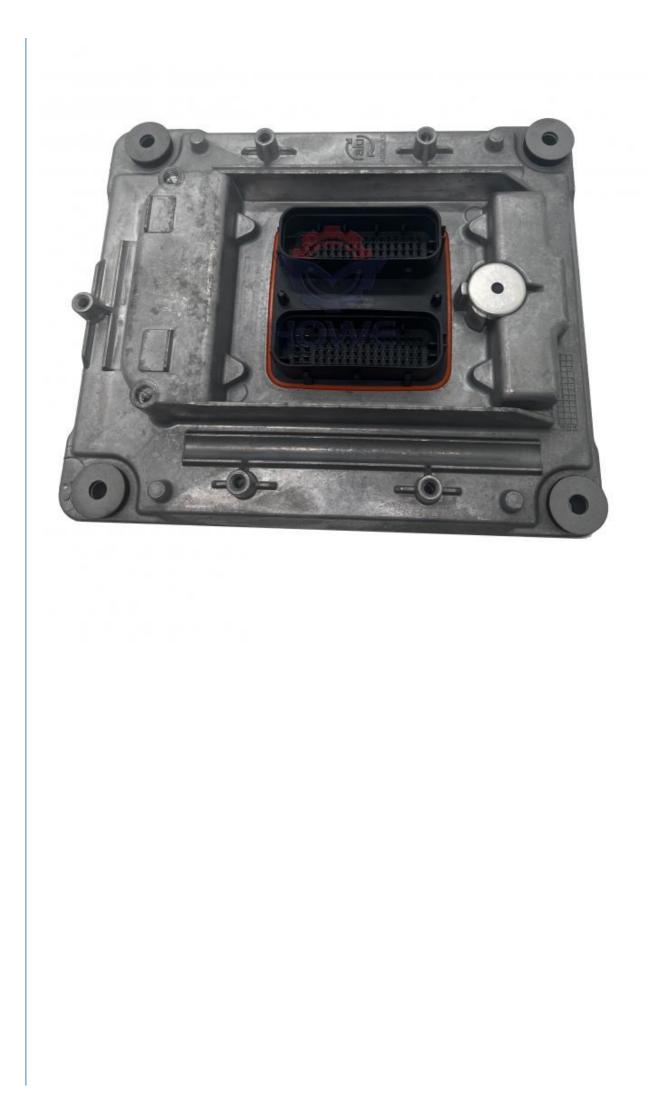

### PRODUCT DESCRIPTION

Truck Electronic Control Unit Engine Controller Computer Board 22423433 21671680

| Brand    | HOWE     | Condition | new                                            |
|----------|----------|-----------|------------------------------------------------|
| MOQ      | 1 piece  | Quality   | guarantee                                      |
| Stock    | in stock | Payment   | trade assurance western union bank<br>transfer |
| Warranty | 1 year   | Delivery  | usually 1-3 days                               |

### CONTROLLER

| Model                          | Truck Engine Controller                                                                                                   |  |  |
|--------------------------------|---------------------------------------------------------------------------------------------------------------------------|--|--|
| Applicatio<br>n                | series Excavator are available                                                                                            |  |  |
| Material                       | imported components                                                                                                       |  |  |
| Usage                          | long life service                                                                                                         |  |  |
| Other<br>available<br>products | many kinds of controller, monitor,<br>wire harness, throttle motor,<br>solenoid valve, pressure sensor<br>and other parts |  |  |