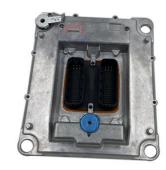

Electric Deute

Hot Product 2019 1 Year, 12 Months

22423433 21671680

Excavator Engine Controller

- Showroom Location:
- Video Outgoing-inspection: Provided
- Machinery Test Report:
- Marketing Type:
- Warranty:
- Part Name:
- Part Number:
- Brand:

### PRODUCT DESCRIPTION

Truck Electronic Control Unit Engine Controller Computer Board 22423433 21671680

| Brand    | HOWE     | Condition | new                                            |
|----------|----------|-----------|------------------------------------------------|
| MOQ      | 1 piece  | Quality   | guarantee                                      |
| Stock    | in stock | Payment   | trade assurance western union bank<br>transfer |
| Warranty | 1 year   | Delivery  | usually 1-3 days                               |