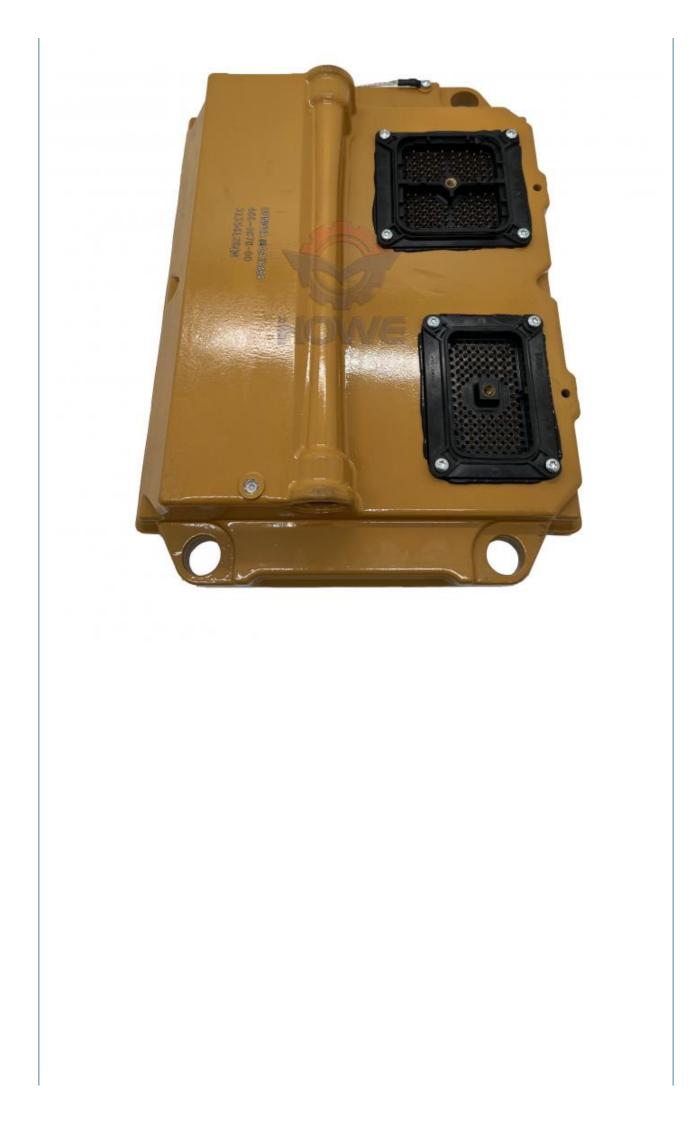

### Manufacturing Plant 3740755 Engine Controller ECU for E336E E349E E336F C9.3 C9 Engine

### PRODUCT DESCRIPTION

374-0755 3740755 Engine Controller ECU For E336E E349E E336F C9.3 C9 Engine

| Brand    | HOWE     | Condition | new                                            |
|----------|----------|-----------|------------------------------------------------|
| MOQ      | 1 piece  | Quality   | guarantee                                      |
| Stock    | in stock | Payment   | trade assurance western union bank<br>transfer |
| Warranty | 1 year   | Delivery  | usually 1-3 days                               |

### CONTROLLER

| Model                          | E336E Engine Controller                                                                                                   |  |
|--------------------------------|---------------------------------------------------------------------------------------------------------------------------|--|
| Applicatio<br>n                | E349E E336F series Excavator are available                                                                                |  |
| Material                       | imported components                                                                                                       |  |
| Usage                          | long life service                                                                                                         |  |
| Other<br>available<br>products | many kinds of controller, monitor,<br>wire harness, throttle motor,<br>solenoid valve, pressure sensor<br>and other parts |  |