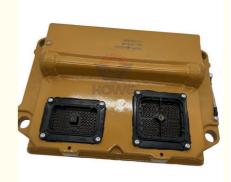

### Manufacturing Plant 3740755 Engine Controller ECU for E336E E349E E336F C9.3 C9 Engine

### PRODUCT DESCRIPTION

374-0755 3740755 Engine Controller ECU For E336E E349E E336F C9.3 C9 Engine

| Brand    | HOWE     | Condition | new                                            |
|----------|----------|-----------|------------------------------------------------|
| MOQ      | 1 piece  | Quality   | guarantee                                      |
| Stock    | in stock | Payment   | trade assurance western union bank<br>transfer |
| Warranty | 1 year   | Delivery  | usually 1-3 days                               |