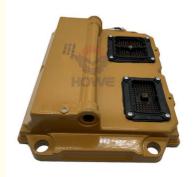

### Manufacturing Plant 3740755 Engine Controller ECU for E336E E349E E336F C9.3 C9 Engine

### PRODUCT DESCRIPTION

374-0755 3740755 Engine Controller ECU For E336E E349E E336F C9.3 C9 Engine

| Brand    | HOWE     | Condition | new                                            |
|----------|----------|-----------|------------------------------------------------|
| MOQ      | 1 piece  | Quality   | guarantee                                      |
| Stock    | in stock | Payment   | trade assurance western union bank<br>transfer |
| Warranty | 1 year   | Delivery  | usually 1-3 days                               |