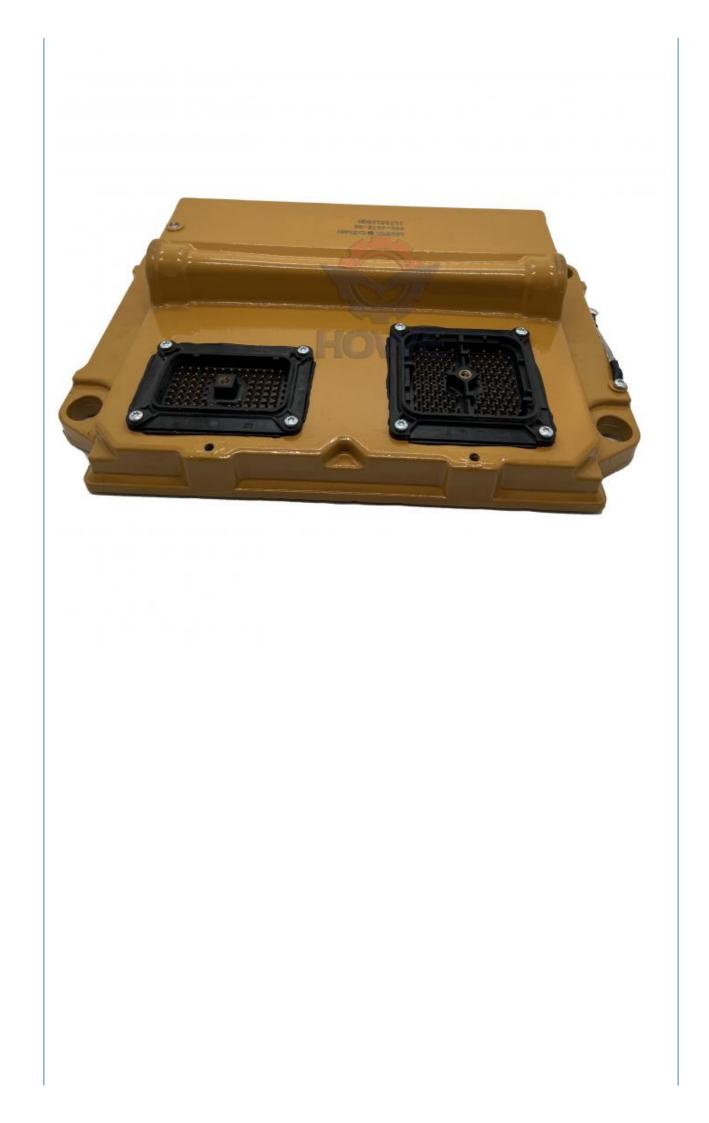

### Manufacturing Plant 3740755 Engine Controller ECU for E336E E349E E336F C9.3 C9 Engine

### PRODUCT DESCRIPTION

374-0755 3740755 Engine Controller ECU For E336E E349E E336F C9.3 C9 Engine

| Brand    | HOWE     | Condition | new                                            |
|----------|----------|-----------|------------------------------------------------|
| MOQ      | 1 piece  | Quality   | guarantee                                      |
| Stock    | in stock | Payment   | trade assurance western union bank<br>transfer |
| Warranty | 1 year   | Delivery  | usually 1-3 days                               |

### CONTROLLER

| Model                          | E336E Engine Controller                                                                                                   |  |
|--------------------------------|---------------------------------------------------------------------------------------------------------------------------|--|
| Applicatio<br>n                | E349E E336F series Excavator are available                                                                                |  |
| Material                       | imported components                                                                                                       |  |
| Usage                          | long life service                                                                                                         |  |
| Other<br>available<br>products | many kinds of controller, monitor,<br>wire harness, throttle motor,<br>solenoid valve, pressure sensor<br>and other parts |  |