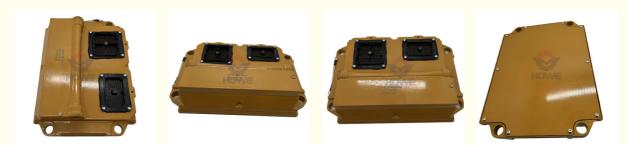

### More Images

### CONTROLLER

| Model                          | E336E Engine Controller                                                                                                   |  |
|--------------------------------|---------------------------------------------------------------------------------------------------------------------------|--|
| Applicatio<br>n                | E349E E336F series Excavator are available                                                                                |  |
| Material                       | imported components                                                                                                       |  |
| Usage                          | long life service                                                                                                         |  |
| Other<br>available<br>products | many kinds of controller, monitor,<br>wire harness, throttle motor,<br>solenoid valve, pressure sensor<br>and other parts |  |