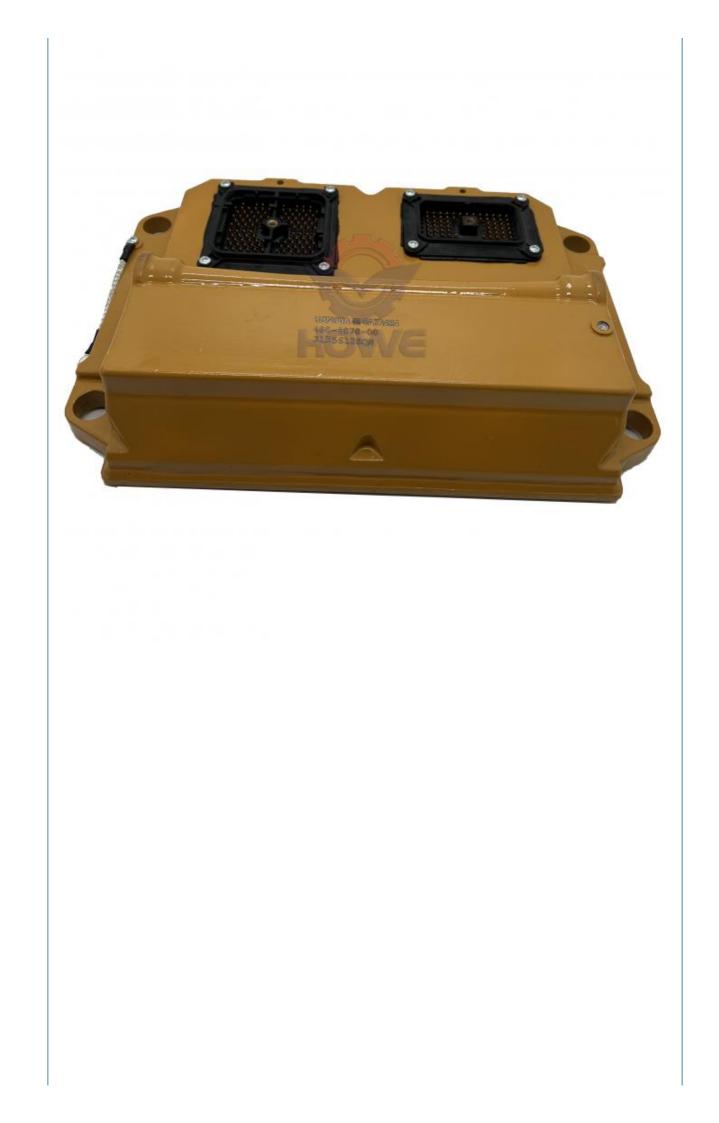

### Manufacturing Plant 3740755 Engine Controller ECU for E336E E349E E336F C9.3 C9 Engine

### PRODUCT DESCRIPTION

374-0755 3740755 Engine Controller ECU For E336E E349E E336F C9.3 C9 Engine

| Brand    | HOWE     | Condition | new                                            |
|----------|----------|-----------|------------------------------------------------|
| MOQ      | 1 piece  | Quality   | guarantee                                      |
| Stock    | in stock | Payment   | trade assurance western union bank<br>transfer |
| Warranty | 1 year   | Delivery  | usually 1-3 days                               |

### CONTROLLER

| Model                          | E336E Engine Controller                                                                                                   |  |
|--------------------------------|---------------------------------------------------------------------------------------------------------------------------|--|
| Applicatio<br>n                | E349E E336F series Excavator are available                                                                                |  |
| Material                       | imported components                                                                                                       |  |
| Usage                          | long life service                                                                                                         |  |
| Other<br>available<br>products | many kinds of controller, monitor,<br>wire harness, throttle motor,<br>solenoid valve, pressure sensor<br>and other parts |  |