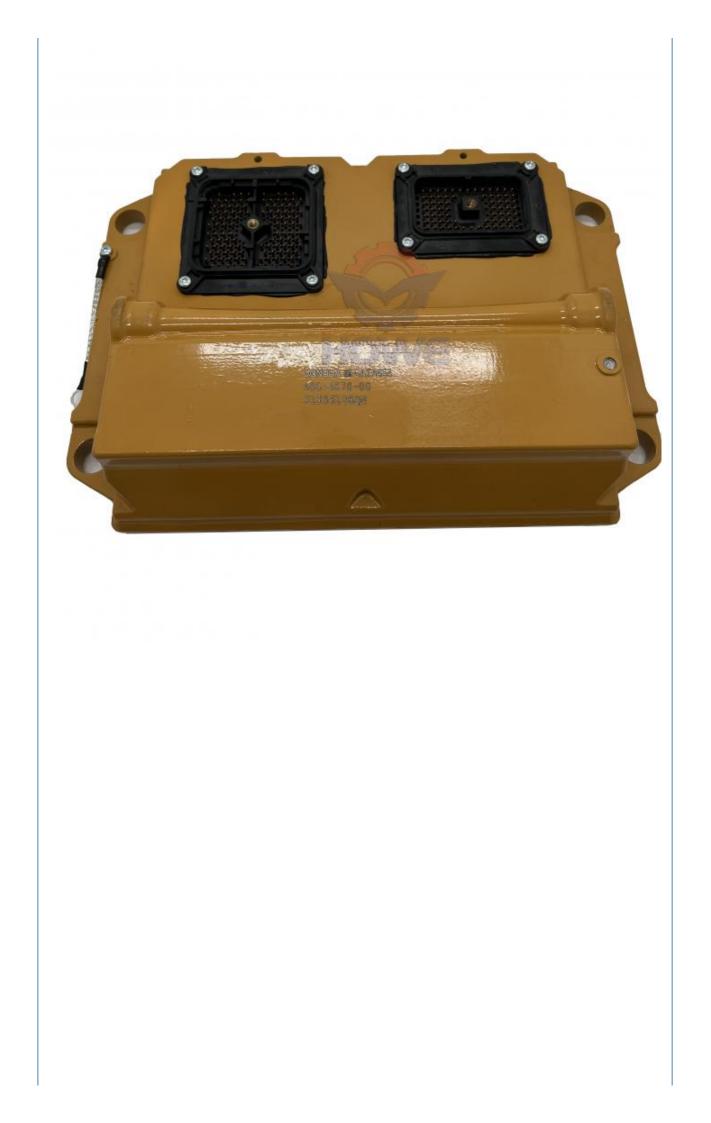

### Manufacturing Plant 3740755 Engine Controller ECU for E336E E349E E336F C9.3 C9 Engine

### PRODUCT DESCRIPTION

374-0755 3740755 Engine Controller ECU For E336E E349E E336F C9.3 C9 Engine

| Brand    | HOWE     | Condition | new                                            |
|----------|----------|-----------|------------------------------------------------|
| MOQ      | 1 piece  | Quality   | guarantee                                      |
| Stock    | in stock | Payment   | trade assurance western union bank<br>transfer |
| Warranty | 1 year   | Delivery  | usually 1-3 days                               |

### CONTROLLER

| Model                          | E336E Engine Controller                                                                                                   |  |
|--------------------------------|---------------------------------------------------------------------------------------------------------------------------|--|
| Applicatio<br>n                | E349E E336F series Excavator are available                                                                                |  |
| Material                       | imported components                                                                                                       |  |
| Usage                          | long life service                                                                                                         |  |
| Other<br>available<br>products | many kinds of controller, monitor,<br>wire harness, throttle motor,<br>solenoid valve, pressure sensor<br>and other parts |  |