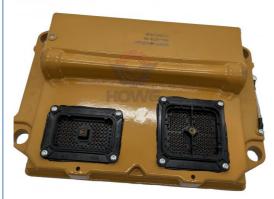

### Manufacturing Plant 3740755 Engine Controller ECU for E336E E349E E336F C9.3 C9 Engine

### PRODUCT DESCRIPTION

374-0755 3740755 Engine Controller ECU For E336E E349E E336F C9.3 C9 Engine

| Brand    | HOWE     | Condition | new                                            |
|----------|----------|-----------|------------------------------------------------|
| MOQ      | 1 piece  | Quality   | guarantee                                      |
| Stock    | in stock | Payment   | trade assurance western union bank<br>transfer |
| Warranty | 1 year   | Delivery  | usually 1-3 days                               |

### CONTROLLER

| Model                          | E336E Engine Controller                                                                                                   |  |
|--------------------------------|---------------------------------------------------------------------------------------------------------------------------|--|
| Applicatio<br>n                | E349E E336F series Excavator are available                                                                                |  |
| Material                       | imported components                                                                                                       |  |
| Usage                          | long life service                                                                                                         |  |
| Other<br>available<br>products | many kinds of controller, monitor,<br>wire harness, throttle motor,<br>solenoid valve, pressure sensor<br>and other parts |  |