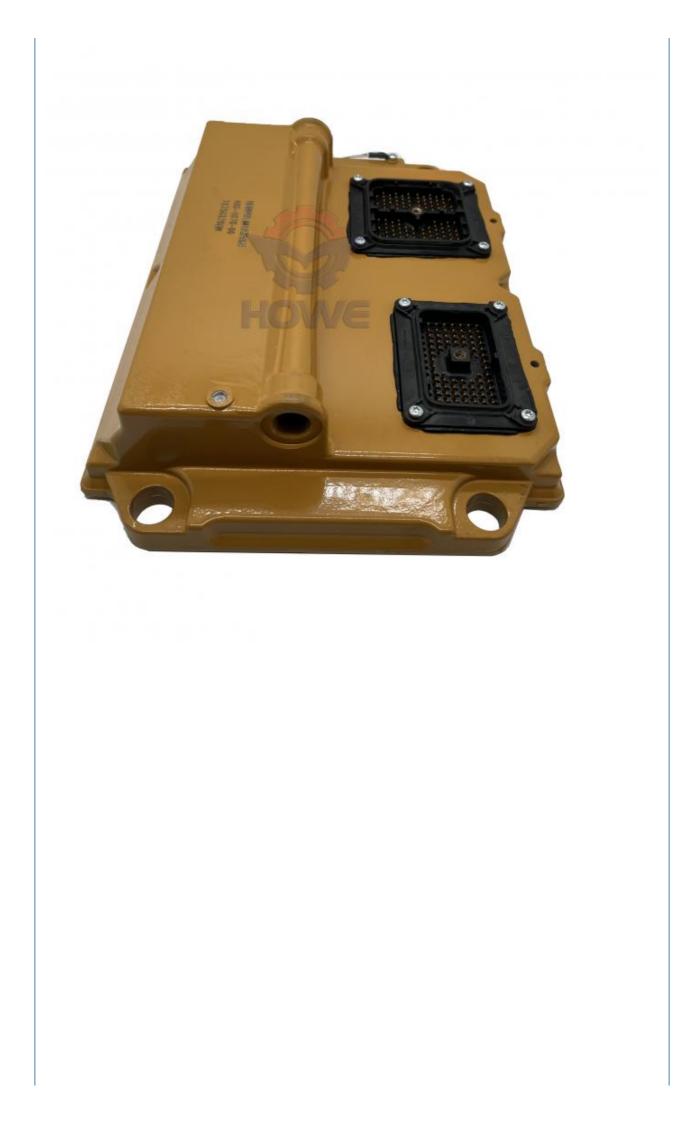

### Manufacturing Plant 3740755 Engine Controller ECU for E336E E349E E336F C9.3 C9 Engine

### PRODUCT DESCRIPTION

374-0755 3740755 Engine Controller ECU For E336E E349E E336F C9.3 C9 Engine

| Brand    | HOWE     | Condition | new                                            |
|----------|----------|-----------|------------------------------------------------|
| MOQ      | 1 piece  | Quality   | guarantee                                      |
| Stock    | in stock | Payment   | trade assurance western union bank<br>transfer |
| Warranty | 1 year   | Delivery  | usually 1-3 days                               |

### CONTROLLER

| Model                          | E336E Engine Controller                                                                                                   |  |
|--------------------------------|---------------------------------------------------------------------------------------------------------------------------|--|
| Applicatio<br>n                | E349E E336F series Excavator are available                                                                                |  |
| Material                       | imported components                                                                                                       |  |
| Usage                          | long life service                                                                                                         |  |
| Other<br>available<br>products | many kinds of controller, monitor,<br>wire harness, throttle motor,<br>solenoid valve, pressure sensor<br>and other parts |  |