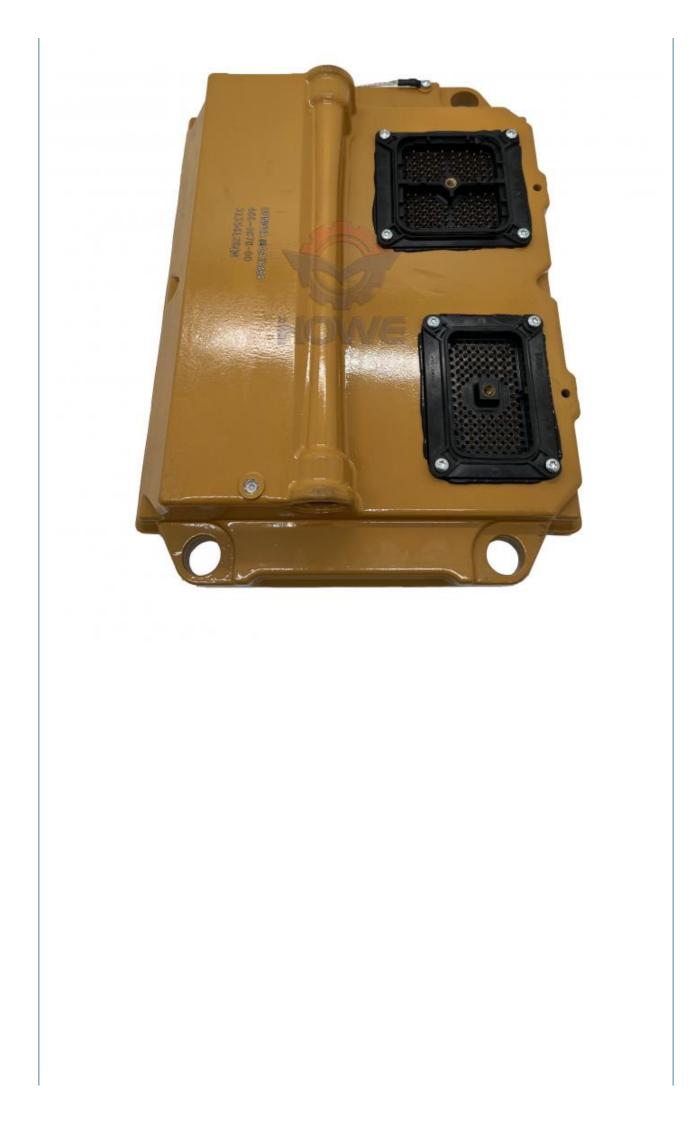

### E336E E349E E336F Excavator Electric Parts C9.3 C9 Engine Controller 374-0757

### PRODUCT DESCRIPTION

E336E E349E E336F Excavator Electric Parts C9.3 C9 Engine Controller 374-0757

| Brand    | HOWE     | Condition | new                                            |
|----------|----------|-----------|------------------------------------------------|
| MOQ      | 1 piece  | Quality   | guarantee                                      |
| Stock    | in stock | Payment   | trade assurance western union bank<br>transfer |
| Warranty | 1 year   | Delivery  | usually 1-3 days                               |

### CONTROLLER

| Model                          | E336E Engine Controller                                                                                                   |  |  |
|--------------------------------|---------------------------------------------------------------------------------------------------------------------------|--|--|
| Applicatio<br>n                | E349E E336F series Excavator are available                                                                                |  |  |
| Material                       | imported components                                                                                                       |  |  |
| Usage                          | long life service                                                                                                         |  |  |
| Other<br>available<br>products | many kinds of controller, monitor,<br>wire harness, throttle motor,<br>solenoid valve, pressure sensor<br>and other parts |  |  |