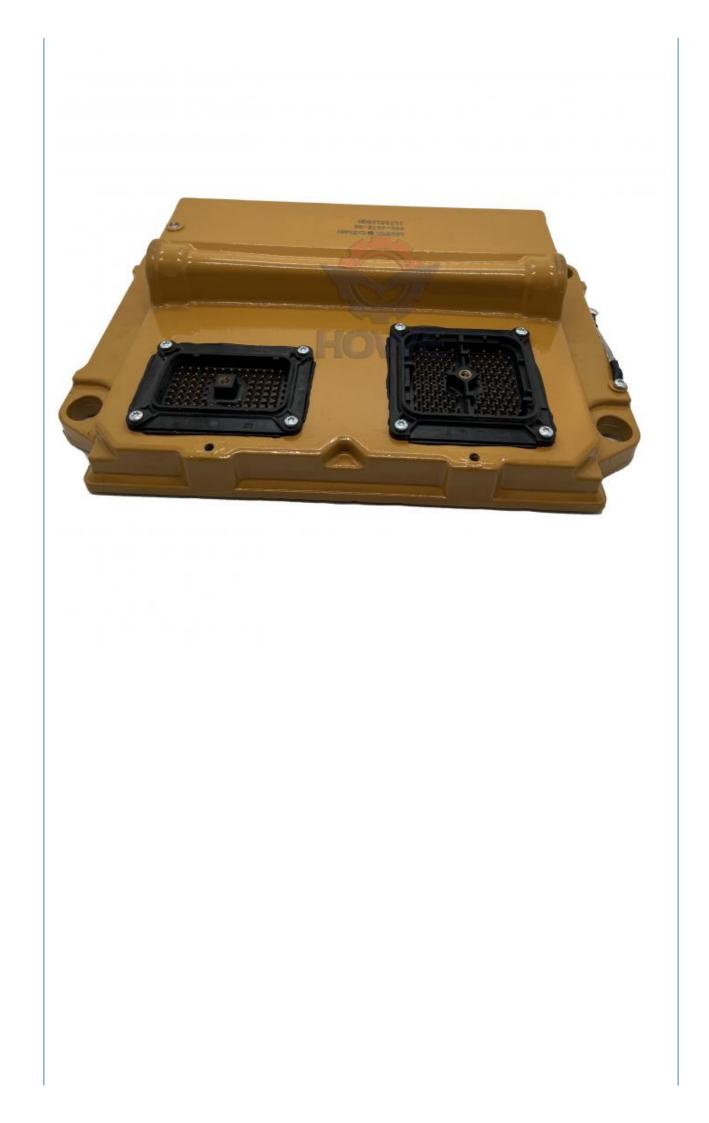

### E336E E349E E336F Excavator Electric Parts C9.3 C9 Engine Controller 374-0757

### PRODUCT DESCRIPTION

E336E E349E E336F Excavator Electric Parts C9.3 C9 Engine Controller 374-0757

| Brand    | HOWE     | Condition | new                                            |
|----------|----------|-----------|------------------------------------------------|
| MOQ      | 1 piece  | Quality   | guarantee                                      |
| Stock    | in stock | Payment   | trade assurance western union bank<br>transfer |
| Warranty | 1 year   | Delivery  | usually 1-3 days                               |

### CONTROLLER

| Model                          | E336E Engine Controller                                                                                                   |  |  |
|--------------------------------|---------------------------------------------------------------------------------------------------------------------------|--|--|
| Applicatio<br>n                | E349E E336F series Excavator are available                                                                                |  |  |
| Material                       | imported components                                                                                                       |  |  |
| Usage                          | long life service                                                                                                         |  |  |
| Other<br>available<br>products | many kinds of controller, monitor,<br>wire harness, throttle motor,<br>solenoid valve, pressure sensor<br>and other parts |  |  |