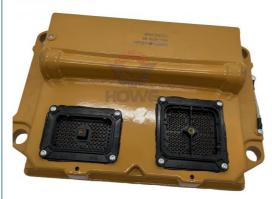

### E336E E349E E336F Excavator Electric Parts C9.3 C9 Engine Controller 374-0757

### PRODUCT DESCRIPTION

E336E E349E E336F Excavator Electric Parts C9.3 C9 Engine Controller 374-0757

| Brand    | HOWE     | Condition | new                                            |
|----------|----------|-----------|------------------------------------------------|
| MOQ      | 1 piece  | Quality   | guarantee                                      |
| Stock    | in stock | Payment   | trade assurance western union bank<br>transfer |
| Warranty | 1 year   | Delivery  | usually 1-3 days                               |

### CONTROLLER

| Model                          | E336E Engine Controller                                                                                                   |  |  |
|--------------------------------|---------------------------------------------------------------------------------------------------------------------------|--|--|
| Applicatio<br>n                | E349E E336F series Excavator are available                                                                                |  |  |
| Material                       | imported components                                                                                                       |  |  |
| Usage                          | long life service                                                                                                         |  |  |
| Other<br>available<br>products | many kinds of controller, monitor,<br>wire harness, throttle motor,<br>solenoid valve, pressure sensor<br>and other parts |  |  |