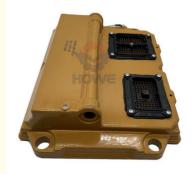

### E336E E349E E336F Excavator Electric Parts C9.3 C9 Engine Controller 374-0757

### PRODUCT DESCRIPTION

E336E E349E E336F Excavator Electric Parts C9.3 C9 Engine Controller 374-0757

| Brand    | HOWE     | Condition | new                                            |
|----------|----------|-----------|------------------------------------------------|
| MOQ      | 1 piece  | Quality   | guarantee                                      |
| Stock    | in stock | Payment   | trade assurance western union bank<br>transfer |
| Warranty | 1 year   | Delivery  | usually 1-3 days                               |

### CONTROLLER

| Model                          | E336E Engine Controller                                                                                                   |  |  |
|--------------------------------|---------------------------------------------------------------------------------------------------------------------------|--|--|
| Applicatio<br>n                | E349E E336F series Excavator are available                                                                                |  |  |
| Material                       | imported components                                                                                                       |  |  |
| Usage                          | long life service                                                                                                         |  |  |
| Other<br>available<br>products | many kinds of controller, monitor,<br>wire harness, throttle motor,<br>solenoid valve, pressure sensor<br>and other parts |  |  |