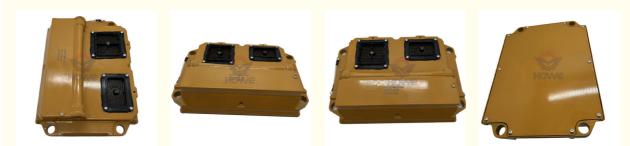

### More Images

Our Product Introduction

### E336E E349E E336F Excavator Electric Parts C9.3 C9 Engine Controller 374-0757

### PRODUCT DESCRIPTION

E336E E349E E336F Excavator Electric Parts C9.3 C9 Engine Controller 374-0757

| Brand    | HOWE     | Condition | new                                            |
|----------|----------|-----------|------------------------------------------------|
| MOQ      | 1 piece  | Quality   | guarantee                                      |
| Stock    | in stock | Payment   | trade assurance western union bank<br>transfer |
| Warranty | 1 year   | Delivery  | usually 1-3 days                               |

### CONTROLLER

| Model                          | E336E Engine Controller                                                                                                   |  |  |
|--------------------------------|---------------------------------------------------------------------------------------------------------------------------|--|--|
| Applicatio<br>n                | E349E E336F series Excavator are available                                                                                |  |  |
| Material                       | imported components                                                                                                       |  |  |
| Usage                          | long life service                                                                                                         |  |  |
| Other<br>available<br>products | many kinds of controller, monitor,<br>wire harness, throttle motor,<br>solenoid valve, pressure sensor<br>and other parts |  |  |