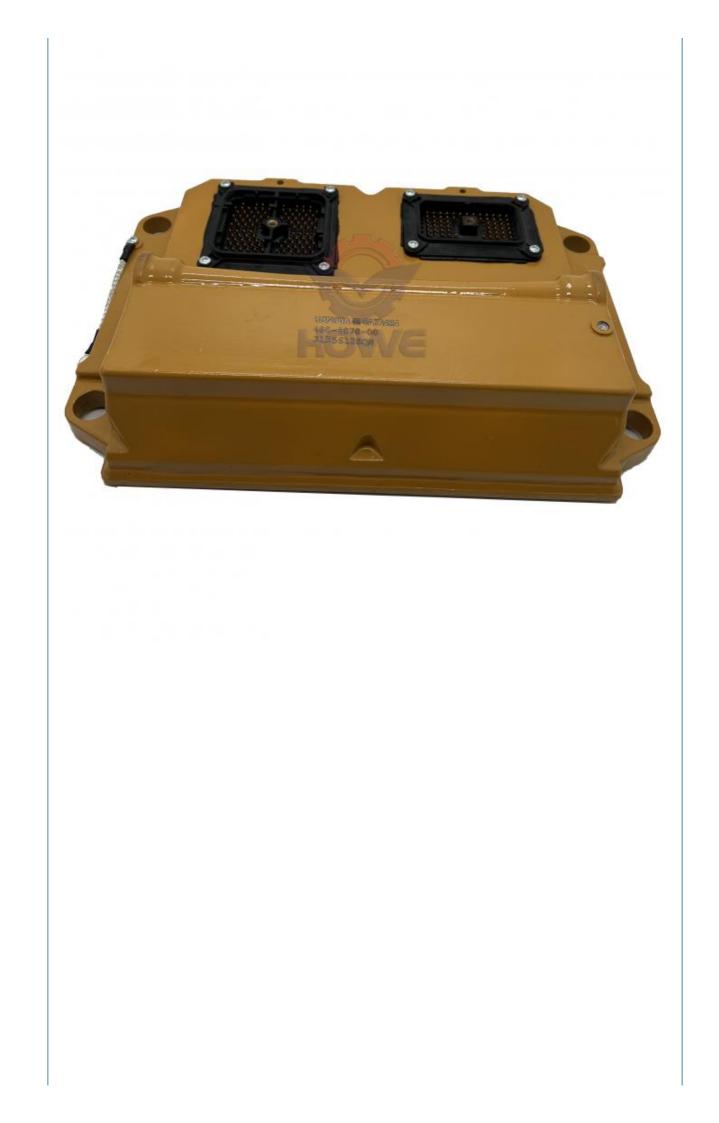

### E336E E349E E336F Excavator Electric Parts C9.3 C9 Engine Controller 374-0757

### PRODUCT DESCRIPTION

E336E E349E E336F Excavator Electric Parts C9.3 C9 Engine Controller 374-0757

| Brand    | HOWE     | Condition | new                                            |
|----------|----------|-----------|------------------------------------------------|
| MOQ      | 1 piece  | Quality   | guarantee                                      |
| Stock    | in stock | Payment   | trade assurance western union bank<br>transfer |
| Warranty | 1 year   | Delivery  | usually 1-3 days                               |

### CONTROLLER

| Model                          | E336E Engine Controller                                                                                                   |  |  |
|--------------------------------|---------------------------------------------------------------------------------------------------------------------------|--|--|
| Applicatio<br>n                | E349E E336F series Excavator are available                                                                                |  |  |
| Material                       | imported components                                                                                                       |  |  |
| Usage                          | long life service                                                                                                         |  |  |
| Other<br>available<br>products | many kinds of controller, monitor,<br>wire harness, throttle motor,<br>solenoid valve, pressure sensor<br>and other parts |  |  |