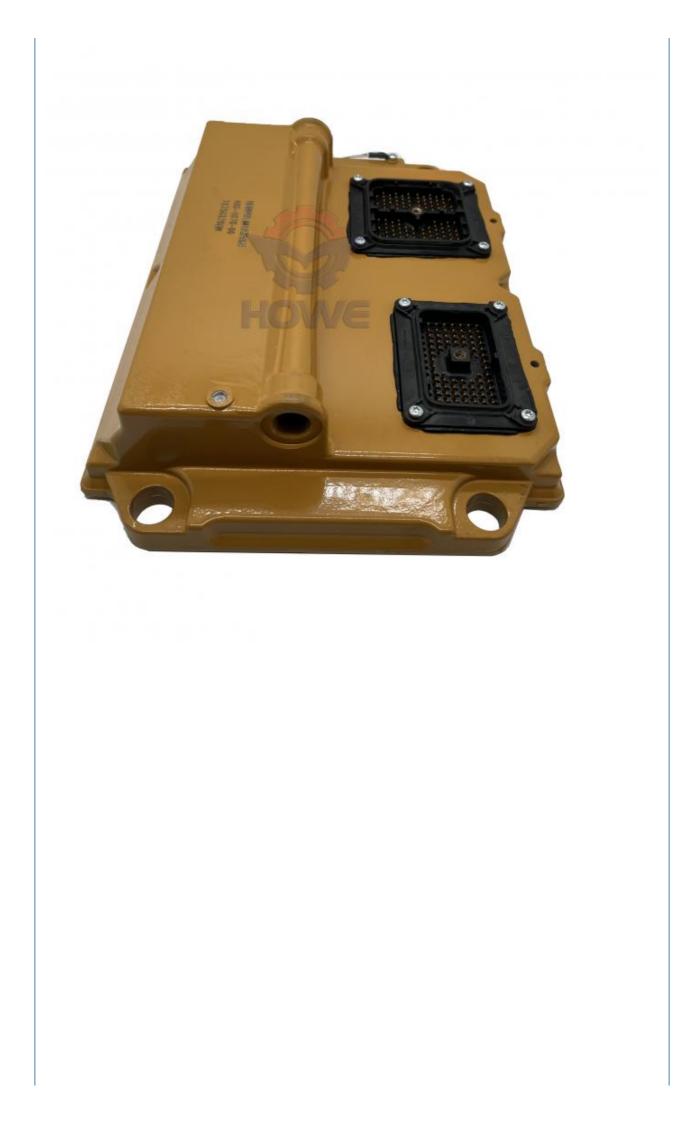

### E336E E349E E336F Excavator Electric Parts C9.3 C9 Engine Controller 374-0757

### PRODUCT DESCRIPTION

E336E E349E E336F Excavator Electric Parts C9.3 C9 Engine Controller 374-0757

| Brand    | HOWE     | Condition | new                                            |
|----------|----------|-----------|------------------------------------------------|
| MOQ      | 1 piece  | Quality   | guarantee                                      |
| Stock    | in stock | Payment   | trade assurance western union bank<br>transfer |
| Warranty | 1 year   | Delivery  | usually 1-3 days                               |

### CONTROLLER

| Model                          | E336E Engine Controller                                                                                                   |  |  |
|--------------------------------|---------------------------------------------------------------------------------------------------------------------------|--|--|
| Applicatio<br>n                | E349E E336F series Excavator are available                                                                                |  |  |
| Material                       | imported components                                                                                                       |  |  |
| Usage                          | long life service                                                                                                         |  |  |
| Other<br>available<br>products | many kinds of controller, monitor,<br>wire harness, throttle motor,<br>solenoid valve, pressure sensor<br>and other parts |  |  |