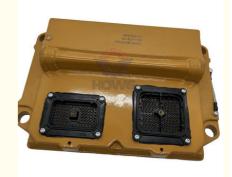

### E336E E349E E336F Excavator Electric Parts C9.3 C9 Engine Controller 374-0757

### PRODUCT DESCRIPTION

E336E E349E E336F Excavator Electric Parts C9.3 C9 Engine Controller 374-0757

| Brand    | HOWE     | Condition | new                                            |
|----------|----------|-----------|------------------------------------------------|
| MOQ      | 1 piece  | Quality   | guarantee                                      |
| Stock    | in stock | Payment   | trade assurance western union bank<br>transfer |
| Warranty | 1 year   | Delivery  | usually 1-3 days                               |

### CONTROLLER

| Model                          | E336E Engine Controller                                                                                                   |  |  |
|--------------------------------|---------------------------------------------------------------------------------------------------------------------------|--|--|
| Applicatio<br>n                | E349E E336F series Excavator are available                                                                                |  |  |
| Material                       | imported components                                                                                                       |  |  |
| Usage                          | long life service                                                                                                         |  |  |
| Other<br>available<br>products | many kinds of controller, monitor,<br>wire harness, throttle motor,<br>solenoid valve, pressure sensor<br>and other parts |  |  |