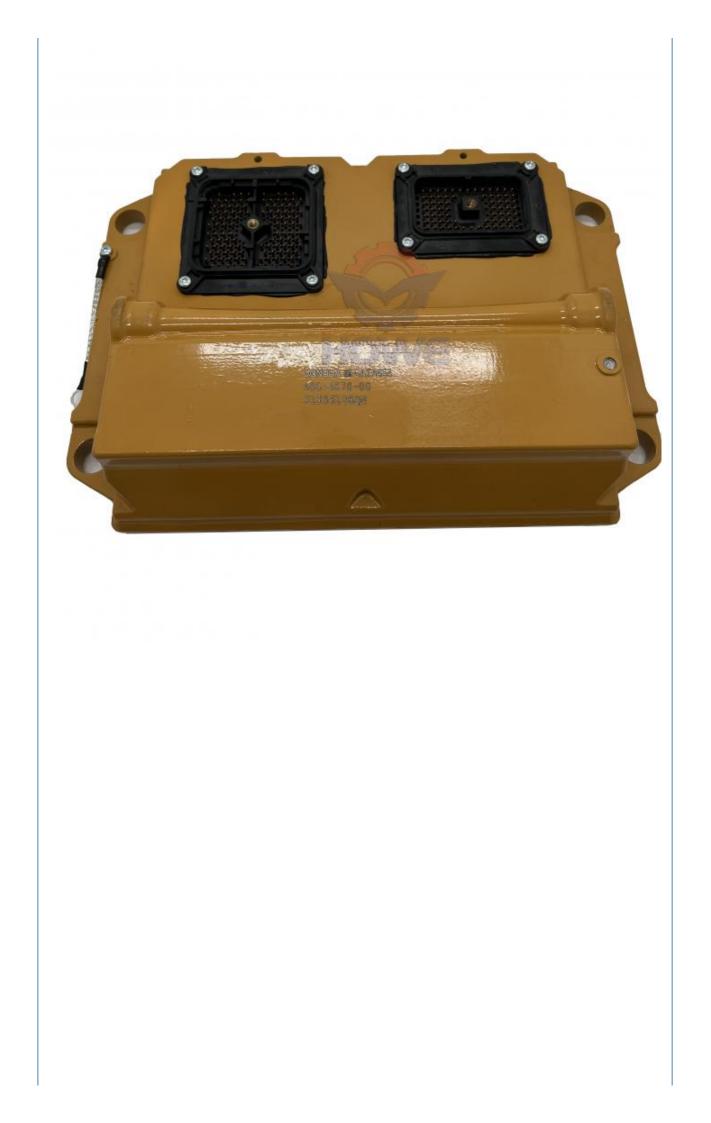

### More Images

Our Product Introduction

### CONTROLLER

| Model                          | E336E Engine Controller                                                                                                   |  |  |
|--------------------------------|---------------------------------------------------------------------------------------------------------------------------|--|--|
| Applicatio<br>n                | E349E E336F series Excavator are available                                                                                |  |  |
| Material                       | imported components                                                                                                       |  |  |
| Usage                          | long life service                                                                                                         |  |  |
| Other<br>available<br>products | many kinds of controller, monitor,<br>wire harness, throttle motor,<br>solenoid valve, pressure sensor<br>and other parts |  |  |