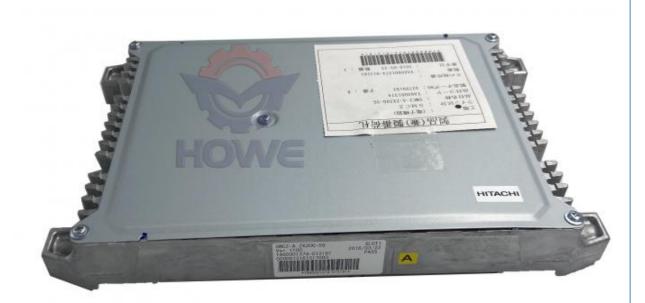

#### Hydraulic Controller Computer Board YA60047786 For ZX138MF-5G Excavator

| Brand    | HOWE     | Condition | new                                         |
|----------|----------|-----------|---------------------------------------------|
| MOQ      | 1 piece  | Quality   | guarantee                                   |
| Stock    | in stock | Payment   | trade assurance western union bank transfer |
| Warranty | 1 year   | Delivery  | usually 1-3 days                            |

# CONTROLLER

Model ZX138MF-5G Hydraulic Controller

Applicatio ZX138MF-5G series Excavator are available imported components

Usage long life service

Other available many kinds of controller, monitor, wire harness, throttle motor, solenoid valve, pressure sensor and other parts