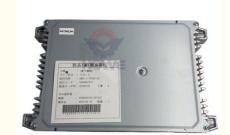

#### Hydraulic Controller Computer Board YA60047786 For ZX138MF-5G Excavator

| Brand    | HOWE     | Condition | new                                         |
|----------|----------|-----------|---------------------------------------------|
| MOQ      | 1 piece  | Quality   | guarantee                                   |
| Stock    | in stock | Payment   | trade assurance western union bank transfer |
| Warranty | 1 year   | Delivery  | usually 1-3 days                            |

# CONTROLLER

Model ZX138MF-5G Hydraulic Controller

Applicatio ZX138MF-5G series Excavator are available imported components

Usage long life service

Other available many kinds of controller, monitor, wire harness, throttle motor, solenoid valve, pressure sensor and other parts