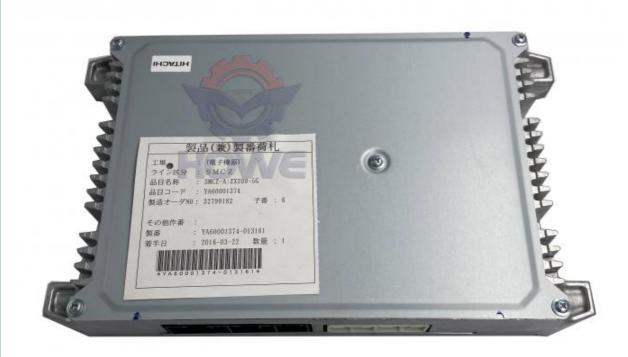

#### Hydraulic Controller Computer Board YA60047786 For ZX138MF-5G Excavator

| Brand    | HOWE     | Condition | new                                         |
|----------|----------|-----------|---------------------------------------------|
| MOQ      | 1 piece  | Quality   | guarantee                                   |
| Stock    | in stock | Payment   | trade assurance western union bank transfer |
| Warranty | 1 year   | Delivery  | usually 1-3 days                            |

# CONTROLLER

Model ZX138MF-5G Hydraulic Controller

Applicatio ZX138MF-5G series Excavator are available imported components

Usage long life service

Other available many kinds of controller, monitor, wire harness, throttle motor, solenoid valve, pressure sensor and other parts