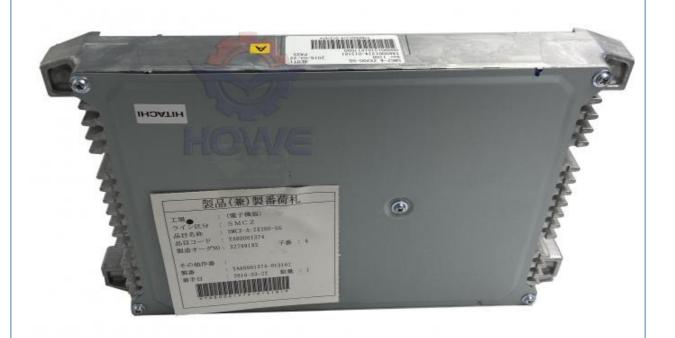

#### Hydraulic Controller Computer Board YA60047786 For ZX138MF-5G Excavator

| Brand    | HOWE     | Condition | new                                         |
|----------|----------|-----------|---------------------------------------------|
| MOQ      | 1 piece  | Quality   | guarantee                                   |
| Stock    | in stock | Payment   | trade assurance western union bank transfer |
| Warranty | 1 year   | Delivery  | usually 1-3 days                            |

# CONTROLLER

Model ZX138MF-5G Hydraulic Controller

Applicatio ZX138MF-5G series Excavator are available imported components

Usage long life service

Other available many kinds of controller, monitor, wire harness, throttle motor, solenoid valve, pressure sensor and other parts