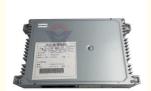

# Manufacturing Plant Hydraulic Controller Computer Board YA60047786 for ZX138MF-5G Excavator

#### Hydraulic Controller Computer Board YA60047786 For ZX138MF-5G Excavator

| Brand    | HOWE     | Condition | new                                         |
|----------|----------|-----------|---------------------------------------------|
| MOQ      | 1 piece  | Quality   | guarantee                                   |
| Stock    | in stock | Payment   | trade assurance western union bank transfer |
| Warranty | 1 year   | Delivery  | usually 1-3 days                            |