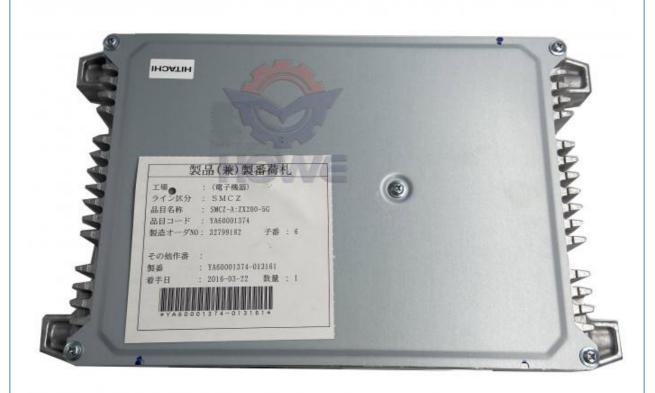

#### Hydraulic Controller Computer Board YA60047786 For ZX138MF-5G Excavator

| Brand    | HOWE     | Condition | new                                         |
|----------|----------|-----------|---------------------------------------------|
| MOQ      | 1 piece  | Quality   | guarantee                                   |
| Stock    | in stock | Payment   | trade assurance western union bank transfer |
| Warranty | 1 year   | Delivery  | usually 1-3 days                            |

# CONTROLLER

Model ZX138MF-5G Hydraulic Controller

Applicatio ZX138MF-5G series Excavator are available imported components

Usage long life service

Other available many kinds of controller, monitor, wire harness, throttle motor, solenoid valve, pressure sensor and other parts