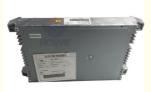

#### Hydraulic Controller Computer Board YA60047786 For ZX138MF-5G Excavator

| Brand    | HOWE     | Condition | new                                         |
|----------|----------|-----------|---------------------------------------------|
| MOQ      | 1 piece  | Quality   | guarantee                                   |
| Stock    | in stock | Payment   | trade assurance western union bank transfer |
| Warranty | 1 year   | Delivery  | usually 1-3 days                            |

# CONTROLLER

Model ZX138MF-5G Hydraulic Controller

Applicatio ZX138MF-5G series Excavator are available imported components

Usage long life service

Other available many kinds of controller, monitor, wire harness, throttle motor, solenoid valve, pressure sensor and other parts