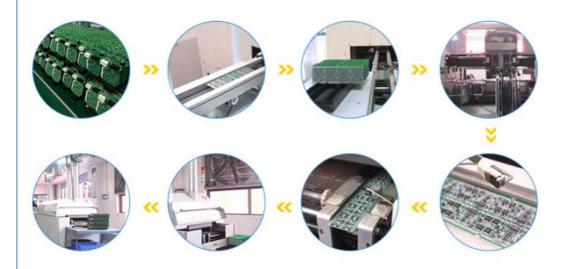

Hydraulic Controller Computer Board YA60047786 For ZX138MF-5G Excavator

| Brand    | HOWE     | Condition | new                                         |
|----------|----------|-----------|---------------------------------------------|
| MOQ      | 1 piece  | Quality   | guarantee                                   |
| Stock    | in stock | Payment   | trade assurance western union bank transfer |
| Warranty | 1 year   | Delivery  | usually 1-3 days                            |

# CONTROLLER



Model ZX138MF-5G Hydraulic Controller

Applicatio ZX138MF-5G series Excavator are available imported components

Usage long life service

Other available many kinds of controller, monitor, wire harness, throttle motor, solenoid valve, pressure sensor and other parts











# PRODUCTION PROCESS



#### **MAIN PRODUCTS**







Monitor



Wire Harness Throttle Motor



Solenoid Valves





Pressure Sensor

## **OUR COMPANY**



# **ABOUT US**

Guangzhou Howe Machinery Equipment Co., Ltd.

Guangzhou Howe Machinery Equipment Co., Ltd. is an engineering machinery parts company specializing in the development, production, sales and maintenance of excavator electrical parts.



# WORKSHOP

Our products include: ECU controller, monitor, throttle motor, wiring harness, air condition panel, solenoid valves, sensor, pressure switch and other electric parts apply for KOMATSU, CATERPILLAR, HITACHI, DAEWOO, KATO, KOBELCO, SUMITOMO, VOLVO, SANY etc. As

ORKSHOP

well as we repair ECU controller, monitor, ECU reprogramming and reset timing.



We have more than 10 years of working experience in