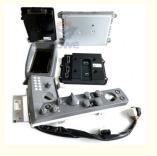

# More Images

# CONTROLLER

Model ZX138MF-5G Hydraulic Controller

Applicatio ZX138MF-5G series Excavator are available imported components

Usage long life service

Other available many kinds of controller, monitor, wire harness, throttle motor, solenoid valve, pressure sensor and other parts

#### **MAIN PRODUCTS**

Monitor

Wire Harness Throttle Motor

Solenoid Valves

Pressure Sensor