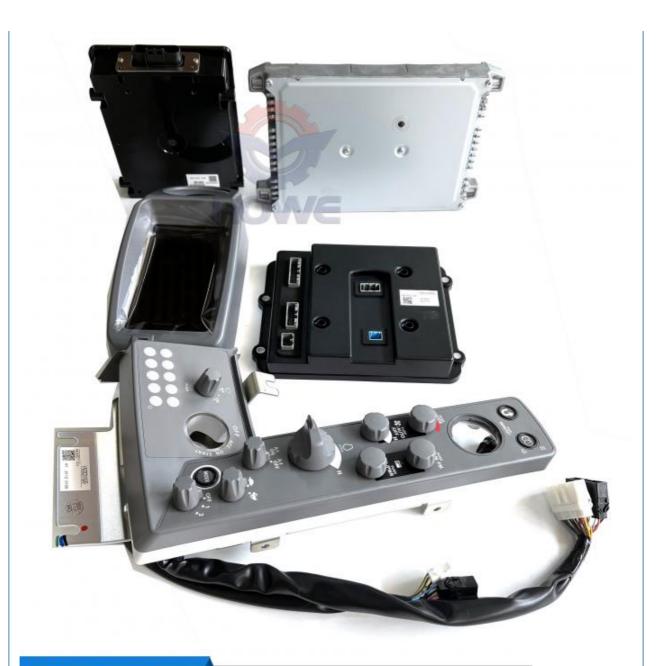

# Manufacturing Plant Hydraulic Controller Computer Board YA60047786 for ZX138MF-5G Excavator

# More Images

#### Hydraulic Controller Computer Board YA60047786 For ZX138MF-5G Excavator

| Brand    | HOWE     | Condition | new                                         |
|----------|----------|-----------|---------------------------------------------|
| MOQ      | 1 piece  | Quality   | guarantee                                   |
| Stock    | in stock | Payment   | trade assurance western union bank transfer |
| Warranty | 1 year   | Delivery  | usually 1-3 days                            |

# CONTROLLER

Model ZX138MF-5G Hydraulic Controller

Applicatio ZX138MF-5G series Excavator are available imported components

Usage long life service

Other available many kinds of controller, monitor, wire harness, throttle motor, solenoid valve, pressure sensor and other parts