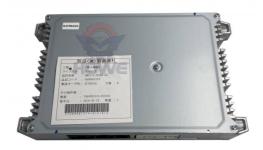

# Manufacturing Plant Hydraulic Controller Computer Board YA60047786 for ZX138MF-5G Excavator

#### Hydraulic Controller Computer Board YA60047786 For ZX138MF-5G Excavator

| Brand    | HOWE     | Condition | new                                         |
|----------|----------|-----------|---------------------------------------------|
| MOQ      | 1 piece  | Quality   | guarantee                                   |
| Stock    | in stock | Payment   | trade assurance western union bank transfer |
| Warranty | 1 year   | Delivery  | usually 1-3 days                            |