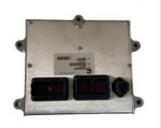

# Manufacturing Plant Hydraulic Controller Computer Board YA60047786 for ZX138MF-5G Excavator

#### Hydraulic Controller Computer Board YA60047786 For ZX138MF-5G Excavator

| Brand    | HOWE     | Condition | new                                         |
|----------|----------|-----------|---------------------------------------------|
| MOQ      | 1 piece  | Quality   | guarantee                                   |
| Stock    | in stock | Payment   | trade assurance western union bank transfer |
| Warranty | 1 year   | Delivery  | usually 1-3 days                            |

# CONTROLLER

Model ZX138MF-5G Hydraulic Controller

Applicatio ZX138MF-5G series Excavator are available imported components

Usage long life service

Other available many kinds of controller, monitor, wire harness, throttle motor, solenoid valve, pressure sensor and other parts