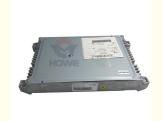

#### Hydraulic Controller Computer Board YA60047786 For ZX138MF-5G Excavator

| Brand    | HOWE     | Condition | new                                         |
|----------|----------|-----------|---------------------------------------------|
| MOQ      | 1 piece  | Quality   | guarantee                                   |
| Stock    | in stock | Payment   | trade assurance western union bank transfer |
| Warranty | 1 year   | Delivery  | usually 1-3 days                            |

# CONTROLLER

Model ZX138MF-5G Hydraulic Controller

Applicatio ZX138MF-5G series Excavator are available imported components

Usage long life service

Other available many kinds of controller, monitor, wire harness, throttle motor, solenoid valve, pressure sensor and other parts