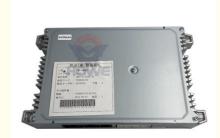

#### Hydraulic Controller Computer Board YA60047786 For ZX138MF-5G Excavator

| Brand    | HOWE     | Condition | new                                         |
|----------|----------|-----------|---------------------------------------------|
| MOQ      | 1 piece  | Quality   | guarantee                                   |
| Stock    | in stock | Payment   | trade assurance western union bank transfer |
| Warranty | 1 year   | Delivery  | usually 1-3 days                            |

# CONTROLLER

Model ZX138MF-5G Hydraulic Controller

Applicatio ZX138MF-5G series Excavator are available imported components

Usage long life service

Other available many kinds of controller, monitor, wire harness, throttle motor, solenoid valve, pressure sensor and other parts