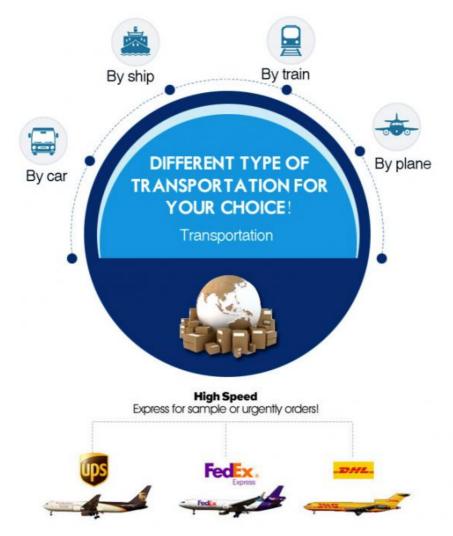

### SHIPMENT & PAYMENT

#### Q3. What is your terms of delivery?

A: EXW, FOB.

#### Q4. How about your delivery time?

A: Generally, we will arrange to ship to cargo in 1-3 days (depend on your order quantity)