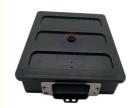

#### Excavator Control Unit Part Number YA00008066 YA00008063 for Building Material Shops

#### Excavator Control Unit ZX110-5G ZX130-5G ZX180-5G Throttle Controller Computer Board YA00008066 YA00008063

| Brand    | HOWE     | Condition | new                                         |
|----------|----------|-----------|---------------------------------------------|
| MOQ      | 1 piece  | Quality   | guarantee                                   |
| Stock    | in stock | Payment   | trade assurance,western union,bank transfer |
| Warranty | 1 year   | Delivery  | usually 1-3 days                            |

#### **CONTROLLER**

Model ZX110-5G ZX130-5G Throttle

Controller

Applicatio ZX180-5G series Excavator are

available

Material imported components

Usage long life service

Other available many kinds of controller, monitor, wire harness, throttle motor, solenoid valve, pressure sensor