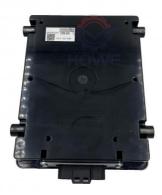

#### Excavator Control Unit Part Number YA00008066 YA00008063 for Building Material Shops

#### Excavator Control Unit ZX110-5G ZX130-5G ZX180-5G Throttle Controller Computer Board YA00008066 YA00008063

| Brand    | HOWE     | Condition | new                                         |
|----------|----------|-----------|---------------------------------------------|
| MOQ      | 1 piece  | Quality   | guarantee                                   |
| Stock    | in stock | Payment   | trade assurance,western union,bank transfer |
| Warranty | 1 year   | Delivery  | usually 1-3 days                            |

#### **CONTROLLER**

Model ZX110-5G ZX130-5G Throttle

Controller

Applicatio ZX180-5G series Excavator are

available

Material imported components

Usage long life service

Other available many kinds of controller, monitor, wire harness, throttle motor, solenoid valve, pressure sensor