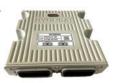

#### Excavator Control Unit Part Number YA00008066 YA00008063 for Building Material Shops

#### Excavator Control Unit ZX110-5G ZX130-5G ZX180-5G Throttle Controller Computer Board YA00008066 YA00008063

| Brand    | HOWE     | Condition | new                                         |
|----------|----------|-----------|---------------------------------------------|
| MOQ      | 1 piece  | Quality   | guarantee                                   |
| Stock    | in stock | Payment   | trade assurance,western union,bank transfer |
| Warranty | 1 year   | Delivery  | usually 1-3 days                            |

#### **CONTROLLER**

Model ZX110-5G ZX130-5G Throttle

Controller

Applicatio ZX180-5G series Excavator are

available

Material imported components

Usage long life service

Other available many kinds of controller, monitor, wire harness, throttle motor, solenoid valve, pressure sensor