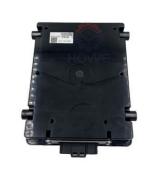

#### Excavator Control Unit Part Number YA00008066 YA00008063 for Building Material Shops

#### Excavator Control Unit ZX110-5G ZX130-5G ZX180-5G Throttle Controller Computer Board YA00008066 YA00008063

| Brand    | HOWE     | Condition | new                                         |
|----------|----------|-----------|---------------------------------------------|
| MOQ      | 1 piece  | Quality   | guarantee                                   |
| Stock    | in stock | Payment   | trade assurance,western union,bank transfer |
| Warranty | 1 year   | Delivery  | usually 1-3 days                            |

#### **CONTROLLER**

Model ZX110-5G ZX130-5G Throttle

Controller

Applicatio ZX180-5G series Excavator are

available

Material imported components

Usage long life service

Other available many kinds of controller, monitor, wire harness, throttle motor, solenoid valve, pressure sensor