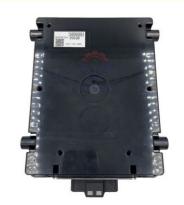

#### Excavator Control Unit Part Number YA00008066 YA00008063 for Building Material Shops

#### Excavator Control Unit ZX110-5G ZX130-5G ZX180-5G Throttle Controller Computer Board YA00008066 YA00008063

| Brand    | HOWE     | Condition | new                                         |
|----------|----------|-----------|---------------------------------------------|
| MOQ      | 1 piece  | Quality   | guarantee                                   |
| Stock    | in stock | Payment   | trade assurance,western union,bank transfer |
| Warranty | 1 year   | Delivery  | usually 1-3 days                            |

#### **CONTROLLER**

Model ZX110-5G ZX130-5G Throttle

Controller

Applicatio ZX180-5G series Excavator are

available

Material imported components

Usage long life service

Other available many kinds of controller, monitor, wire harness, throttle motor, solenoid valve, pressure sensor