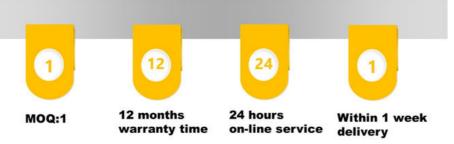

• Warranty: 1 Year, 12 Months

Part Name: Excavator Throttle Controller
 Part Number: YA00008066 YA00008063

Brand: HOWEMOQ: 1 PiecePacking: Carton

Quality: High Guarantee Type: Electric Parts

Payment: Trade Assurance Payment

#### **Quality Assurance**

All products have long warranty time, all products will be inspected before shipped.

#### Q4. How about your delivery time?

A: Generally, we will arrange to ship to cargo in 1-3 days (depend on your order quantity)

#### Q5: How long is the warranty time?

- A: 1. All OEM parts have 1 year warranty time;
  - 2. Usually genuine parts no have warranty time.

**Product Paramenters** 

**Guangzhou Howe Machinery Equipment Co., Ltd.** 