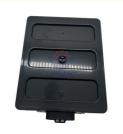

#### Excavator Control Unit Part Number YA00008066 YA00008063 for Building Material Shops

#### Excavator Control Unit ZX110-5G ZX130-5G ZX180-5G Throttle Controller Computer Board YA00008066 YA00008063

| Brand    | HOWE     | Condition | new                                         |
|----------|----------|-----------|---------------------------------------------|
| MOQ      | 1 piece  | Quality   | guarantee                                   |
| Stock    | in stock | Payment   | trade assurance,western union,bank transfer |
| Warranty | 1 year   | Delivery  | usually 1-3 days                            |

#### **CONTROLLER**

Model ZX110-5G ZX130-5G Throttle

Controller

Applicatio ZX180-5G series Excavator are

available

Material imported components

Usage long life service

Other available many kinds of controller, monitor, wire harness, throttle motor, solenoid valve, pressure sensor