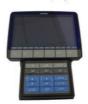

#### **CONTROLLER**

Model ZX110-5G ZX130-5G Throttle

Controller

Applicatio ZX180-5G series Excavator are

available

Material imported components

Usage long life service

Other available many kinds of controller, monitor, wire harness, throttle motor, solenoid valve, pressure sensor

## controller Program ready Plug and play