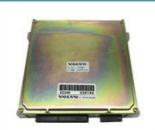

# Professional Excavator Control Module 65.11201-7016 for DX300 DX340 DX380 After Service

Part Name: Excavator Engine Controller

• Part Number: 65.11201-7016

Brand: HOWEMOQ: 1 PiecePacking: Carton

Quality: High Guarantee

Times: Fleating Points

#### Excavator Control Module DX300 DX340 DX380 Engine Controller Computer Board 65.11201-7016

**Brand HOWE** Condition MOQ Quality 1 piece guarantee trade assurance western union bank Stock in stock **Payment** transfer Delivery usually 1-3 days Warranty 1 year