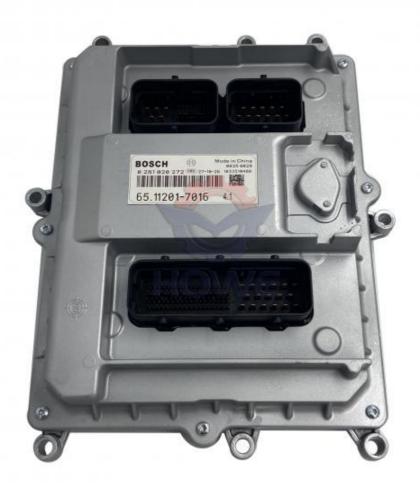

# Professional Excavator Control Module 65.11201-7016 for DX300 DX340 DX380 After Service

Part Name: Excavator Engine Controller

• Part Number: 65.11201-7016

Brand: HOWEMOQ: 1 PiecePacking: Carton

Quality: High Guarantee

Times: Fleating Points

#### Excavator Control Module DX300 DX340 DX380 Engine Controller Computer Board 65.11201-7016

**Brand HOWE** Condition MOQ Quality 1 piece guarantee trade assurance western union bank Stock in stock **Payment** transfer Delivery usually 1-3 days Warranty 1 year

## **CONTROLLER**

| Model                          | DX340 DX380 Engine Controller                                                                                    |
|--------------------------------|------------------------------------------------------------------------------------------------------------------|
| Applicatio<br>n                | DX300 series Excavator controller are available                                                                  |
| Material                       | imported components                                                                                              |
| Usage                          | long life service                                                                                                |
| Other<br>available<br>products | many kinds of controller, monitor, wire harness, throttle motor, solenoid valve, pressure sensor and other parts |