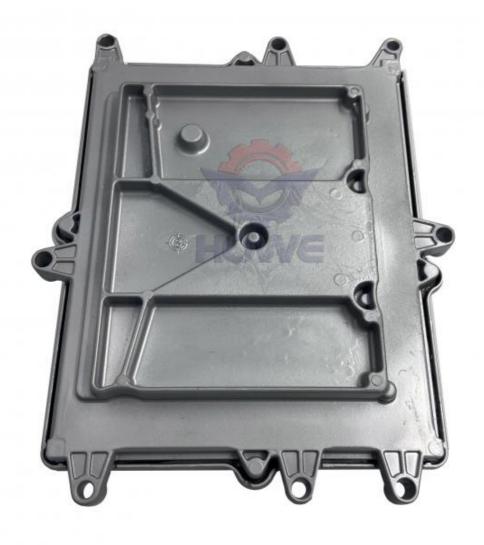

#### Excavator Control Module DX300 DX340 DX380 Engine Controller Computer Board 65.11201-7016

**Brand HOWE** Condition MOQ Quality 1 piece guarantee trade assurance western union bank Stock in stock **Payment** transfer Delivery usually 1-3 days Warranty 1 year

## **CONTROLLER**

| Model                          | DX340 DX380 Engine Controller                                                                                    |
|--------------------------------|------------------------------------------------------------------------------------------------------------------|
| Applicatio<br>n                | DX300 series Excavator controller are available                                                                  |
| Material                       | imported components                                                                                              |
| Usage                          | long life service                                                                                                |
| Other<br>available<br>products | many kinds of controller, monitor, wire harness, throttle motor, solenoid valve, pressure sensor and other parts |