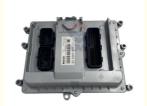

# Professional Excavator Control Module 65.11201-7016 for DX300 DX340 DX380 After Service

Part Name: Excavator Engine Controller

• Part Number: 65.11201-7016

Brand: HOWEMOQ: 1 PiecePacking: Carton

Quality: High Guarantee

Times: Fleating Points

#### Excavator Control Module DX300 DX340 DX380 Engine Controller Computer Board 65.11201-7016

**Brand HOWE** Condition MOQ Quality 1 piece guarantee trade assurance western union bank Stock in stock **Payment** transfer Delivery usually 1-3 days Warranty 1 year

## **CONTROLLER**

| Model                          | DX340 DX380 Engine Controller                                                                                    |
|--------------------------------|------------------------------------------------------------------------------------------------------------------|
| Applicatio<br>n                | DX300 series Excavator controller are available                                                                  |
| Material                       | imported components                                                                                              |
| Usage                          | long life service                                                                                                |
| Other<br>available<br>products | many kinds of controller, monitor, wire harness, throttle motor, solenoid valve, pressure sensor and other parts |