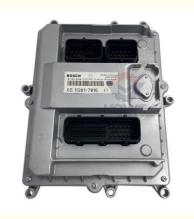

# Professional Excavator Control Module 65.11201-7016 for DX300 DX340 DX380 After Service

Part Name: Excavator Engine Controller

• Part Number: 65.11201-7016

Brand: HOWEMOQ: 1 PiecePacking: Carton

Quality: High Guarantee

Times: Fleating Points

#### Excavator Control Module DX300 DX340 DX380 Engine Controller Computer Board 65.11201-7016

**Brand HOWE** Condition MOQ Quality 1 piece guarantee trade assurance western union bank Stock in stock **Payment** transfer Delivery usually 1-3 days Warranty 1 year