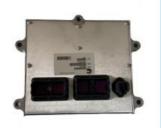

# Professional Excavator Control Module 65.11201-7016 for DX300 DX340 DX380 After Service

#### Excavator Control Module DX300 DX340 DX380 Engine Controller Computer Board 65.11201-7016

**Brand HOWE** Condition MOQ Quality 1 piece guarantee trade assurance western union bank Stock in stock **Payment** transfer Delivery usually 1-3 days Warranty 1 year

## **CONTROLLER**

| Model                          | DX340 DX380 Engine Controller                                                                                    |
|--------------------------------|------------------------------------------------------------------------------------------------------------------|
| Applicatio<br>n                | DX300 series Excavator controller are available                                                                  |
| Material                       | imported components                                                                                              |
| Usage                          | long life service                                                                                                |
| Other<br>available<br>products | many kinds of controller, monitor, wire harness, throttle motor, solenoid valve, pressure sensor and other parts |