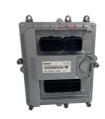

X300 DX340 DX380 After Service

#### **Basic Information**

• Place of Origin: Guangdong, China

• Brand Name: HOWE

• Price: \$500.00 - \$800.00/pieces

Packaging Details: packed by neutral standard export carton

with shockproof foam and waterproof

• Supply Ability: 1000 Pack/Packs per Month



## **Product Specification**

• Condition: New

Applicable Industries: Building Material Shops, Machinery Repair

Shops, Manufacturing Plant, Construction

Works

Showroom Location: None
Video Outgoing-inspection: Provided
Machinery Test Report: Not Available
Marketing Type: Hot Product 2019
Warranty: 1 Year, 12 Months

Part Name: Excavator Engine Controller

• Part Number: 65.11201-7016

Brand: HOWEMOQ: 1 PiecePacking: Carton

Quality: High Guarantee

Times: Fleating Points



## More Images











# WHY CHOOSE US





# PRODUCT DESCRIPTION

#### Excavator Control Module DX300 DX340 DX380 Engine Controller Computer Board 65.11201-7016

**Brand HOWE** Condition MOQ Quality 1 piece guarantee trade assurance western union bank Stock in stock **Payment** transfer Delivery usually 1-3 days Warranty 1 year



## **CONTROLLER**

| Model                          | DX340 DX380 Engine Controller                                                                                    |
|--------------------------------|------------------------------------------------------------------------------------------------------------------|
| Applicatio<br>n                | DX300 series Excavator controller are available                                                                  |
| Material