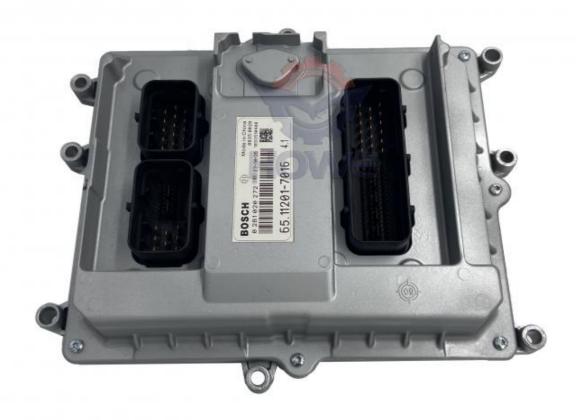

# Professional Excavator Control Module 65.11201-7016 for DX300 DX340 DX380 After Service

Part Name: Excavator Engine Controller

• Part Number: 65.11201-7016

Brand: HOWEMOQ: 1 PiecePacking: Carton

Quality: High Guarantee

Times: Fleating Points

#### Excavator Control Module DX300 DX340 DX380 Engine Controller Computer Board 65.11201-7016

**Brand HOWE** Condition MOQ Quality 1 piece guarantee trade assurance western union bank Stock in stock **Payment** transfer Delivery usually 1-3 days Warranty 1 year

## **CONTROLLER**

| Model                          | DX340 DX380 Engine Controller                                                                                    |
|--------------------------------|------------------------------------------------------------------------------------------------------------------|
| Applicatio<br>n                | DX300 series Excavator controller are available                                                                  |
| Material                       | imported components                                                                                              |
| Usage                          | long life service                                                                                                |
| Other<br>available<br>products | many kinds of controller, monitor, wire harness, throttle motor, solenoid valve, pressure sensor and other parts |