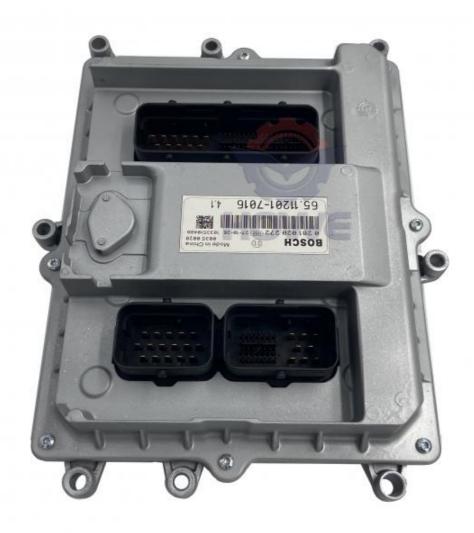

# Professional Excavator Control Module 65.11201-7016 for DX300 DX340 DX380 After Service

Part Name: Excavator Engine Controller

• Part Number: 65.11201-7016

Brand: HOWEMOQ: 1 PiecePacking: Carton

Quality: High Guarantee

Times: Fleating Points

#### Excavator Control Module DX300 DX340 DX380 Engine Controller Computer Board 65.11201-7016

**Brand HOWE** Condition MOQ Quality 1 piece guarantee trade assurance western union bank Stock in stock **Payment** transfer Delivery usually 1-3 days Warranty 1 year

## **CONTROLLER**

| Model                          | DX340 DX380 Engine Controller                                                                                    |
|--------------------------------|------------------------------------------------------------------------------------------------------------------|
| Applicatio<br>n                | DX300 series Excavator controller are available                                                                  |
| Material                       | imported components                                                                                              |
| Usage                          | long life service                                                                                                |
| Other<br>available<br>products | many kinds of controller, monitor, wire harness, throttle motor, solenoid valve, pressure sensor and other parts |