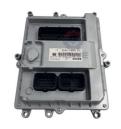

DX300 DX340 DX380 After Service

#### **Basic Information**

• Place of Origin: Guangdong, China

• Brand Name: HOWE

• Price: \$500.00 - \$800.00/pieces

Packaging Details: packed by neutral standard export carton

with shockproof foam and waterproof

• Supply Ability: 1000 Pack/Packs per Month



## **Product Specification**

• Condition: New

Applicable Industries: Building Material Shops, Machinery Repair

Shops, Manufacturing Plant, Construction

Works

Showroom Location: None
Video Outgoing-inspection: Provided
Machinery Test Report: Not Available
Marketing Type: Hot Product 2019
Warranty: 1 Year, 12 Months

Part Name: Excavator Engine Controller

• Part Number: 65.11201-7016

Brand: HOWEMOQ: 1 PiecePacking: Carton

Quality: High Guarantee

Times: Fleating Points



## More Images











# WHY CHOOSE US





# PRODUCT DESCRIPTION

#### Excavator Control Module DX300 DX340 DX380 Engine Controller Computer Board 65.11201-7016

**Brand HOWE** Condition MOQ Quality 1 piece guarantee trade assurance western union bank Stock in stock **Payment** transfer Delivery usually 1-3 days Warranty 1 year



## **CONTROLLER**

| Model                          | DX340 DX380 Engine Controller                                                                                    |
|--------------------------------|------------------------------------------------------------------------------------------------------------------|
| Applicatio<br>n                | DX300 series Excavator controller are available                                                                  |
| Material