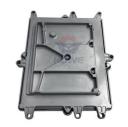

DX340 DX380 After Service

#### **Basic Information**

• Place of Origin: Guangdong, China

• Brand Name: HOWE

• Price: \$500.00 - \$800.00/pieces

Packaging Details: packed by neutral standard export carton

with shockproof foam and waterproof

• Supply Ability: 1000 Pack/Packs per Month



## **Product Specification**

• Condition: New

Applicable Industries: Building Material Shops, Machinery Repair

Shops, Manufacturing Plant, Construction

Works

Showroom Location: None
Video Outgoing-inspection: Provided
Machinery Test Report: Not Available
Marketing Type: Hot Product 2019
Warranty: 1 Year, 12 Months

Part Name: Excavator Engine Controller

• Part Number: 65.11201-7016

Brand: HOWEMOQ: 1 PiecePacking: Carton

Quality: High Guarantee

Times: Fleating Points



## More Images











# WHY CHOOSE US





# PRODUCT DESCRIPTION

#### Excavator Control Module DX300 DX340 DX380 Engine Controller Computer Board 65.11201-7016

**Brand HOWE** Condition MOQ Quality 1 piece guarantee trade assurance western union bank Stock in stock **Payment** transfer Delivery usually 1-3 days Warranty 1 year



## **CONTROLLER**

| Model                          | DX340 DX380 Engine Controller                                                                                    |
|--------------------------------|------------------------------------------------------------------------------------------------------------------|
| Applicatio<br>n                | DX300 series Excavator controller are available                                                                  |
| Material