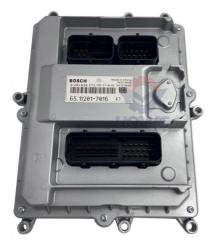

# Professional Excavator Control Module 65.11201-7016 for DX300 DX340 DX380 After Service

Part Name: Excavator Engine Controller

• Part Number: 65.11201-7016

Brand: HOWEMOQ: 1 PiecePacking: Carton

Quality: High Guarantee

Times: Fleating Points

#### Excavator Control Module DX300 DX340 DX380 Engine Controller Computer Board 65.11201-7016

**Brand HOWE** Condition MOQ Quality 1 piece guarantee trade assurance western union bank Stock in stock **Payment** transfer Delivery usually 1-3 days Warranty 1 year

## **CONTROLLER**

| Model                          | DX340 DX380 Engine Controller                                                                                    |
|--------------------------------|------------------------------------------------------------------------------------------------------------------|
| Applicatio<br>n                | DX300 series Excavator controller are available                                                                  |
| Material                       | imported components                                                                                              |
| Usage                          | long life service                                                                                                |
| Other<br>available<br>products | many kinds of controller, monitor, wire harness, throttle motor, solenoid valve, pressure sensor and other parts |