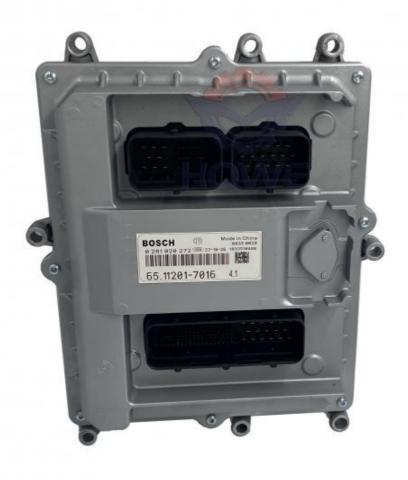

# Professional Excavator Control Module 65.11201-7016 for DX300 DX340 DX380 After Service

Part Name: Excavator Engine Controller

• Part Number: 65.11201-7016

Brand: HOWEMOQ: 1 PiecePacking: Carton

Quality: High Guarantee

Times: Fleating Points

#### Excavator Control Module DX300 DX340 DX380 Engine Controller Computer Board 65.11201-7016

**Brand HOWE** Condition MOQ Quality 1 piece guarantee trade assurance western union bank Stock in stock **Payment** transfer Delivery usually 1-3 days Warranty 1 year

## **CONTROLLER**

| Model                          | DX340 DX380 Engine Controller                                                                                    |
|--------------------------------|------------------------------------------------------------------------------------------------------------------|
| Applicatio<br>n                | DX300 series Excavator controller are available                                                                  |
| Material                       | imported components                                                                                              |
| Usage                          | long life service                                                                                                |
| Other<br>available<br>products | many kinds of controller, monitor, wire harness, throttle motor, solenoid valve, pressure sensor and other parts |