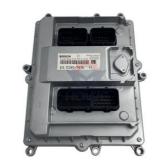

65.11201-7016 for DX300 DX340 DX380 After Service

#### **Basic Information**

• Place of Origin: Guangdong, China

• Brand Name: HOWE

• Price: \$500.00 - \$800.00/pieces

Packaging Details: packed by neutral standard export carton

with shockproof foam and waterproof

• Supply Ability: 1000 Pack/Packs per Month



## **Product Specification**

• Condition: New

Applicable Industries: Building Material Shops, Machinery Repair

Shops, Manufacturing Plant, Construction

Works

Showroom Location: None
Video Outgoing-inspection: Provided
Machinery Test Report: Not Available
Marketing Type: Hot Product 2019
Warranty: 1 Year, 12 Months

Part Name: Excavator Engine Controller

• Part Number: 65.11201-7016

Brand: HOWEMOQ: 1 PiecePacking: Carton

Quality: High Guarantee

Times: Fleating Points



## More Images











# WHY CHOOSE US





# PRODUCT DESCRIPTION

#### Excavator Control Module DX300 DX340 DX380 Engine Controller Computer Board 65.11201-7016

**Brand HOWE** Condition MOQ Quality 1 piece guarantee trade assurance western union bank Stock in stock **Payment** transfer Delivery usually 1-3 days Warranty 1 year



## **CONTROLLER**

| Model                          | DX340 DX380 Engine Controller                                                                                    |
|--------------------------------|------------------------------------------------------------------------------------------------------------------|
| Applicatio<br>n                | DX300 series Excavator controller are available