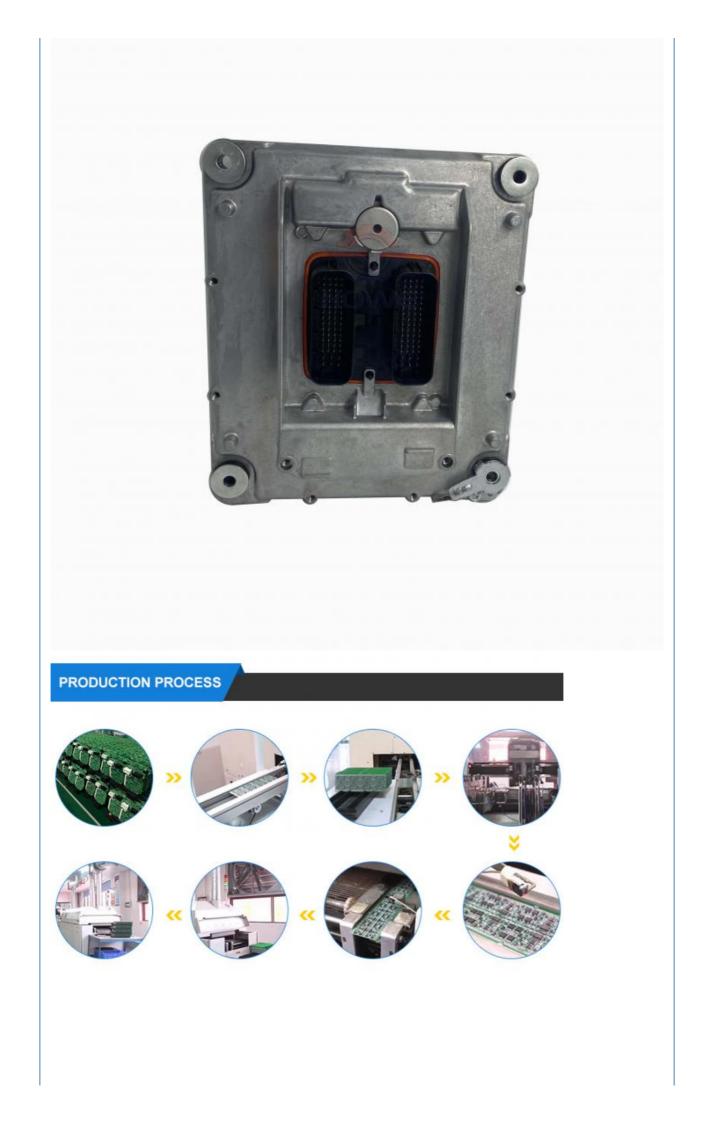

# Excavator Engine Controller TAD1641G TAD1642G TAD941G ECU 24425461 20814594 21695319

Hot Product 2019 1 Year, 12 Months

Excavator Engine Controller 24425461 20814594 21695319

New

Works

None

HOWE

1 Piece

Carton

## PRODUCT DESCRIPTION

Excavator TAD1641G TAD1642G TAD941G Engine Controller ECU 24425461 20814594 21695319

| Brand    | HOWE     | Condition | new                                            |
|----------|----------|-----------|------------------------------------------------|
| MOQ      | 1 piece  | Quality   | guarantee                                      |
| Stock    | in stock | Payment   | trade assurance western union bank<br>transfer |
| Warranty | 1 year   | Delivery  | usually 1-3 days                               |