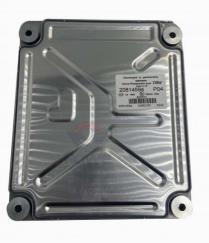

# Excavator Engine Controller TAD1641G TAD1642G TAD941G ECU 24425461 20814594 21695319

Hot Product 2019 1 Year, 12 Months

Excavator Engine Controller 24425461 20814594 21695319

New

Works

None

HOWE

1 Piece

Carton

## PRODUCT DESCRIPTION

Excavator TAD1641G TAD1642G TAD941G Engine Controller ECU 24425461 20814594 21695319

| Brand    | HOWE     | Condition | new                                            |
|----------|----------|-----------|------------------------------------------------|
| MOQ      | 1 piece  | Quality   | guarantee                                      |
| Stock    | in stock | Payment   | trade assurance western union bank<br>transfer |
| Warranty | 1 year   | Delivery  | usually 1-3 days                               |