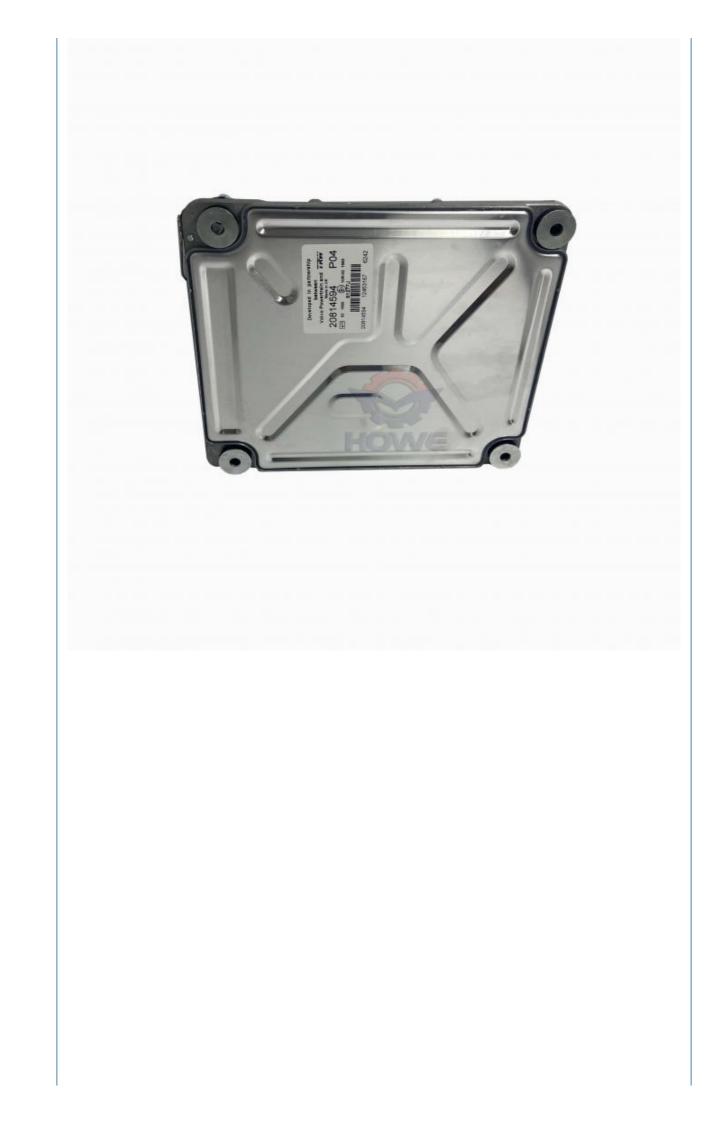

# Excavator Engine Controller TAD1641G TAD1642G TAD941G ECU 24425461 20814594 21695319

## PRODUCT DESCRIPTION

Excavator TAD1641G TAD1642G TAD941G Engine Controller ECU 24425461 20814594 21695319

| Brand    | HOWE     | Condition | new                                            |
|----------|----------|-----------|------------------------------------------------|
| MOQ      | 1 piece  | Quality   | guarantee                                      |
| Stock    | in stock | Payment   | trade assurance western union bank<br>transfer |
| Warranty | 1 year   | Delivery  | usually 1-3 days                               |