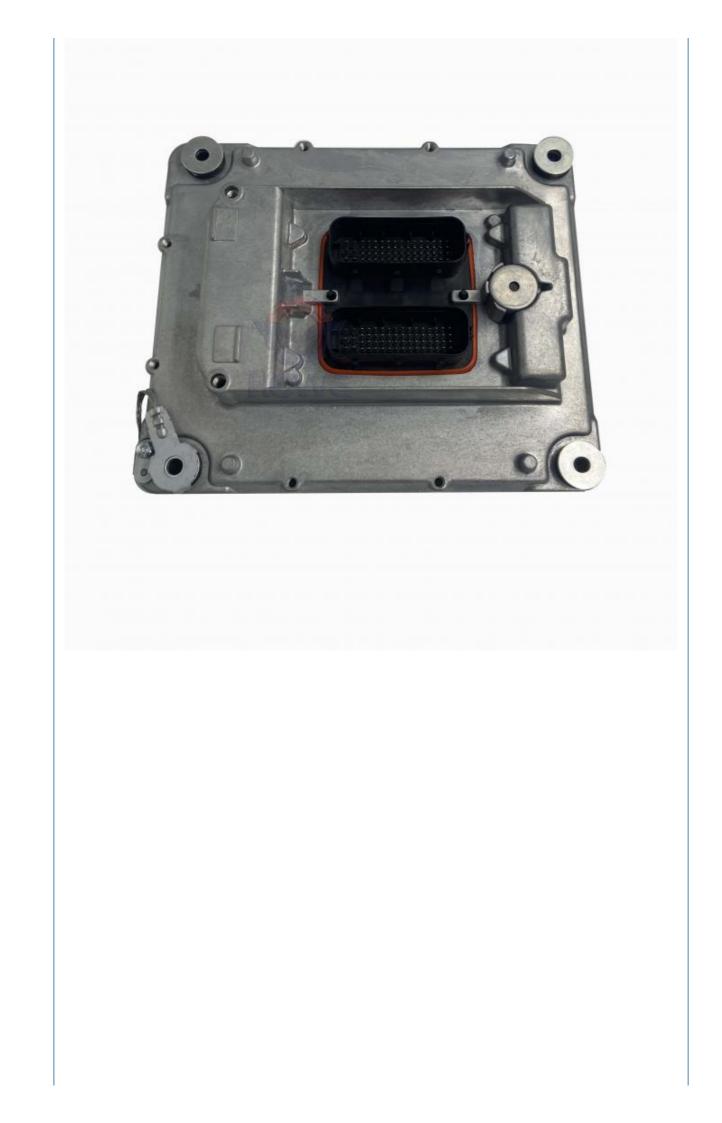

# Excavator Engine Controller TAD1641G TAD1642G TAD941G ECU 24425461 20814594 21695319

## PRODUCT DESCRIPTION

Excavator TAD1641G TAD1642G TAD941G Engine Controller ECU 24425461 20814594 21695319

| Brand    | HOWE     | Condition | new                                            |
|----------|----------|-----------|------------------------------------------------|
| MOQ      | 1 piece  | Quality   | guarantee                                      |
| Stock    | in stock | Payment   | trade assurance western union bank<br>transfer |
| Warranty | 1 year   | Delivery  | usually 1-3 days                               |