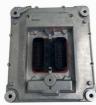

# Excavator Engine Controller TAD1641G TAD1642G TAD941G ECU 24425461 20814594 21695319

## PRODUCT DESCRIPTION

Excavator TAD1641G TAD1642G TAD941G Engine Controller ECU 24425461 20814594 21695319

| Brand    | HOWE     | Condition | new                                            |
|----------|----------|-----------|------------------------------------------------|
| MOQ      | 1 piece  | Quality   | guarantee                                      |
| Stock    | in stock | Payment   | trade assurance western union bank<br>transfer |
| Warranty | 1 year   | Delivery  | usually 1-3 days                               |