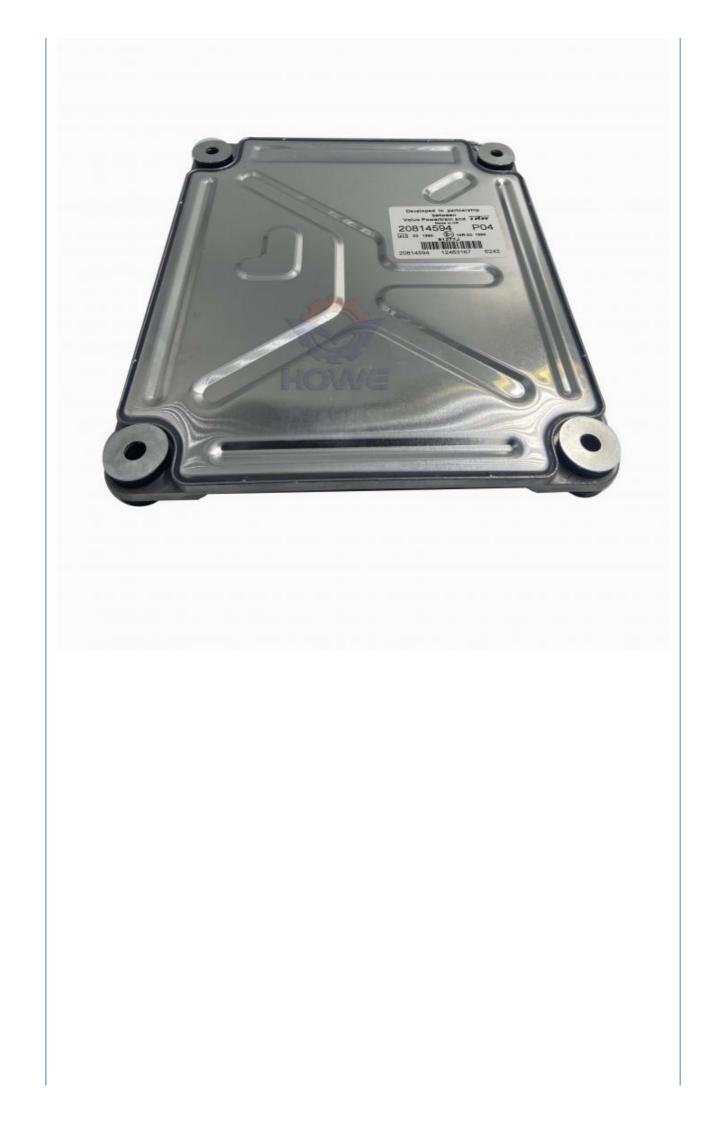

# Excavator Engine Controller TAD1641G TAD1642G TAD941G ECU 24425461 20814594 21695319

## PRODUCT DESCRIPTION

Excavator TAD1641G TAD1642G TAD941G Engine Controller ECU 24425461 20814594 21695319

| Brand    | HOWE     | Condition | new                                            |
|----------|----------|-----------|------------------------------------------------|
| MOQ      | 1 piece  | Quality   | guarantee                                      |
| Stock    | in stock | Payment   | trade assurance western union bank<br>transfer |
| Warranty | 1 year   | Delivery  | usually 1-3 days                               |