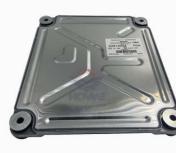

# Excavator Engine Controller TAD1641G TAD1642G TAD941G ECU 24425461 20814594 21695319

Hot Product 2019 1 Year, 12 Months

Excavator Engine Controller 24425461 20814594 21695319

New

Works

None

HOWE

1 Piece

Carton

## PRODUCT DESCRIPTION

Excavator TAD1641G TAD1642G TAD941G Engine Controller ECU 24425461 20814594 21695319

| Brand    | HOWE     | Condition | new                                            |
|----------|----------|-----------|------------------------------------------------|
| MOQ      | 1 piece  | Quality   | guarantee                                      |
| Stock    | in stock | Payment   | trade assurance western union bank<br>transfer |
| Warranty | 1 year   | Delivery  | usually 1-3 days                               |