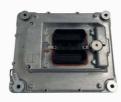

# Excavator Engine Controller TAD1641G TAD1642G TAD941G ECU 24425461 20814594 21695319

## PRODUCT DESCRIPTION

Excavator TAD1641G TAD1642G TAD941G Engine Controller ECU 24425461 20814594 21695319

| Brand    | HOWE     | Condition | new                                            |
|----------|----------|-----------|------------------------------------------------|
| MOQ      | 1 piece  | Quality   | guarantee                                      |
| Stock    | in stock | Payment   | trade assurance western union bank<br>transfer |
| Warranty | 1 year   | Delivery  | usually 1-3 days                               |