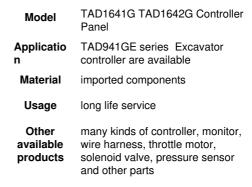

# Excavator Engine Controller TAD1641G TAD1642G TAD941G ECU 24425461 20814594 21695319

Hot Product 2019 1 Year, 12 Months

Excavator Engine Controller 24425461 20814594 21695319

New

Works

None

HOWE

1 Piece

Carton

## PRODUCT DESCRIPTION

Excavator TAD1641G TAD1642G TAD941G Engine Controller ECU 24425461 20814594 21695319

| Brand    | HOWE     | Condition | new                                            |
|----------|----------|-----------|------------------------------------------------|
| MOQ      | 1 piece  | Quality   | guarantee                                      |
| Stock    | in stock | Payment   | trade assurance western union bank<br>transfer |
| Warranty | 1 year   | Delivery  | usually 1-3 days                               |