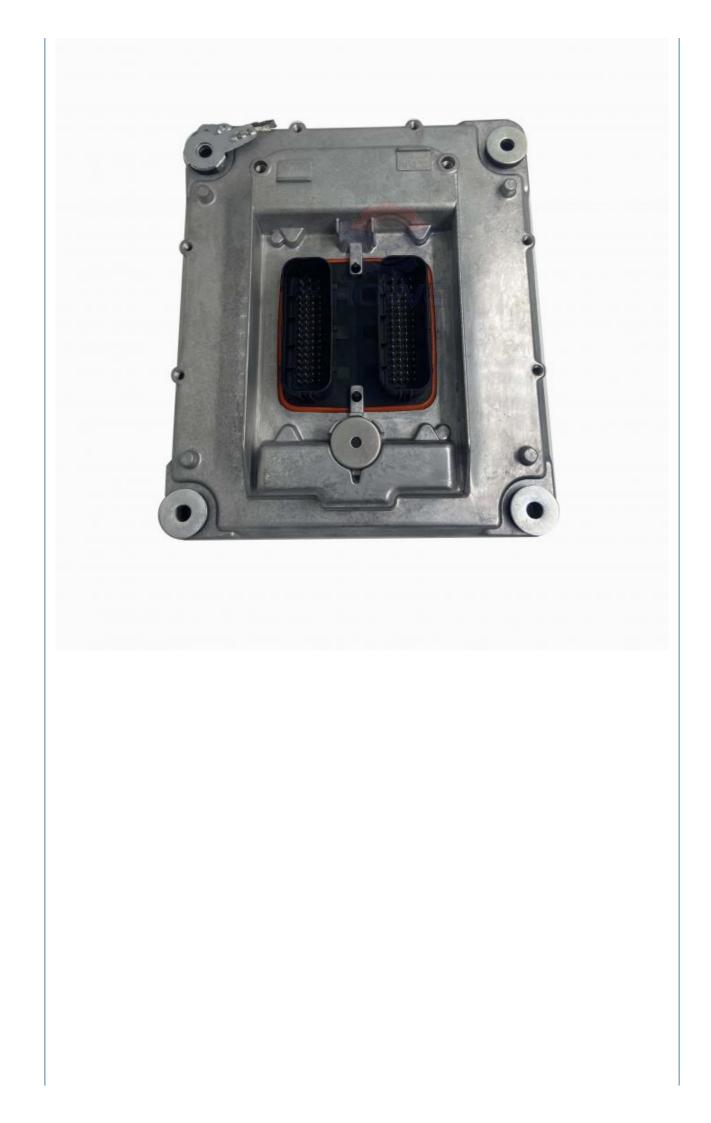

# Excavator Engine Controller TAD1641G TAD1642G TAD941G ECU 24425461 20814594 21695319

## PRODUCT DESCRIPTION

Excavator TAD1641G TAD1642G TAD941G Engine Controller ECU 24425461 20814594 21695319

| Brand    | HOWE     | Condition | new                                            |
|----------|----------|-----------|------------------------------------------------|
| MOQ      | 1 piece  | Quality   | guarantee                                      |
| Stock    | in stock | Payment   | trade assurance western union bank<br>transfer |
| Warranty | 1 year   | Delivery  | usually 1-3 days                               |