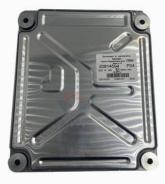

# Excavator Engine Controller TAD1641G TAD1642G TAD941G ECU 24425461 20814594 21695319

## PRODUCT DESCRIPTION

Excavator TAD1641G TAD1642G TAD941G Engine Controller ECU 24425461 20814594 21695319

| Brand    | HOWE     | Condition | new                                            |
|----------|----------|-----------|------------------------------------------------|
| MOQ      | 1 piece  | Quality   | guarantee                                      |
| Stock    | in stock | Payment   | trade assurance western union bank<br>transfer |
| Warranty | 1 year   | Delivery  | usually 1-3 days                               |