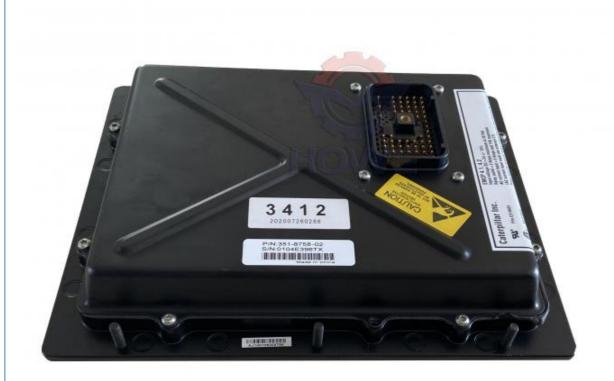

# High Guarantee ECU Electronic Control Module 351-8758-02 for EMCP 4.1 4.2 Monitor Board

Part Name: Excavator Monitor BoardPart Number: 351-8758-02 351-8758

Brand: HOWEMOQ: 1 PiecePacking: Carton

Quality: High Guarantee

Floatria Porta

#### ECU Electronic Control Module 351-8758 EMCP 4.1 4.2 monitor Board 351-8758-02

| Brand    | HOWE     | Condition | new                                         |
|----------|----------|-----------|---------------------------------------------|
| MOQ      | 1 piece  | Quality   | guarantee                                   |
| Stock    | in stock | Payment   | trade assurance,western union,bank transfer |
| Warranty | 1 year   | Delivery  | usually 1-3 days                            |

# **CONTROLLER**

Model EMCP 4.1 4.2 monitor Board

**Applicatio** series Excavator are available **n** 

Material imported components

Usage long life service

Other available many kinds of controller, monitor, wire harness, throttle motor, solenoid valve, pressure sensor