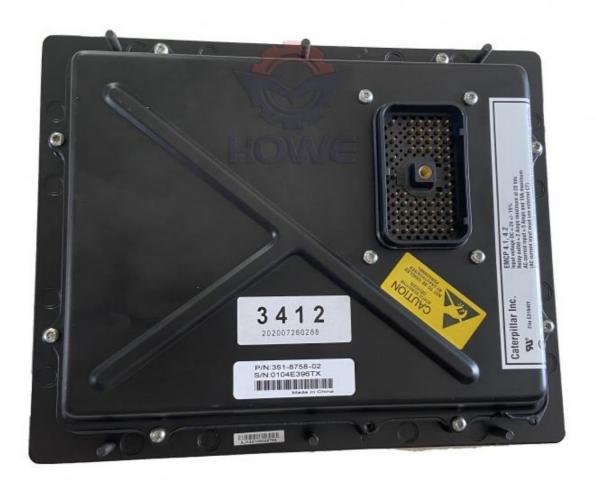

# High Guarantee ECU Electronic Control Module 351-8758-02 for EMCP 4.1 4.2 Monitor Board

Part Name: Excavator Monitor BoardPart Number: 351-8758-02 351-8758

Brand: HOWEMOQ: 1 PiecePacking: Carton

Quality: High Guarantee

Floatria Porta

#### ECU Electronic Control Module 351-8758 EMCP 4.1 4.2 monitor Board 351-8758-02

| Brand    | HOWE     | Condition | new                                         |
|----------|----------|-----------|---------------------------------------------|
| MOQ      | 1 piece  | Quality   | guarantee                                   |
| Stock    | in stock | Payment   | trade assurance,western union,bank transfer |
| Warranty | 1 year   | Delivery  | usually 1-3 days                            |

# **CONTROLLER**

Model EMCP 4.1 4.2 monitor Board

**Applicatio** series Excavator are available **n** 

Material imported components

Usage long life service

Other available many kinds of controller, monitor, wire harness, throttle motor, solenoid valve, pressure sensor