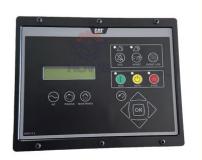

# High Guarantee ECU Electronic Control Module 351-8758-02 for EMCP 4.1 4.2 Monitor Board

#### ECU Electronic Control Module 351-8758 EMCP 4.1 4.2 monitor Board 351-8758-02

| Brand    | HOWE     | Condition | new                                         |
|----------|----------|-----------|---------------------------------------------|
| MOQ      | 1 piece  | Quality   | guarantee                                   |
| Stock    | in stock | Payment   | trade assurance,western union,bank transfer |
| Warranty | 1 year   | Delivery  | usually 1-3 days                            |

# **CONTROLLER**

Model EMCP 4.1 4.2 monitor Board

**Applicatio** series Excavator are available **n** 

Material imported components

Usage long life service

Other available many kinds of controller, monitor, wire harness, throttle motor, solenoid valve, pressure sensor