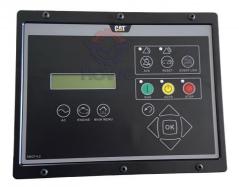

# High Guarantee ECU Electronic Control Module 351-8758-02 for EMCP 4.1 4.2 Monitor Board

Part Name: Excavator Monitor BoardPart Number: 351-8758-02 351-8758

Brand: HOWEMOQ: 1 PiecePacking: Carton

Quality: High Guarantee

Floatria Porta

#### ECU Electronic Control Module 351-8758 EMCP 4.1 4.2 monitor Board 351-8758-02

| Brand    | HOWE     | Condition | new                                         |
|----------|----------|-----------|---------------------------------------------|
| MOQ      | 1 piece  | Quality   | guarantee                                   |
| Stock    | in stock | Payment   | trade assurance,western union,bank transfer |
| Warranty | 1 year   | Delivery  | usually 1-3 days                            |

# **CONTROLLER**

Model EMCP 4.1 4.2 monitor Board

**Applicatio** series Excavator are available **n** 

Material imported components

Usage long life service

Other available many kinds of controller, monitor, wire harness, throttle motor, solenoid valve, pressure sensor