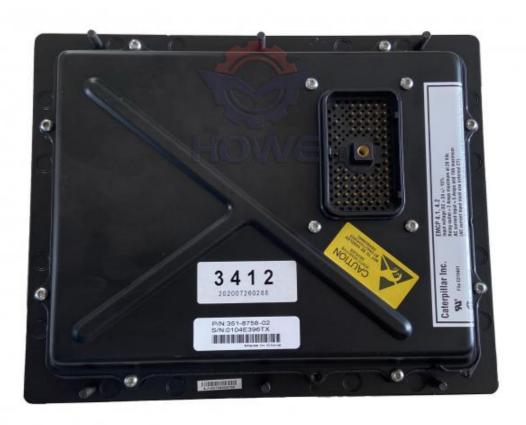

# High Guarantee ECU Electronic Control Module 351-8758-02 for EMCP 4.1 4.2 Monitor Board

Part Name: Excavator Monitor BoardPart Number: 351-8758-02 351-8758

Brand: HOWEMOQ: 1 PiecePacking: Carton

Quality: High Guarantee

Floatria Porta

#### ECU Electronic Control Module 351-8758 EMCP 4.1 4.2 monitor Board 351-8758-02

| Brand    | HOWE     | Condition | new                                         |
|----------|----------|-----------|---------------------------------------------|
| MOQ      | 1 piece  | Quality   | guarantee                                   |
| Stock    | in stock | Payment   | trade assurance,western union,bank transfer |
| Warranty | 1 year   | Delivery  | usually 1-3 days                            |