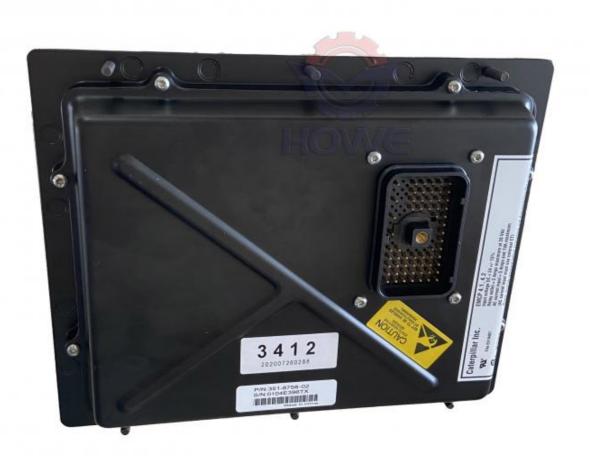

# High Guarantee ECU Electronic Control Module 351-8758-02 for EMCP 4.1 4.2 Monitor Board

Part Name: Excavator Monitor BoardPart Number: 351-8758-02 351-8758

Brand: HOWEMOQ: 1 PiecePacking: Carton

Quality: High Guarantee

Floatria Porta

#### ECU Electronic Control Module 351-8758 EMCP 4.1 4.2 monitor Board 351-8758-02

| Brand    | HOWE     | Condition | new                                         |
|----------|----------|-----------|---------------------------------------------|
| MOQ      | 1 piece  | Quality   | guarantee                                   |
| Stock    | in stock | Payment   | trade assurance,western union,bank transfer |
| Warranty | 1 year   | Delivery  | usually 1-3 days                            |

# **CONTROLLER**

Model EMCP 4.1 4.2 monitor Board

**Applicatio** series Excavator are available **n** 

Material imported components

Usage long life service

Other available many kinds of controller, monitor, wire harness, throttle motor, solenoid valve, pressure sensor