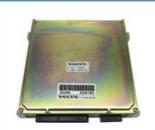

# High Guarantee ECU Electronic Control Module 351-8758-02 for EMCP 4.1 4.2 Monitor Board

Part Name: Excavator Monitor BoardPart Number: 351-8758-02 351-8758

Brand: HOWEMOQ: 1 PiecePacking: Carton

Quality: High Guarantee

Floatria Porta

#### ECU Electronic Control Module 351-8758 EMCP 4.1 4.2 monitor Board 351-8758-02

| Brand    | HOWE     | Condition | new                                         |
|----------|----------|-----------|---------------------------------------------|
| MOQ      | 1 piece  | Quality   | guarantee                                   |
| Stock    | in stock | Payment   | trade assurance,western union,bank transfer |
| Warranty | 1 year   | Delivery  | usually 1-3 days                            |

# **CONTROLLER**

Model EMCP 4.1 4.2 monitor Board

**Applicatio** series Excavator are available **n** 

Material imported components

Usage long life service

Other available many kinds of controller, monitor, wire harness, throttle motor, solenoid valve, pressure sensor