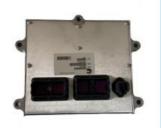

# High Guarantee ECU Electronic Control Module 351-8758-02 for EMCP 4.1 4.2 Monitor Board

Part Name: Excavator Monitor BoardPart Number: 351-8758-02 351-8758

Brand: HOWEMOQ: 1 PiecePacking: Carton

Quality: High Guarantee

Floatria Porta

#### ECU Electronic Control Module 351-8758 EMCP 4.1 4.2 monitor Board 351-8758-02

| Brand    | HOWE     | Condition | new                                         |
|----------|----------|-----------|---------------------------------------------|
| MOQ      | 1 piece  | Quality   | guarantee                                   |
| Stock    | in stock | Payment   | trade assurance,western union,bank transfer |
| Warranty | 1 year   | Delivery  | usually 1-3 days                            |

# **CONTROLLER**

Model EMCP 4.1 4.2 monitor Board

**Applicatio** series Excavator are available **n** 

Material imported components

Usage long life service

Other available many kinds of controller, monitor, wire harness, throttle motor, solenoid valve, pressure sensor