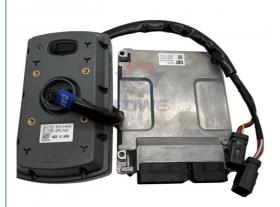

# 460-0132 Excavator E320D2 E326D2 E330D2 Electric Parts Hydraulic Controller Computer Board

Part Name: Excavator Hydraulic Controller

Part Number: 460-0132
Brand: HOWE
MOQ: 1 Piece
Packing: Carton

Quality: High Guarantee

The action Route

## PRODUCT DESCRIPTION

Excavator Electronic Control Unit E320D2 E326D2 E330D2 Hydraulic Controller Computer Board 460-0132

**Brand** HOWE Condition MOQ 1 piece Quality guarantee Stock in stock **Payment** trade assurance western union bank transfer usually 1-3 days Delivery Warranty 1 year

## **CONTROLLER**

E320D2 E330D2 Hydraulic Model Controller **Applicatio** E326D2 series Excavator are available Material imported components Usage long life service Other many kinds of controller, monitor, available wire harness, throttle motor, products solenoid valve, pressure sensor