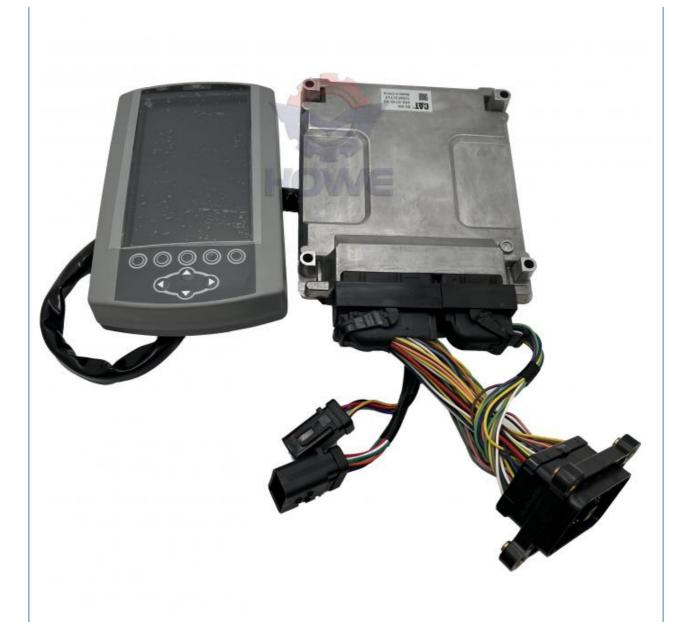

Part Name: Excavator Hydraulic Controller

Part Number: 460-0132
Brand: HOWE
MOQ: 1 Piece
Packing: Carton

Quality: High Guarantee

The action Route

## PRODUCT DESCRIPTION

Excavator Electronic Control Unit E320D2 E326D2 E330D2 Hydraulic Controller Computer Board 460-0132

**Brand** HOWE Condition MOQ 1 piece Quality guarantee Stock in stock **Payment** trade assurance western union bank transfer usually 1-3 days Delivery Warranty 1 year

## **CONTROLLER**

E320D2 E330D2 Hydraulic Model Controller **Applicatio** E326D2 series Excavator are available Material imported components Usage long life service Other many kinds of controller, monitor, available wire harness, throttle motor, products solenoid valve, pressure sensor