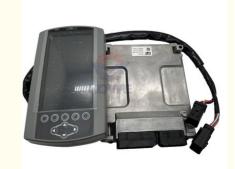

# 460-0132 Excavator E320D2 E326D2 E330D2 Electric Parts Hydraulic Controller Computer Board

Part Name: Excavator Hydraulic Controller

Part Number: 460-0132
Brand: HOWE
MOQ: 1 Piece
Packing: Carton

Quality: High Guarantee

The action Route

## PRODUCT DESCRIPTION

Excavator Electronic Control Unit E320D2 E326D2 E330D2 Hydraulic Controller Computer Board 460-0132

**Brand** HOWE Condition MOQ 1 piece Quality guarantee Stock in stock **Payment** trade assurance western union bank transfer usually 1-3 days Delivery Warranty 1 year

## **CONTROLLER**

E320D2 E330D2 Hydraulic Model Controller **Applicatio** E326D2 series Excavator are available Material imported components Usage long life service Other many kinds of controller, monitor, available wire harness, throttle motor, products solenoid valve, pressure sensor