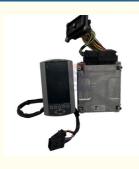

# 460-0132 Excavator E320D2 E326D2 E330D2 Electric Parts Hydraulic Controller Computer Board

Part Name: Excavator Hydraulic Controller

Part Number: 460-0132
Brand: HOWE
MOQ: 1 Piece
Packing: Carton

Quality: High Guarantee

The action Route

## PRODUCT DESCRIPTION

Excavator Electronic Control Unit E320D2 E326D2 E330D2 Hydraulic Controller Computer Board 460-0132

**Brand** HOWE Condition MOQ 1 piece Quality guarantee Stock in stock **Payment** trade assurance western union bank transfer usually 1-3 days Delivery Warranty 1 year

## **CONTROLLER**

E320D2 E330D2 Hydraulic Model Controller **Applicatio** E326D2 series Excavator are available Material imported components Usage long life service Other many kinds of controller, monitor, available wire harness, throttle motor, products solenoid valve, pressure sensor