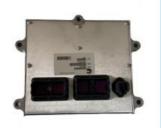

# 460-0132 Excavator E320D2 E326D2 E330D2 Electric Parts Hydraulic Controller Computer Board

Part Name: Excavator Hydraulic Controller

Part Number: 460-0132
Brand: HOWE
MOQ: 1 Piece
Packing: Carton

Quality: High Guarantee

The action Route

## PRODUCT DESCRIPTION

Excavator Electronic Control Unit E320D2 E326D2 E330D2 Hydraulic Controller Computer Board 460-0132

**Brand** HOWE Condition MOQ 1 piece Quality guarantee Stock in stock **Payment** trade assurance western union bank transfer usually 1-3 days Delivery Warranty 1 year

## **CONTROLLER**

E320D2 E330D2 Hydraulic Model Controller **Applicatio** E326D2 series Excavator are available Material imported components Usage long life service Other many kinds of controller, monitor, available wire harness, throttle motor, products solenoid valve, pressure sensor