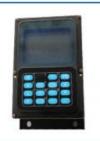

# 460-0132 Excavator E320D2 E326D2 E330D2 Electric Parts Hydraulic Controller Computer Board

## PRODUCT DESCRIPTION

Excavator Electronic Control Unit E320D2 E326D2 E330D2 Hydraulic Controller Computer Board 460-0132

**Brand** HOWE Condition MOQ 1 piece Quality guarantee Stock in stock **Payment** trade assurance western union bank transfer usually 1-3 days Delivery Warranty 1 year