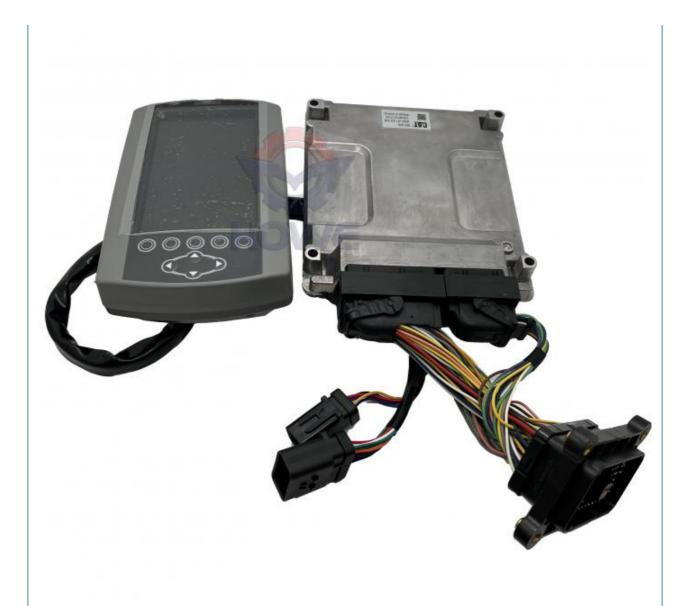

Part Name: Excavator Hydraulic Controller

Part Number: 460-0132
Brand: HOWE
MOQ: 1 Piece
Packing: Carton

Quality: High Guarantee

The action Route

## PRODUCT DESCRIPTION

Excavator Electronic Control Unit E320D2 E326D2 E330D2 Hydraulic Controller Computer Board 460-0132

**Brand** HOWE Condition MOQ 1 piece Quality guarantee Stock in stock **Payment** trade assurance western union bank transfer usually 1-3 days Delivery Warranty 1 year

## **CONTROLLER**

E320D2 E330D2 Hydraulic Model Controller **Applicatio** E326D2 series Excavator are available Material imported components Usage long life service Other many kinds of controller, monitor, available wire harness, throttle motor, products solenoid valve, pressure sensor