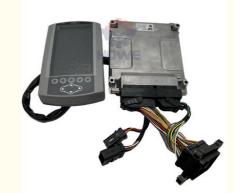

# 460-0132 Excavator E320D2 E326D2 E330D2 Electric Parts Hydraulic Controller Computer Board

Part Name: Excavator Hydraulic Controller

Part Number: 460-0132
Brand: HOWE
MOQ: 1 Piece
Packing: Carton

Quality: High Guarantee

The action Route

## PRODUCT DESCRIPTION

Excavator Electronic Control Unit E320D2 E326D2 E330D2 Hydraulic Controller Computer Board 460-0132

**Brand** HOWE Condition MOQ 1 piece Quality guarantee Stock in stock **Payment** trade assurance western union bank transfer usually 1-3 days Delivery Warranty 1 year

## **CONTROLLER**

E320D2 E330D2 Hydraulic Model Controller **Applicatio** E326D2 series Excavator are available Material imported components Usage long life service Other many kinds of controller, monitor, available wire harness, throttle motor, products solenoid valve, pressure sensor