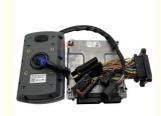

# 460-0132 Excavator E320D2 E326D2 E330D2 Electric Parts Hydraulic Controller Computer Board

Part Name: Excavator Hydraulic Controller

Part Number: 460-0132
Brand: HOWE
MOQ: 1 Piece
Packing: Carton

Quality: High Guarantee

The action Route

## PRODUCT DESCRIPTION

Excavator Electronic Control Unit E320D2 E326D2 E330D2 Hydraulic Controller Computer Board 460-0132

**Brand** HOWE Condition MOQ 1 piece Quality guarantee Stock in stock **Payment** trade assurance western union bank transfer usually 1-3 days Delivery Warranty 1 year

## **CONTROLLER**

E320D2 E330D2 Hydraulic Model Controller **Applicatio** E326D2 series Excavator are available Material imported components Usage long life service Other many kinds of controller, monitor, available wire harness, throttle motor, products solenoid valve, pressure sensor