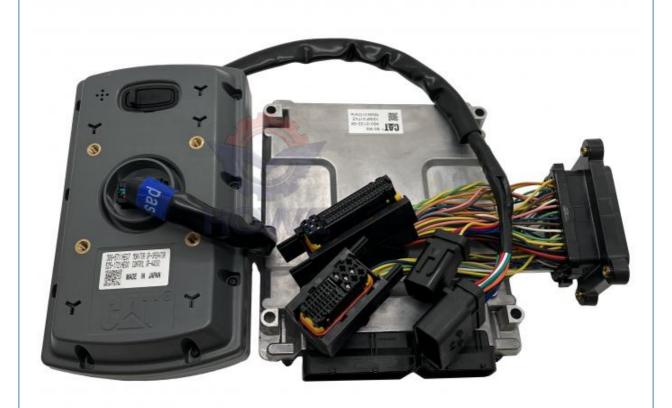

# 460-0132 Excavator E320D2 E326D2 E330D2 Electric Parts Hydraulic Controller Computer Board

Part Name: Excavator Hydraulic Controller

Part Number: 460-0132
Brand: HOWE
MOQ: 1 Piece
Packing: Carton

Quality: High Guarantee

The action Route

## PRODUCT DESCRIPTION

Excavator Electronic Control Unit E320D2 E326D2 E330D2 Hydraulic Controller Computer Board 460-0132

**Brand** HOWE Condition MOQ 1 piece Quality guarantee Stock in stock **Payment** trade assurance western union bank transfer usually 1-3 days Delivery Warranty 1 year

## **CONTROLLER**

E320D2 E330D2 Hydraulic Model Controller **Applicatio** E326D2 series Excavator are available Material imported components Usage long life service Other many kinds of controller, monitor, available wire harness, throttle motor, products solenoid valve, pressure sensor