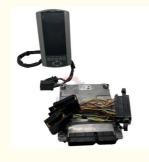

# 460-0132 Excavator E320D2 E326D2 E330D2 Electric Parts Hydraulic Controller Computer Board

Part Name: Excavator Hydraulic Controller

Part Number: 460-0132
Brand: HOWE
MOQ: 1 Piece
Packing: Carton

Quality: High Guarantee

The action Route

## PRODUCT DESCRIPTION

Excavator Electronic Control Unit E320D2 E326D2 E330D2 Hydraulic Controller Computer Board 460-0132

**Brand** HOWE Condition MOQ 1 piece Quality guarantee Stock in stock **Payment** trade assurance western union bank transfer usually 1-3 days Delivery Warranty 1 year

## **CONTROLLER**

E320D2 E330D2 Hydraulic Model Controller **Applicatio** E326D2 series Excavator are available Material imported components Usage long life service Other many kinds of controller, monitor, available wire harness, throttle motor, products solenoid valve, pressure sensor