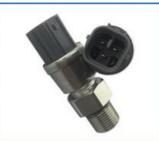

# 460-0132 Excavator E320D2 E326D2 E330D2 Electric Parts Hydraulic Controller Computer Board

Part Name: Excavator Hydraulic Controller

Part Number: 460-0132
Brand: HOWE
MOQ: 1 Piece
Packing: Carton

Quality: High Guarantee

The action Route

## PRODUCT DESCRIPTION

Excavator Electronic Control Unit E320D2 E326D2 E330D2 Hydraulic Controller Computer Board 460-0132

**Brand** HOWE Condition MOQ 1 piece Quality guarantee Stock in stock **Payment** trade assurance western union bank transfer usually 1-3 days Delivery Warranty 1 year

## **CONTROLLER**

E320D2 E330D2 Hydraulic Model Controller **Applicatio** E326D2 series Excavator are available Material imported components Usage long life service Other many kinds of controller, monitor, available wire harness, throttle motor, products solenoid valve, pressure sensor