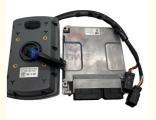

# 460-0132 Excavator E320D2 E326D2 E330D2 Electric Parts Hydraulic Controller Computer Board

Part Name: Excavator Hydraulic Controller

Part Number: 460-0132
Brand: HOWE
MOQ: 1 Piece
Packing: Carton

Quality: High Guarantee

The action Route

## PRODUCT DESCRIPTION

Excavator Electronic Control Unit E320D2 E326D2 E330D2 Hydraulic Controller Computer Board 460-0132

**Brand** HOWE Condition MOQ 1 piece Quality guarantee Stock in stock **Payment** trade assurance western union bank transfer usually 1-3 days Delivery Warranty 1 year

## **CONTROLLER**

E320D2 E330D2 Hydraulic Model Controller **Applicatio** E326D2 series Excavator are available Material imported components Usage long life service Other many kinds of controller, monitor, available wire harness, throttle motor, products solenoid valve, pressure sensor