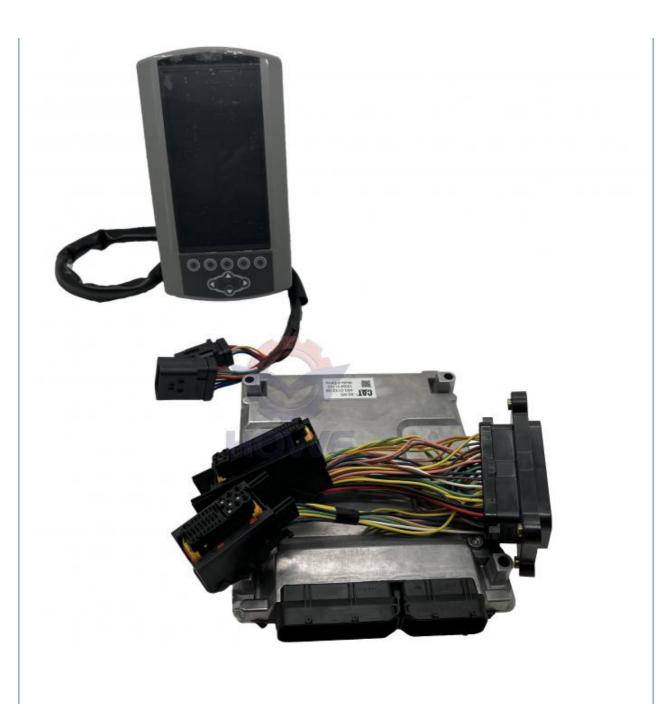

Part Name: Excavator Hydraulic Controller

Part Number: 460-0132
Brand: HOWE
MOQ: 1 Piece
Packing: Carton

Quality: High Guarantee

The action Route

## PRODUCT DESCRIPTION

Excavator Electronic Control Unit E320D2 E326D2 E330D2 Hydraulic Controller Computer Board 460-0132

**Brand** HOWE Condition MOQ 1 piece Quality guarantee Stock in stock **Payment** trade assurance western union bank transfer usually 1-3 days Delivery Warranty 1 year

## **CONTROLLER**

E320D2 E330D2 Hydraulic Model Controller **Applicatio** E326D2 series Excavator are available Material imported components Usage long life service Other many kinds of controller, monitor, available wire harness, throttle motor, products solenoid valve, pressure sensor