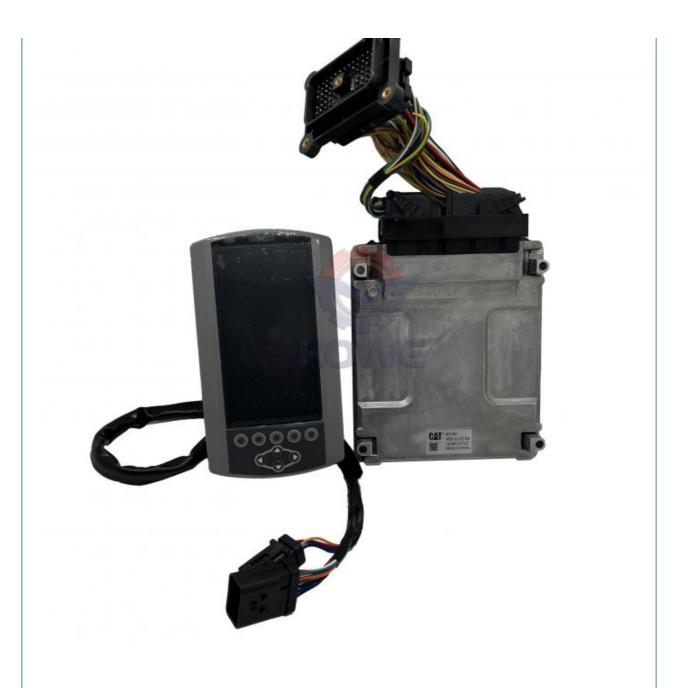

Part Name: Excavator Hydraulic Controller

Part Number: 460-0132
Brand: HOWE
MOQ: 1 Piece
Packing: Carton

Quality: High Guarantee

The action Route

## PRODUCT DESCRIPTION

Excavator Electronic Control Unit E320D2 E326D2 E330D2 Hydraulic Controller Computer Board 460-0132

**Brand** HOWE Condition MOQ 1 piece Quality guarantee Stock in stock **Payment** trade assurance western union bank transfer usually 1-3 days Delivery Warranty 1 year

## **CONTROLLER**

E320D2 E330D2 Hydraulic Model Controller **Applicatio** E326D2 series Excavator are available Material imported components Usage long life service Other many kinds of controller, monitor, available wire harness, throttle motor, products solenoid valve, pressure sensor