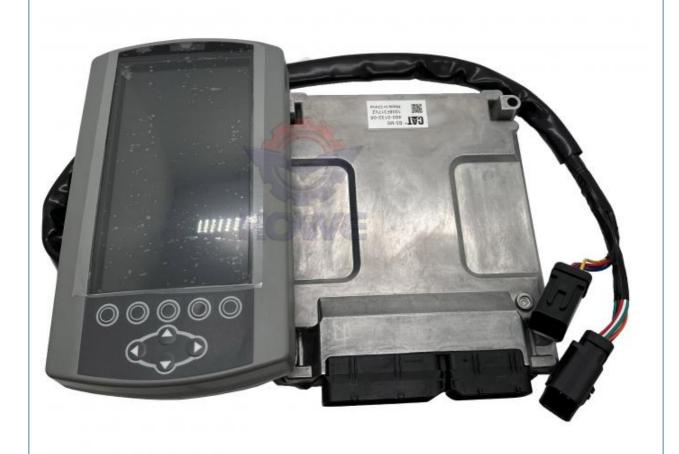

# 460-0132 Excavator E320D2 E326D2 E330D2 Electric Parts Hydraulic Controller Computer Board

Part Name: Excavator Hydraulic Controller

Part Number: 460-0132
Brand: HOWE
MOQ: 1 Piece
Packing: Carton

Quality: High Guarantee

The action Route

## PRODUCT DESCRIPTION

Excavator Electronic Control Unit E320D2 E326D2 E330D2 Hydraulic Controller Computer Board 460-0132

**Brand** HOWE Condition MOQ 1 piece Quality guarantee Stock in stock **Payment** trade assurance western union bank transfer usually 1-3 days Delivery Warranty 1 year

## **CONTROLLER**

E320D2 E330D2 Hydraulic Model Controller **Applicatio** E326D2 series Excavator are available Material imported components Usage long life service Other many kinds of controller, monitor, available wire harness, throttle motor, products solenoid valve, pressure sensor