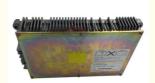

# Excavator Engine Controller E385B Control Module LC22E00038F2 and Advanced Technology

Part Name: Excavator Engine Controller

• Part Number: LC22E00038F2

Brand: HOWEMOQ: 1 PiecePacking: Carton

Quality: High Guarantee

Times: Fleating Points

## Excavator Control Module E385B Engine Controller Computer Board LC22E00038F2

| Brand    | HOWE     | Condition | new                                         |
|----------|----------|-----------|---------------------------------------------|
| MOQ      | 1 piece  | Quality   | guarantee                                   |
| Stock    | in stock | Payment   | trade assurance western union bank transfer |
| Warranty | 1 year   | Delivery  | usually 1-3 days                            |