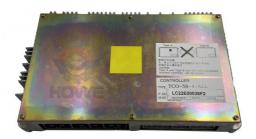

# Excavator Engine Controller E385B Control Module LC22E00038F2 and Advanced Technology

Part Name: Excavator Engine Controller

• Part Number: LC22E00038F2

Brand: HOWEMOQ: 1 PiecePacking: Carton

Quality: High Guarantee

Times: Fleating Points

## Excavator Control Module E385B Engine Controller Computer Board LC22E00038F2

| Brand    | HOWE     | Condition | new                                         |
|----------|----------|-----------|---------------------------------------------|
| MOQ      | 1 piece  | Quality   | guarantee                                   |
| Stock    | in stock | Payment   | trade assurance western union bank transfer |
| Warranty | 1 year   | Delivery  | usually 1-3 days                            |

## **CONTROLLER**

 Model
 E385B Engine Controller

 Applicatio n
 E385B series Excavator are available

 Material
 imported components

 Usage
 long life service

Other available many kinds of controller, monitor, wire harness, throttle motor, solenoid valve, pressure sensor and other parts