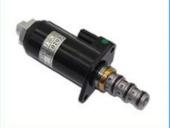

## **CONTROLLER**

 Model
 E385B Engine Controller

 Applicatio n
 E385B series Excavator are available

 Material
 imported components

 Usage
 long life service

Other available many kinds of controller, monitor, wire harness, throttle motor, solenoid valve, pressure sensor and other parts

## **MAIN PRODUCTS**

Monitor

Wire Harness Throttle Motor

Solenoid Valves

Pressure Sensor