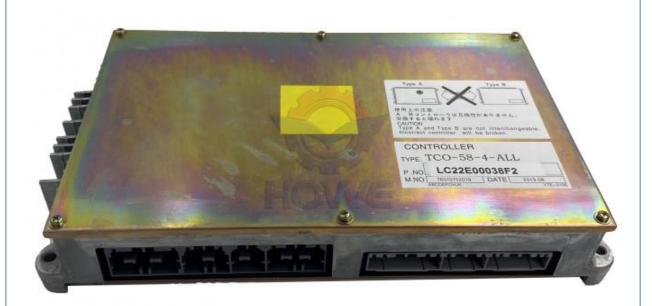

# Excavator Engine Controller E385B Control Module LC22E00038F2 and Advanced Technology

Part Name: Excavator Engine Controller

• Part Number: LC22E00038F2

Brand: HOWEMOQ: 1 PiecePacking: Carton

Quality: High Guarantee

Times: Fleating Points

## Excavator Control Module E385B Engine Controller Computer Board LC22E00038F2

| Brand    | HOWE     | Condition | new                                         |
|----------|----------|-----------|---------------------------------------------|
| MOQ      | 1 piece  | Quality   | guarantee                                   |
| Stock    | in stock | Payment   | trade assurance western union bank transfer |
| Warranty | 1 year   | Delivery  | usually 1-3 days                            |