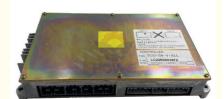

# Excavator Engine Controller E385B Control Module LC22E00038F2 and Advanced Technology

Part Name: Excavator Engine Controller

• Part Number: LC22E00038F2

Brand: HOWEMOQ: 1 PiecePacking: Carton

Quality: High Guarantee

Times: Fleating Points

## Excavator Control Module E385B Engine Controller Computer Board LC22E00038F2

| Brand    | HOWE     | Condition | new                                         |
|----------|----------|-----------|---------------------------------------------|
| MOQ      | 1 piece  | Quality   | guarantee                                   |
| Stock    | in stock | Payment   | trade assurance western union bank transfer |
| Warranty | 1 year   | Delivery  | usually 1-3 days                            |