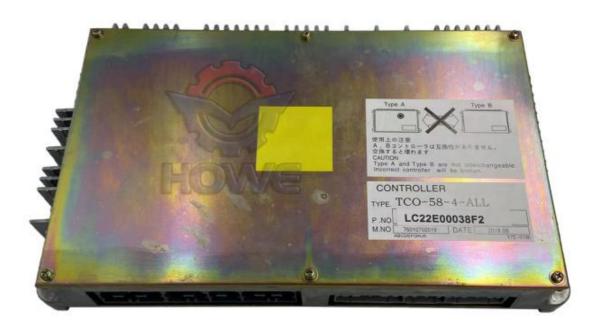

# Excavator Engine Controller E385B Control Module LC22E00038F2 and Advanced Technology

Part Name: Excavator Engine Controller

• Part Number: LC22E00038F2

Brand: HOWEMOQ: 1 PiecePacking: Carton

Quality: High Guarantee

Times: Fleating Points

## Excavator Control Module E385B Engine Controller Computer Board LC22E00038F2

| Brand    | HOWE     | Condition | new                                         |
|----------|----------|-----------|---------------------------------------------|
| MOQ      | 1 piece  | Quality   | guarantee                                   |
| Stock    | in stock | Payment   | trade assurance western union bank transfer |
| Warranty | 1 year   | Delivery  | usually 1-3 days                            |

## **CONTROLLER**

 Model
 E385B Engine Controller

 Applicatio n
 E385B series Excavator are available

 Material
 imported components

 Usage
 long life service

Other available many kinds of controller, monitor, wire harness, throttle motor, solenoid valve, pressure sensor and other parts