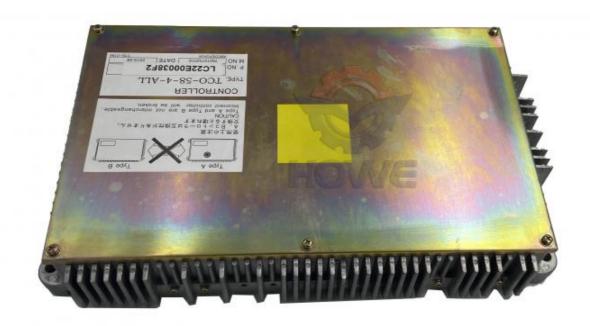

IPTION

## Excavator Control Module E385B Engine Controller Computer Board LC22E00038F2

| Brand    | HOWE     | Condition | new                                         |
|----------|----------|-----------|---------------------------------------------|
| MOQ      | 1 piece  | Quality   | guarantee                                   |
| Stock    | in stock | Payment   | trade assurance western union bank transfer |
| Warranty | 1 year   | Delivery  | usually 1-3 days                            |

## **CONTROLLER**



 Model
 E385B Engine Controller

 Applicatio n
 E385B series Excavator are available

 Material
 imported components

 Usage
 long life service

Other available many kinds of controller, monitor, wire harness, throttle motor, solenoid valve, pressure sensor and other parts











# PRODUCTION PROCESS



## **MAIN PRODUCTS**







Monitor



Wire Harness Throttle Motor



Solenoid Valves





Pressure Sensor

# **OUR COMPANY**



# **ABOUT US**

Guangzhou Howe Machinery Equipment Co., Ltd.

Guangzhou Howe Machinery Equipment Co., Ltd. is an engineering machinery parts company specializing in the development, production, sales and maintenance of excavator electrical parts.



# WORKSHOP

Our products include: ECU controller, monitor, throttle motor, wiring harness, air condition panel, solenoid valves, sensor, pressure switch and other electric parts apply for KOMATSU, CATERPILLAR, HITACHI, DAEWOO, KATO, KOBELCO, SUMITOMO, VOLVO, SANY etc. As

ORKSHOP

well as we repair ECU controller, monitor, ECU reprogramming and reset timing.



We have more than 10 years