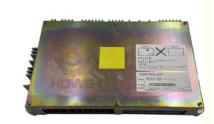

# Excavator Engine Controller E385B Control Module LC22E00038F2 and Advanced Technology

Part Name: Excavator Engine Controller

• Part Number: LC22E00038F2

Brand: HOWEMOQ: 1 PiecePacking: Carton

Quality: High Guarantee

Times: Fleating Points

## Excavator Control Module E385B Engine Controller Computer Board LC22E00038F2

| Brand    | HOWE     | Condition | new                                         |
|----------|----------|-----------|---------------------------------------------|
| MOQ      | 1 piece  | Quality   | guarantee                                   |
| Stock    | in stock | Payment   | trade assurance western union bank transfer |
| Warranty | 1 year   | Delivery  | usually 1-3 days                            |