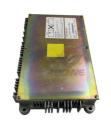

# Excavator Engine Controller E385B Control Module LC22E00038F2 and Advanced Technology

Part Name: Excavator Engine Controller

• Part Number: LC22E00038F2

Brand: HOWEMOQ: 1 PiecePacking: Carton

Quality: High Guarantee

Times: Fleating Points

## Excavator Control Module E385B Engine Controller Computer Board LC22E00038F2

| Brand    | HOWE     | Condition | new                                         |
|----------|----------|-----------|---------------------------------------------|
| MOQ      | 1 piece  | Quality   | guarantee                                   |
| Stock    | in stock | Payment   | trade assurance western union bank transfer |
| Warranty | 1 year   | Delivery  | usually 1-3 days                            |