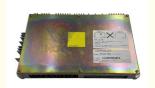

# Excavator Engine Controller E385B Control Module LC22E00038F2 and Advanced Technology

Part Name: Excavator Engine Controller

• Part Number: LC22E00038F2

Brand: HOWEMOQ: 1 PiecePacking: Carton

Quality: High Guarantee

Times: Fleating Points

## Excavator Control Module E385B Engine Controller Computer Board LC22E00038F2

| Brand    | HOWE     | Condition | new                                         |
|----------|----------|-----------|---------------------------------------------|
| MOQ      | 1 piece  | Quality   | guarantee                                   |
| Stock    | in stock | Payment   | trade assurance western union bank transfer |
| Warranty | 1 year   | Delivery  | usually 1-3 days                            |