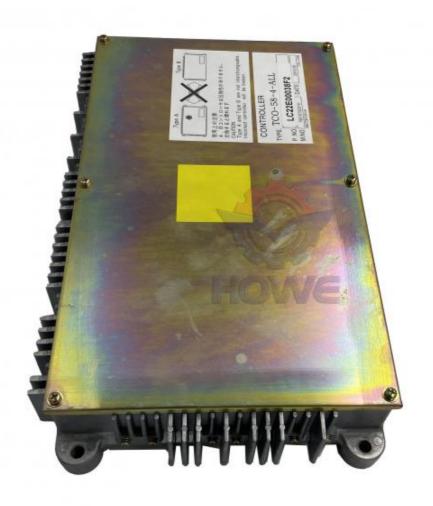

CRIPTION

## Excavator Control Module E385B Engine Controller Computer Board LC22E00038F2

| Brand    | HOWE     | Condition | new                                         |
|----------|----------|-----------|---------------------------------------------|
| MOQ      | 1 piece  | Quality   | guarantee                                   |
| Stock    | in stock | Payment   | trade assurance western union bank transfer |
| Warranty | 1 year   | Delivery  | usually 1-3 days                            |

## **CONTROLLER**



 Model
 E385B Engine Controller

 Applicatio n
 E385B series Excavator are available

 Material
 imported components

 Usage
 long life service

Other available many kinds of controller, monitor, wire harness, throttle motor, solenoid valve, pressure sensor and other parts











# PRODUCTION PROCESS



## **MAIN PRODUCTS**







Monitor



Wire Harness Throttle Motor



Solenoid Valves





Pressure Sensor

# **OUR COMPANY**



# **ABOUT US**

Guangzhou Howe Machinery Equipment Co., Ltd.

Guangzhou Howe Machinery Equipment Co., Ltd. is an engineering machinery parts company specializing in the development, production, sales and maintenance of excavator electrical parts.



# WORKSHOP

Our products include: ECU controller, monitor, throttle motor, wiring harness, air condition panel, solenoid valves, sensor, pressure switch and other electric parts apply for KOMATSU, CATERPILLAR, HITACHI, DAEWOO, KATO, KOBELCO, SUMITOMO, VOLVO, SANY etc. As

ORKSHOP

well as we repair ECU controller, monitor, ECU reprogramming and reset timing.



We have more than 10 year