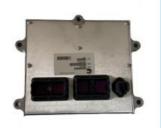

# Excavator Engine Controller E385B Control Module LC22E00038F2 and Advanced Technology

Part Name: Excavator Engine Controller

• Part Number: LC22E00038F2

Brand: HOWEMOQ: 1 PiecePacking: Carton

Quality: High Guarantee

Times: Fleating Points

## Excavator Control Module E385B Engine Controller Computer Board LC22E00038F2

| Brand    | HOWE     | Condition | new                                         |
|----------|----------|-----------|---------------------------------------------|
| MOQ      | 1 piece  | Quality   | guarantee                                   |
| Stock    | in stock | Payment   | trade assurance western union bank transfer |
| Warranty | 1 year   | Delivery  | usually 1-3 days                            |

## **CONTROLLER**

 Model
 E385B Engine Controller

 Applicatio n
 E385B series Excavator are available

 Material
 imported components

 Usage
 long life service

Other available many kinds of controller, monitor, wire harness, throttle motor, solenoid valve, pressure sensor and other parts