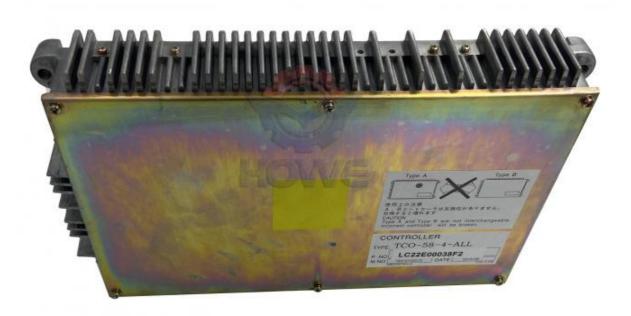

TION

## Excavator Control Module E385B Engine Controller Computer Board LC22E00038F2

| Brand    | HOWE     | Condition | new                                         |
|----------|----------|-----------|---------------------------------------------|
| MOQ      | 1 piece  | Quality   | guarantee                                   |
| Stock    | in stock | Payment   | trade assurance western union bank transfer |
| Warranty | 1 year   | Delivery  | usually 1-3 days                            |

## **CONTROLLER**



 Model
 E385B Engine Controller

 Applicatio n
 E385B series Excavator are available

 Material
 imported components

 Usage
 long life service

Other available many kinds of controller, monitor, wire harness, throttle motor, solenoid valve, pressure sensor and other parts











# PRODUCTION PROCESS



## **MAIN PRODUCTS**







Monitor



Wire Harness Throttle Motor



Solenoid Valves





Pressure Sensor

# **OUR COMPANY**



# **ABOUT US**

Guangzhou Howe Machinery Equipment Co., Ltd.

Guangzhou Howe Machinery Equipment Co., Ltd. is an engineering machinery parts company specializing in the development, production, sales and maintenance of excavator electrical parts.



# WORKSHOP

Our products include: ECU controller, monitor, throttle motor, wiring harness, air condition panel, solenoid valves, sensor, pressure switch and other electric parts apply for KOMATSU, CATERPILLAR, HITACHI, DAEWOO, KATO, KOBELCO, SUMITOMO, VOLVO, SANY etc. As

ORKSHOP

well as we repair ECU controller, monitor, ECU reprogramming and reset timing.



We have more than 10 years of