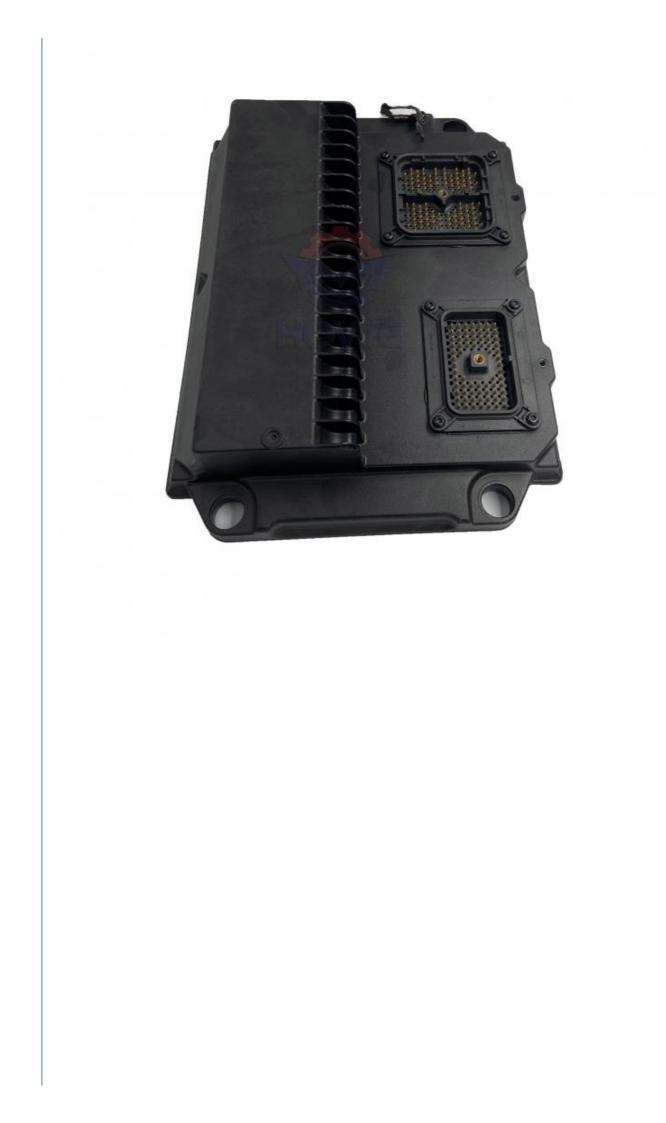

### PRODUCT DESCRIPTION

Excavator Engine Control Module 966H C9 C13 Engine Controller Computer Board 372-2905 372-2905-00

| Brand    | HOWE     | Condition | new                                            |
|----------|----------|-----------|------------------------------------------------|
| MOQ      | 1 piece  | Quality   | guarantee                                      |
| Stock    | in stock | Payment   | trade assurance western union bank<br>transfer |
| Warranty | 1 year   | Delivery  | usually 1-3 days                               |