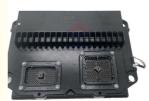

## Excavator Engine Control Module 966H C9 C13 372-2905 372-2905-00 and **Improved Design**

### PRODUCT DESCRIPTION

Excavator Engine Control Module 966H C9 C13 Engine Controller Computer Board 372-2905 372-2905-00

| Brand    | HOWE     | Condition | new                                            |
|----------|----------|-----------|------------------------------------------------|
| MOQ      | 1 piece  | Quality   | guarantee                                      |
| Stock    | in stock | Payment   | trade assurance western union bank<br>transfer |
| Warranty | 1 year   | Delivery  | usually 1-3 days                               |