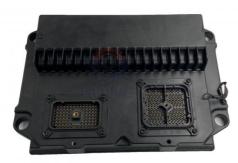

## Excavator Engine Control Module 966H C9 C13 372-2905 372-2905-00 and **Improved Design**

### PRODUCT DESCRIPTION

Excavator Engine Control Module 966H C9 C13 Engine Controller Computer Board 372-2905 372-2905-00

| Brand    | HOWE     | Condition | new                                            |
|----------|----------|-----------|------------------------------------------------|
| MOQ      | 1 piece  | Quality   | guarantee                                      |
| Stock    | in stock | Payment   | trade assurance western union bank<br>transfer |
| Warranty | 1 year   | Delivery  | usually 1-3 days                               |