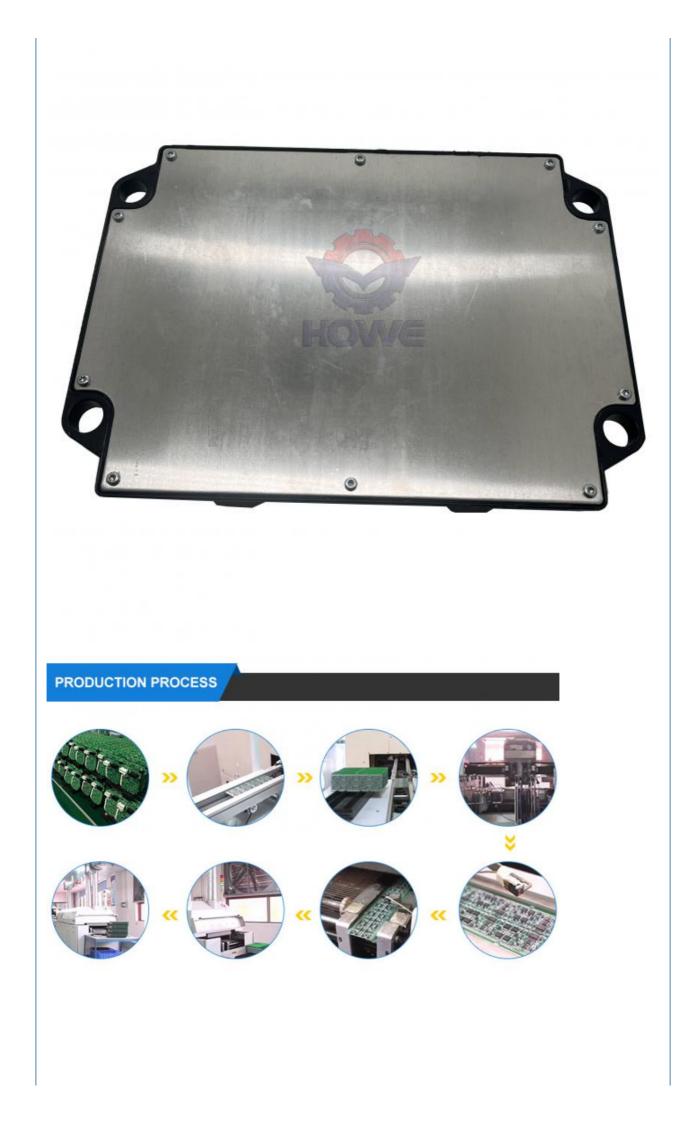

## Excavator Engine Control Module 966H C9 C13 372-2905 372-2905-00 and **Improved Design**

### PRODUCT DESCRIPTION

Excavator Engine Control Module 966H C9 C13 Engine Controller Computer Board 372-2905 372-2905-00

| Brand    | HOWE     | Condition | new                                            |
|----------|----------|-----------|------------------------------------------------|
| MOQ      | 1 piece  | Quality   | guarantee                                      |
| Stock    | in stock | Payment   | trade assurance western union bank<br>transfer |
| Warranty | 1 year   | Delivery  | usually 1-3 days                               |