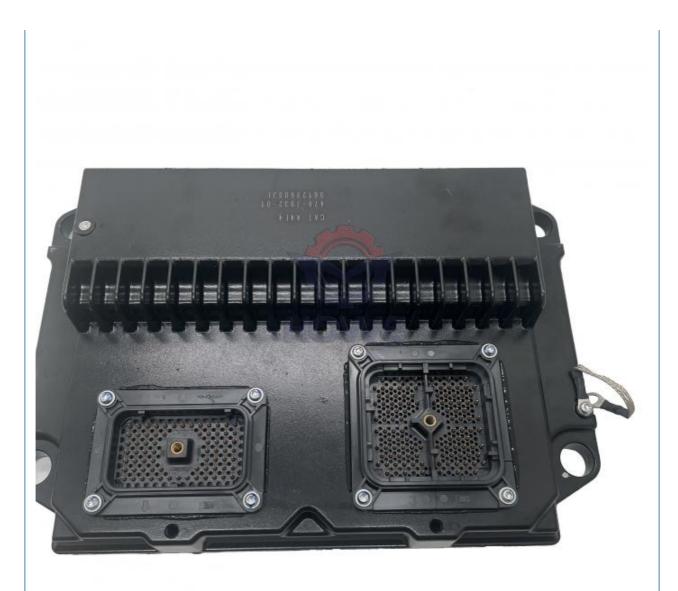

### PRODUCT DESCRIPTION

Excavator Engine Control Module 966H C9 C13 Engine Controller Computer Board 372-2905 372-2905-00

| Brand    | HOWE     | Condition | new                                            |
|----------|----------|-----------|------------------------------------------------|
| MOQ      | 1 piece  | Quality   | guarantee                                      |
| Stock    | in stock | Payment   | trade assurance western union bank<br>transfer |
| Warranty | 1 year   | Delivery  | usually 1-3 days                               |

### CONTROLLER

| Model                          | 966H Engine Controller                                                                                                    |  |  |
|--------------------------------|---------------------------------------------------------------------------------------------------------------------------|--|--|
| Applicatio<br>n                | 966H series Excavator are available                                                                                       |  |  |
| Material                       | imported components                                                                                                       |  |  |
| Usage                          | long life service                                                                                                         |  |  |
| Other<br>available<br>products | many kinds of controller, monitor,<br>wire harness, throttle motor,<br>solenoid valve, pressure sensor<br>and other parts |  |  |