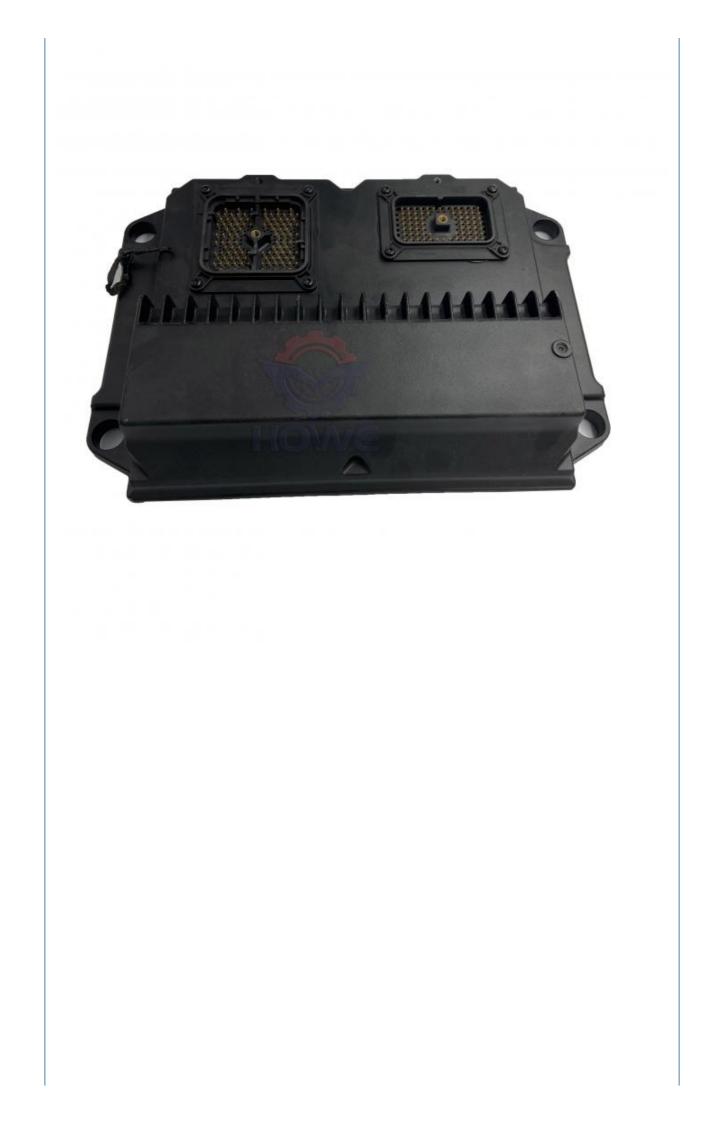

### PRODUCT DESCRIPTION

Excavator Engine Control Module 966H C9 C13 Engine Controller Computer Board 372-2905 372-2905-00

| Brand    | HOWE     | Condition | new                                            |
|----------|----------|-----------|------------------------------------------------|
| MOQ      | 1 piece  | Quality   | guarantee                                      |
| Stock    | in stock | Payment   | trade assurance western union bank<br>transfer |
| Warranty | 1 year   | Delivery  | usually 1-3 days                               |