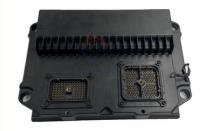

## Excavator Engine Control Module 966H C9 C13 372-2905 372-2905-00 and **Improved Design**

### PRODUCT DESCRIPTION

Excavator Engine Control Module 966H C9 C13 Engine Controller Computer Board 372-2905 372-2905-00

| Brand    | HOWE     | Condition | new                                            |
|----------|----------|-----------|------------------------------------------------|
| MOQ      | 1 piece  | Quality   | guarantee                                      |
| Stock    | in stock | Payment   | trade assurance western union bank<br>transfer |
| Warranty | 1 year   | Delivery  | usually 1-3 days                               |