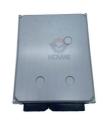

Part Name: Excavator Engine Controller
Part Number: 8-98085468-0 8-98126053-0

Brand: HOWEMOQ: 1 PiecePacking: Carton

Quality: High Guarantee

Times: Fleating Points

#### Excavator Control Unit ZAX200-3 SH200-5 Engine Controller 8-98085468-0 8-98126053-0

| Brand    | HOWE     | Condition | new                                         |
|----------|----------|-----------|---------------------------------------------|
| MOQ      | 1 piece  | Quality   | guarantee                                   |
| Stock    | in stock | Payment   | trade assurance western union bank transfer |
| Warranty | 1 year   | Delivery  | usually 1-3 days                            |