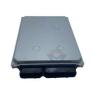

Part Name: Excavator Engine Controller
Part Number: 8-98085468-0 8-98126053-0

Brand: HOWEMOQ: 1 PiecePacking: Carton

Quality: High Guarantee

Times: Fleating Points

#### Excavator Control Unit ZAX200-3 SH200-5 Engine Controller 8-98085468-0 8-98126053-0

| Brand    | HOWE     | Condition | new                                         |
|----------|----------|-----------|---------------------------------------------|
| MOQ      | 1 piece  | Quality   | guarantee                                   |
| Stock    | in stock | Payment   | trade assurance western union bank transfer |
| Warranty | 1 year   | Delivery  | usually 1-3 days                            |