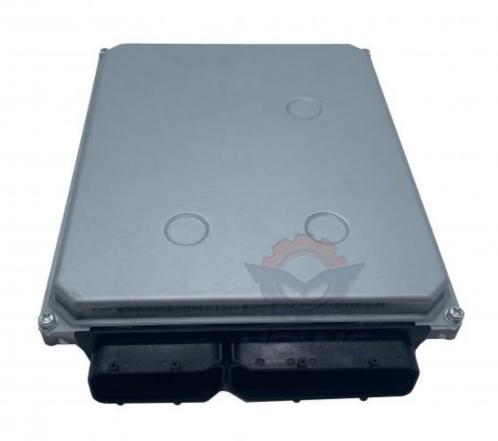

---|--|--|
| Model                          | SH200-5 Engine Controller                                                                                        |  |  |
| Applicatio<br>n                | ZAX200-3 series Excavator are available                                                                          |  |  |
| Material                       | imported components                                                                                              |  |  |
| Usage                          | long life service                                                                                                |  |  |
| Other<br>available<br>products | many kinds of controller, monitor, wire harness, throttle motor, solenoid valve, pressure sensor and other parts |  |  |











# PRODUCTION PROCESS



# **MAIN PRODUCTS**

ECU controller





Monitor



Wire Harness Throttle Motor



Solenoid Valves





Pressure Sensor

# **OUR COMPANY**



# **ABOUT US**

Guangzhou Howe

Machinane





Equipment Co., Ltd.

Guangzhou Howe Machinery Equipment Co., Ltd. is an engineering machinery parts company specializing in the development, production, sales and maintenance of excavator electrical parts.

# WORKSHOP

Our products include: ECU controller, monitor, throttle motor, wiring harness, air condition panel, solenoid valves, sensor, pressure switch and other electric parts apply for KOMATSU, CATERPILLAR, HITACHI, DAEWOO, KATO, KOBELCO, SUMITOMO, VOLVO, SANY etc. As well as we repair ECU controller, monitor, ECU reprogramming and reset timing.



We have more than 10 yea