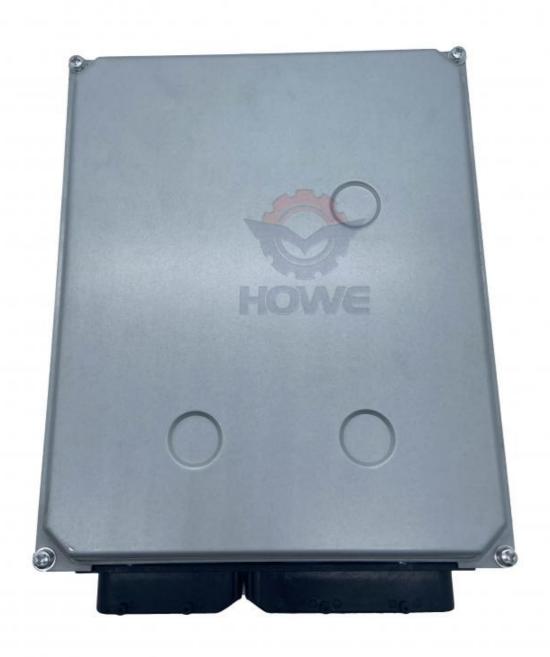

Part Name: Excavator Engine Controller
Part Number: 8-98085468-0 8-98126053-0

Brand: HOWEMOQ: 1 PiecePacking: Carton

Quality: High Guarantee

Times: Fleating Points

#### Excavator Control Unit ZAX200-3 SH200-5 Engine Controller 8-98085468-0 8-98126053-0

| Brand    | HOWE     | Condition | new                                         |
|----------|----------|-----------|---------------------------------------------|
| MOQ      | 1 piece  | Quality   | guarantee                                   |
| Stock    | in stock | Payment   | trade assurance western union bank transfer |
| Warranty | 1 year   | Delivery  | usually 1-3 days                            |

## **CONTROLLER**

|                                | ••••••••••••••••••••••••••••••••••••••                                                                           |  |  |
|--------------------------------|------------------------------------------------------------------------------------------------------------------|--|--|
| Model                          | SH200-5 Engine Controller                                                                                        |  |  |
| Applicatio<br>n                | ZAX200-3 series Excavator are available                                                                          |  |  |
| Material                       | imported components                                                                                              |  |  |
| Usage                          | long life service                                                                                                |  |  |
| Other<br>available<br>products | many kinds of controller, monitor, wire harness, throttle motor, solenoid valve, pressure sensor and other parts |  |  |