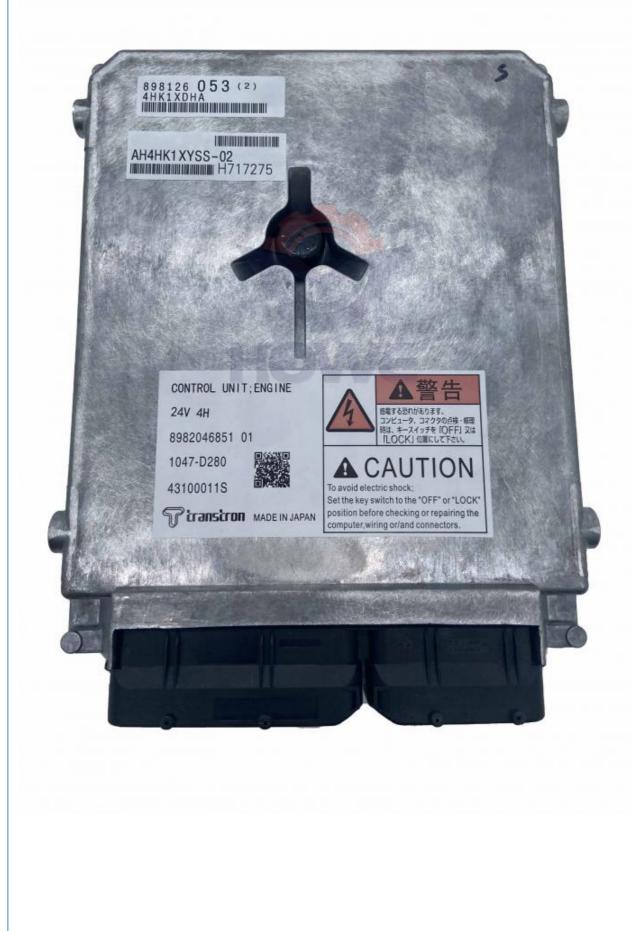

Part Name: Excavator Engine Controller
Part Number: 8-98085468-0 8-98126053-0

Brand: HOWEMOQ: 1 PiecePacking: Carton

Quality: High Guarantee

Times: Fleating Points

#### Excavator Control Unit ZAX200-3 SH200-5 Engine Controller 8-98085468-0 8-98126053-0

| Brand    | HOWE     | Condition | new                                         |
|----------|----------|-----------|---------------------------------------------|
| MOQ      | 1 piece  | Quality   | guarantee                                   |
| Stock    | in stock | Payment   | trade assurance western union bank transfer |
| Warranty | 1 year   | Delivery  | usually 1-3 days                            |

## **CONTROLLER**

|                                | ••••••••••••••••••••••••••••••••••••••                                                                           |  |  |
|--------------------------------|------------------------------------------------------------------------------------------------------------------|--|--|
| Model                          | SH200-5 Engine Controller                                                                                        |  |  |
| Applicatio<br>n                | ZAX200-3 series Excavator are available                                                                          |  |  |
| Material                       | imported components                                                                                              |  |  |
| Usage                          | long life service                                                                                                |  |  |
| Other<br>available<br>products | many kinds of controller, monitor, wire harness, throttle motor, solenoid valve, pressure sensor and other parts |  |  |