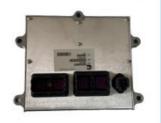

Part Name: Excavator Engine Controller
Part Number: 8-98085468-0 8-98126053-0

Brand: HOWEMOQ: 1 PiecePacking: Carton

Quality: High Guarantee

Times: Fleating Points

#### Excavator Control Unit ZAX200-3 SH200-5 Engine Controller 8-98085468-0 8-98126053-0

| Brand    | HOWE     | Condition | new                                         |
|----------|----------|-----------|---------------------------------------------|
| MOQ      | 1 piece  | Quality   | guarantee                                   |
| Stock    | in stock | Payment   | trade assurance western union bank transfer |
| Warranty | 1 year   | Delivery  | usually 1-3 days                            |

## **CONTROLLER**

|                                | ••••••••••••••••••••••••••••••••••••••                                                                           |  |  |
|--------------------------------|------------------------------------------------------------------------------------------------------------------|--|--|
| Model                          | SH200-5 Engine Controller                                                                                        |  |  |
| Applicatio<br>n                | ZAX200-3 series Excavator are available                                                                          |  |  |
| Material                       | imported components                                                                                              |  |  |
| Usage                          | long life service                                                                                                |  |  |
| Other<br>available<br>products | many kinds of controller, monitor, wire harness, throttle motor, solenoid valve, pressure sensor and other parts |  |  |