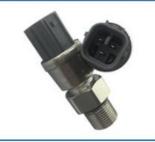

Part Name: Excavator Engine Controller
Part Number: 8-98085468-0 8-98126053-0

Brand: HOWEMOQ: 1 PiecePacking: Carton

Quality: High Guarantee

Times: Fleating Points

#### Excavator Control Unit ZAX200-3 SH200-5 Engine Controller 8-98085468-0 8-98126053-0

| Brand    | HOWE     | Condition | new                                         |
|----------|----------|-----------|---------------------------------------------|
| MOQ      | 1 piece  | Quality   | guarantee                                   |
| Stock    | in stock | Payment   | trade assurance western union bank transfer |
| Warranty | 1 year   | Delivery  | usually 1-3 days                            |

## **CONTROLLER**

|                                | ••••••••••••••••••••••••••••••••••••••                                                                           |  |  |
|--------------------------------|------------------------------------------------------------------------------------------------------------------|--|--|
| Model                          | SH200-5 Engine Controller                                                                                        |  |  |
| Applicatio<br>n                | ZAX200-3 series Excavator are available                                                                          |  |  |
| Material                       | imported components                                                                                              |  |  |
| Usage                          | long life service                                                                                                |  |  |
| Other<br>available<br>products | many kinds of controller, monitor, wire harness, throttle motor, solenoid valve, pressure sensor and other parts |  |  |