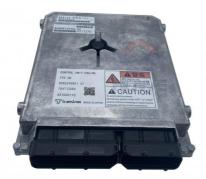

Part Name: Excavator Engine Controller
Part Number: 8-98085468-0 8-98126053-0

Brand: HOWEMOQ: 1 PiecePacking: Carton

Quality: High Guarantee

Times: Fleating Points

#### Excavator Control Unit ZAX200-3 SH200-5 Engine Controller 8-98085468-0 8-98126053-0

| Brand    | HOWE     | Condition | new                                         |
|----------|----------|-----------|---------------------------------------------|
| MOQ      | 1 piece  | Quality   | guarantee                                   |
| Stock    | in stock | Payment   | trade assurance western union bank transfer |
| Warranty | 1 year   | Delivery  | usually 1-3 days                            |

## **CONTROLLER**

|                                | ••••••••••••••••••••••••••••••••••••••                                                                           |  |  |
|--------------------------------|------------------------------------------------------------------------------------------------------------------|--|--|
| Model                          | SH200-5 Engine Controller                                                                                        |  |  |
| Applicatio<br>n                | ZAX200-3 series Excavator are available                                                                          |  |  |
| Material                       | imported components                                                                                              |  |  |
| Usage                          | long life service                                                                                                |  |  |
| Other<br>available<br>products | many kinds of controller, monitor, wire harness, throttle motor, solenoid valve, pressure sensor and other parts |  |  |