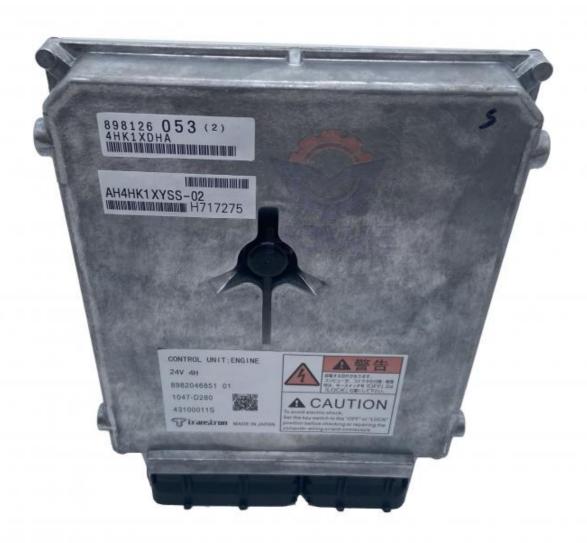

Part Name: Excavator Engine Controller
Part Number: 8-98085468-0 8-98126053-0

Brand: HOWEMOQ: 1 PiecePacking: Carton

Quality: High Guarantee

Times: Fleating Points

#### Excavator Control Unit ZAX200-3 SH200-5 Engine Controller 8-98085468-0 8-98126053-0

| Brand    | HOWE     | Condition | new                                         |
|----------|----------|-----------|---------------------------------------------|
| MOQ      | 1 piece  | Quality   | guarantee                                   |
| Stock    | in stock | Payment   | trade assurance western union bank transfer |
| Warranty | 1 year   | Delivery  | usually 1-3 days                            |

## **CONTROLLER**

|                                | ••••••••••••••••••••••••••••••••••••••                                                                           |  |  |
|--------------------------------|------------------------------------------------------------------------------------------------------------------|--|--|
| Model                          | SH200-5 Engine Controller                                                                                        |  |  |
| Applicatio<br>n                | ZAX200-3 series Excavator are available                                                                          |  |  |
| Material                       | imported components                                                                                              |  |  |
| Usage                          | long life service                                                                                                |  |  |
| Other<br>available<br>products | many kinds of controller, monitor, wire harness, throttle motor, solenoid valve, pressure sensor and other parts |  |  |