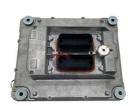

## Electric Parts D13F Engine Controller Board 22346791 for EC380D EC480D Excavator

#### D13F Engine Controller Computer Board 22346791 For EC380D EC480D Excavator

 Brand
 HOWE
 Condition
 new

 MOQ
 1 piece
 Quality
 guarantee

 Stock
 in stock
 Payment
 trade assurance, western union, bank transfer

#### **CONTROLLER**

Model EC380D Engine Controller

Applicatio EC480D series excavator are

available

Material imported components

Usage long life service

Other many kinds of controller, monitor, wire harness, throttle motor, solenoid valve, pressure sensor