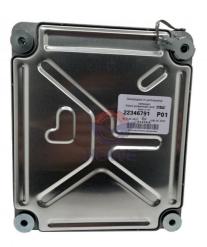

## Electric Parts D13F Engine Controller Board 22346791 for EC380D EC480D Excavator

Part Name: Excavator Engine Controller

Part Number: 22346791
Brand: HOWE
MOQ: 1 Piece
Packing: Carton

Quality: High Guarantee

Times: Fleating Points

#### D13F Engine Controller Computer Board 22346791 For EC380D EC480D Excavator

 Brand
 HOWE
 Condition
 new

 MOQ
 1 piece
 Quality
 guarantee

 Stock
 in stock
 Payment
 trade assurance, western union, bank transfer

#### **CONTROLLER**

Model EC380D Engine Controller

Applicatio EC480D series excavator are

available

Material imported components

Usage long life service

Other many kinds of controller, monitor, wire harness, throttle motor, solenoid valve, pressure sensor