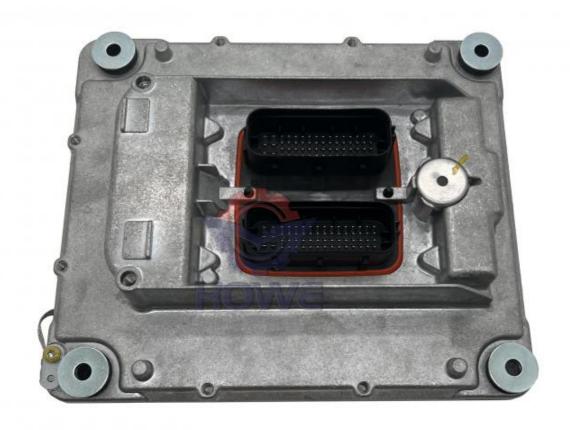

## Electric Parts D13F Engine Controller Board 22346791 for EC380D EC480D Excavator

#### D13F Engine Controller Computer Board 22346791 For EC380D EC480D Excavator

 Brand
 HOWE
 Condition
 new

 MOQ
 1 piece
 Quality
 guarantee

 Stock
 in stock
 Payment
 trade assurance, western union, bank transfer