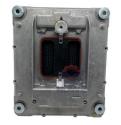

## Electric Parts D13F Engine Controller Board 22346791 for EC380D EC480D Excavator

#### D13F Engine Controller Computer Board 22346791 For EC380D EC480D Excavator

 Brand
 HOWE
 Condition
 new

 MOQ
 1 piece
 Quality
 guarantee

 Stock
 in stock
 Payment
 trade assurance, western union, bank transfer

#### **CONTROLLER**

Model EC380D Engine Controller

Applicatio EC480D series excavator are

available

Material imported components

Usage long life service

Other many kinds of controller, monitor, wire harness, throttle motor, solenoid valve, pressure sensor