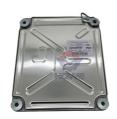

## Electric Parts D13F Engine Controller Board 22346791 for EC380D EC480D Excavator

#### D13F Engine Controller Computer Board 22346791 For EC380D EC480D Excavator

 Brand
 HOWE
 Condition
 new

 MOQ
 1 piece
 Quality
 guarantee

 Stock
 in stock
 Payment
 trade assurance, western union, bank transfer