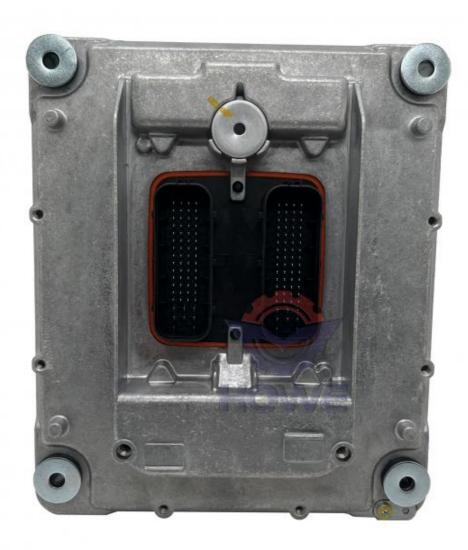

## Electric Parts D13F Engine Controller Board 22346791 for EC380D EC480D Excavator

Part Name: Excavator Engine Controller

Part Number: 22346791
Brand: HOWE
MOQ: 1 Piece
Packing: Carton

Quality: High Guarantee

Times: Fleating Points

#### D13F Engine Controller Computer Board 22346791 For EC380D EC480D Excavator

 Brand
 HOWE
 Condition
 new

 MOQ
 1 piece
 Quality
 guarantee

 Stock
 in stock
 Payment
 trade assurance, western union, bank transfer

#### **CONTROLLER**

Model EC380D Engine Controller

Applicatio EC480D series excavator are

available

Material imported components

Usage long life service

Other many kinds of controller, monitor, wire harness, throttle motor, solenoid valve, pressure sensor