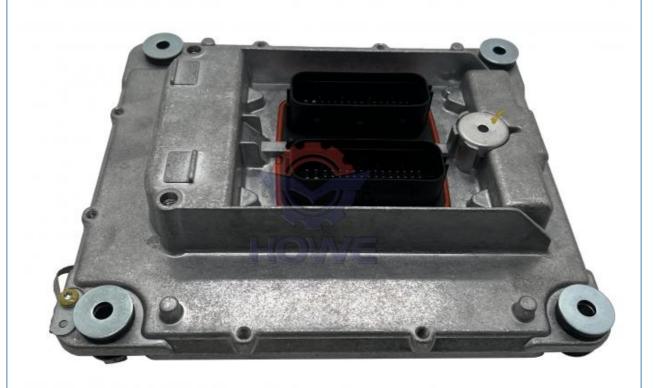

## Electric Parts D13F Engine Controller Board 22346791 for EC380D EC480D Excavator

#### D13F Engine Controller Computer Board 22346791 For EC380D EC480D Excavator

 Brand
 HOWE
 Condition
 new

 MOQ
 1 piece
 Quality
 guarantee

 Stock
 in stock
 Payment
 trade assurance, western union, bank transfer