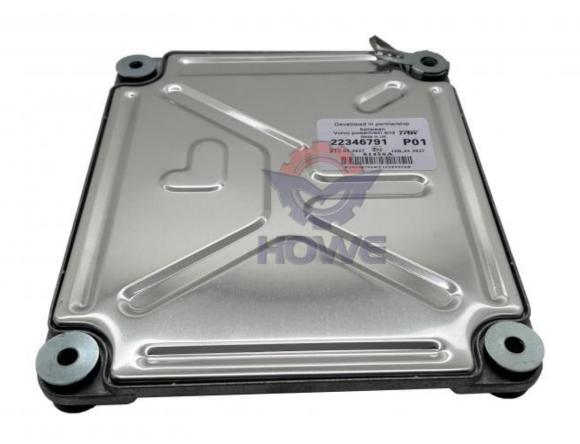

## Electric Parts D13F Engine Controller Board 22346791 for EC380D EC480D Excavator

#### D13F Engine Controller Computer Board 22346791 For EC380D EC480D Excavator

 Brand
 HOWE
 Condition
 new

 MOQ
 1 piece
 Quality
 guarantee

 Stock
 in stock
 Payment
 trade assurance, western union, bank transfer