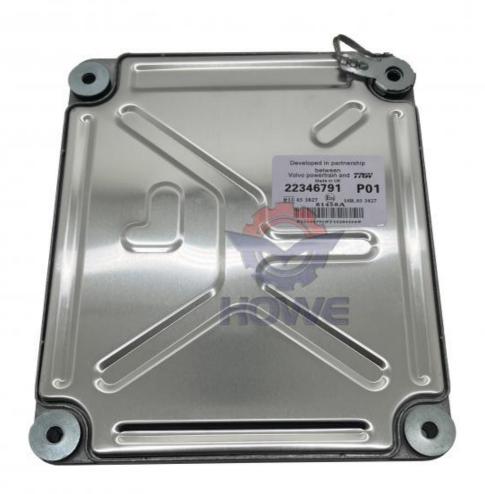

## Electric Parts D13F Engine Controller Board 22346791 for EC380D EC480D Excavator

#### D13F Engine Controller Computer Board 22346791 For EC380D EC480D Excavator

 Brand
 HOWE
 Condition
 new

 MOQ
 1 piece
 Quality
 guarantee

 Stock
 in stock
 Payment
 trade assurance, western union, bank transfer