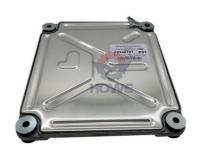

## Electric Parts D13F Engine Controller Board 22346791 for EC380D EC480D Excavator

#### D13F Engine Controller Computer Board 22346791 For EC380D EC480D Excavator

 Brand
 HOWE
 Condition
 new

 MOQ
 1 piece
 Quality
 guarantee

 Stock
 in stock
 Payment
 trade assurance, western union, bank transfer