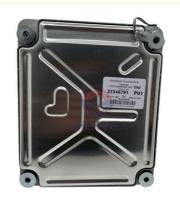

## Electric Parts D13F Engine Controller Board 22346791 for EC380D EC480D Excavator

#### D13F Engine Controller Computer Board 22346791 For EC380D EC480D Excavator

 Brand
 HOWE
 Condition
 new

 MOQ
 1 piece
 Quality
 guarantee

 Stock
 in stock
 Payment
 trade assurance, western union, bank transfer