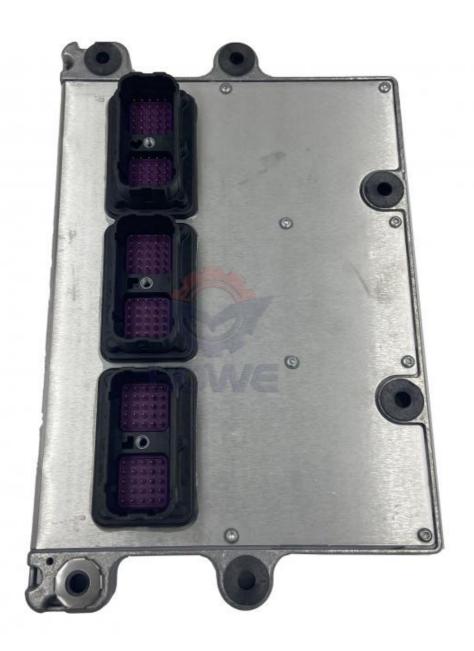

## Electric Parts for R455-7 R480-9 R520-9S7 QSM11 Engine Controller ECU P3408501 3408501X

#### Excavator Parts R455-7 R480-9 R520-9S7 QSM11 Engine Controller ECU P3408501 3408501X

| Brand    | HOWE     | Condition | new                                         |
|----------|----------|-----------|---------------------------------------------|
| MOQ      | 1 piece  | Quality   | guarantee                                   |
| Stock    | in stock | Payment   | trade assurance western union bank transfer |
| Warranty | 1 year   | Delivery  | usually 1-3 days                            |

#### **CONTROLLER**

| Model                          | R455-7 Engine Controller                                                                                         |  |
|--------------------------------|------------------------------------------------------------------------------------------------------------------|--|
| Applicatio<br>n                | R480-9 series excavator are available                                                                            |  |
| Material                       | imported components                                                                                              |  |
| Usage                          | long life service                                                                                                |  |
| Other<br>available<br>products | many kinds of controller, monitor, wire harness, throttle motor, solenoid valve, pressure sensor and other parts |  |