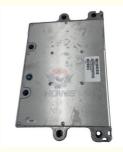

## Electric Parts for R455-7 R480-9 R520-9S7 QSM11 Engine Controller ECU P3408501 3408501X

#### Excavator Parts R455-7 R480-9 R520-9S7 QSM11 Engine Controller ECU P3408501 3408501X

| Brand    | HOWE     | Condition | new                                         |
|----------|----------|-----------|---------------------------------------------|
| MOQ      | 1 piece  | Quality   | guarantee                                   |
| Stock    | in stock | Payment   | trade assurance western union bank transfer |
| Warranty | 1 year   | Delivery  | usually 1-3 days                            |

#### **CONTROLLER**

| Model                          | R455-7 Engine Controller                                                                                         |  |
|--------------------------------|------------------------------------------------------------------------------------------------------------------|--|
| Applicatio<br>n                | R480-9 series excavator are available                                                                            |  |
| Material                       | imported components                                                                                              |  |
| Usage                          | long life service                                                                                                |  |
| Other<br>available<br>products | many kinds of controller, monitor, wire harness, throttle motor, solenoid valve, pressure sensor and other parts |  |