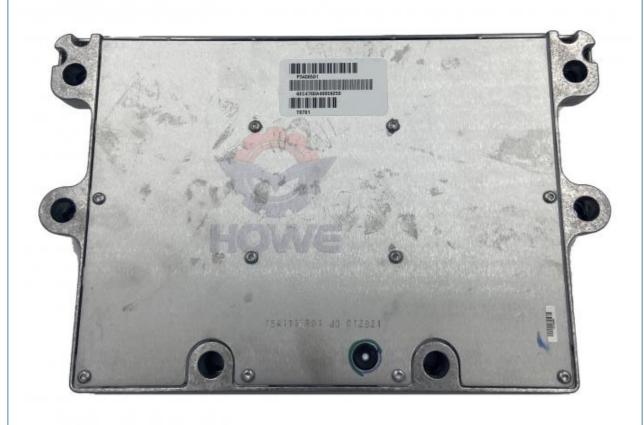

## Electric Parts for R455-7 R480-9 R520-9S7 QSM11 Engine Controller ECU P3408501 3408501X

#### Excavator Parts R455-7 R480-9 R520-9S7 QSM11 Engine Controller ECU P3408501 3408501X

| Brand    | HOWE     | Condition | new                                         |
|----------|----------|-----------|---------------------------------------------|
| MOQ      | 1 piece  | Quality   | guarantee                                   |
| Stock    | in stock | Payment   | trade assurance western union bank transfer |
| Warranty | 1 year   | Delivery  | usually 1-3 days                            |

#### **CONTROLLER**

| Model                          | R455-7 Engine Controller                                                                                         |  |
|--------------------------------|------------------------------------------------------------------------------------------------------------------|--|
| Applicatio<br>n                | R480-9 series excavator are available                                                                            |  |
| Material                       | imported components                                                                                              |  |
| Usage                          | long life service                                                                                                |  |
| Other<br>available<br>products | many kinds of controller, monitor, wire harness, throttle motor, solenoid valve, pressure sensor and other parts |  |