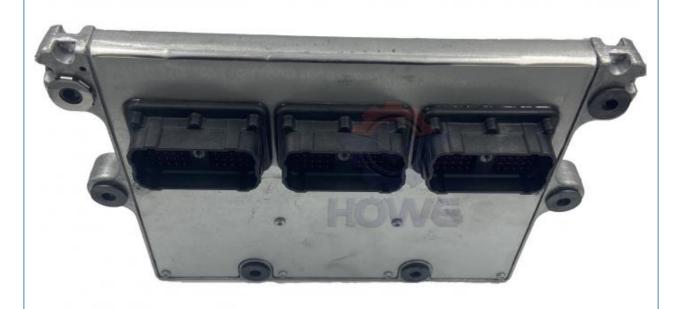

## Electric Parts for R455-7 R480-9 R520-9S7 QSM11 Engine Controller ECU P3408501 3408501X

#### Excavator Parts R455-7 R480-9 R520-9S7 QSM11 Engine Controller ECU P3408501 3408501X

| Brand    | HOWE     | Condition | new                                         |
|----------|----------|-----------|---------------------------------------------|
| MOQ      | 1 piece  | Quality   | guarantee                                   |
| Stock    | in stock | Payment   | trade assurance western union bank transfer |
| Warranty | 1 year   | Delivery  | usually 1-3 days                            |

#### **CONTROLLER**

| Model                          | R455-7 Engine Controller                                                                                         |  |
|--------------------------------|------------------------------------------------------------------------------------------------------------------|--|
| Applicatio<br>n                | R480-9 series excavator are available                                                                            |  |
| Material                       | imported components                                                                                              |  |
| Usage                          | long life service                                                                                                |  |
| Other<br>available<br>products | many kinds of controller, monitor, wire harness, throttle motor, solenoid valve, pressure sensor and other parts |  |