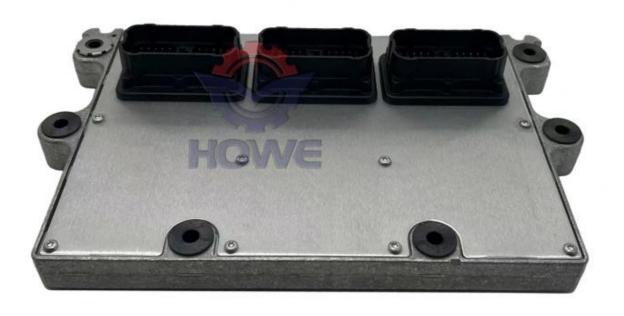

## Electric Parts for R455-7 R480-9 R520-9S7 QSM11 Engine Controller ECU P3408501 3408501X

#### Excavator Parts R455-7 R480-9 R520-9S7 QSM11 Engine Controller ECU P3408501 3408501X

| Brand    | HOWE     | Condition | new                                         |
|----------|----------|-----------|---------------------------------------------|
| MOQ      | 1 piece  | Quality   | guarantee                                   |
| Stock    | in stock | Payment   | trade assurance western union bank transfer |
| Warranty | 1 year   | Delivery  | usually 1-3 days                            |

#### **CONTROLLER**

| Model                          | R455-7 Engine Controller                                                                                         |  |
|--------------------------------|------------------------------------------------------------------------------------------------------------------|--|
| Applicatio<br>n                | R480-9 series excavator are available                                                                            |  |
| Material                       | imported components                                                                                              |  |
| Usage                          | long life service                                                                                                |  |
| Other<br>available<br>products | many kinds of controller, monitor, wire harness, throttle motor, solenoid valve, pressure sensor and other parts |  |