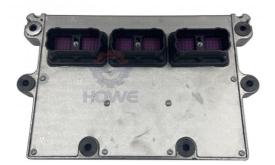

## Electric Parts for R455-7 R480-9 R520-9S7 QSM11 Engine Controller ECU P3408501 3408501X

#### Excavator Parts R455-7 R480-9 R520-9S7 QSM11 Engine Controller ECU P3408501 3408501X

| Brand    | HOWE     | Condition | new                                         |
|----------|----------|-----------|---------------------------------------------|
| MOQ      | 1 piece  | Quality   | guarantee                                   |
| Stock    | in stock | Payment   | trade assurance western union bank transfer |
| Warranty | 1 year   | Delivery  | usually 1-3 days                            |

#### **CONTROLLER**

| Model                          | R455-7 Engine Controller                                                                                         |  |
|--------------------------------|------------------------------------------------------------------------------------------------------------------|--|
| Applicatio<br>n                | R480-9 series excavator are available                                                                            |  |
| Material                       | imported components                                                                                              |  |
| Usage                          | long life service                                                                                                |  |
| Other<br>available<br>products | many kinds of controller, monitor, wire harness, throttle motor, solenoid valve, pressure sensor and other parts |  |