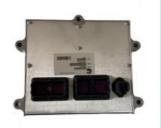

## Electric Parts for R455-7 R480-9 R520-9S7 QSM11 Engine Controller ECU P3408501 3408501X

#### Excavator Parts R455-7 R480-9 R520-9S7 QSM11 Engine Controller ECU P3408501 3408501X

| Brand    | HOWE     | Condition | new                                         |
|----------|----------|-----------|---------------------------------------------|
| MOQ      | 1 piece  | Quality   | guarantee                                   |
| Stock    | in stock | Payment   | trade assurance western union bank transfer |
| Warranty | 1 year   | Delivery  | usually 1-3 days                            |

#### **CONTROLLER**

| Model                          | R455-7 Engine Controller                                                                                         |  |
|--------------------------------|------------------------------------------------------------------------------------------------------------------|--|
| Applicatio<br>n                | R480-9 series excavator are available                                                                            |  |
| Material                       | imported components                                                                                              |  |
| Usage                          | long life service                                                                                                |  |
| Other<br>available<br>products | many kinds of controller, monitor, wire harness, throttle motor, solenoid valve, pressure sensor and other parts |  |