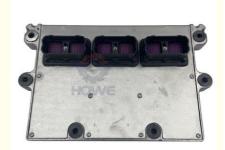

#### Excavator Parts R455-7 R480-9 R520-9S7 QSM11 Engine Controller ECU P3408501 3408501X

| Brand    | HOWE     | Condition | new                                         |
|----------|----------|-----------|---------------------------------------------|
| MOQ      | 1 piece  | Quality   | guarantee                                   |
| Stock    | in stock | Payment   | trade assurance western union bank transfer |
| Warranty | 1 year   | Delivery  | usually 1-3 days                            |

#### **CONTROLLER**

| Model                          | R455-7 Engine Controller                                                                                         |  |
|--------------------------------|------------------------------------------------------------------------------------------------------------------|--|
| Applicatio<br>n                | R480-9 series excavator are available                                                                            |  |
| Material                       | imported components                                                                                              |  |
| Usage                          | long life service                                                                                                |  |
| Other<br>available<br>products | many kinds of controller, monitor, wire harness, throttle motor, solenoid valve, pressure sensor and other parts |  |