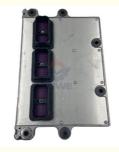

#### Excavator Parts R455-7 R480-9 R520-9S7 QSM11 Engine Controller ECU P3408501 3408501X

| Brand    | HOWE     | Condition | new                                         |
|----------|----------|-----------|---------------------------------------------|
| MOQ      | 1 piece  | Quality   | guarantee                                   |
| Stock    | in stock | Payment   | trade assurance western union bank transfer |
| Warranty | 1 year   | Delivery  | usually 1-3 days                            |

#### **CONTROLLER**

| Model                          | R455-7 Engine Controller                                                                                         |  |
|--------------------------------|------------------------------------------------------------------------------------------------------------------|--|
| Applicatio<br>n                | R480-9 series excavator are available                                                                            |  |
| Material                       | imported components                                                                                              |  |
| Usage                          | long life service                                                                                                |  |
| Other<br>available<br>products | many kinds of controller, monitor, wire harness, throttle motor, solenoid valve, pressure sensor and other parts |  |