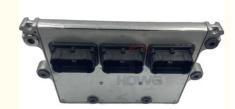

#### Excavator Parts R455-7 R480-9 R520-9S7 QSM11 Engine Controller ECU P3408501 3408501X

| Brand    | HOWE     | Condition | new                                         |
|----------|----------|-----------|---------------------------------------------|
| MOQ      | 1 piece  | Quality   | guarantee                                   |
| Stock    | in stock | Payment   | trade assurance western union bank transfer |
| Warranty | 1 year   | Delivery  | usually 1-3 days                            |

#### **CONTROLLER**

| Model                          | R455-7 Engine Controller                                                                                         |  |
|--------------------------------|------------------------------------------------------------------------------------------------------------------|--|
| Applicatio<br>n                | R480-9 series excavator are available                                                                            |  |
| Material                       | imported components                                                                                              |  |
| Usage                          | long life service                                                                                                |  |
| Other<br>available<br>products | many kinds of controller, monitor, wire harness, throttle motor, solenoid valve, pressure sensor and other parts |  |