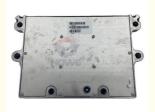

## Electric Parts for R455-7 R480-9 R520-9S7 QSM11 Engine Controller ECU P3408501 3408501X

#### Excavator Parts R455-7 R480-9 R520-9S7 QSM11 Engine Controller ECU P3408501 3408501X

| Brand    | HOWE     | Condition | new                                         |
|----------|----------|-----------|---------------------------------------------|
| MOQ      | 1 piece  | Quality   | guarantee                                   |
| Stock    | in stock | Payment   | trade assurance western union bank transfer |
| Warranty | 1 year   | Delivery  | usually 1-3 days                            |

#### **CONTROLLER**

| Model                          | R455-7 Engine Controller                                                                                         |  |
|--------------------------------|------------------------------------------------------------------------------------------------------------------|--|
| Applicatio<br>n                | R480-9 series excavator are available                                                                            |  |
| Material                       | imported components                                                                                              |  |
| Usage                          | long life service                                                                                                |  |
| Other<br>available<br>products | many kinds of controller, monitor, wire harness, throttle motor, solenoid valve, pressure sensor and other parts |  |