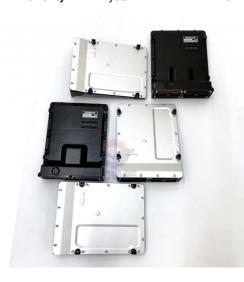

----------------------|---------------------------------------------------------------------------------------------------------------------------|--|
| Applicatio<br>n                | E320D series Excavator controller are available                                                                           |  |
| Material                       | imported components                                                                                                       |  |
| Usage                          | long life service                                                                                                         |  |
| Other<br>available<br>products | many kinds of controller, monitor,<br>wire harness, throttle motor,<br>solenoid valve, pressure sensor<br>and other parts |  |











Guangzhou Howe Machinery Equipment Co., Ltd. is an engineering machinery parts company specializing in the development, production, sales and maintenance of excavator electrical parts.

## WORKSHOP

Our products include: ECU controller, monitor, throttle motor, wiring harness, air condition panel, solenoid valves, sensor, pressure switch and other electric parts apply for KOMATSU, CATERPILLAR, HITACHI,DAEWOO,KATO, KOBELCO, SUMITOMO,VOLVO,SANY etc. As

well as we repair ECU controller, monitor, ECU reprogramming and reset timing.



We have more than 10 years of working experience in the field of construction machinery accessories, have first-class technical staff and excellent sales service team to provide customers with good pre-sales and after-sales service. Our company has alw