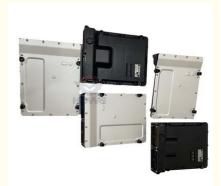

#### More Images

### PRODUCT DESCRIPTION

E320D HYD Controller 3668821 366-8821-00 Excavator Hydraulic Controller ECU

| Brand    | HOWE     | Condition | new                                            |
|----------|----------|-----------|------------------------------------------------|
| MOQ      | 1 piece  | Quality   | guarantee                                      |
| Stock    | in stock | Payment   | trade assurance western union bank<br>transfer |
| Warranty | 1 year   | Delivery  | usually 1-3 days                               |