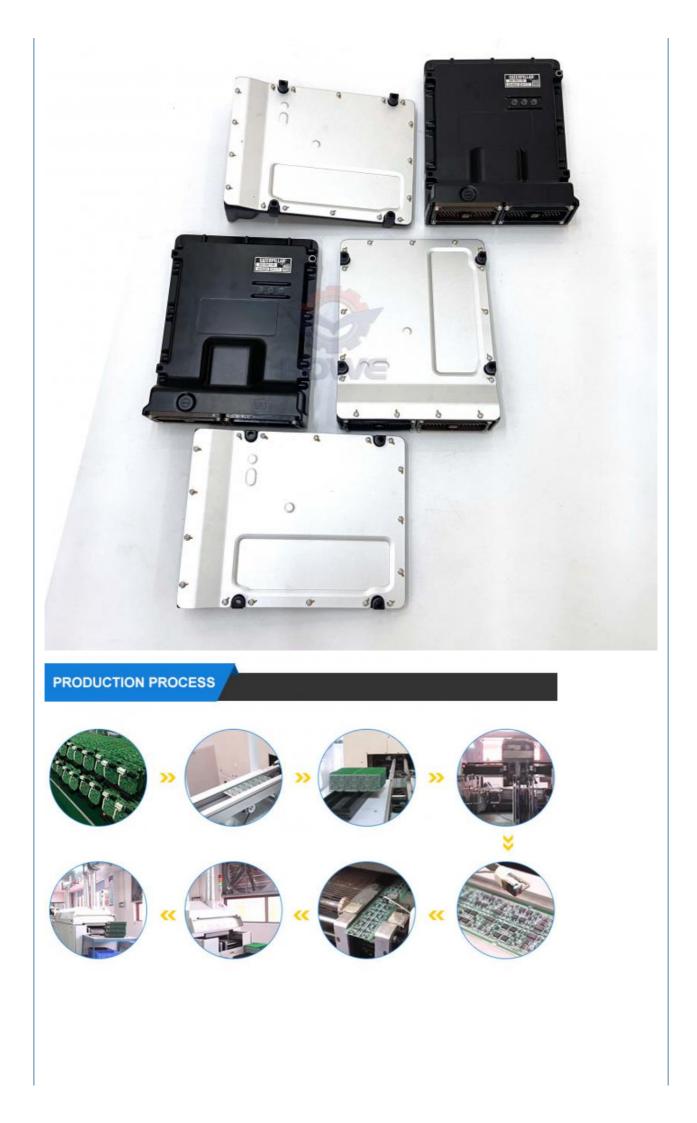

----------------|---------------------------------------------------------------------------------------------------------------------------|--|
| Applicatio<br>n                | E320D series Excavator controller are available                                                                           |  |
| Material                       | imported components                                                                                                       |  |
| Usage                          | long life service                                                                                                         |  |
| Other<br>available<br>products | many kinds of controller, monitor,<br>wire harness, throttle motor,<br>solenoid valve, pressure sensor<br>and other parts |  |











Guangzhou Howe Machinery Equipment Co., Ltd. is an engineering machinery parts company specializing in the development, production, sales and maintenance of excavator electrical parts.

## WORKSHOP

Our products include: ECU controller, monitor, throttle motor, wiring harness, air condition panel, solenoid valves, sensor, pressure switch and other electric parts apply for KOMATSU, CATERPILLAR, HITACHI,DAEWOO,KATO, KOBELCO, SUMITOMO,VOLVO,SANY etc. As

well as we repair ECU controller, monitor, ECU reprogramming and reset timing.



We have more than 10 years of working experience in the field of construction machinery accessories, have first-class technical staff and excellent sales service team to provide customers with good pre-sales and after-sales service. Our company has always ad