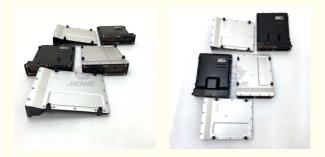

#### More Images

### PRODUCT DESCRIPTION

E320D HYD Controller 3668821 366-8821-00 Excavator Hydraulic Controller ECU

| Brand    | HOWE     | Condition | new                                            |
|----------|----------|-----------|------------------------------------------------|
| MOQ      | 1 piece  | Quality   | guarantee                                      |
| Stock    | in stock | Payment   | trade assurance western union bank<br>transfer |
| Warranty | 1 year   | Delivery  | usually 1-3 days                               |