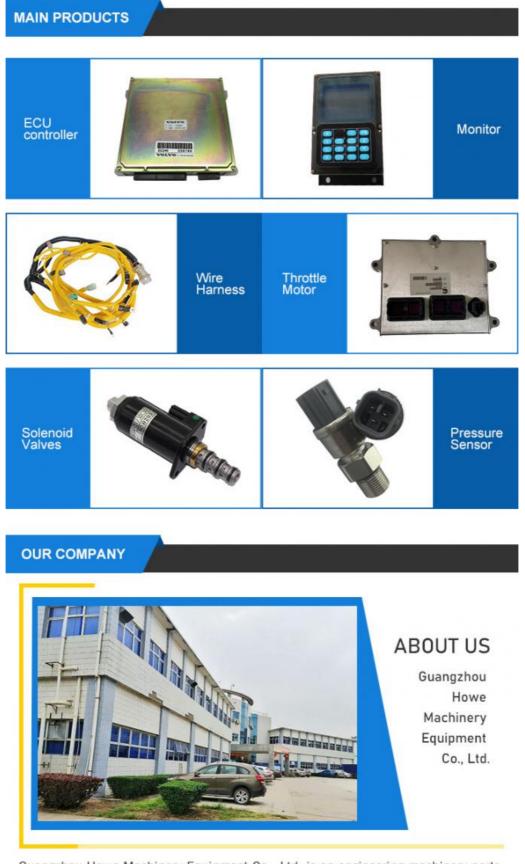

CONTROLLER

| Model                          | E320D controller                                                                                                          |  |
|--------------------------------|---------------------------------------------------------------------------------------------------------------------------|--|
| Applicatio<br>n                | E320D series Excavator controller are available                                                                           |  |
| Material                       | imported components                                                                                                       |  |
| Usage                          | long life service                                                                                                         |  |
| Other<br>available<br>products | many kinds of controller, monitor,<br>wire harness, throttle motor,<br>solenoid valve, pressure sensor<br>and other parts |  |

## WORKSHOP

Our products include: ECU controller, monitor, throttle motor, wiring harness, air condition panel, solenoid valves, sensor, pressure switch and other electric parts apply for KOMATSU, CATERPILLAR, HITACHI,DAEWOO,KATO, KOBELCO, SUMITOMO,VOLVO,SANY etc. As