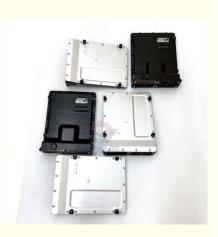

#### More Images

### PRODUCT DESCRIPTION

E320D HYD Controller 3668821 366-8821-00 Excavator Hydraulic Controller ECU

| Brand    | HOWE     | Condition | new                                            |
|----------|----------|-----------|------------------------------------------------|
| MOQ      | 1 piece  | Quality   | guarantee                                      |
| Stock    | in stock | Payment   | trade assurance western union bank<br>transfer |
| Warranty | 1 year   | Delivery  | usually 1-3 days                               |