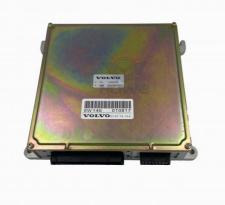

### Electric Parts EW145B Engine Controller ECM 20577135 14601910 14524780 14594699 Guaranteed

### PRODUCT DESCRIPTION

١

Excavator Parts EW145B Engine Controller ECM 20577135 14601910 14524780 14594699

| Brand    | HOWE     | Condition | new                                            |
|----------|----------|-----------|------------------------------------------------|
| MOQ      | 1 piece  | Quality   | guarantee                                      |
| Stock    | in stock | Payment   | trade assurance western union bank<br>transfer |
| Warranty | 1 year   | Delivery  | usually 1-3 days                               |

### CONTROLLER

| Model                          | EW145 Engine Controller                                                                                                   |
|--------------------------------|---------------------------------------------------------------------------------------------------------------------------|
| Applicatio<br>n                | EW145 series Excavator controller are available                                                                           |
| Material                       | imported components                                                                                                       |
| Usage                          | long life service                                                                                                         |
| Other<br>available<br>products | many kinds of controller, monitor,<br>wire harness, throttle motor,<br>solenoid valve, pressure sensor<br>and other parts |