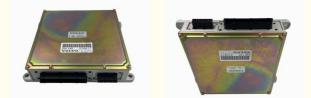

### Electric Parts EW145B Engine Controller ECM 20577135 14601910 14524780 14594699 Guaranteed

### PRODUCT DESCRIPTION

١

Excavator Parts EW145B Engine Controller ECM 20577135 14601910 14524780 14594699

| Brand    | HOWE     | Condition | new                                            |
|----------|----------|-----------|------------------------------------------------|
| MOQ      | 1 piece  | Quality   | guarantee                                      |
| Stock    | in stock | Payment   | trade assurance western union bank<br>transfer |
| Warranty | 1 year   | Delivery  | usually 1-3 days                               |

### CONTROLLER

| Model                          | EW145 Engine Controller                                                                                                   |
|--------------------------------|---------------------------------------------------------------------------------------------------------------------------|
| Applicatio<br>n                | EW145 series Excavator controller are available                                                                           |
| Material                       | imported components                                                                                                       |
| Usage                          | long life service                                                                                                         |
| Other<br>available<br>products | many kinds of controller, monitor,<br>wire harness, throttle motor,<br>solenoid valve, pressure sensor<br>and other parts |