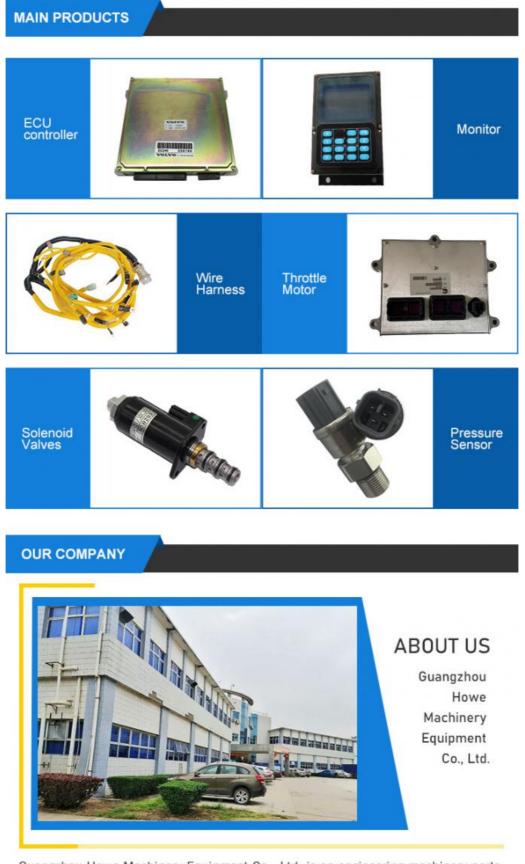

### CONTROLLER

| Model                          | EW145 Engine Controller                                                                                                   |
|--------------------------------|---------------------------------------------------------------------------------------------------------------------------|
| Applicatio<br>n                | EW145 series Excavator controller are available                                                                           |
| Material                       | imported components                                                                                                       |
| Usage                          | long life service                                                                                                         |
| Other<br>available<br>products | many kinds of controller, monitor,<br>wire harness, throttle motor,<br>solenoid valve, pressure sensor<br>and other parts |

## WORKSHOP

Our products include: ECU controller, monitor, throttle motor, wiring harness, air condition panel, solenoid valves, sensor, pressure switch and other electric parts apply for KOMATSU, CATERPILLAR, HITACHI, DAEWOO, KATO, KOBELCO, SUMITOMO, VOLVO, SANY etc. As