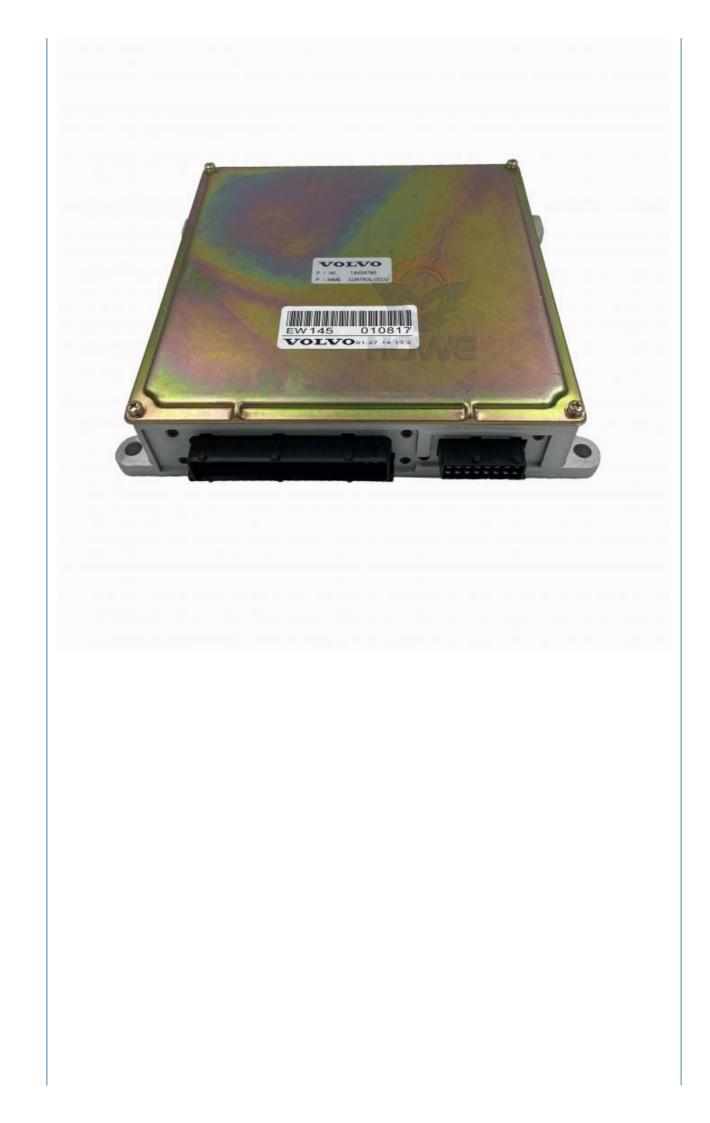

### Electric Parts EW145B Engine Controller ECM 20577135 14601910 14524780 14594699 Guaranteed

### PRODUCT DESCRIPTION

١

Excavator Parts EW145B Engine Controller ECM 20577135 14601910 14524780 14594699

| Brand    | HOWE     | Condition | new                                            |
|----------|----------|-----------|------------------------------------------------|
| MOQ      | 1 piece  | Quality   | guarantee                                      |
| Stock    | in stock | Payment   | trade assurance western union bank<br>transfer |
| Warranty | 1 year   | Delivery  | usually 1-3 days                               |

### CONTROLLER

| Model                          | EW145 Engine Controller                                                                                                   |
|--------------------------------|---------------------------------------------------------------------------------------------------------------------------|
| Applicatio<br>n                | EW145 series Excavator controller are available                                                                           |
| Material                       | imported components                                                                                                       |
| Usage                          | long life service                                                                                                         |
| Other<br>available<br>products | many kinds of controller, monitor,<br>wire harness, throttle motor,<br>solenoid valve, pressure sensor<br>and other parts |