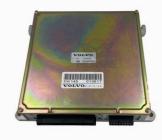

### Electric Parts EW145B Engine Controller ECM 20577135 14601910 14524780 14594699 Guaranteed

### PRODUCT DESCRIPTION

١

Excavator Parts EW145B Engine Controller ECM 20577135 14601910 14524780 14594699

| Brand    | HOWE     | Condition | new                                            |
|----------|----------|-----------|------------------------------------------------|
| MOQ      | 1 piece  | Quality   | guarantee                                      |
| Stock    | in stock | Payment   | trade assurance western union bank<br>transfer |
| Warranty | 1 year   | Delivery  | usually 1-3 days                               |

### CONTROLLER

| Model                          | EW145 Engine Controller                                                                                                   |
|--------------------------------|---------------------------------------------------------------------------------------------------------------------------|
| Applicatio<br>n                | EW145 series Excavator controller are available                                                                           |
| Material                       | imported components                                                                                                       |
| Usage                          | long life service                                                                                                         |
| Other<br>available<br>products | many kinds of controller, monitor,<br>wire harness, throttle motor,<br>solenoid valve, pressure sensor<br>and other parts |