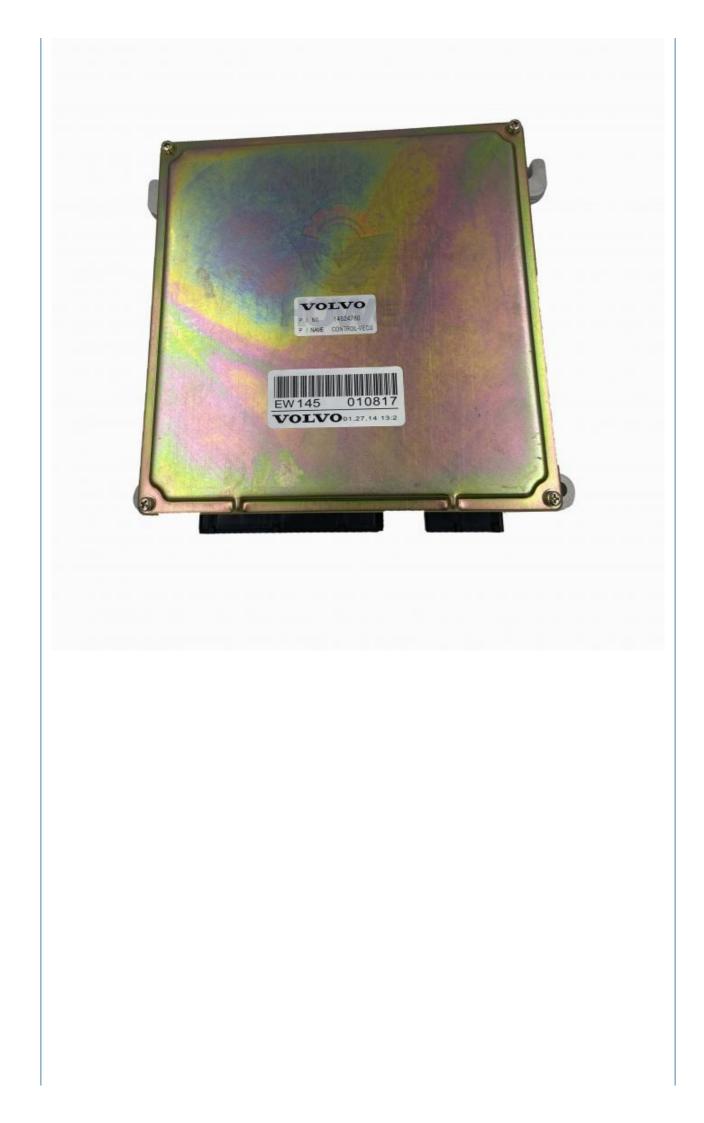

### Electric Parts EW145B Engine Controller ECM 20577135 14601910 14524780 14594699 Guaranteed

### PRODUCT DESCRIPTION

١

Excavator Parts EW145B Engine Controller ECM 20577135 14601910 14524780 14594699

| Brand    | HOWE     | Condition | new                                            |
|----------|----------|-----------|------------------------------------------------|
| MOQ      | 1 piece  | Quality   | guarantee                                      |
| Stock    | in stock | Payment   | trade assurance western union bank<br>transfer |
| Warranty | 1 year   | Delivery  | usually 1-3 days                               |

### CONTROLLER

| Model                          | EW145 Engine Controller                                                                                                   |
|--------------------------------|---------------------------------------------------------------------------------------------------------------------------|
| Applicatio<br>n                | EW145 series Excavator controller are available                                                                           |
| Material                       | imported components                                                                                                       |
| Usage                          | long life service                                                                                                         |
| Other<br>available<br>products | many kinds of controller, monitor,<br>wire harness, throttle motor,<br>solenoid valve, pressure sensor<br>and other parts |