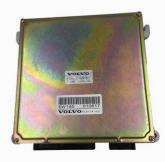

### Electric Parts EW145B Engine Controller ECM 20577135 14601910 14524780 14594699 Guaranteed

### PRODUCT DESCRIPTION

١

Excavator Parts EW145B Engine Controller ECM 20577135 14601910 14524780 14594699

| Brand    | HOWE     | Condition | new                                            |
|----------|----------|-----------|------------------------------------------------|
| MOQ      | 1 piece  | Quality   | guarantee                                      |
| Stock    | in stock | Payment   | trade assurance western union bank<br>transfer |
| Warranty | 1 year   | Delivery  | usually 1-3 days                               |

### CONTROLLER

| Model                          | EW145 Engine Controller                                                                                                   |
|--------------------------------|---------------------------------------------------------------------------------------------------------------------------|
| Applicatio<br>n                | EW145 series Excavator controller are available                                                                           |
| Material                       | imported components                                                                                                       |
| Usage                          | long life service                                                                                                         |
| Other<br>available<br>products | many kinds of controller, monitor,<br>wire harness, throttle motor,<br>solenoid valve, pressure sensor<br>and other parts |