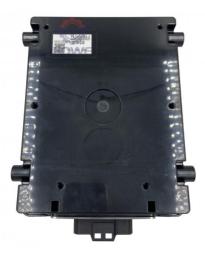

## Original ZX330-5G ZX350-5G Excavator Electric Parts Engine Controller ECU YA00004270

• Part Name: ZX330-5G ZX350-5G Excavator Controller

Part Number: YA00004270
Brand: HOWE
MOQ: 1 Piece
Packing: Carton

Quality: High Guarantee

Track: Posts

#### original Excavator ZX330-5G ZX350-5G Engine controller control unit ECU YA00004270

| Brand    | HOWE     | Condition | new                                         |
|----------|----------|-----------|---------------------------------------------|
| MOQ      | 1 piece  | Quality   | guarantee                                   |
| Stock    | in stock | Payment   | trade assurance western union bank transfer |
| Warranty | 1 vear   | Delivery  | usually 1-3 days                            |

#### **CONTROLLER**

| Model                          | ZX330-5G ZX350-5GExcavator controller                                                                                     |  |
|--------------------------------|---------------------------------------------------------------------------------------------------------------------------|--|
| Applicatio<br>n                | ZX330-5G ZX350-5G series<br>Excavator controller are available                                                            |  |
| Material                       | imported components                                                                                                       |  |
| Usage                          | long life service                                                                                                         |  |
| Other<br>available<br>products | many kinds of controller, monitor,<br>wire harness, throttle motor,<br>solenoid valve, pressure sensor<br>and other parts |  |