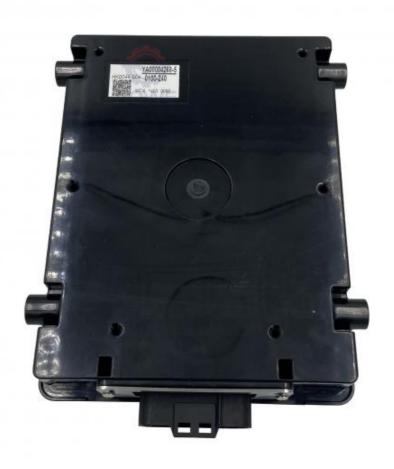

## Original ZX330-5G ZX350-5G Excavator Electric Parts Engine Controller ECU YA00004270

• Part Name: ZX330-5G ZX350-5G Excavator Controller

Part Number: YA00004270
Brand: HOWE
MOQ: 1 Piece
Packing: Carton

Quality: High Guarantee

Track: Posts

#### original Excavator ZX330-5G ZX350-5G Engine controller control unit ECU YA00004270

| Brand    | HOWE     | Condition | new                                         |
|----------|----------|-----------|---------------------------------------------|
| MOQ      | 1 piece  | Quality   | guarantee                                   |
| Stock    | in stock | Payment   | trade assurance western union bank transfer |
| Warranty | 1 vear   | Delivery  | usually 1-3 days                            |

#### **CONTROLLER**

| Model                          | ZX330-5G ZX350-5GExcavator controller                                                                                     |  |
|--------------------------------|---------------------------------------------------------------------------------------------------------------------------|--|
| Applicatio<br>n                | ZX330-5G ZX350-5G series<br>Excavator controller are available                                                            |  |
| Material                       | imported components                                                                                                       |  |
| Usage                          | long life service                                                                                                         |  |
| Other<br>available<br>products | many kinds of controller, monitor,<br>wire harness, throttle motor,<br>solenoid valve, pressure sensor<br>and other parts |  |