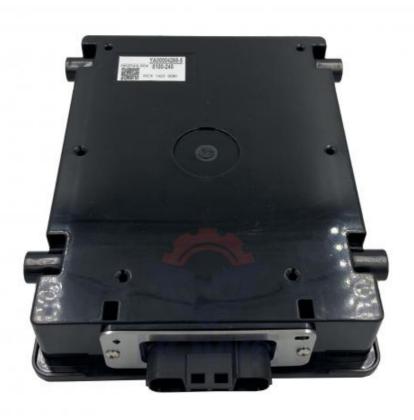

## Original ZX330-5G ZX350-5G Excavator Electric Parts Engine Controller ECU YA00004270

• Part Name: ZX330-5G ZX350-5G Excavator Controller

Part Number: YA00004270
Brand: HOWE
MOQ: 1 Piece
Packing: Carton

Quality: High Guarantee

Track: Posts

#### original Excavator ZX330-5G ZX350-5G Engine controller control unit ECU YA00004270

| Brand    | HOWE     | Condition | new                                         |
|----------|----------|-----------|---------------------------------------------|
| MOQ      | 1 piece  | Quality   | guarantee                                   |
| Stock    | in stock | Payment   | trade assurance western union bank transfer |
| Warranty | 1 vear   | Delivery  | usually 1-3 days                            |

#### **CONTROLLER**

| Model                          | ZX330-5G ZX350-5GExcavator controller                                                                                     |  |
|--------------------------------|---------------------------------------------------------------------------------------------------------------------------|--|
| Applicatio<br>n                | ZX330-5G ZX350-5G series<br>Excavator controller are available                                                            |  |
| Material                       | imported components                                                                                                       |  |
| Usage                          | long life service                                                                                                         |  |
| Other<br>available<br>products | many kinds of controller, monitor,<br>wire harness, throttle motor,<br>solenoid valve, pressure sensor<br>and other parts |  |