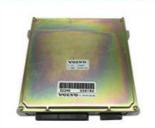

#### original Excavator ZX330-5G ZX350-5G Engine controller control unit ECU YA00004270

| Brand    | HOWE     | Condition | new                                         |
|----------|----------|-----------|---------------------------------------------|
| MOQ      | 1 piece  | Quality   | guarantee                                   |
| Stock    | in stock | Payment   | trade assurance western union bank transfer |
| Warranty | 1 vear   | Delivery  | usually 1-3 days                            |

#### **CONTROLLER**

| Model                          | ZX330-5G ZX350-5GExcavator controller                                                                                     |  |
|--------------------------------|---------------------------------------------------------------------------------------------------------------------------|--|
| Applicatio<br>n                | ZX330-5G ZX350-5G series<br>Excavator controller are available                                                            |  |
| Material                       | imported components                                                                                                       |  |
| Usage                          | long life service                                                                                                         |  |
| Other<br>available<br>products | many kinds of controller, monitor,<br>wire harness, throttle motor,<br>solenoid valve, pressure sensor<br>and other parts |  |