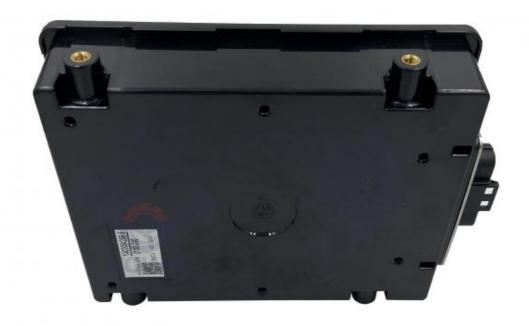

#### original Excavator ZX330-5G ZX350-5G Engine controller control unit ECU YA00004270

| Brand    | HOWE     | Condition | new                                         |
|----------|----------|-----------|---------------------------------------------|
| MOQ      | 1 piece  | Quality   | guarantee                                   |
| Stock    | in stock | Payment   | trade assurance western union bank transfer |
| Warranty | 1 vear   | Delivery  | usually 1-3 days                            |

#### **CONTROLLER**

| Model                          | ZX330-5G ZX350-5GExcavator controller                                                                                     |  |
|--------------------------------|---------------------------------------------------------------------------------------------------------------------------|--|
| Applicatio<br>n                | ZX330-5G ZX350-5G series<br>Excavator controller are available                                                            |  |
| Material                       | imported components                                                                                                       |  |
| Usage                          | long life service                                                                                                         |  |
| Other<br>available<br>products | many kinds of controller, monitor,<br>wire harness, throttle motor,<br>solenoid valve, pressure sensor<br>and other parts |  |