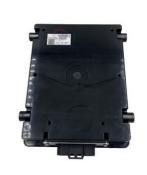

#### original Excavator ZX330-5G ZX350-5G Engine controller control unit ECU YA00004270

| Brand    | HOWE     | Condition | new                                         |
|----------|----------|-----------|---------------------------------------------|
| MOQ      | 1 piece  | Quality   | guarantee                                   |
| Stock    | in stock | Payment   | trade assurance western union bank transfer |
| Warranty | 1 vear   | Delivery  | usually 1-3 days                            |

#### **CONTROLLER**

| Model                          | ZX330-5G ZX350-5GExcavator controller                                                                                     |  |
|--------------------------------|---------------------------------------------------------------------------------------------------------------------------|--|
| Applicatio<br>n                | ZX330-5G ZX350-5G series<br>Excavator controller are available                                                            |  |
| Material                       | imported components                                                                                                       |  |
| Usage                          | long life service                                                                                                         |  |
| Other<br>available<br>products | many kinds of controller, monitor,<br>wire harness, throttle motor,<br>solenoid valve, pressure sensor<br>and other parts |  |