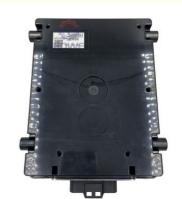

#### original Excavator ZX330-5G ZX350-5G Engine controller control unit ECU YA00004270

| Brand    | HOWE     | Condition | new                                         |
|----------|----------|-----------|---------------------------------------------|
| MOQ      | 1 piece  | Quality   | guarantee                                   |
| Stock    | in stock | Payment   | trade assurance western union bank transfer |
| Warranty | 1 vear   | Delivery  | usually 1-3 days                            |

#### **CONTROLLER**

| Model                          | ZX330-5G ZX350-5GExcavator controller                                                                                     |  |
|--------------------------------|---------------------------------------------------------------------------------------------------------------------------|--|
| Applicatio<br>n                | ZX330-5G ZX350-5G series<br>Excavator controller are available                                                            |  |
| Material                       | imported components                                                                                                       |  |
| Usage                          | long life service                                                                                                         |  |
| Other<br>available<br>products | many kinds of controller, monitor,<br>wire harness, throttle motor,<br>solenoid valve, pressure sensor<br>and other parts |  |