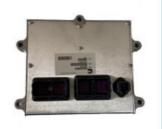

## Original ZX330-5G ZX350-5G Excavator Electric Parts Engine Controller ECU YA00004270

#### original Excavator ZX330-5G ZX350-5G Engine controller control unit ECU YA00004270

| Brand    | HOWE     | Condition | new                                         |
|----------|----------|-----------|---------------------------------------------|
| MOQ      | 1 piece  | Quality   | guarantee                                   |
| Stock    | in stock | Payment   | trade assurance western union bank transfer |
| Warranty | 1 vear   | Delivery  | usually 1-3 days                            |

#### **CONTROLLER**

| Model                          | ZX330-5G ZX350-5GExcavator controller                                                                                     |  |
|--------------------------------|---------------------------------------------------------------------------------------------------------------------------|--|
| Applicatio<br>n                | ZX330-5G ZX350-5G series<br>Excavator controller are available                                                            |  |
| Material                       | imported components                                                                                                       |  |
| Usage                          | long life service                                                                                                         |  |
| Other<br>available<br>products | many kinds of controller, monitor,<br>wire harness, throttle motor,<br>solenoid valve, pressure sensor<br>and other parts |  |