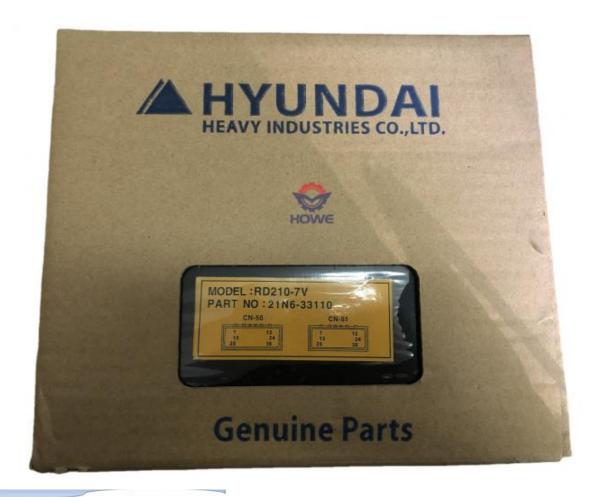

# 21N6-32410 ROBEX R200W-7 Excavator Controller ECU Computer Panel For Construction Works

Product Name: HYUNDAI Excavator Controller

Model: R200W-7
 Part Number: 21N6-32410
 Brand: HOWE
 MOQ: 1 Piece

• Type: Excavator Electric Parts

• Packing: Carton Box

Advantage: Technician Support
 Delinant Times

#### Good Price 21N6-32410 ROBEX R200W-7 controller

Brand HOWE

Product Name Excavator Controller
Part Number 21N6-32410

R200W-7 Model Warranty 1 Year

Condition 100% China Made High Quality

MOQ 1 Piece Stock In Stock **Packing** Carton Box