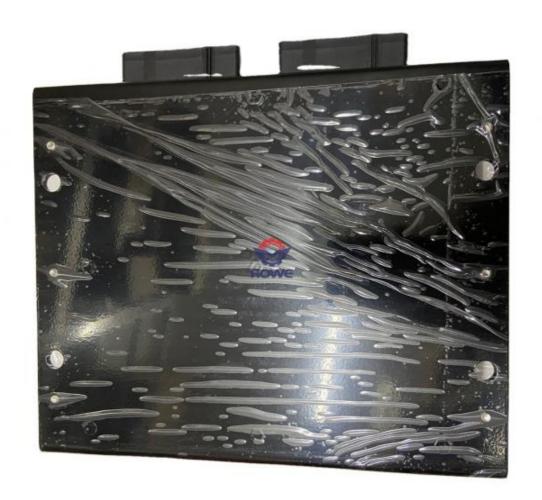

# 21N6-32410 ROBEX R200W-7 Excavator Controller ECU Computer Panel For Construction Works

## **Product Description**

21N6-32410 ROBEX R200W-7 Controller/ECU/Computer Panel Perfect for Construction Works

#### Good Price 21N6-32410 ROBEX R200W-7 controller

Brand HOWE

Product Name Excavator Controller
Part Number 21N6-32410

R200W-7 Model Warranty 1 Year

Condition 100% China Made High Quality

MOQ 1 Piece Stock In Stock **Packing** Carton Box