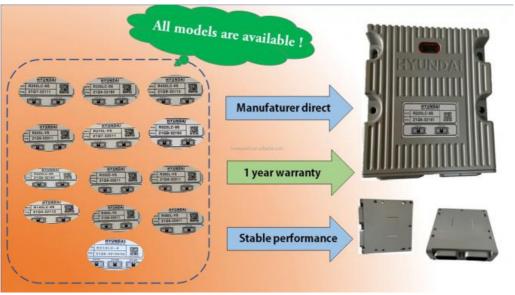

Product Name: HYUNDAI Excavator Controller

Model: R200W-7
 Part Number: 21N6-32410
 Brand: HOWE
 MOQ: 1 Piece

• Type: Excavator Electric Parts

• Packing: Carton Box

Advantage: Technician Support
 Delinant Times

#### Good Price 21N6-32410 ROBEX R200W-7 controller

Brand HOWE

Product Name Excavator Controller
Part Number 21N6-32410

R200W-7 Model Warranty 1 Year

Condition 100% China Made High Quality

MOQ 1 Piece Stock In Stock **Packing** Carton Box