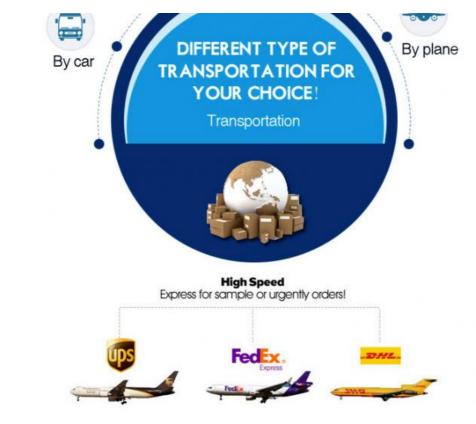

# **SHIPMENT & PAYMENT**

Any other needed or question, welcome to contact us or leave your message, we will reply ASAP!

## Q4. How do you ship the goods and how long does it take to arrive?

A: We usually ship by DHL, FedEx or TNT etc. It usually takes 3-5 days to arrive. Airline and sea shipping also optional.