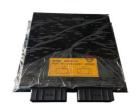

# 21N6-32410 ROBEX R200W-7 Excavator Controller ECU Computer Panel For Construction Works

## **Product Description**

21N6-32410 ROBEX R200W-7 Controller/ECU/Computer Panel Perfect for Construction Works

#### Good Price 21N6-32410 ROBEX R200W-7 controller

Brand HOWE

Product Name Excavator Controller
Part Number 21N6-32410

R200W-7 Model Warranty 1 Year

Condition 100% China Made High Quality

MOQ 1 Piece Stock In Stock **Packing** Carton Box