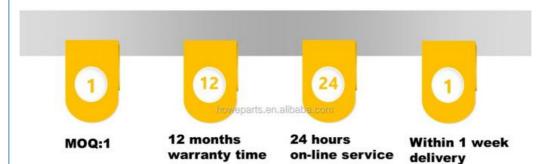

Product Name: HYUNDAI Excavator Controller

Model: R200W-7
 Part Number: 21N6-32410
 Brand: HOWE
 MOQ: 1 Piece

• Type: Excavator Electric Parts

• Packing: Carton Box

Advantage: Technician Support
 Delinant Times

#### Good Price 21N6-32410 ROBEX R200W-7 controller

Brand HOWE

Product Name Excavator Controller
Part Number 21N6-32410

R200W-7 Model Warranty 1 Year

Condition 100% China Made High Quality

MOQ 1 Piece Stock In Stock **Packing** Carton Box