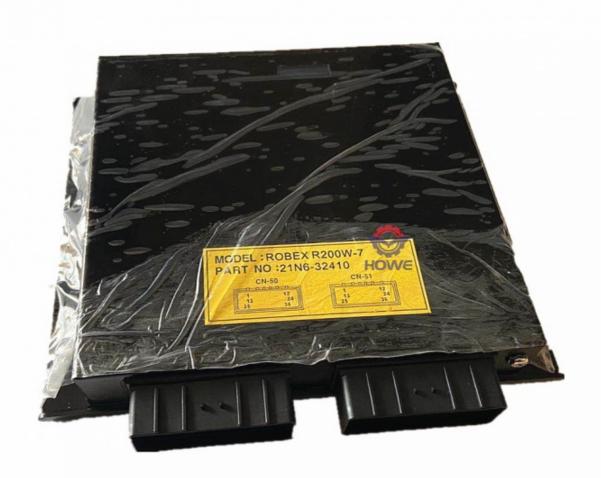

# 21N6-32410 ROBEX R200W-7 Excavator Controller ECU Computer Panel For Construction Works

## **Product Description**

21N6-32410 ROBEX R200W-7 Controller/ECU/Computer Panel Perfect for Construction Works

#### Good Price 21N6-32410 ROBEX R200W-7 controller

Brand HOWE

Product Name Excavator Controller
Part Number 21N6-32410

R200W-7 Model Warranty 1 Year

Condition 100% China Made High Quality

MOQ 1 Piece Stock In Stock **Packing** Carton Box