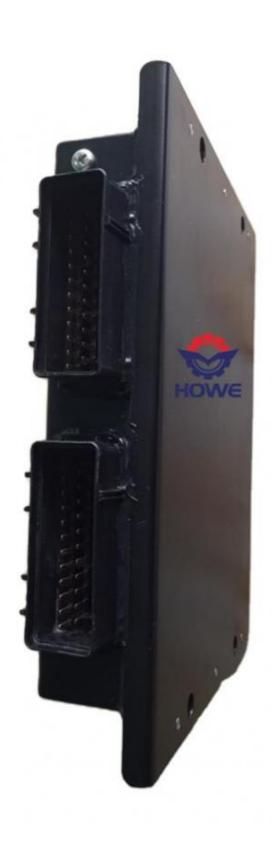

# 21N6-32410 ROBEX R200W-7 Excavator Controller ECU Computer Panel For Construction Works

## **Product Description**

21N6-32410 ROBEX R200W-7 Controller/ECU/Computer Panel Perfect for Construction Works

#### Good Price 21N6-32410 ROBEX R200W-7 controller

Brand HOWE

Product Name Excavator Controller
Part Number 21N6-32410

R200W-7 Model Warranty 1 Year

Condition 100% China Made High Quality

MOQ 1 Piece Stock In Stock **Packing** Carton Box