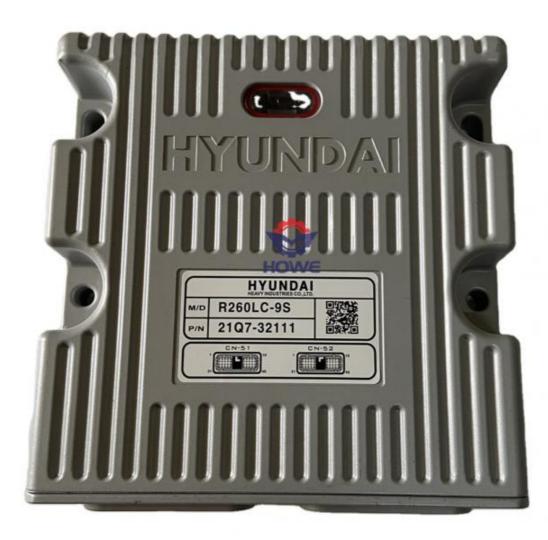

Building Material Shops, Machinery Repair Shops, Manufacturing Plant, Construction Works

New, 100%New Durable Long Life

- None 1 Year
- Video Technical Support, Online Support
- None
- e Video Technical Support, Online Support
  - HYUNDAI Excavator Controller R260lc-9s
  - 21Q7-32151
- HOWE
  - .....
  - 1 Piece
    - Excavator Electric Parts

### **Product Description**

| Model         | R260lc-9s                                                                                                          |  |  |
|---------------|--------------------------------------------------------------------------------------------------------------------|--|--|
| Warranty      | 1 Year                                                                                                             |  |  |
| Condition     | 100% China Made High Quality                                                                                       |  |  |
| MOQ           | 1 Piece                                                                                                            |  |  |
| Stock         | In Stock                                                                                                           |  |  |
| Packing       | Carton Box                                                                                                         |  |  |
| Payment       | Trade Assurance, Western Union, Bank Account                                                                       |  |  |
| Delivery      | Within 3dys                                                                                                        |  |  |
| Shipment      | Express(DHL/UPS/EMS/FEDEX/TNT), Air, Sea                                                                           |  |  |
| Main Products | ducts Controller, Monitor, Wire Harness, Throttle Motor, Sensor, Solenoid Valve, AC Control Panel, Diagnostic Tool |  |  |