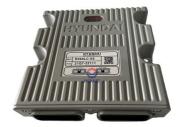

## Excavator Engine Control Unit R260LC-9S MCU Controller 21Q7-32151 For Heavy Duty Work

Building Material Shops, Machinery Repair Shops, Manufacturing Plant, Construction Works

New, 100%New Durable Long Life

- None 1 Year
- Video Technical Support, Online Support
- None
- e Video Technical Support, Online Support
  - HYUNDAI Excavator Controller R260lc-9s
  - 21Q7-32151
- HOWE
  - .....
  - 1 Piece
    - Excavator Electric Parts

### **Product Description**

| Model         | R260lc-9s                                                                                                          |  |  |
|---------------|--------------------------------------------------------------------------------------------------------------------|--|--|
| Warranty      | 1 Year                                                                                                             |  |  |
| Condition     | 100% China Made High Quality                                                                                       |  |  |
| MOQ           | 1 Piece                                                                                                            |  |  |
| Stock         | In Stock                                                                                                           |  |  |
| Packing       | Carton Box                                                                                                         |  |  |
| Payment       | Trade Assurance, Western Union, Bank Account                                                                       |  |  |
| Delivery      | Within 3dys                                                                                                        |  |  |
| Shipment      | Express(DHL/UPS/EMS/FEDEX/TNT), Air, Sea                                                                           |  |  |
| Main Products | ducts Controller, Monitor, Wire Harness, Throttle Motor, Sensor, Solenoid Valve, AC Control Panel, Diagnostic Tool |  |  |