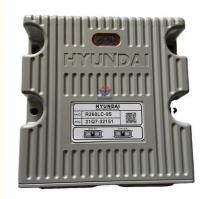

## Excavator Engine Control Unit R260LC-9S MCU Controller 21Q7-32151 For Heavy Duty Work

Building Material Shops, Machinery Repair Shops, Manufacturing Plant, Construction Works

New, 100%New Durable Long Life

- None 1 Year
- Video Technical Support, Online Support
- None
- e Video Technical Support, Online Support
  - HYUNDAI Excavator Controller R260lc-9s
  - 21Q7-32151
- HOWE
  - .....
  - 1 Piece
    - Excavator Electric Parts

### **Product Description**

| Model         | R260lc-9s                                                                                                          |  |  |
|---------------|--------------------------------------------------------------------------------------------------------------------|--|--|
| Warranty      | 1 Year                                                                                                             |  |  |
| Condition     | 100% China Made High Quality                                                                                       |  |  |
| MOQ           | 1 Piece                                                                                                            |  |  |
| Stock         | In Stock                                                                                                           |  |  |
| Packing       | Carton Box                                                                                                         |  |  |
| Payment       | Trade Assurance, Western Union, Bank Account                                                                       |  |  |
| Delivery      | Within 3dys                                                                                                        |  |  |
| Shipment      | Express(DHL/UPS/EMS/FEDEX/TNT), Air, Sea                                                                           |  |  |
| Main Products | ducts Controller, Monitor, Wire Harness, Throttle Motor, Sensor, Solenoid Valve, AC Control Panel, Diagnostic Tool |  |  |