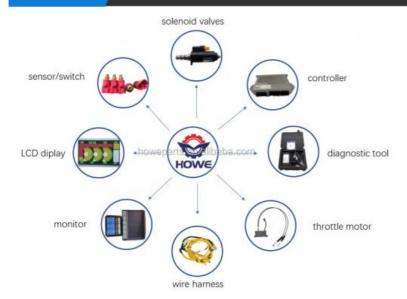

Controller, Monitor, Wire Harness, Throttle Motor, Sensor, Solenoid Valve, AC

Control Panel, Diagnostic Tool

#### IAIN PRODUCTS