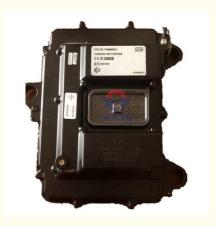

## 156-6155 CAT Excavator Controller for 311C 312C 315C 318C 320C 322C 325C 330C 345C 365C 385C

Local Service Location:

After-sales Service

Provided:

Video Technical Support, Online Support

Product Name: Excavator ECM Control Unit

311C 312C 315C 318C 320C 322C 325C · Application:

330C 345C 365C 385C

156-6155 Part No: MOQ: 1 Piece • Brand: **HOWE** 

PRODUCT DESCRIPTION

ECM 156-6155 FOR 311C 312C 315C 318C 320C 322C 325C 330C 345C 365C 385C

BrandHOWEProduct Nameexcavator ECMPart Number156-6155

Model 311C 312C 315C 318C 320C 322C 325C 330C 345C 365C 385C