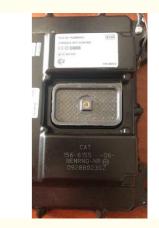

## 156-6155 CAT Excavator Controller for 311C 312C 315C 318C 320C 322C 325C 330C 345C 365C 385C

Local Service Location:

After-sales Service

Provided:

Video Technical Support, Online Support

Product Name: Excavator ECM Control Unit

311C 312C 315C 318C 320C 322C 325C · Application:

330C 345C 365C 385C

156-6155 Part No: MOQ: 1 Piece • Brand: **HOWE** 

PRODUCT DESCRIPTION

ECM 156-6155 FOR 311C 312C 315C 318C 320C 322C 325C 330C 345C 365C 385C

BrandHOWEProduct Nameexcavator ECMPart Number156-6155

Model 311C 312C 315C 318C 320C 322C 325C 330C 345C 365C 385C