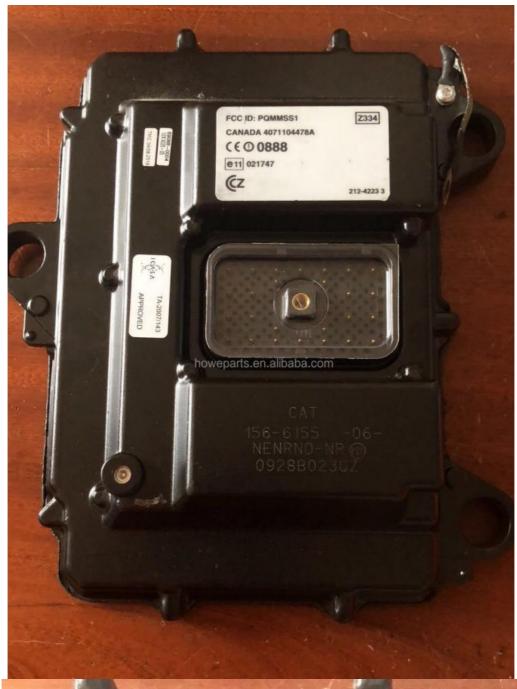

## 156-6155 CAT Excavator Controller for 311C 312C 315C 318C 320C 322C 325C 330C 345C 365C 385C

Local Service Location:

After-sales Service

Provided:

Video Technical Support, Online Support

Product Name: Excavator ECM Control Unit

311C 312C 315C 318C 320C 322C 325C · Application:

330C 345C 365C 385C

156-6155 Part No: MOQ: 1 Piece • Brand: **HOWE** 

PRODUCT DESCRIPTION

ECM 156-6155 FOR 311C 312C 315C 318C 320C 322C 325C 330C 345C 365C 385C

BrandHOWEProduct Nameexcavator ECMPart Number156-6155

Model 311C 312C 315C 318C 320C 322C 325C 330C 345C 365C 385C