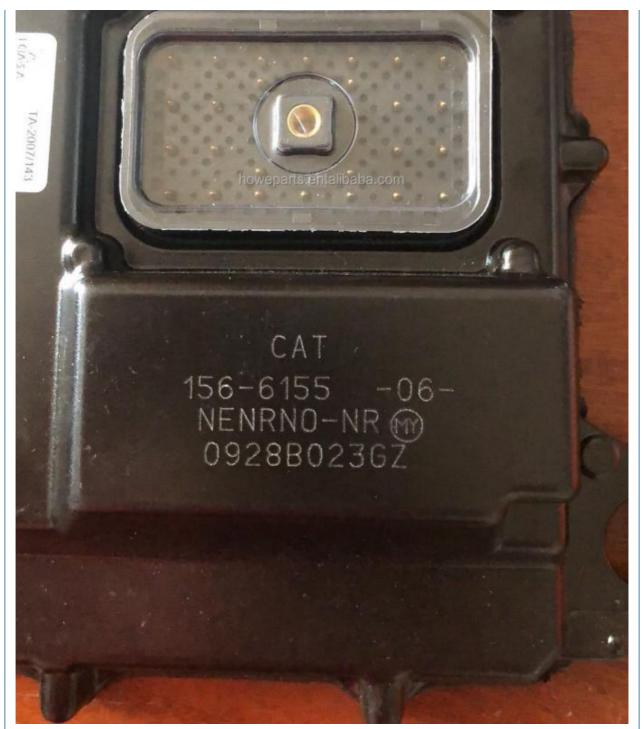

## 156-6155 CAT Excavator Controller for 311C 312C 315C 318C 320C 322C 325C 330C 345C 365C 385C

Local Service Location:

After-sales Service

Provided:

Video Technical Support, Online Support

Product Name: Excavator ECM Control Unit

311C 312C 315C 318C 320C 322C 325C · Application:

330C 345C 365C 385C

156-6155 Part No: MOQ: 1 Piece • Brand: **HOWE** 

PRODUCT DESCRIPTION

ECM 156-6155 FOR 311C 312C 315C 318C 320C 322C 325C 330C 345C 365C 385C

BrandHOWEProduct Nameexcavator ECMPart Number156-6155

Model 311C 312C 315C 318C 320C 322C 325C 330C 345C 365C 385C