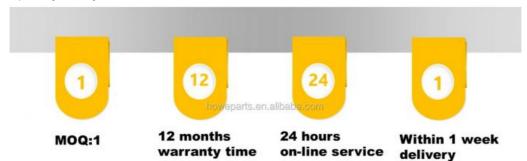

## **Product Specification**

• Condition: New

· Applicable Industries: Building Material Shops, Machinery Repair

Shops, Manufacturing Plant, Construction

Works

Showroom Location: None • Warranty: 1 Year

• After Warranty Service: Video Technical Support, Online Support

Local Service Location:

After-sales Service

Provided:

Video Technical Support, Online Support

Product Name: Excavator ECM Control Unit

311C 312C 315C 318C 320C 322C 325C · Application:

330C 345C 365C 385C

156-6155 Part No: MOQ: 1 Piece • Brand: **HOWE** 

Warranty 6-12 months

Condition 100% high quality

MOQ 1 Piece

Stock In Stock

Payment Trade Assurance, Western Union, Bank Transfer

**Delivery** Within 3dys

Shipment Express(DHL/UPS/EMS/FEDEX/TNT), Air, Sea

Main Products