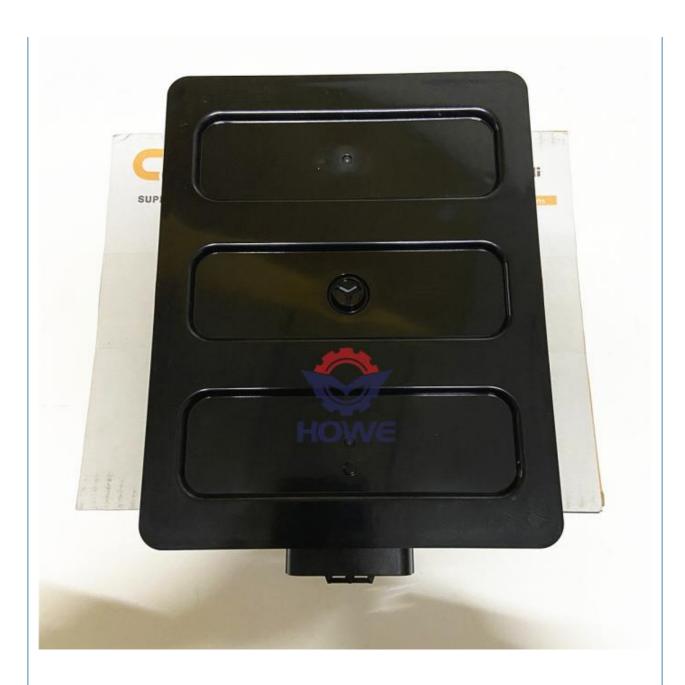

## ZX210K-5G Excavator Engine Control Unit ECU YA00004267 For Digger

## **Product Description**

PRODUCT DESCRIPTION

excavator ZX210K-5G computer controller ZX210-5G engine control unit ECU YA00004267

| Brand         | HOWE                                                                                                         |
|---------------|--------------------------------------------------------------------------------------------------------------|
| Product Name  | Excavator controller                                                                                         |
| Part Number   | YA00004267                                                                                                   |
| Model         | ZX200-5G, ZX210-5G, ZX330-5G, ZX350-5G                                                                       |
| Warranty      | 1 Year                                                                                                       |
| Condition     | 100% new                                                                                                     |
| MOQ           | 1 Piece                                                                                                      |
| Stock         | In Stock                                                                                                     |
| Packing       | Carton Box                                                                                                   |
| Payment       | Trade Assurance, Western Union, Bank Account                                                                 |
| Delivery      | Within 3dys                                                                                                  |
| Shipment      | Express(DHL/UPS/EMS/FEDEX/TNT), Air, Sea                                                                     |
| Main Products | Controller, Monitor, Wire Harness, Throttle Motor, Sensor, Solenoid Valve, AC Control Panel, Diagnostic Tool |