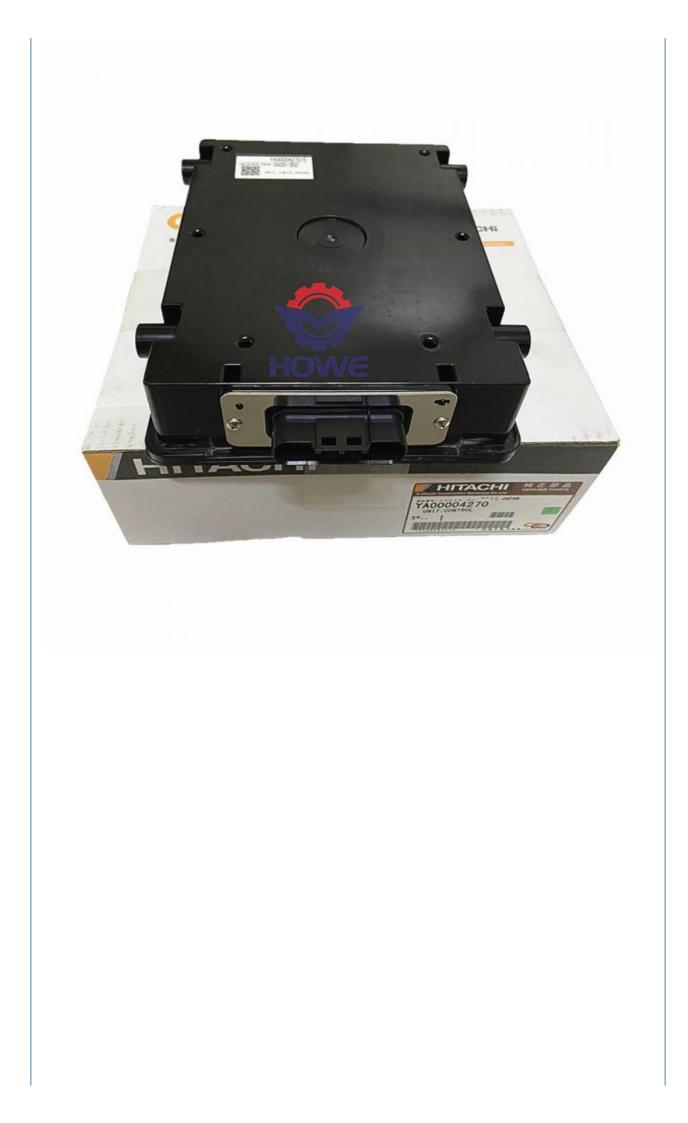

## ZX210K-5G Excavator Engine Control Unit ECU YA00004267 For Digger

1 Piece

HOWE

- YA00004267 YA00004270

More Images

- 2

Our Product Introduction

## **Product Description**

PRODUCT DESCRIPTION

excavator ZX210K-5G computer controller ZX210-5G engine control unit ECU YA00004267

| Brand         | HOWE                                                                                                         |
|---------------|--------------------------------------------------------------------------------------------------------------|
| Product Name  | Excavator controller                                                                                         |
| Part Number   | YA00004267                                                                                                   |
| Model         | ZX200-5G, ZX210-5G, ZX330-5G, ZX350-5G                                                                       |
| Warranty      | 1 Year                                                                                                       |
| Condition     | 100% new                                                                                                     |
| MOQ           | 1 Piece                                                                                                      |
| Stock         | In Stock                                                                                                     |
| Packing       | Carton Box                                                                                                   |
| Payment       | Trade Assurance, Western Union, Bank Account                                                                 |
| Delivery      | Within 3dys                                                                                                  |
| Shipment      | Express(DHL/UPS/EMS/FEDEX/TNT), Air, Sea                                                                     |
| Main Products | Controller, Monitor, Wire Harness, Throttle Motor, Sensor, Solenoid Valve, AC Control Panel, Diagnostic Tool |