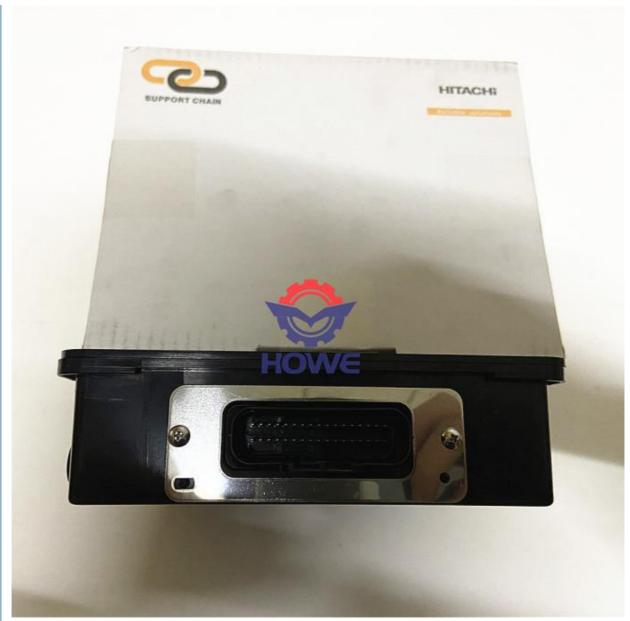

## ZX210K-5G Excavator Engine Control Unit ECU YA00004267 For Digger

## **Product Description**

PRODUCT DESCRIPTION

excavator ZX210K-5G computer controller ZX210-5G engine control unit ECU YA00004267

| Brand         | HOWE                                                                                                         |
|---------------|--------------------------------------------------------------------------------------------------------------|
| Product Name  | Excavator controller                                                                                         |
| Part Number   | YA00004267                                                                                                   |
| Model         | ZX200-5G, ZX210-5G, ZX330-5G, ZX350-5G                                                                       |
| Warranty      | 1 Year                                                                                                       |
| Condition     | 100% new                                                                                                     |
| MOQ           | 1 Piece                                                                                                      |
| Stock         | In Stock                                                                                                     |
| Packing       | Carton Box                                                                                                   |
| Payment       | Trade Assurance, Western Union, Bank Account                                                                 |
| Delivery      | Within 3dys                                                                                                  |
| Shipment      | Express(DHL/UPS/EMS/FEDEX/TNT), Air, Sea                                                                     |
| Main Products | Controller, Monitor, Wire Harness, Throttle Motor, Sensor, Solenoid Valve, AC Control Panel, Diagnostic Tool |