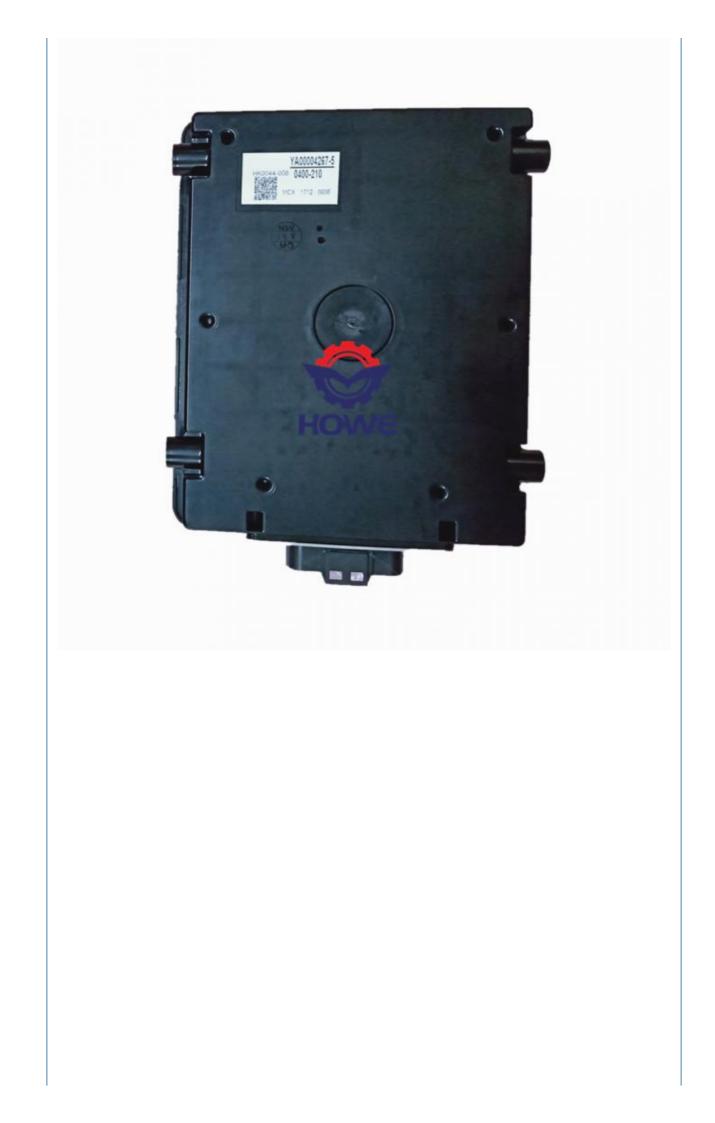

## ZX210K-5G Excavator Engine Control Unit ECU YA00004267 For Digger

## **Product Description**

PRODUCT DESCRIPTION

excavator ZX210K-5G computer controller ZX210-5G engine control unit ECU YA00004267

| Brand         | HOWE                                                                                                         |
|---------------|--------------------------------------------------------------------------------------------------------------|
| Product Name  | Excavator controller                                                                                         |
| Part Number   | YA00004267                                                                                                   |
| Model         | ZX200-5G, ZX210-5G, ZX330-5G, ZX350-5G                                                                       |
| Warranty      | 1 Year                                                                                                       |
| Condition     | 100% new                                                                                                     |
| MOQ           | 1 Piece                                                                                                      |
| Stock         | In Stock                                                                                                     |
| Packing       | Carton Box                                                                                                   |
| Payment       | Trade Assurance, Western Union, Bank Account                                                                 |
| Delivery      | Within 3dys                                                                                                  |
| Shipment      | Express(DHL/UPS/EMS/FEDEX/TNT), Air, Sea                                                                     |
| Main Products | Controller, Monitor, Wire Harness, Throttle Motor, Sensor, Solenoid Valve, AC Control Panel, Diagnostic Tool |