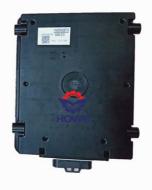

## ZX210K-5G Excavator Engine Control Unit ECU YA00004267 For Digger

## **Product Description**

PRODUCT DESCRIPTION

excavator ZX210K-5G computer controller ZX210-5G engine control unit ECU YA00004267

| Brand         | HOWE                                                                                                         |
|---------------|--------------------------------------------------------------------------------------------------------------|
| Product Name  | Excavator controller                                                                                         |
| Part Number   | YA00004267                                                                                                   |
| Model         | ZX200-5G, ZX210-5G, ZX330-5G, ZX350-5G                                                                       |
| Warranty      | 1 Year                                                                                                       |
| Condition     | 100% new                                                                                                     |
| MOQ           | 1 Piece                                                                                                      |
| Stock         | In Stock                                                                                                     |
| Packing       | Carton Box                                                                                                   |
| Payment       | Trade Assurance, Western Union, Bank Account                                                                 |
| Delivery      | Within 3dys                                                                                                  |
| Shipment      | Express(DHL/UPS/EMS/FEDEX/TNT), Air, Sea                                                                     |
| Main Products | Controller, Monitor, Wire Harness, Throttle Motor, Sensor, Solenoid Valve, AC Control Panel, Diagnostic Tool |