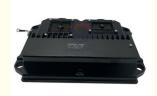

# E374F E390F Excavator Electrical Parts C15 C18 Engine Controller Computer Borad 417-6020

Part Name: Excavator Throttle Controller

Part Number: 417-6020
Brand: HOWE
MOQ: 1 Piece
Packing: Carton

Quality: High Guarantee

Times: Flacture Points

## PRODUCT DESCRIPTION

E374F E390F Excavator Electrical Parts C15 C18 Engine Controller Computer Borad 417-6020

| Brand    | HOWE     | Condition | new                                         |
|----------|----------|-----------|---------------------------------------------|
| MOQ      | 1 piece  | Quality   | guarantee                                   |
| Stock    | in stock | Payment   | trade assurance,western union,bank transfer |
| Warranty | 1 year   | Delivery  | usually 1-3 days                            |

## **CONTROLLER**

Model E374F Engine Controller

E390F series Excavator are available **Applicatio** 

Material imported components

long life service Usage

Other available products many kinds of controller, monitor, wire harness, throttle motor, solenoid valve, pressure sensor