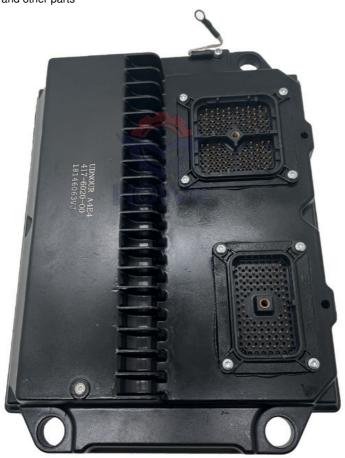

# E374F E390F Excavator Electrical Parts C15 C18 Engine Controller Computer Borad 417-6020

Part Name: Excavator Throttle Controller

Part Number: 417-6020
Brand: HOWE
MOQ: 1 Piece
Packing: Carton

Quality: High Guarantee

Times: Flacture Points

## PRODUCT DESCRIPTION

E374F E390F Excavator Electrical Parts C15 C18 Engine Controller Computer Borad 417-6020

| Brand    | HOWE     | Condition | new                                         |
|----------|----------|-----------|---------------------------------------------|
| MOQ      | 1 piece  | Quality   | guarantee                                   |
| Stock    | in stock | Payment   | trade assurance,western union,bank transfer |
| Warranty | 1 year   | Delivery  | usually 1-3 days                            |

## **CONTROLLER**

Model E374F Engine Controller

E390F series Excavator are available **Applicatio** 

Material imported components

long life service Usage

Other available products many kinds of controller, monitor, wire harness, throttle motor, solenoid valve, pressure sensor