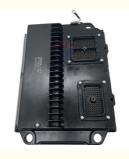

# E374F E390F Excavator Electrical Parts C15 C18 Engine Controller Computer Borad 417-6020

Part Name: Excavator Throttle Controller

Part Number: 417-6020
Brand: HOWE
MOQ: 1 Piece
Packing: Carton

Quality: High Guarantee

Times: Flacture Points

## PRODUCT DESCRIPTION

E374F E390F Excavator Electrical Parts C15 C18 Engine Controller Computer Borad 417-6020

| Brand    | HOWE     | Condition | new                                         |
|----------|----------|-----------|---------------------------------------------|
| MOQ      | 1 piece  | Quality   | guarantee                                   |
| Stock    | in stock | Payment   | trade assurance,western union,bank transfer |
| Warranty | 1 year   | Delivery  | usually 1-3 days                            |

## **CONTROLLER**

Model E374F Engine Controller

E390F series Excavator are available **Applicatio** 

Material imported components

long life service Usage

Other available products many kinds of controller, monitor, wire harness, throttle motor, solenoid valve, pressure sensor