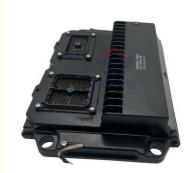

# E374F E390F Excavator Electrical Parts C15 C18 Engine Controller Computer Borad 417-6020

#### **Basic Information**

• Place of Origin: Guangdong, China

• Brand Name: HOWE

Model Number: E374F E390F

• Minimum Order Quantity: 1PC

Price: \$300.00 - \$600.00/pieces
Payment Terms: T/T, Western Union



## **Product Specification**

• Condition: New

Applicable Industries: Building Material Shops, Machinery Repair

Shops, Manufacturing Plant, Construction

Works

Showroom Location: None
Video Outgoing-inspection: Provided
Machinery Test Report: Not Available
Marketing Type: Hot Product 2019
Warranty: 1 Year, 12 Months

Part Name: Excavator Throttle Controller

Part Number: 417-6020
Brand: HOWE
MOQ: 1 Piece
Packing: Carton

Quality: High Guarantee

Times: Flacture Points



## More Images











## WHY CHOOSE US



## PRODUCT DESCRIPTION

E374F E390F Excavator Electrical Parts C15 C18 Engine Controller Computer Borad 417-6020

| Brand    | HOWE     | Condition | new                                         |
|----------|----------|-----------|---------------------------------------------|
| MOQ      | 1 piece  | Quality   | guarantee                                   |
| Stock    | in stock | Payment   | trade assurance,western union,bank transfer |
| Warranty | 1 year   | Delivery  | usually 1-3 days                            |



## **CONTROLLER**

Model E374F Engine Controller

E390F series Excavator are available **Applicatio** 

Material imported components

long life service Usage

Other available products many kinds of controller, monitor, wire h