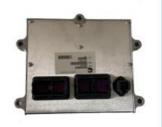

# E374F E390F Excavator Electrical Parts C15 C18 Engine Controller Computer Borad 417-6020

Part Name: Excavator Throttle Controller

Part Number: 417-6020
Brand: HOWE
MOQ: 1 Piece
Packing: Carton

Quality: High Guarantee

Times: Flacture Points

## PRODUCT DESCRIPTION

E374F E390F Excavator Electrical Parts C15 C18 Engine Controller Computer Borad 417-6020

| Brand    | HOWE     | Condition | new                                         |
|----------|----------|-----------|---------------------------------------------|
| MOQ      | 1 piece  | Quality   | guarantee                                   |
| Stock    | in stock | Payment   | trade assurance,western union,bank transfer |
| Warranty | 1 year   | Delivery  | usually 1-3 days                            |