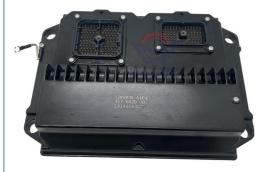

# E374F E390F Excavator Electrical Parts C15 C18 Engine Controller Computer Borad 417-6020

Part Name: Excavator Throttle Controller

Part Number: 417-6020
Brand: HOWE
MOQ: 1 Piece
Packing: Carton

Quality: High Guarantee

Times: Flacture Points

## PRODUCT DESCRIPTION

E374F E390F Excavator Electrical Parts C15 C18 Engine Controller Computer Borad 417-6020

| Brand    | HOWE     | Condition | new                                         |
|----------|----------|-----------|---------------------------------------------|
| MOQ      | 1 piece  | Quality   | guarantee                                   |
| Stock    | in stock | Payment   | trade assurance,western union,bank transfer |
| Warranty | 1 year   | Delivery  | usually 1-3 days                            |

## **CONTROLLER**

Model E374F Engine Controller

E390F series Excavator are available **Applicatio** 

Material imported components

long life service Usage

Other available products many kinds of controller, monitor, wire harness, throttle motor, solenoid valve, pressure sensor