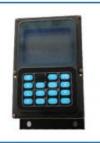

# E374F E390F Excavator Electrical Parts C15 C18 Engine Controller Computer Borad 417-6020

## PRODUCT DESCRIPTION

E374F E390F Excavator Electrical Parts C15 C18 Engine Controller Computer Borad 417-6020

| Brand    | HOWE     | Condition | new                                         |
|----------|----------|-----------|---------------------------------------------|
| MOQ      | 1 piece  | Quality   | guarantee                                   |
| Stock    | in stock | Payment   | trade assurance,western union,bank transfer |
| Warranty | 1 year   | Delivery  | usually 1-3 days                            |

## **CONTROLLER**

Model E374F Engine Controller

E390F series Excavator are available **Applicatio** 

Material imported components

long life service Usage

Other available products many kinds of controller, monitor, wire harness, throttle motor, solenoid valve, pressure sensor