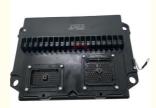

374F E390F Excavator Electrical Parts C15 C18 Engine Controller Computer Borad 417-6020

#### **Basic Information**

• Place of Origin: Guangdong, China

• Brand Name: HOWE

Model Number: E374F E390F

• Minimum Order Quantity: 1PC

Price: \$300.00 - \$600.00/pieces
Payment Terms: T/T, Western Union



## **Product Specification**

• Condition: New

Applicable Industries: Building Material Shops, Machinery Repair

Shops, Manufacturing Plant, Construction

Works

Showroom Location: None
Video Outgoing-inspection: Provided
Machinery Test Report: Not Available
Marketing Type: Hot Product 2019
Warranty: 1 Year, 12 Months

Part Name: Excavator Throttle Controller

Part Number: 417-6020
Brand: HOWE
MOQ: 1 Piece
Packing: Carton

Quality: High Guarantee

Times: Flacture Points



## More Images











## WHY CHOOSE US



## PRODUCT DESCRIPTION

E374F E390F Excavator Electrical Parts C15 C18 Engine Controller Computer Borad 417-6020

| Brand    | HOWE     | Condition | new                                         |
|----------|----------|-----------|---------------------------------------------|
| MOQ      | 1 piece  | Quality   | guarantee                                   |
| Stock    | in stock | Payment   | trade assurance,western union,bank transfer |
| Warranty | 1 year   | Delivery  | usually 1-3 days                            |



## **CONTROLLER**

Model E374F Engine Controller

E390F series Excavator are available **Applicatio** 

Material imported components

long life service Usage

Other available products many kinds of controller, monitor, wire harness, throttle mot