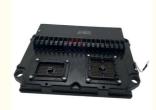

E374F E390F Excavator Electrical Parts C15 C18 Engine Controller Computer Borad 417-6020

#### **Basic Information**

• Place of Origin: Guangdong, China

• Brand Name: HOWE

Model Number: E374F E390F

• Minimum Order Quantity: 1PC

Price: \$300.00 - \$600.00/pieces
Payment Terms: T/T, Western Union



## **Product Specification**

• Condition: New

Applicable Industries: Building Material Shops, Machinery Repair

Shops, Manufacturing Plant, Construction

Works

Showroom Location: None
Video Outgoing-inspection: Provided
Machinery Test Report: Not Available
Marketing Type: Hot Product 2019
Warranty: 1 Year, 12 Months

Part Name: Excavator Throttle Controller

Part Number: 417-6020
Brand: HOWE
MOQ: 1 Piece
Packing: Carton

Quality: High Guarantee

Times: Flacture Points



## More Images











## WHY CHOOSE US



## PRODUCT DESCRIPTION

E374F E390F Excavator Electrical Parts C15 C18 Engine Controller Computer Borad 417-6020

| Brand    | HOWE     | Condition | new                                         |
|----------|----------|-----------|---------------------------------------------|
| MOQ      | 1 piece  | Quality   | guarantee                                   |
| Stock    | in stock | Payment   | trade assurance,western union,bank transfer |
| Warranty | 1 year   | Delivery  | usually 1-3 days                            |



## **CONTROLLER**

Model E374F Engine Controller

E390F series Excavator are available **Applicatio** 

Material imported components

long life service Usage

Other available products many kinds of controller, monitor, wire harness, throttle m