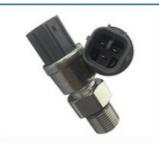

# E374F E390F Excavator Electrical Parts C15 C18 Engine Controller Computer Borad 417-6020

Part Name: Excavator Throttle Controller

Part Number: 417-6020
Brand: HOWE
MOQ: 1 Piece
Packing: Carton

Quality: High Guarantee

Times: Flacture Points

## PRODUCT DESCRIPTION

E374F E390F Excavator Electrical Parts C15 C18 Engine Controller Computer Borad 417-6020

| Brand    | HOWE     | Condition | new                                         |
|----------|----------|-----------|---------------------------------------------|
| MOQ      | 1 piece  | Quality   | guarantee                                   |
| Stock    | in stock | Payment   | trade assurance,western union,bank transfer |
| Warranty | 1 year   | Delivery  | usually 1-3 days                            |