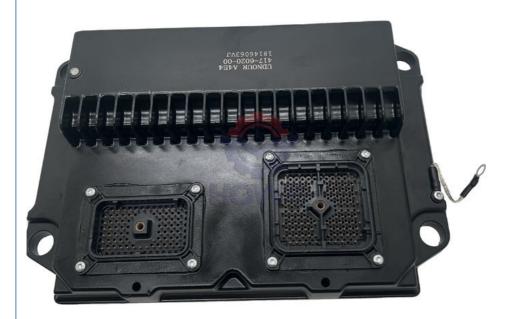

# E374F E390F Excavator Electrical Parts C15 C18 Engine Controller Computer Borad 417-6020

Part Name: Excavator Throttle Controller

Part Number: 417-6020
Brand: HOWE
MOQ: 1 Piece
Packing: Carton

Quality: High Guarantee

Times: Flacture Points

## PRODUCT DESCRIPTION

E374F E390F Excavator Electrical Parts C15 C18 Engine Controller Computer Borad 417-6020

| Brand    | HOWE     | Condition | new                                         |
|----------|----------|-----------|---------------------------------------------|
| MOQ      | 1 piece  | Quality   | guarantee                                   |
| Stock    | in stock | Payment   | trade assurance,western union,bank transfer |
| Warranty | 1 year   | Delivery  | usually 1-3 days                            |

## **CONTROLLER**

Model E374F Engine Controller

E390F series Excavator are available **Applicatio** 

Material imported components

long life service Usage

Other available products many kinds of controller, monitor, wire harness, throttle motor, solenoid valve, pressure sensor