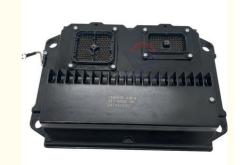

# E374F E390F Excavator Electrical Parts C15 C18 Engine Controller Computer Borad 417-6020

Part Name: Excavator Throttle Controller

Part Number: 417-6020
Brand: HOWE
MOQ: 1 Piece
Packing: Carton

Quality: High Guarantee

Times: Flacture Points

## **CONTROLLER**

Model E374F Engine Controller

E390F series Excavator are available **Applicatio** 

Material imported components

long life service Usage

Other available products many kinds of controller, monitor, wire harness, throttle motor, solenoid valve, pressure sensor