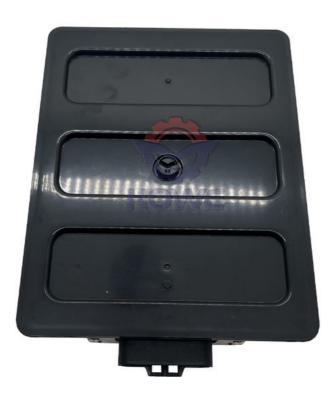

## Excavator Electrical Parts ZX110-5G ZX130-5G ZX180-5G Throttle Controller Computer Board YA00008066 YA00008063

# PRODUCT DESCRIPTION

Excavator Electrical Parts ZX110-5G ZX130-5G ZX180-5G Throttle Controller Computer Board YA00008066 YA00008063

| Brand    | HOWE     | Condition | new                                            |
|----------|----------|-----------|------------------------------------------------|
| MOQ      | 1 piece  | Quality   | guarantee                                      |
| Stock    | in stock | Payment   | trade assurance,western union,bank<br>transfer |
| Warranty | 1 year   | Delivery  | usually 1-3 days                               |