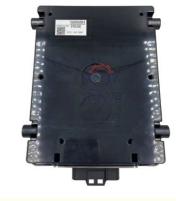

## Excavator Electrical Parts ZX110-5G ZX130-5G ZX180-5G Throttle Controller Computer Board YA00008066 YA00008063

# PRODUCT DESCRIPTION

Excavator Electrical Parts ZX110-5G ZX130-5G ZX180-5G Throttle Controller Computer Board YA00008066 YA00008063

| Brand    | HOWE     | Condition | new                                            |
|----------|----------|-----------|------------------------------------------------|
| MOQ      | 1 piece  | Quality   | guarantee                                      |
| Stock    | in stock | Payment   | trade assurance,western union,bank<br>transfer |
| Warranty | 1 year   | Delivery  | usually 1-3 days                               |

## CONTROLLER

| Model                          | ZX130-5G ZX180-5G Throttle<br>Controller                                                                                  |
|--------------------------------|---------------------------------------------------------------------------------------------------------------------------|
| Applicatio<br>n                | ZX110-5G series Excavator are available                                                                                   |
| Material                       | imported components                                                                                                       |
| Usage                          | long life service                                                                                                         |
| Other<br>available<br>products | many kinds of controller, monitor,<br>wire harness, throttle motor,<br>solenoid valve, pressure sensor<br>and other parts |