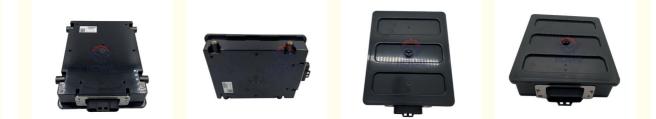

#### More Images

## Excavator Electrical Parts ZX110-5G ZX130-5G ZX180-5G Throttle Controller Computer Board YA00008066 YA00008063

# PRODUCT DESCRIPTION

Excavator Electrical Parts ZX110-5G ZX130-5G ZX180-5G Throttle Controller Computer Board YA00008066 YA00008063

| Brand    | HOWE     | Condition | new                                            |
|----------|----------|-----------|------------------------------------------------|
| MOQ      | 1 piece  | Quality   | guarantee                                      |
| Stock    | in stock | Payment   | trade assurance,western union,bank<br>transfer |
| Warranty | 1 year   | Delivery  | usually 1-3 days                               |