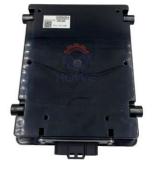

## Excavator Electrical Parts ZX110-5G ZX130-5G ZX180-5G Throttle Controller Computer Board YA00008066 YA00008063

# PRODUCT DESCRIPTION

Excavator Electrical Parts ZX110-5G ZX130-5G ZX180-5G Throttle Controller Computer Board YA00008066 YA00008063

| Brand    | HOWE     | Condition | new                                            |
|----------|----------|-----------|------------------------------------------------|
| MOQ      | 1 piece  | Quality   | guarantee                                      |
| Stock    | in stock | Payment   | trade assurance,western union,bank<br>transfer |
| Warranty | 1 year   | Delivery  | usually 1-3 days                               |

## CONTROLLER

| Model                          | ZX130-5G ZX180-5G Throttle<br>Controller                                                                                  |
|--------------------------------|---------------------------------------------------------------------------------------------------------------------------|
| Applicatio<br>n                | ZX110-5G series Excavator are available                                                                                   |
| Material                       | imported components                                                                                                       |
| Usage                          | long life service                                                                                                         |
| Other<br>available<br>products | many kinds of controller, monitor,<br>wire harness, throttle motor,<br>solenoid valve, pressure sensor<br>and other parts |