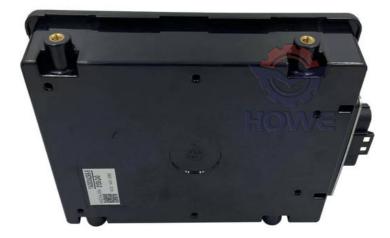

## Excavator Electrical Parts ZX110-5G ZX130-5G ZX180-5G Throttle Controller Computer Board YA00008066 YA00008063

# PRODUCT DESCRIPTION

Excavator Electrical Parts ZX110-5G ZX130-5G ZX180-5G Throttle Controller Computer Board YA00008066 YA00008063

| Brand    | HOWE     | Condition | new                                            |
|----------|----------|-----------|------------------------------------------------|
| MOQ      | 1 piece  | Quality   | guarantee                                      |
| Stock    | in stock | Payment   | trade assurance,western union,bank<br>transfer |
| Warranty | 1 year   | Delivery  | usually 1-3 days                               |