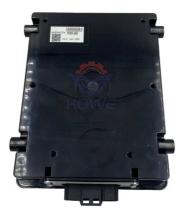

## Excavator Electrical Parts ZX110-5G ZX130-5G ZX180-5G Throttle Controller Computer Board YA00008066 YA00008063

# PRODUCT DESCRIPTION

Excavator Electrical Parts ZX110-5G ZX130-5G ZX180-5G Throttle Controller Computer Board YA00008066 YA00008063

| Brand    | HOWE     | Condition | new                                            |
|----------|----------|-----------|------------------------------------------------|
| MOQ      | 1 piece  | Quality   | guarantee                                      |
| Stock    | in stock | Payment   | trade assurance,western union,bank<br>transfer |
| Warranty | 1 year   | Delivery  | usually 1-3 days                               |