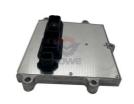

# Excavator Electrical Parts Control Module X15 ISX15 QSX15 Engine Controller Computer Board 4921776 3684275

Part Name: Excavator Throttle Controller

• Part Number: 4921776 3684275

Brand: HOWEMOQ: 1 PiecePacking: Carton

Quality: High Guarantee

Transport

Floating Ports

# **CONTROLLER**

| Model | QSX15 Engine Controller |
|-------|-------------------------|
|       |                         |

Applicatio QSX15 series Excavator are

n available

Material imported components

Usage long life service