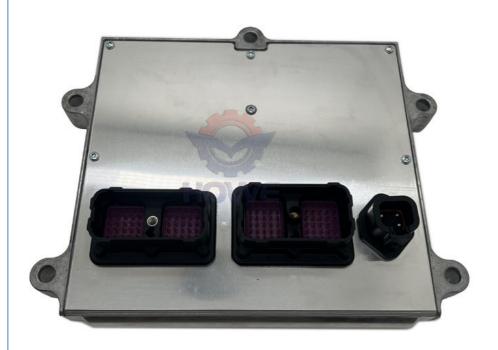

# Excavator Electrical Parts Control Module X15 ISX15 QSX15 Engine Controller Computer Board 4921776 3684275

Part Name: Excavator Throttle Controller

• Part Number: 4921776 3684275

Brand: HOWEMOQ: 1 PiecePacking: Carton

Quality: High Guarantee

Transport

Floating Ports

# **CONTROLLER**

| Model | QSX15 Engine Controller |
|-------|-------------------------|
|       |                         |

Applicatio QSX15 series Excavator are

n available

Material imported components

Usage long life service