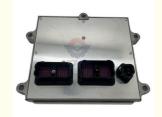

# Excavator Electrical Parts Control Module X15 ISX15 QSX15 Engine Controller Computer Board 4921776 3684275

Part Name: Excavator Throttle Controller

• Part Number: 4921776 3684275

Brand: HOWEMOQ: 1 PiecePacking: Carton

Quality: High Guarantee

Transport

Floating Ports

# **CONTROLLER**

| Model | QSX15 Engine Controller |
|-------|-------------------------|
|       |                         |

Applicatio QSX15 series Excavator are

n available

Material imported components

Usage long life service