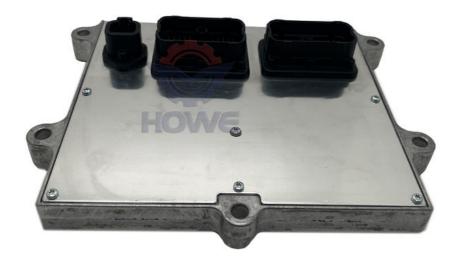

# Excavator Electrical Parts Control Module X15 ISX15 QSX15 Engine Controller Computer Board 4921776 3684275

Part Name: Excavator Throttle Controller

• Part Number: 4921776 3684275

Brand: HOWEMOQ: 1 PiecePacking: Carton

Quality: High Guarantee

Transport

Floating Ports

# **CONTROLLER**

| Model | QSX15 Engine Controller |
|-------|-------------------------|
|       |                         |

Applicatio QSX15 series Excavator are

n available

Material imported components

Usage long life service