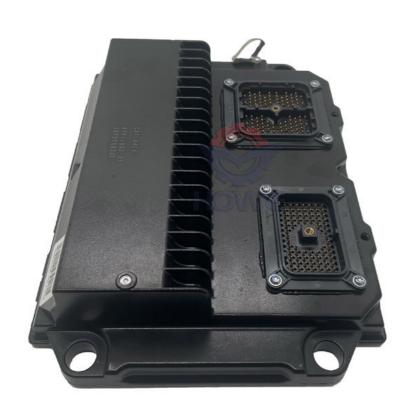

# E336D2 Excavator Electrical Parts Control Unit C9 Engine Controller Computer Board 262-2881 2622881

# PRODUCT DESCRIPTION

E336D2 Excavator Electrical Parts Control Unit C9 Engine Controller Computer Board 262-2881 2622881

| Brand    | HOWE     | Condition | new                                            |
|----------|----------|-----------|------------------------------------------------|
| MOQ      | 1 piece  | Quality   | guarantee                                      |
| Stock    | in stock | Payment   | trade assurance,western union,bank<br>transfer |
| Warranty | 1 year   | Delivery  | usually 1-3 days                               |

## CONTROLLER

| Model                          | E336D2 Engine Controller                                                                                                  |
|--------------------------------|---------------------------------------------------------------------------------------------------------------------------|
| Applicatio<br>n                | E336D2 series Excavator are<br>available                                                                                  |
| Material                       | imported components                                                                                                       |
| Usage                          | long life service                                                                                                         |
| Other<br>available<br>products | many kinds of controller, monitor,<br>wire harness, throttle motor,<br>solenoid valve, pressure sensor<br>and other parts |