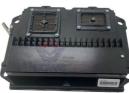

# E336D2 Excavator Electrical Parts Control Unit C9 Engine Controller Computer Board 262-2881 2622881

# PRODUCT DESCRIPTION

E336D2 Excavator Electrical Parts Control Unit C9 Engine Controller Computer Board 262-2881 2622881

| Brand    | HOWE     | Condition | new                                            |
|----------|----------|-----------|------------------------------------------------|
| MOQ      | 1 piece  | Quality   | guarantee                                      |
| Stock    | in stock | Payment   | trade assurance,western union,bank<br>transfer |
| Warranty | 1 year   | Delivery  | usually 1-3 days                               |

## CONTROLLER

| Model                          | E336D2 Engine Controller                                                                                                  |
|--------------------------------|---------------------------------------------------------------------------------------------------------------------------|
| Applicatio<br>n                | E336D2 series Excavator are<br>available                                                                                  |
| Material                       | imported components                                                                                                       |
| Usage                          | long life service                                                                                                         |
| Other<br>available<br>products | many kinds of controller, monitor,<br>wire harness, throttle motor,<br>solenoid valve, pressure sensor<br>and other parts |