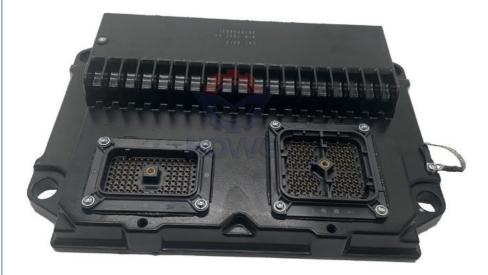

# E336D2 Excavator Electrical Parts Control Unit C9 Engine Controller Computer Board 262-2881 2622881

# PRODUCT DESCRIPTION

E336D2 Excavator Electrical Parts Control Unit C9 Engine Controller Computer Board 262-2881 2622881

| Brand    | HOWE     | Condition | new                                            |
|----------|----------|-----------|------------------------------------------------|
| MOQ      | 1 piece  | Quality   | guarantee                                      |
| Stock    | in stock | Payment   | trade assurance,western union,bank<br>transfer |
| Warranty | 1 year   | Delivery  | usually 1-3 days                               |

## CONTROLLER

| Model                          | E336D2 Engine Controller                                                                                                  |
|--------------------------------|---------------------------------------------------------------------------------------------------------------------------|
| Applicatio<br>n                | E336D2 series Excavator are<br>available                                                                                  |
| Material                       | imported components                                                                                                       |
| Usage                          | long life service                                                                                                         |
| Other<br>available<br>products | many kinds of controller, monitor,<br>wire harness, throttle motor,<br>solenoid valve, pressure sensor<br>and other parts |