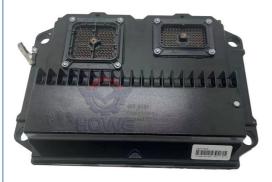

# E336D2 Excavator Electrical Parts Control Unit C9 Engine Controller Computer Board 262-2881 2622881

# PRODUCT DESCRIPTION

E336D2 Excavator Electrical Parts Control Unit C9 Engine Controller Computer Board 262-2881 2622881

| Brand    | HOWE     | Condition | new                                            |
|----------|----------|-----------|------------------------------------------------|
| MOQ      | 1 piece  | Quality   | guarantee                                      |
| Stock    | in stock | Payment   | trade assurance,western union,bank<br>transfer |
| Warranty | 1 year   | Delivery  | usually 1-3 days                               |

## CONTROLLER

| Model                          | E336D2 Engine Controller                                                                                                  |
|--------------------------------|---------------------------------------------------------------------------------------------------------------------------|
| Applicatio<br>n                | E336D2 series Excavator are<br>available                                                                                  |
| Material                       | imported components                                                                                                       |
| Usage                          | long life service                                                                                                         |
| Other<br>available<br>products | many kinds of controller, monitor,<br>wire harness, throttle motor,<br>solenoid valve, pressure sensor<br>and other parts |