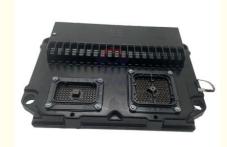

# E336D2 Excavator Electrical Parts Control Unit C9 Engine Controller Computer Board 262-2881 2622881

# PRODUCT DESCRIPTION

E336D2 Excavator Electrical Parts Control Unit C9 Engine Controller Computer Board 262-2881 2622881

| Brand    | HOWE     | Condition | new                                            |
|----------|----------|-----------|------------------------------------------------|
| MOQ      | 1 piece  | Quality   | guarantee                                      |
| Stock    | in stock | Payment   | trade assurance,western union,bank<br>transfer |
| Warranty | 1 year   | Delivery  | usually 1-3 days                               |

## CONTROLLER

| Model                          | E336D2 Engine Controller                                                                                                  |
|--------------------------------|---------------------------------------------------------------------------------------------------------------------------|
| Applicatio<br>n                | E336D2 series Excavator are<br>available                                                                                  |
| Material                       | imported components                                                                                                       |
| Usage                          | long life service                                                                                                         |
| Other<br>available<br>products | many kinds of controller, monitor,<br>wire harness, throttle motor,<br>solenoid valve, pressure sensor<br>and other parts |