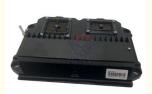

# E336D2 Excavator Electrical Parts Control Unit C9 Engine Controller Computer Board 262-2881 2622881

# PRODUCT DESCRIPTION

E336D2 Excavator Electrical Parts Control Unit C9 Engine Controller Computer Board 262-2881 2622881

| Brand    | HOWE     | Condition | new                                            |
|----------|----------|-----------|------------------------------------------------|
| MOQ      | 1 piece  | Quality   | guarantee                                      |
| Stock    | in stock | Payment   | trade assurance,western union,bank<br>transfer |
| Warranty | 1 year   | Delivery  | usually 1-3 days                               |

## CONTROLLER

| Model                          | E336D2 Engine Controller                                                                                                  |
|--------------------------------|---------------------------------------------------------------------------------------------------------------------------|
| Applicatio<br>n                | E336D2 series Excavator are<br>available                                                                                  |
| Material                       | imported components                                                                                                       |
| Usage                          | long life service                                                                                                         |
| Other<br>available<br>products | many kinds of controller, monitor,<br>wire harness, throttle motor,<br>solenoid valve, pressure sensor<br>and other parts |