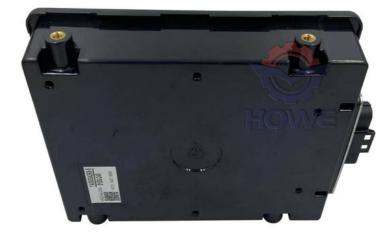

## Excavator Control Unit ZX470-5G Engine Controller Computer Board YA00011100 YA00011100-5

## PRODUCT DESCRIPTION

Excavator Electrical Parts Control Unit ZX470-5G Engine Controller Computer Board YA00011100 YA00011100-5

| Brand    | HOWE     | Condition | new                                            |
|----------|----------|-----------|------------------------------------------------|
| MOQ      | 1 piece  | Quality   | guarantee                                      |
| Stock    | in stock | Payment   | trade assurance,western union,bank<br>transfer |
| Warranty | 1 year   | Delivery  | usually 1-3 days                               |

## CONTROLLER

| Model           | ZX470-5G Engine Controller                                       |
|-----------------|------------------------------------------------------------------|
| Applicatio<br>n | ZX470-5G series Excavator are available                          |
| Material        | imported components                                              |
| Usage           | long life service                                                |
| Other available | many kinds of controller, monitor, wire harness, throttle motor, |