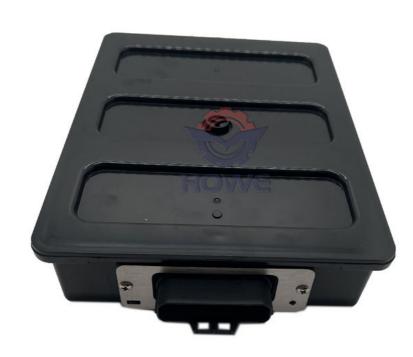

## Excavator Control Unit ZX470-5G Engine Controller Computer Board YA00011100 YA00011100-5

## PRODUCT DESCRIPTION

Excavator Electrical Parts Control Unit ZX470-5G Engine Controller Computer Board YA00011100 YA00011100-5

| Brand    | HOWE     | Condition | new                                            |
|----------|----------|-----------|------------------------------------------------|
| MOQ      | 1 piece  | Quality   | guarantee                                      |
| Stock    | in stock | Payment   | trade assurance,western union,bank<br>transfer |
| Warranty | 1 year   | Delivery  | usually 1-3 days                               |

## CONTROLLER

| Model           | ZX470-5G Engine Controller                                       |
|-----------------|------------------------------------------------------------------|
| Applicatio<br>n | ZX470-5G series Excavator are available                          |
| Material        | imported components                                              |
| Usage           | long life service                                                |
| Other available | many kinds of controller, monitor, wire harness, throttle motor, |