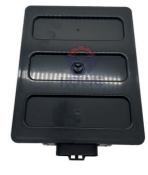

## Excavator Control Unit ZX470-5G Engine Controller Computer Board YA00011100 YA00011100-5

## PRODUCT DESCRIPTION

Excavator Electrical Parts Control Unit ZX470-5G Engine Controller Computer Board YA00011100 YA00011100-5

| Brand    | HOWE     | Condition | new                                            |
|----------|----------|-----------|------------------------------------------------|
| MOQ      | 1 piece  | Quality   | guarantee                                      |
| Stock    | in stock | Payment   | trade assurance,western union,bank<br>transfer |
| Warranty | 1 year   | Delivery  | usually 1-3 days                               |

## CONTROLLER

| Model           | ZX470-5G Engine Controller                                       |
|-----------------|------------------------------------------------------------------|
| Applicatio<br>n | ZX470-5G series Excavator are available                          |
| Material        | imported components                                              |
| Usage           | long life service                                                |
| Other available | many kinds of controller, monitor, wire harness, throttle motor, |