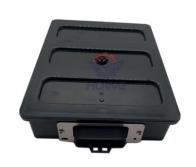

## Excavator Control Unit ZX470-5G Engine Controller Computer Board YA00011100 YA00011100-5

## PRODUCT DESCRIPTION

Excavator Electrical Parts Control Unit ZX470-5G Engine Controller Computer Board YA00011100 YA00011100-5

| Brand    | HOWE     | Condition | new                                            |
|----------|----------|-----------|------------------------------------------------|
| MOQ      | 1 piece  | Quality   | guarantee                                      |
| Stock    | in stock | Payment   | trade assurance,western union,bank<br>transfer |
| Warranty | 1 year   | Delivery  | usually 1-3 days                               |

## CONTROLLER

| Model           | ZX470-5G Engine Controller                                       |
|-----------------|------------------------------------------------------------------|
| Applicatio<br>n | ZX470-5G series Excavator are available                          |
| Material        | imported components                                              |
| Usage           | long life service                                                |
| Other available | many kinds of controller, monitor, wire harness, throttle motor, |