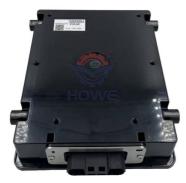

## Excavator Control Unit ZX470-5G Engine Controller Computer Board YA00011100 YA00011100-5

## PRODUCT DESCRIPTION

Excavator Electrical Parts Control Unit ZX470-5G Engine Controller Computer Board YA00011100 YA00011100-5

| Brand    | HOWE     | Condition | new                                            |
|----------|----------|-----------|------------------------------------------------|
| MOQ      | 1 piece  | Quality   | guarantee                                      |
| Stock    | in stock | Payment   | trade assurance,western union,bank<br>transfer |
| Warranty | 1 year   | Delivery  | usually 1-3 days                               |

## CONTROLLER

| Model           | ZX470-5G Engine Controller                                       |
|-----------------|------------------------------------------------------------------|
| Applicatio<br>n | ZX470-5G series Excavator are available                          |
| Material        | imported components                                              |
| Usage           | long life service                                                |
| Other available | many kinds of controller, monitor, wire harness, throttle motor, |