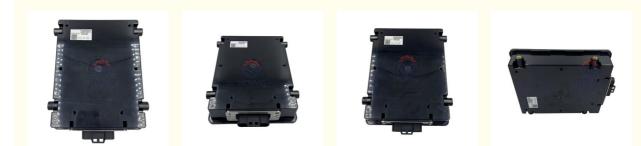

## Excavator Control Unit ZX470-5G Engine Controller Computer Board YA00011100 YA00011100-5

## **Basic Information**

- Place of Origin:
- Brand Name: Model Number:
- Guangdong, China HOWE ZX470-5G 1PC

T/T, Western Union

- Minimum Order Quantity:
  - \$300.00 \$600.00/pieces
- Payment Terms:

• Price:



#### **Product Specification**

- Condition:
- Applicable Industries:
- Video Outgoing-inspection: Provided
- Machinery Test Report:
- Marketing Type:
- Warranty:
- Part Name:
- Part Number:
- Brand:
- MOQ:



Hot Product 2019 1 Year, 12 Months

HOWE

1 Piece

Carton

High Guarantee

Electric Deute

Excavator Throttle Controller YA00011100 YA00011100-5

- Shops, Manufacturing Plant, Construction Works
- Showroom Location: None
- Not Available

- Packing:
- Quality:



## More Images





Our Product Introduction



## PRODUCT DESCRIPTION

Excavator Electrical Parts Control Unit ZX470-5G Engine Controller Computer Board YA00011100 YA00011100-5

| Brand    | HOWE     | Condition | new                                            |
|----------|----------|-----------|------------------------------------------------|
| MOQ      | 1 piece  | Quality   | guarantee                                      |
| Stock    | in stock | Payment   | trade assurance,western union,bank<br>transfer |
| Warranty | 1 year   | Delivery  | usually 1-3 days                               |



## CONTROLLER

| Model           | ZX470-5G Engine Controller                                       |
|-----------------|------------------------------------------------------------------|
| Applicatio<br>n |