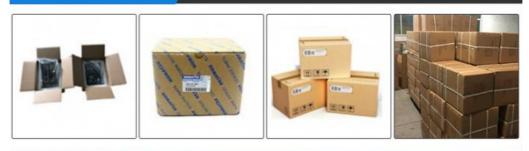

# More Images

# PRODUCT DESCRIPTION

Excavator Electrical Parts EC240 EC290 EC140 Hydraulic Controller Computer Board VECU 14594697 14594698

| Brand    | HOWE     | Condition | new                                            |
|----------|----------|-----------|------------------------------------------------|
| MOQ      | 1 piece  | Quality   | guarantee                                      |
| Stock    | in stock | Payment   | trade assurance,western union,bank<br>transfer |
| Warranty | 1 year   | Delivery  | usually 1-3 days                               |