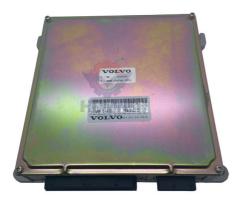

# Excavator Electrical Parts EC240 EC290 EC140 Hydraulic Controller Computer Board VECU 14594697 14594698

# PRODUCT DESCRIPTION

Excavator Electrical Parts EC240 EC290 EC140 Hydraulic Controller Computer Board VECU 14594697 14594698

| Brand    | HOWE     | Condition | new                                            |
|----------|----------|-----------|------------------------------------------------|
| MOQ      | 1 piece  | Quality   | guarantee                                      |
| Stock    | in stock | Payment   | trade assurance,western union,bank<br>transfer |
| Warranty | 1 year   | Delivery  | usually 1-3 days                               |

# CONTROLLER

| Model                          | EC290 EC140 Hydraulic<br>Controller                                                                                       |
|--------------------------------|---------------------------------------------------------------------------------------------------------------------------|
| Applicatio<br>n                | EC240 series Excavator are available                                                                                      |
| Material                       | imported components                                                                                                       |
| Usage                          | long life service                                                                                                         |
| Other<br>available<br>products | many kinds of controller, monitor,<br>wire harness, throttle motor,<br>solenoid valve, pressure sensor<br>and other parts |