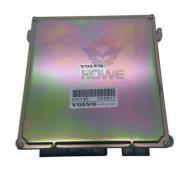

# Excavator Electrical Parts EC240 EC290 EC140 Hydraulic Controller Computer Board VECU 14594697 14594698

# PRODUCT DESCRIPTION

Excavator Electrical Parts EC240 EC290 EC140 Hydraulic Controller Computer Board VECU 14594697 14594698

| Brand    | HOWE     | Condition | new                                            |
|----------|----------|-----------|------------------------------------------------|
| MOQ      | 1 piece  | Quality   | guarantee                                      |
| Stock    | in stock | Payment   | trade assurance,western union,bank<br>transfer |
| Warranty | 1 year   | Delivery  | usually 1-3 days                               |

# CONTROLLER

| Model                          | EC290 EC140 Hydraulic<br>Controller                                                                                       |
|--------------------------------|---------------------------------------------------------------------------------------------------------------------------|
| Applicatio<br>n                | EC240 series Excavator are available                                                                                      |
| Material                       | imported components                                                                                                       |
| Usage                          | long life service                                                                                                         |
| Other<br>available<br>products | many kinds of controller, monitor,<br>wire harness, throttle motor,<br>solenoid valve, pressure sensor<br>and other parts |