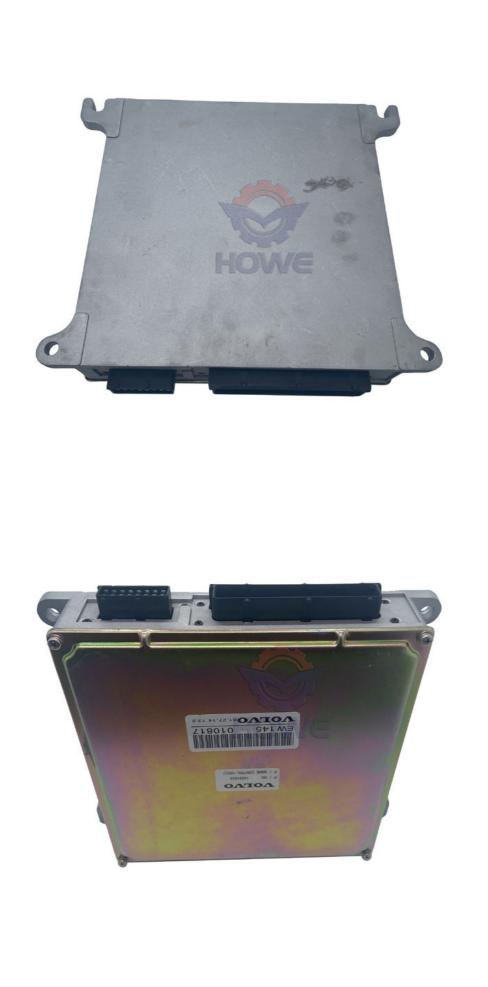

# More Images

# PRODUCT DESCRIPTION

Excavator Electrical Parts EC240 EC290 EC140 Hydraulic Controller Computer Board VECU 14594697 14594698

| Brand    | HOWE     | Condition | new                                            |
|----------|----------|-----------|------------------------------------------------|
| MOQ      | 1 piece  | Quality   | guarantee                                      |
| Stock    | in stock | Payment   | trade assurance,western union,bank<br>transfer |
| Warranty | 1 year   | Delivery  | usually 1-3 days                               |

# CONTROLLER

| Model                          | EC290 EC140 Hydraulic<br>Controller                                                                                       |
|--------------------------------|---------------------------------------------------------------------------------------------------------------------------|
| Applicatio<br>n                | EC240 series Excavator are available                                                                                      |
| Material                       | imported components                                                                                                       |
| Usage                          | long life service                                                                                                         |
| Other<br>available<br>products | many kinds of controller, monitor,<br>wire harness, throttle motor,<br>solenoid valve, pressure sensor<br>and other parts |