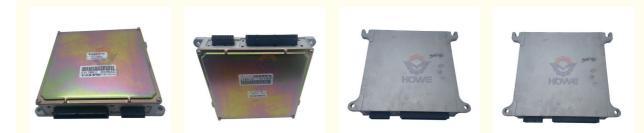

# More Images

# Excavator Electrical Parts EC240 EC290 EC140 Hydraulic Controller Computer Board VECU 14594697 14594698

# PRODUCT DESCRIPTION

Excavator Electrical Parts EC240 EC290 EC140 Hydraulic Controller Computer Board VECU 14594697 14594698

| Brand    | HOWE     | Condition | new                                            |
|----------|----------|-----------|------------------------------------------------|
| MOQ      | 1 piece  | Quality   | guarantee                                      |
| Stock    | in stock | Payment   | trade assurance,western union,bank<br>transfer |
| Warranty | 1 year   | Delivery  | usually 1-3 days                               |