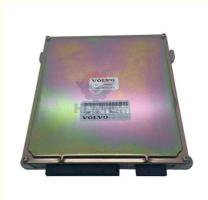

# Excavator Electrical Parts EC240 EC290 EC140 Hydraulic Controller Computer Board VECU 14594697 14594698

# PRODUCT DESCRIPTION

Excavator Electrical Parts EC240 EC290 EC140 Hydraulic Controller Computer Board VECU 14594697 14594698

| Brand    | HOWE     | Condition | new                                            |
|----------|----------|-----------|------------------------------------------------|
| MOQ      | 1 piece  | Quality   | guarantee                                      |
| Stock    | in stock | Payment   | trade assurance,western union,bank<br>transfer |
| Warranty | 1 year   | Delivery  | usually 1-3 days                               |

# CONTROLLER

| Model                          | EC290 EC140 Hydraulic<br>Controller                                                                                       |
|--------------------------------|---------------------------------------------------------------------------------------------------------------------------|
| Applicatio<br>n                | EC240 series Excavator are available                                                                                      |
| Material                       | imported components                                                                                                       |
| Usage                          | long life service                                                                                                         |
| Other<br>available<br>products | many kinds of controller, monitor,<br>wire harness, throttle motor,<br>solenoid valve, pressure sensor<br>and other parts |