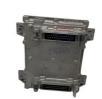

## EC140B Excavator Electrical Parts D4D Engine Controller Computer Board 10555535 20824172 05212212B

#### **Product Specification**

- Condition:
- Applicable Industries:
- New
- Building Material Shops, Machinery Repair Shops, Manufacturing Plant, Construction Works None

1 Year, 12 Months

Excavator Throttle Controller 10555535 20824172 05212212B

# PRODUCT DESCRIPTION

EC140B Excavator Electrical Parts D4D Engine Controller Computer Board 10555535 20824172 05212212B

| Brand    | HOWE     | Condition | new                                            |
|----------|----------|-----------|------------------------------------------------|
| MOQ      | 1 piece  | Quality   | guarantee                                      |
| Stock    | in stock | Payment   | trade assurance,western union,bank<br>transfer |
| Warranty | 1 year   | Delivery  | usually 1-3 days                               |

## CONTROLLER

| Model                          | EC140B Engine Controller                                                                                                 |
|--------------------------------|--------------------------------------------------------------------------------------------------------------------------|
| Applicatio<br>n                | EC140B series Excavator are<br>available                                                                                 |
| Material                       | imported components                                                                                                      |
| Usage                          | long life service                                                                                                        |
| Other<br>available<br>products | many kinds of controller, monitor<br>wire harness, throttle motor,<br>solenoid valve, pressure sensor<br>and other parts |