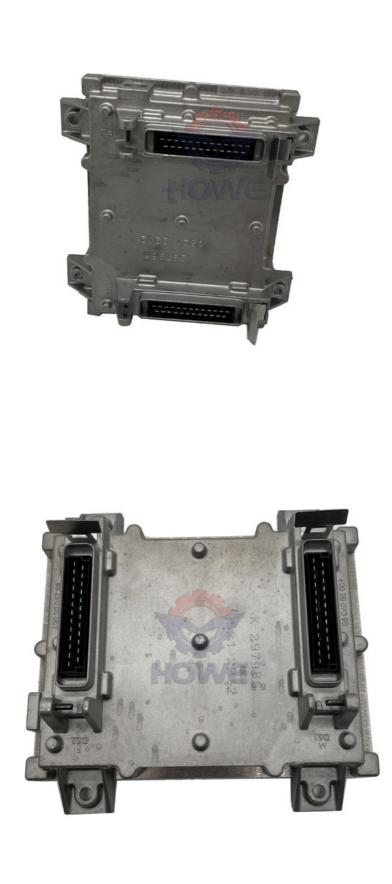

## EC140B Excavator Electrical Parts D4D Engine Controller Computer Board 10555535 20824172 05212212B

#### **Product Specification**

- Condition:
- Applicable Industries:
- New
- Building Material Shops, Machinery Repair Shops, Manufacturing Plant, Construction Works None

1 Year, 12 Months

Excavator Throttle Controller 10555535 20824172 05212212B

# PRODUCT DESCRIPTION

EC140B Excavator Electrical Parts D4D Engine Controller Computer Board 10555535 20824172 05212212B

| Brand    | HOWE     | Condition | new                                            |
|----------|----------|-----------|------------------------------------------------|
| MOQ      | 1 piece  | Quality   | guarantee                                      |
| Stock    | in stock | Payment   | trade assurance,western union,bank<br>transfer |
| Warranty | 1 year   | Delivery  | usually 1-3 days                               |

## CONTROLLER

| Model                          | EC140B Engine Controller                                                                                                 |
|--------------------------------|--------------------------------------------------------------------------------------------------------------------------|
| Applicatio<br>n                | EC140B series Excavator are<br>available                                                                                 |
| Material                       | imported components                                                                                                      |
| Usage                          | long life service                                                                                                        |
| Other<br>available<br>products | many kinds of controller, monitor<br>wire harness, throttle motor,<br>solenoid valve, pressure sensor<br>and other parts |