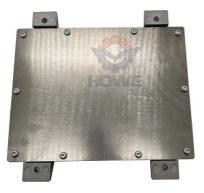

## EC140B Excavator Electrical Parts D4D Engine Controller Computer Board 10555535 20824172 05212212B

#### **Product Specification**

- Condition:
- Applicable Industries:
- New
- Building Material Shops, Machinery Repair Shops, Manufacturing Plant, Construction Works None

1 Year, 12 Months

Excavator Throttle Controller 10555535 20824172 05212212B

# PRODUCT DESCRIPTION

EC140B Excavator Electrical Parts D4D Engine Controller Computer Board 10555535 20824172 05212212B

| Brand    | HOWE     | Condition | new                                            |
|----------|----------|-----------|------------------------------------------------|
| MOQ      | 1 piece  | Quality   | guarantee                                      |
| Stock    | in stock | Payment   | trade assurance,western union,bank<br>transfer |
| Warranty | 1 year   | Delivery  | usually 1-3 days                               |