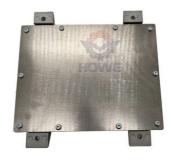

## EC140B Excavator Electrical Parts D4D Engine Controller Computer Board 10555535 20824172 05212212B

#### **Product Specification**

- Condition:
- Applicable Industries:
- New
- Building Material Shops, Machinery Repair Shops, Manufacturing Plant, Construction Works None

1 Year, 12 Months

Excavator Throttle Controller 10555535 20824172 05212212B

# PRODUCT DESCRIPTION

EC140B Excavator Electrical Parts D4D Engine Controller Computer Board 10555535 20824172 05212212B

| Brand    | HOWE     | Condition | new                                            |
|----------|----------|-----------|------------------------------------------------|
| MOQ      | 1 piece  | Quality   | guarantee                                      |
| Stock    | in stock | Payment   | trade assurance,western union,bank<br>transfer |
| Warranty | 1 year   | Delivery  | usually 1-3 days                               |