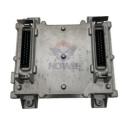

## EC140B Excavator Electrical Parts D4D Engine Controller Computer Board 10555535 20824172 05212212B

#### **Product Specification**

- Condition:
- Applicable Industries:
- New
- Building Material Shops, Machinery Repair Shops, Manufacturing Plant, Construction Works None

1 Year, 12 Months

Excavator Throttle Controller 10555535 20824172 05212212B

# PRODUCT DESCRIPTION

EC140B Excavator Electrical Parts D4D Engine Controller Computer Board 10555535 20824172 05212212B

| Brand    | HOWE     | Condition | new                                            |
|----------|----------|-----------|------------------------------------------------|
| MOQ      | 1 piece  | Quality   | guarantee                                      |
| Stock    | in stock | Payment   | trade assurance,western union,bank<br>transfer |
| Warranty | 1 year   | Delivery  | usually 1-3 days                               |

## CONTROLLER

| Model                          | EC140B Engine Controller                                                                                                 |
|--------------------------------|--------------------------------------------------------------------------------------------------------------------------|
| Applicatio<br>n                | EC140B series Excavator are<br>available                                                                                 |
| Material                       | imported components                                                                                                      |
| Usage                          | long life service                                                                                                        |
| Other<br>available<br>products | many kinds of controller, monitor<br>wire harness, throttle motor,<br>solenoid valve, pressure sensor<br>and other parts |