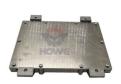

## EC140B Excavator Electrical Parts D4D Engine Controller Computer Board 10555535 20824172 05212212B

#### **Product Specification**

- Condition:
- Applicable Industries:
- New
- Building Material Shops, Machinery Repair Shops, Manufacturing Plant, Construction Works None

1 Year, 12 Months

Excavator Throttle Controller 10555535 20824172 05212212B

# PRODUCT DESCRIPTION

EC140B Excavator Electrical Parts D4D Engine Controller Computer Board 10555535 20824172 05212212B

| Brand    | HOWE     | Condition | new                                            |
|----------|----------|-----------|------------------------------------------------|
| MOQ      | 1 piece  | Quality   | guarantee                                      |
| Stock    | in stock | Payment   | trade assurance,western union,bank<br>transfer |
| Warranty | 1 year   | Delivery  | usually 1-3 days                               |