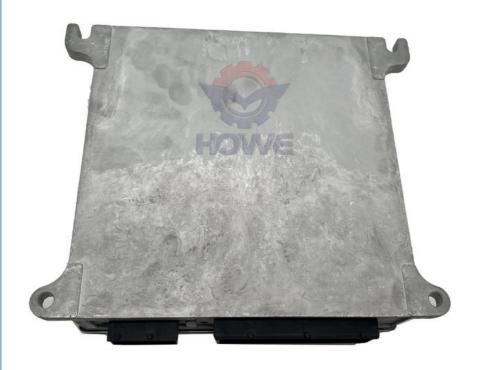

# Excavator Electrical Parts Control Unit Sdlg Lg6225e Hydraulic Controller Computer Board 14407212

# PRODUCT DESCRIPTION

Excavator Electrical Parts Control Unit SDLG LG6225E Hydraulic Controller Computer Board 14407212

| Brand    | HOWE     | Condition | new                                         |
|----------|----------|-----------|---------------------------------------------|
| MOQ      | 1 piece  | Quality   | guarantee                                   |
| Stock    | in stock | Payment   | trade assurance,western union,bank transfer |
| Warranty | 1 year   | Delivery  | usually 1-3 days                            |

## **CONTROLLER**

|                 | CONTROLLER                             |  |
|-----------------|----------------------------------------|--|
| Model           | LG6225E Hydraulic Controller           |  |
| Applicatio<br>n | LG6225E series Excavator are available |  |
| Material        | imported components                    |  |
| Usage           | long life service                      |  |
|                 |                                        |  |