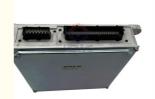

# Excavator Electrical Parts Control Unit Sdlg Lg6225e Hydraulic Controller Computer Board 14407212

# PRODUCT DESCRIPTION

Excavator Electrical Parts Control Unit SDLG LG6225E Hydraulic Controller Computer Board 14407212

| Brand    | HOWE     | Condition | new                                         |
|----------|----------|-----------|---------------------------------------------|
| MOQ      | 1 piece  | Quality   | guarantee                                   |
| Stock    | in stock | Payment   | trade assurance,western union,bank transfer |
| Warranty | 1 year   | Delivery  | usually 1-3 days                            |

## **CONTROLLER**

|                 | CONTROLLER                             |  |
|-----------------|----------------------------------------|--|
| Model           | LG6225E Hydraulic Controller           |  |
| Applicatio<br>n | LG6225E series Excavator are available |  |
| Material        | imported components                    |  |
| Usage           | long life service                      |  |
|                 |                                        |  |