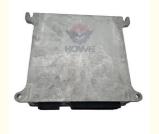

# Excavator Electrical Parts Control Unit Sdlg Lg6225e Hydraulic Controller Computer Board 14407212

# PRODUCT DESCRIPTION

Excavator Electrical Parts Control Unit SDLG LG6225E Hydraulic Controller Computer Board 14407212

| Brand    | HOWE     | Condition | new                                         |
|----------|----------|-----------|---------------------------------------------|
| MOQ      | 1 piece  | Quality   | guarantee                                   |
| Stock    | in stock | Payment   | trade assurance,western union,bank transfer |
| Warranty | 1 year   | Delivery  | usually 1-3 days                            |

## **CONTROLLER**

|                 | CONTROLLER                             |  |
|-----------------|----------------------------------------|--|
| Model           | LG6225E Hydraulic Controller           |  |
| Applicatio<br>n | LG6225E series Excavator are available |  |
| Material        | imported components                    |  |
| Usage           | long life service                      |  |
|                 |                                        |  |