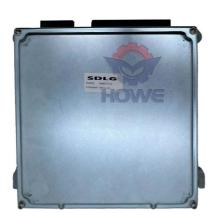

# Excavator Electrical Parts Control Unit Sdlg Lg6225e Hydraulic Controller Computer Board 14407212

# PRODUCT DESCRIPTION

Excavator Electrical Parts Control Unit SDLG LG6225E Hydraulic Controller Computer Board 14407212

| Brand    | HOWE     | Condition | new                                         |
|----------|----------|-----------|---------------------------------------------|
| MOQ      | 1 piece  | Quality   | guarantee                                   |
| Stock    | in stock | Payment   | trade assurance,western union,bank transfer |
| Warranty | 1 year   | Delivery  | usually 1-3 days                            |

## **CONTROLLER**

|                 | CONTROLLER                             |  |
|-----------------|----------------------------------------|--|
| Model           | LG6225E Hydraulic Controller           |  |
| Applicatio<br>n | LG6225E series Excavator are available |  |
| Material        | imported components                    |  |
| Usage           | long life service                      |  |
|                 |                                        |  |