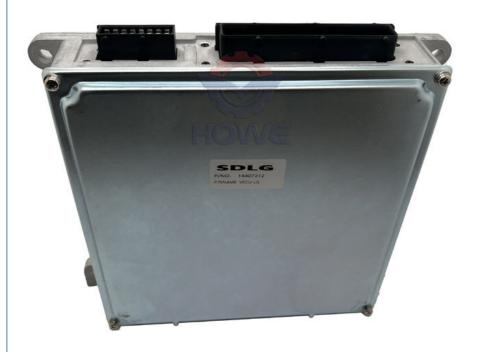

# Excavator Electrical Parts Control Unit Sdlg Lg6225e Hydraulic Controller Computer Board 14407212

# PRODUCT DESCRIPTION

Excavator Electrical Parts Control Unit SDLG LG6225E Hydraulic Controller Computer Board 14407212

| Brand    | HOWE     | Condition | new                                         |
|----------|----------|-----------|---------------------------------------------|
| MOQ      | 1 piece  | Quality   | guarantee                                   |
| Stock    | in stock | Payment   | trade assurance,western union,bank transfer |
| Warranty | 1 year   | Delivery  | usually 1-3 days                            |

## **CONTROLLER**

|                 | CONTROLLER                             |  |
|-----------------|----------------------------------------|--|
| Model           | LG6225E Hydraulic Controller           |  |
| Applicatio<br>n | LG6225E series Excavator are available |  |
| Material        | imported components                    |  |
| Usage           | long life service                      |  |
|                 |                                        |  |