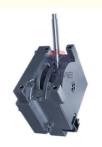

# Excavator Electrical Parts 120K 140K Grader Control Unit Gearbox

Transmission Controller 452-9831 4529831

Part Name: Excavator Throttle Controller

Part Number: 452-9831 4529831

Brand: HOWEMOQ: 1 PiecePacking: Carton

• Quality: High Guarantee

## **CONTROLLER**

| Model | 120K Controller |
|-------|-----------------|
|-------|-----------------|

Applicatio 140K series Excavator are

**n** available

Material imported components

Usage long life service