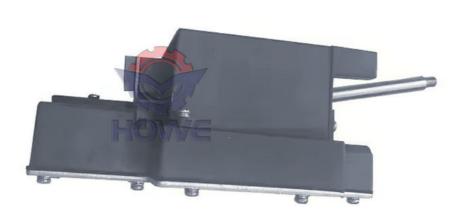

# Excavator Electrical Parts 120K 140K Grader Control Unit Gearbox

Transmission Controller 452-9831 4529831

Part Name: Excavator Throttle Controller

Part Number: 452-9831 4529831

Brand: HOWEMOQ: 1 PiecePacking: Carton

• Quality: High Guarantee

# PRODUCT DESCRIPTION

Excavator Electrical Parts 120K 140K Grader Control Unit Gearbox Transmission Controller 452-9831 4529831

| Brand    | HOWE     | Condition | new                                         |
|----------|----------|-----------|---------------------------------------------|
| MOQ      | 1 piece  | Quality   | guarantee                                   |
| Stock    | in stock | Payment   | trade assurance,western union,bank transfer |
| Warranty | 1 year   | Delivery  | usually 1-3 days                            |