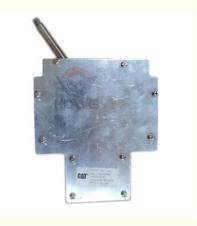

# Excavator Electrical Parts 120K 140K Grader Control Unit Gearbox

Transmission Controller 452-9831 4529831

Part Name: Excavator Throttle Controller

Part Number: 452-9831 4529831

Brand: HOWEMOQ: 1 PiecePacking: Carton

• Quality: High Guarantee

# PRODUCT DESCRIPTION

Excavator Electrical Parts 120K 140K Grader Control Unit Gearbox Transmission Controller 452-9831 4529831

| Brand    | HOWE     | Condition | new                                         |
|----------|----------|-----------|---------------------------------------------|
| MOQ      | 1 piece  | Quality   | guarantee                                   |
| Stock    | in stock | Payment   | trade assurance,western union,bank transfer |
| Warranty | 1 year   | Delivery  | usually 1-3 days                            |