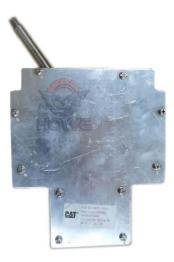

# Excavator Electrical Parts 120K 140K Grader Control Unit Gearbox

Transmission Controller 452-9831 4529831

Part Name: Excavator Throttle Controller

Part Number: 452-9831 4529831

Brand: HOWEMOQ: 1 PiecePacking: Carton

• Quality: High Guarantee

## **CONTROLLER**

| Model | 120K Controller |
|-------|-----------------|
|-------|-----------------|

Applicatio 140K series Excavator are

**n** available

Material imported components

Usage long life service