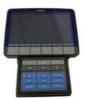

# Excavator Electrical Parts 120K 140K Grader Control Unit Gearbox

Transmission Controller 452-9831 4529831

Part Name: Excavator Throttle Controller

Part Number: 452-9831 4529831

Brand: HOWEMOQ: 1 PiecePacking: Carton

• Quality: High Guarantee

## **CONTROLLER**

| Model | 120K Controller |
|-------|-----------------|
|-------|-----------------|

Applicatio 140K series Excavator are

**n** available

Material imported components

Usage long life service