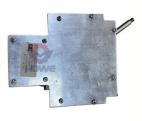

# Excavator Electrical Parts 120K 140K Grader Control Unit Gearbox

Transmission Controller 452-9831 4529831

Part Name: Excavator Throttle Controller

Part Number: 452-9831 4529831

Brand: HOWEMOQ: 1 PiecePacking: Carton

• Quality: High Guarantee

# PRODUCT DESCRIPTION

Excavator Electrical Parts 120K 140K Grader Control Unit Gearbox Transmission Controller 452-9831 4529831

| Brand    | HOWE     | Condition | new                                         |
|----------|----------|-----------|---------------------------------------------|
| MOQ      | 1 piece  | Quality   | guarantee                                   |
| Stock    | in stock | Payment   | trade assurance,western union,bank transfer |
| Warranty | 1 year   | Delivery  | usually 1-3 days                            |