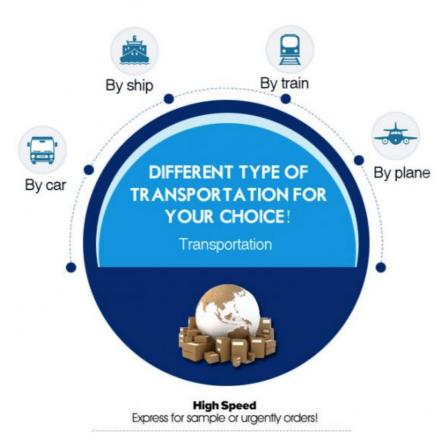

#### **SHIPMENT & PAYMENT**

#### Alibaba Trade Assurance :

A FREE Payment Protection Service

- 100% Product quality protection.
- 100% On-time shipment protection.
- 100% Payment protection.