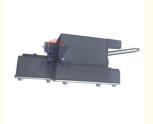

xcavator Electrical Parts 120K 140K Grader Control Unit Gearbox

Transmission Controller 452-9831 4529831

#### **Basic Information**

Place of Origin: Guangdong, China

Brand Name: HOWE
Model Number: 120K 140K
Minimum Order Quantity: 1PC

Price: \$300.00 - \$600.00/piecesPayment Terms: T/T, Western Union



#### **Product Specification**

• Condition: New

Applicable Industries: Building Material Shops, Machinery Repair

Shops, Manufacturing Plant, Construction

Works

Showroom Location: None
Video Outgoing-inspection: Provided
Machinery Test Report: Not Available
Marketing Type: Hot Product 2019
Warranty: 1 Year, 12 Months

Part Name: Excavator Throttle Controller

Part Number: 452-9831 4529831

Brand: HOWEMOQ: 1 PiecePacking: Carton

• Quality: High Guarantee



#### More Images











# PRODUCT DESCRIPTION

Excavator Electrical Parts 120K 140K Grader Control Unit Gearbox Transmission Controller 452-9831 4529831

| Brand    | HOWE     | Condition | new                                         |
|----------|----------|-----------|---------------------------------------------|
| MOQ      | 1 piece  | Quality   | guarantee                                   |
| Stock    | in stock | Payment   | trade assurance,western union,bank transfer |
| Warranty | 1 year   | Delivery  | usually 1-3 days                            |



## **CONTROLLER**

| Model | 120K Controller |
|-------|-----------------|
|-------|-----------------|

Applicatio 140K series Excavator are

**n** available

Material imported components

Usage long life service

Other many kinds of controller, monitor