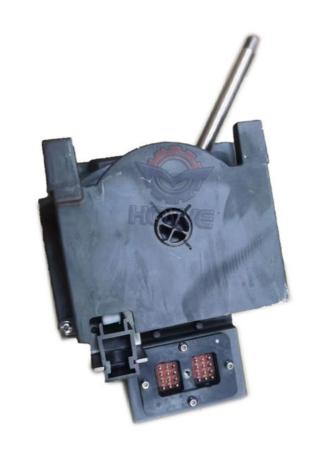

# Excavator Electrical Parts 120K 140K Grader Control Unit Gearbox

Transmission Controller 452-9831 4529831

Part Name: Excavator Throttle Controller

Part Number: 452-9831 4529831

Brand: HOWEMOQ: 1 PiecePacking: Carton

• Quality: High Guarantee

# PRODUCT DESCRIPTION

Excavator Electrical Parts 120K 140K Grader Control Unit Gearbox Transmission Controller 452-9831 4529831

| Brand    | HOWE     | Condition | new                                         |
|----------|----------|-----------|---------------------------------------------|
| MOQ      | 1 piece  | Quality   | guarantee                                   |
| Stock    | in stock | Payment   | trade assurance,western union,bank transfer |
| Warranty | 1 year   | Delivery  | usually 1-3 days                            |