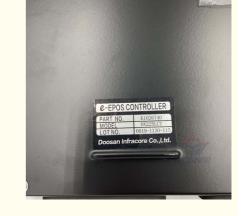

## **Excavator Electrical Parts Controller Computer Board ECU K1007727B** K1007727C For DX340LC DX210W DX210 Excavator

## PRODUCT DESCRIPTION

Excavator Electrical Parts Controller Computer Board ECU K1007727B K1007727C For DX340LC DX210W DX210 Excavator

| Brand    | HOWE     | Condition                                           | new              |
|----------|----------|-----------------------------------------------------|------------------|
| MOQ      | 1 piece  | Quality                                             | guarantee        |
| Stock    | in stock | Payment trade assurance,western union,bank transfer |                  |
| Warranty | 1 year   | Delivery                                            | usually 1-3 days |

#### CONTROLLER

| Model                          | DX210W DX210 Engine Controller                                                                                            |
|--------------------------------|---------------------------------------------------------------------------------------------------------------------------|
| Applicatio<br>n                | DX340LC series Excavator are available                                                                                    |
| Material                       | imported components                                                                                                       |
| Usage                          | long life service                                                                                                         |
| Other<br>available<br>products | many kinds of controller, monitor,<br>wire harness, throttle motor,<br>solenoid valve, pressure sensor<br>and other parts |