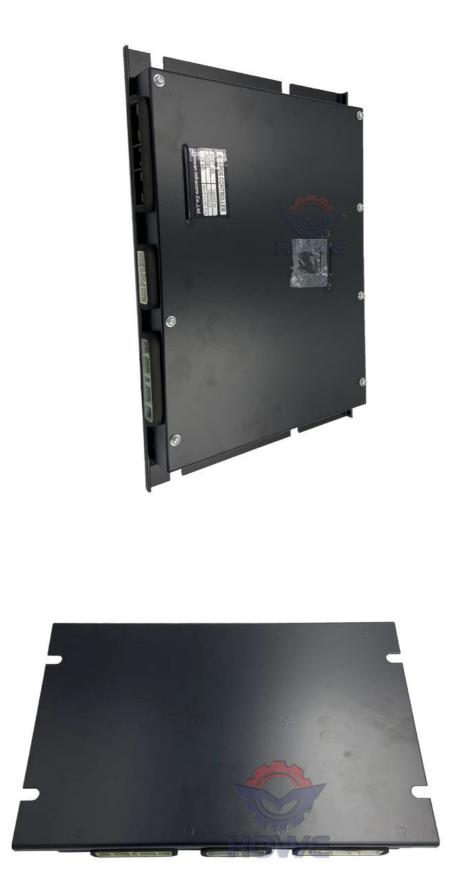

## **Excavator Electrical Parts Controller Computer Board ECU K1007727B** K1007727C For DX340LC DX210W DX210 Excavator

## PRODUCT DESCRIPTION

Excavator Electrical Parts Controller Computer Board ECU K1007727B K1007727C For DX340LC DX210W DX210 Excavator

| Brand    | HOWE     | Condition                                           | new              |
|----------|----------|-----------------------------------------------------|------------------|
| MOQ      | 1 piece  | Quality                                             | guarantee        |
| Stock    | in stock | Payment trade assurance,western union,bank transfer |                  |
| Warranty | 1 year   | Delivery                                            | usually 1-3 days |