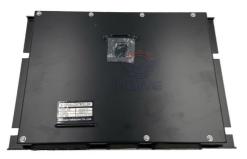

## **Excavator Electrical Parts Controller Computer Board ECU K1007727B** K1007727C For DX340LC DX210W DX210 Excavator

## PRODUCT DESCRIPTION

Excavator Electrical Parts Controller Computer Board ECU K1007727B K1007727C For DX340LC DX210W DX210 Excavator

| Brand    | HOWE     | Condition                                           | new              |
|----------|----------|-----------------------------------------------------|------------------|
| MOQ      | 1 piece  | Quality                                             | guarantee        |
| Stock    | in stock | Payment trade assurance,western union,bank transfer |                  |
| Warranty | 1 year   | Delivery                                            | usually 1-3 days |