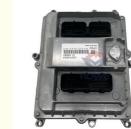

# **Excavator Electrical Parts QSB5.9 ISB5.9 Engine Controller Computer Board** 4898112 83924287 0281010254

- Video Outgoing-inspection: Provided
- Machinery Test Report: Not Available
- Marketing Type: Hot Product 2019
- Warranty:
- Part Name:
- Part Number:
- Brand:
- MOQ:
- Packing:
- Quality:
- Excavator Throttle Controller 4898112 83924287 0281010254

# PRODUCT DESCRIPTION

Excavator Electrical Parts QSB5.9 ISB5.9 Engine Controller Computer Board 4898112 83924287 0281010254

| Brand    | HOWE     | Condition | new                                            |
|----------|----------|-----------|------------------------------------------------|
| MOQ      | 1 piece  | Quality   | guarantee                                      |
| Stock    | in stock | Payment   | trade assurance,western union,bank<br>transfer |
| Warranty | 1 year   | Delivery  | usually 1-3 days                               |