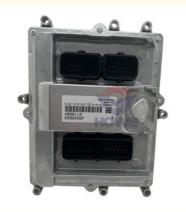

# **Excavator Electrical Parts QSB5.9 ISB5.9 Engine Controller Computer Board** 4898112 83924287 0281010254

- Video Outgoing-inspection: Provided
- Machinery Test Report: Not Available
- Marketing Type: Hot Product 2019
- Warranty:
- Part Name:
- Part Number:
- Brand:
- MOQ:
- Packing:
- Quality:
- Excavator Throttle Controller 4898112 83924287 0281010254

# PRODUCT DESCRIPTION

Excavator Electrical Parts QSB5.9 ISB5.9 Engine Controller Computer Board 4898112 83924287 0281010254

| Brand    | HOWE     | Condition | new                                            |
|----------|----------|-----------|------------------------------------------------|
| MOQ      | 1 piece  | Quality   | guarantee                                      |
| Stock    | in stock | Payment   | trade assurance,western union,bank<br>transfer |
| Warranty | 1 year   | Delivery  | usually 1-3 days                               |