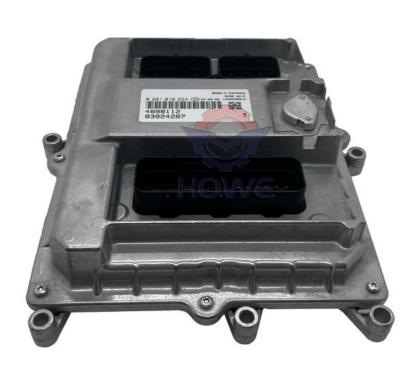

# **Excavator Electrical Parts QSB5.9 ISB5.9 Engine Controller Computer Board** 4898112 83924287 0281010254

# PRODUCT DESCRIPTION

Excavator Electrical Parts QSB5.9 ISB5.9 Engine Controller Computer Board 4898112 83924287 0281010254

| Brand    | HOWE     | Condition | new                                            |
|----------|----------|-----------|------------------------------------------------|
| MOQ      | 1 piece  | Quality   | guarantee                                      |
| Stock    | in stock | Payment   | trade assurance,western union,bank<br>transfer |
| Warranty | 1 year   | Delivery  | usually 1-3 days                               |

## CONTROLLER

| Model                          | ISB5.9 Engine Controller                                                                                                  |
|--------------------------------|---------------------------------------------------------------------------------------------------------------------------|
| Applicatio<br>n                | QSB5.9 series Excavator are available                                                                                     |
| Material                       | imported components                                                                                                       |
| Usage                          | long life service                                                                                                         |
| Other<br>available<br>products | many kinds of controller, monitor,<br>wire harness, throttle motor,<br>solenoid valve, pressure sensor<br>and other parts |