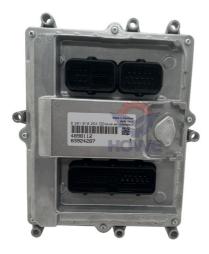

# **Excavator Electrical Parts QSB5.9 ISB5.9 Engine Controller Computer Board** 4898112 83924287 0281010254

# PRODUCT DESCRIPTION

Excavator Electrical Parts QSB5.9 ISB5.9 Engine Controller Computer Board 4898112 83924287 0281010254

| Brand    | HOWE     | Condition | new                                            |
|----------|----------|-----------|------------------------------------------------|
| MOQ      | 1 piece  | Quality   | guarantee                                      |
| Stock    | in stock | Payment   | trade assurance,western union,bank<br>transfer |
| Warranty | 1 year   | Delivery  | usually 1-3 days                               |

## CONTROLLER

| Model                          | ISB5.9 Engine Controller                                                                                                  |
|--------------------------------|---------------------------------------------------------------------------------------------------------------------------|
| Applicatio<br>n                | QSB5.9 series Excavator are available                                                                                     |
| Material                       | imported components                                                                                                       |
| Usage                          | long life service                                                                                                         |
| Other<br>available<br>products | many kinds of controller, monitor,<br>wire harness, throttle motor,<br>solenoid valve, pressure sensor<br>and other parts |