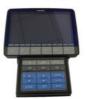

# R220-9S R220LC-9S R220LC Excavator Electrical Parts Engine Controller Computer Board ECM 21Q6-32390 21Q6-32770

Part Name: Excavator Throttle Controller
Part Number: 21Q6-32390 21Q6-32770

Brand: HOWEMOQ: 1 PiecePacking: Carton

Quality: High Guarantee

Times: Fleating Points

#### **CONTROLLER**

| Model | R220-9S R220LC-9S Engine |
|-------|--------------------------|
|       | Controller               |

**Applicatio** R220LC series Excavator are

available

imported components Material