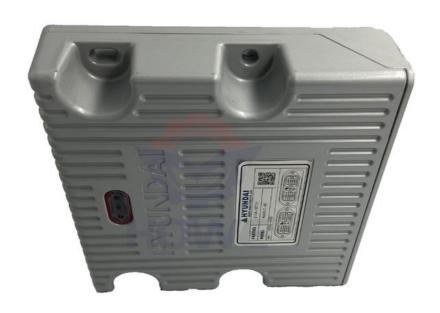

# R220-9S R220LC-9S R220LC Excavator Electrical Parts Engine Controller Computer Board ECM 21Q6-32390 21Q6-32770

Part Name: Excavator Throttle Controller
Part Number: 21Q6-32390 21Q6-32770

Brand: HOWEMOQ: 1 PiecePacking: Carton

Quality: High Guarantee

Times: Fleating Points

## PRODUCT DESCRIPTION

R220-9S R220LC-9S R220LC Excavator Electrical Parts Engine Controller Computer Board ECM 21Q6-32390 21Q6-32770

| Brand    | HOWE     | Condition | new                                         |
|----------|----------|-----------|---------------------------------------------|
| MOQ      | 1 piece  | Quality   | guarantee                                   |
| Stock    | in stock | Payment   | trade assurance,western union,bank transfer |
| Warranty | 1 year   | Delivery  | usually 1-3 days                            |