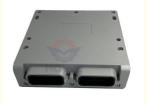

# R220-9S R220LC-9S R220LC Excavator Electrical Parts Engine Controller Computer Board ECM 21Q6-32390 21Q6-32770

Part Name: Excavator Throttle Controller
Part Number: 21Q6-32390 21Q6-32770

Brand: HOWEMOQ: 1 PiecePacking: Carton

Quality: High Guarantee

Times: Fleating Points

## PRODUCT DESCRIPTION

R220-9S R220LC-9S R220LC Excavator Electrical Parts Engine Controller Computer Board ECM 21Q6-32390 21Q6-32770

| Brand    | HOWE     | Condition | new                                         |
|----------|----------|-----------|---------------------------------------------|
| MOQ      | 1 piece  | Quality   | guarantee                                   |
| Stock    | in stock | Payment   | trade assurance,western union,bank transfer |
| Warranty | 1 year   | Delivery  | usually 1-3 days                            |

#### **CONTROLLER**

| Model | R220-9S R220LC-9S Engine |
|-------|--------------------------|
|       | Controller               |

**Applicatio** R220LC series Excavator are

available

imported components Material