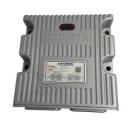

# R220-9S R220LC-9S R220LC Excavator Electrical Parts Engine Controller Computer Board ECM 21Q6-32390 21Q6-32770

Part Name: Excavator Throttle Controller
Part Number: 21Q6-32390 21Q6-32770

Brand: HOWEMOQ: 1 PiecePacking: Carton

Quality: High Guarantee

Times: Fleating Points

## PRODUCT DESCRIPTION

R220-9S R220LC-9S R220LC Excavator Electrical Parts Engine Controller Computer Board ECM 21Q6-32390 21Q6-32770

| Brand    | HOWE     | Condition | new                                         |
|----------|----------|-----------|---------------------------------------------|
| MOQ      | 1 piece  | Quality   | guarantee                                   |
| Stock    | in stock | Payment   | trade assurance,western union,bank transfer |
| Warranty | 1 year   | Delivery  | usually 1-3 days                            |

#### **CONTROLLER**

| Model | R220-9S R220LC-9S Engine |
|-------|--------------------------|
|       | Controller               |

**Applicatio** R220LC series Excavator are

available

imported components Material