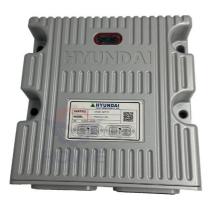

# R220-9S R220LC-9S R220LC Excavator Electrical Parts Engine Controller Computer Board ECM 21Q6-32390 21Q6-32770

Part Name: Excavator Throttle Controller
Part Number: 21Q6-32390 21Q6-32770

Brand: HOWEMOQ: 1 PiecePacking: Carton

Quality: High Guarantee

Times: Fleating Points

## PRODUCT DESCRIPTION

R220-9S R220LC-9S R220LC Excavator Electrical Parts Engine Controller Computer Board ECM 21Q6-32390 21Q6-32770

| Brand    | HOWE     | Condition | new                                         |
|----------|----------|-----------|---------------------------------------------|
| MOQ      | 1 piece  | Quality   | guarantee                                   |
| Stock    | in stock | Payment   | trade assurance,western union,bank transfer |
| Warranty | 1 year   | Delivery  | usually 1-3 days                            |

#### **CONTROLLER**

| Model | R220-9S R220LC-9S Engine |
|-------|--------------------------|
|       | Controller               |

**Applicatio** R220LC series Excavator are

available

imported components Material