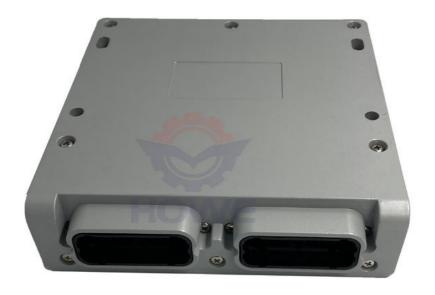

# R220-9S R220LC-9S R220LC Excavator Electrical Parts Engine Controller Computer Board ECM 21Q6-32390 21Q6-32770

Part Name: Excavator Throttle Controller
Part Number: 21Q6-32390 21Q6-32770

Brand: HOWEMOQ: 1 PiecePacking: Carton

Quality: High Guarantee

Times: Fleating Points

## PRODUCT DESCRIPTION

R220-9S R220LC-9S R220LC Excavator Electrical Parts Engine Controller Computer Board ECM 21Q6-32390 21Q6-32770

| Brand    | HOWE     | Condition | new                                         |
|----------|----------|-----------|---------------------------------------------|
| MOQ      | 1 piece  | Quality   | guarantee                                   |
| Stock    | in stock | Payment   | trade assurance,western union,bank transfer |
| Warranty | 1 year   | Delivery  | usually 1-3 days                            |