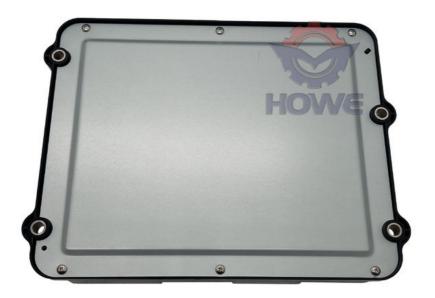

# Excavator Electrical Parts ZX130-5B ZX130-5A Controller Computer Board YA00002097 YA00010189

# PRODUCT DESCRIPTION

Excavator Electrical Parts ZX130-5B ZX130-5A Controller Computer Board YA00002097 YA00010189

**Brand HOWE** Condition new MOQ 1 piece Quality guarantee trade assurance, western union, bank Stock in stock **Payment** transfer Delivery usually 1-3 days Warranty 1 year

# **CONTROLLER**

Model ZX130-5B Engine Controller

ZX130-5A series Excavator are available **Applicatio** 

Material imported components

Usage long life service

Other many kinds of controller, monitor, available wire harness, throttle motor, products solenoid valve, pressure sensor