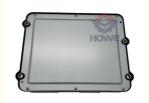

# Excavator Electrical Parts ZX130-5B ZX130-5A Controller Computer Board YA00002097 YA00010189

Part Name: Excavator Throttle Controller
 Part Number: YA00002097 YA00010189

Brand: HOWEMOQ: 1 PiecePacking: Carton

Quality: High Guarantee

Times: Fleating Points

# PRODUCT DESCRIPTION

Excavator Electrical Parts ZX130-5B ZX130-5A Controller Computer Board YA00002097 YA00010189

**Brand HOWE** Condition new MOQ 1 piece Quality guarantee trade assurance, western union, bank Stock in stock **Payment** transfer Delivery usually 1-3 days Warranty 1 year