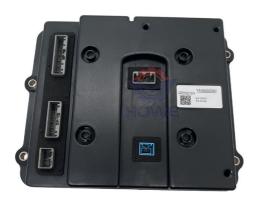

# Excavator Electrical Parts ZX130-5B ZX130-5A Controller Computer Board YA00002097 YA00010189

# PRODUCT DESCRIPTION

Excavator Electrical Parts ZX130-5B ZX130-5A Controller Computer Board YA00002097 YA00010189

**Brand HOWE** Condition new MOQ 1 piece Quality guarantee trade assurance, western union, bank Stock in stock **Payment** transfer Delivery usually 1-3 days Warranty 1 year

# **CONTROLLER**

Model ZX130-5B Engine Controller

ZX130-5A series Excavator are available **Applicatio** 

Material imported components

Usage long life service

Other many kinds of controller, monitor, available wire harness, throttle motor, products solenoid valve, pressure sensor