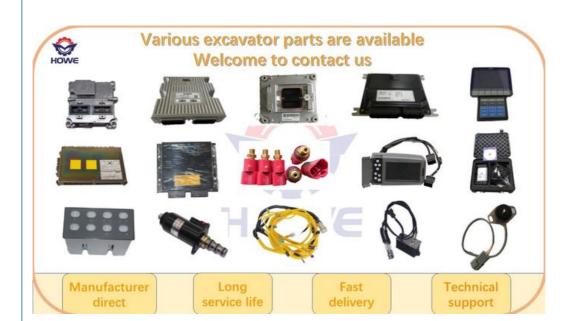

# More Images

# HOWE PARTS monit Imported cor

# controller

Program ready Plug and play

# monitor Imported components Clear display

Wire harness
High temperature
resistant
Standard size

# Throttle motor

High precision High strength Flame retardant

# **CONTROLLER**

Model ZX130-5B Engine Controller

ZX130-5A series Excavator are available **Applicatio** 

Material imported components

Usage long life service

Other many kinds of controller, monitor, available wire harness, throttle motor, products solenoid valve, pressure sensor