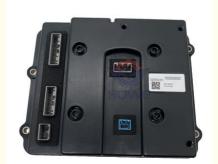

# Excavator Electrical Parts ZX130-5B ZX130-5A Controller Computer Board YA00002097 YA00010189

Part Name: Excavator Throttle Controller
 Part Number: YA00002097 YA00010189

Brand: HOWEMOQ: 1 PiecePacking: Carton

Quality: High Guarantee

Times: Fleating Points

# **CONTROLLER**

Model ZX130-5B Engine Controller

ZX130-5A series Excavator are available **Applicatio** 

Material imported components

Usage long life service

Other many kinds of controller, monitor, available wire harness, throttle motor, products solenoid valve, pressure sensor