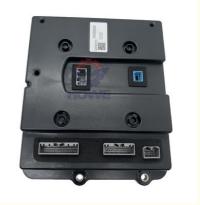

# Excavator Electrical Parts ZX130-5B ZX130-5A Controller Computer Board YA00002097 YA00010189

Part Name: Excavator Throttle Controller
 Part Number: YA00002097 YA00010189

Brand: HOWEMOQ: 1 PiecePacking: Carton

Quality: High Guarantee

Times: Fleating Points

# **CONTROLLER**

Model ZX130-5B Engine Controller

ZX130-5A series Excavator are available **Applicatio** 

Material imported components

Usage long life service

Other many kinds of controller, monitor, available wire harness, throttle motor, products solenoid valve, pressure sensor