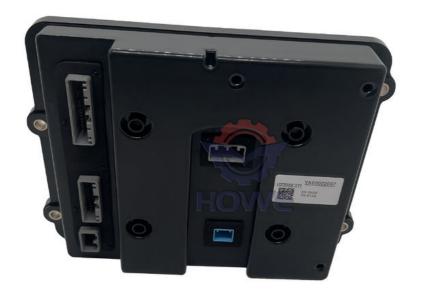

# Excavator Electrical Parts ZX130-5B ZX130-5A Controller Computer Board YA00002097 YA00010189

# PRODUCT DESCRIPTION

Excavator Electrical Parts ZX130-5B ZX130-5A Controller Computer Board YA00002097 YA00010189

**Brand HOWE** Condition new MOQ 1 piece Quality guarantee trade assurance, western union, bank Stock in stock **Payment** transfer Delivery usually 1-3 days Warranty 1 year

# **CONTROLLER**

Model ZX130-5B Engine Controller

ZX130-5A series Excavator are available **Applicatio** 

Material imported components

Usage long life service

Other many kinds of controller, monitor, available wire harness, throttle motor, products solenoid valve, pressure sensor