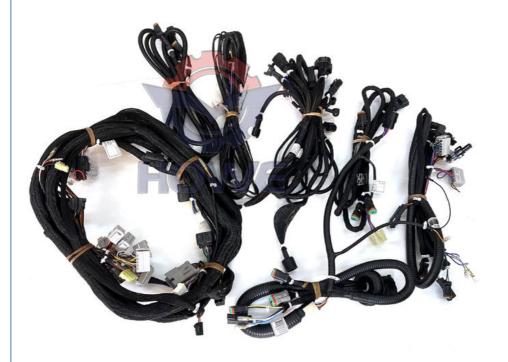

# Excavator Wiring Harness R220-9S R260-9S External Wire Harness 21Q6-18100 21Q6-18102

# Wire harness High temperature resistant

Standard size

High precision High strength Flame retardant

Throttle motor

#### **WIRE HARNESS**

Model R260-9S External Wire Harness

R220-9S series Excavator are available **Applicatio** 

Material imported components

Usage long life service

Other available products

many kinds of controller, monitor, wire harness, throttle motor, solenoid valve, pressure sensor