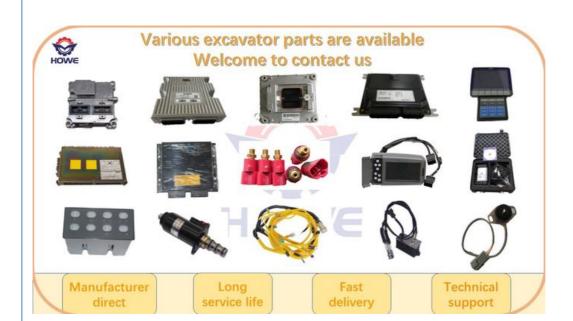

# HOWE PARTS

# controller Program ready Plug and play

### monitor Imported components Clear display

# Wire harness High temperature resistant

Standard size

High precision High strength Flame retardant

Throttle motor

#### **WIRE HARNESS**

Model R260-9S External Wire Harness

R220-9S series Excavator are available **Applicatio** 

Material imported components

Usage long life service

Other available products

many kinds of controller, monitor, wire harness, throttle motor, solenoid valve, pressure sensor