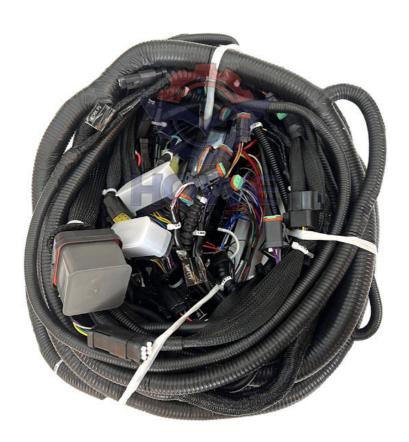

# Excavator Wiring Harness R220-9S R260-9S External Wire Harness 21Q6-18100 21Q6-18102

#### PRODUCT DESCRIPTION

Excavator Wiring Harness R220-9S R260-9S External Wire Harness 21Q6-18100 21Q6-18102

**Brand HOWE** Condition new MOQ 1 piece Quality guarantee trade assurance, western union, bank Stock in stock **Payment** transfer Delivery usually 1-3 days Warranty 1 year

#### **WIRE HARNESS**

Model R260-9S External Wire Harness

R220-9S series Excavator are available **Applicatio** 

Material imported components

Usage long life service

Other available products

many kinds of controller, monitor, wire harness, throttle motor, solenoid valve, pressure sensor