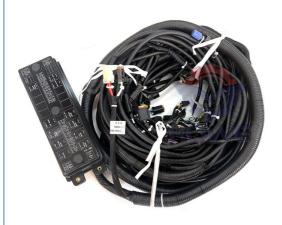

# Excavator Wiring Harness R220-9S R260-9S External Wire Harness 21Q6-18100 21Q6-18102

#### PRODUCT DESCRIPTION

Excavator Wiring Harness R220-9S R260-9S External Wire Harness 21Q6-18100 21Q6-18102

**Brand HOWE** Condition new MOQ 1 piece Quality guarantee trade assurance, western union, bank Stock in stock **Payment** transfer Delivery usually 1-3 days Warranty 1 year

#### **WIRE HARNESS**

Model R260-9S External Wire Harness

R220-9S series Excavator are available **Applicatio** 

Material imported components

Usage long life service

Other available products

many kinds of controller, monitor, wire harness, throttle motor, solenoid valve, pressure sensor