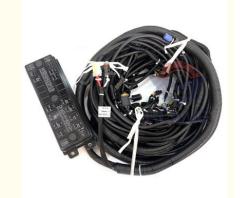

# Excavator Wiring Harness R220-9S R260-9S External Wire Harness 21Q6-18100 21Q6-18102

#### PRODUCT DESCRIPTION

Excavator Wiring Harness R220-9S R260-9S External Wire Harness 21Q6-18100 21Q6-18102

**Brand HOWE** Condition new MOQ 1 piece Quality guarantee trade assurance, western union, bank Stock in stock **Payment** transfer Delivery usually 1-3 days Warranty 1 year

#### **WIRE HARNESS**

Model R260-9S External Wire Harness

R220-9S series Excavator are available **Applicatio** 

Material imported components

Usage long life service

Other available products

many kinds of controller, monitor, wire harness, throttle motor, solenoid valve, pressure sensor