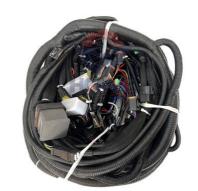

om

# Excavator Wiring Harness R220-9S R260-9S External Wire Harness 21Q6-18100 21Q6-18102

#### **Basic Information**

Place of Origin: Guangdong, China

• Brand Name: HOWE

Model Number: R220-9S R260-9S

• Minimum Order Quantity: 1PC

Price: \$300.00 - \$600.00/piecesPayment Terms: T/T, Western Union



#### **Product Specification**

• Condition: New

Applicable Industries: Building Material Shops, Machinery Repair

Shops, Manufacturing Plant, Construction

Works

Showroom Location: None
Video Outgoing-inspection: Provided
Machinery Test Report: Not Available
Marketing Type: Hot Product 2019
Warranty: 1 Year, 12 Months

Part Name: Excavator Throttle Controller
Part Number: 21Q6-18100 21Q6-18102

Brand: HOWEMOQ: 1 PiecePacking: Carton

Quality: High Guarantee

Transport

Floating Ports



#### More Images









# HOWE PARTS



# controller Program ready Plug and play

### monitor Imported components Clear display



# Wire harness High temperature resistant

Standard size



High precision High strength Flame retardant

Throttle motor



## OUR ADVANTAGES

#### **Quality Assurance**

All products have long warranty time, all products will be inspected before shipped.

### 10+ Years Experience to be Professional

We are professional manufacturer of excavator electric afermarket replacement for more than 10 years.

#### **High Productivity**

We have adequate stock to ensure fast delivey.

#### Experenced R&D Team

We have a professional R&D team, OEM/ODM orders can be accepted, we try our best to meet your requirements

#### PRODUCT DESCRIPTION

Excavator Wiring Harness