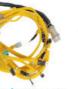

# Excavator Wiring Harness R220-9S R260-9S External Wire Harness 21Q6-18100 21Q6-18102

#### PRODUCT DESCRIPTION

Excavator Wiring Harness R220-9S R260-9S External Wire Harness 21Q6-18100 21Q6-18102

**Brand HOWE** Condition new MOQ 1 piece Quality guarantee trade assurance, western union, bank Stock in stock **Payment** transfer Delivery usually 1-3 days Warranty 1 year

#### **WIRE HARNESS**

Model R260-9S External Wire Harness

R220-9S series Excavator are available **Applicatio** 

Material imported components

Usage long life service

Other available products

many kinds of controller, monitor, wire harness, throttle motor, solenoid valve, pressure sensor