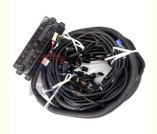

ng Harness R220-9S R260-9S External Wire Harness 21Q6-18100 21Q6-18102

#### **Basic Information**

Place of Origin: Guangdong, China

• Brand Name: HOWE

Model Number: R220-9S R260-9S

• Minimum Order Quantity: 1PC

Price: \$300.00 - \$600.00/piecesPayment Terms: T/T, Western Union



#### **Product Specification**

• Condition: New

Applicable Industries: Building Material Shops, Machinery Repair

Shops, Manufacturing Plant, Construction

Works

Showroom Location: None
Video Outgoing-inspection: Provided
Machinery Test Report: Not Available
Marketing Type: Hot Product 2019
Warranty: 1 Year, 12 Months

Part Name: Excavator Throttle Controller
Part Number: 21Q6-18100 21Q6-18102

Brand: HOWEMOQ: 1 PiecePacking: Carton

Quality: High Guarantee

Transport

Floating Ports



#### More Images









# HOWE PARTS



# controller Program ready Plug and play

### monitor Imported components Clear display



# Wire harness High temperature resistant

Standard size



High precision High strength Flame retardant

Throttle motor



## OUR ADVANTAGES

#### **Quality Assurance**

All products have long warranty time, all products will be inspected before shipped.

### 10+ Years Experience to be Professional

We are professional manufacturer of excavator electric afermarket replacement for more than 10 years.

#### **High Productivity**

We have adequate stock to ensure fast delivey.

#### Experenced R&D Team

We have a professional R&D team, OEM/ODM orders can be accepted, we try our best to meet your requirements

#### PRODUCT DESCRIPTION

Excavator Wiring Harness R220-9S R260-9S Ext