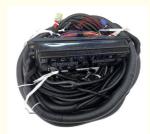

# Excavator Wiring Harness R220-9S R260-9S External Wire Harness 21Q6-18100 21Q6-18102

#### PRODUCT DESCRIPTION

Excavator Wiring Harness R220-9S R260-9S External Wire Harness 21Q6-18100 21Q6-18102

**Brand HOWE** Condition new MOQ 1 piece Quality guarantee trade assurance, western union, bank Stock in stock **Payment** transfer Delivery usually 1-3 days Warranty 1 year

#### **WIRE HARNESS**

Model R260-9S External Wire Harness

R220-9S series Excavator are available **Applicatio** 

Material imported components

Usage long life service

Other available products

many kinds of controller, monitor, wire harness, throttle motor, solenoid valve, pressure sensor