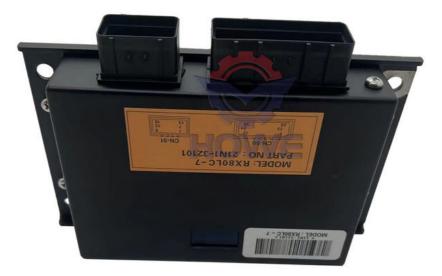

## Excavator Electrical Parts R80-7 Hydraulic Controller ECU 21N1-32101 21N1-32102

## **PRODUCT DESCRIPTION**

Excavator Electrical Parts R80-7 Hydraulic Controller ECU 21N1-32101 21N1-32102

| Brand    | HOWE     | Condition | new                                            |
|----------|----------|-----------|------------------------------------------------|
| MOQ      | 1 piece  | Quality   | guarantee                                      |
| Stock    | in stock | Payment   | trade assurance,western union,bank<br>transfer |
| Warranty | 1 year   | Delivery  | usually 1-3 days                               |

## CONTROLLER

| Model                          | R80-7 Hydraulic Controller                                                                                                |  |
|--------------------------------|---------------------------------------------------------------------------------------------------------------------------|--|
| Applicatio<br>n                | R80-7 series Excavator are available                                                                                      |  |
| Material                       | imported components                                                                                                       |  |
| Usage                          | long life service                                                                                                         |  |
| Other<br>available<br>products | many kinds of controller, monitor,<br>wire harness, throttle motor,<br>solenoid valve, pressure sensor<br>and other parts |  |