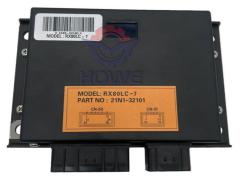

## Excavator Electrical Parts R80-7 Hydraulic Controller ECU 21N1-32101 21N1-32102

## **PRODUCT DESCRIPTION**

Excavator Electrical Parts R80-7 Hydraulic Controller ECU 21N1-32101 21N1-32102

| Brand    | HOWE     | Condition | new                                            |
|----------|----------|-----------|------------------------------------------------|
| MOQ      | 1 piece  | Quality   | guarantee                                      |
| Stock    | in stock | Payment   | trade assurance,western union,bank<br>transfer |
| Warranty | 1 year   | Delivery  | usually 1-3 days                               |

## CONTROLLER

| Model                          | R80-7 Hydraulic Controller                                                                                                |  |
|--------------------------------|---------------------------------------------------------------------------------------------------------------------------|--|
| Applicatio<br>n                | R80-7 series Excavator are available                                                                                      |  |
| Material                       | imported components                                                                                                       |  |
| Usage                          | long life service                                                                                                         |  |
| Other<br>available<br>products | many kinds of controller, monitor,<br>wire harness, throttle motor,<br>solenoid valve, pressure sensor<br>and other parts |  |