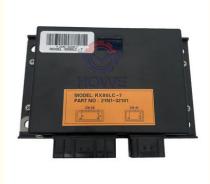

## Excavator Electrical Parts R80-7 Hydraulic Controller ECU 21N1-32101 21N1-32102

## **PRODUCT DESCRIPTION**

Excavator Electrical Parts R80-7 Hydraulic Controller ECU 21N1-32101 21N1-32102

| Brand    | HOWE     | Condition | new                                            |
|----------|----------|-----------|------------------------------------------------|
| MOQ      | 1 piece  | Quality   | guarantee                                      |
| Stock    | in stock | Payment   | trade assurance,western union,bank<br>transfer |
| Warranty | 1 year   | Delivery  | usually 1-3 days                               |

## CONTROLLER

| Model                          | R80-7 Hydraulic Controller                                                                                                |  |
|--------------------------------|---------------------------------------------------------------------------------------------------------------------------|--|
| Applicatio<br>n                | R80-7 series Excavator are available                                                                                      |  |
| Material                       | imported components                                                                                                       |  |
| Usage                          | long life service                                                                                                         |  |
| Other<br>available<br>products | many kinds of controller, monitor,<br>wire harness, throttle motor,<br>solenoid valve, pressure sensor<br>and other parts |  |