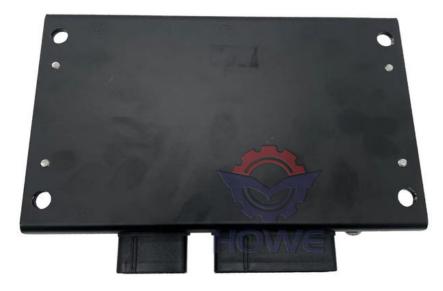

## Excavator Electrical Parts R80-7 Hydraulic Controller ECU 21N1-32101 21N1-32102

## **PRODUCT DESCRIPTION**

Excavator Electrical Parts R80-7 Hydraulic Controller ECU 21N1-32101 21N1-32102

| Brand    | HOWE     | Condition | new                                            |
|----------|----------|-----------|------------------------------------------------|
| MOQ      | 1 piece  | Quality   | guarantee                                      |
| Stock    | in stock | Payment   | trade assurance,western union,bank<br>transfer |
| Warranty | 1 year   | Delivery  | usually 1-3 days                               |

## CONTROLLER

| Model                          | R80-7 Hydraulic Controller                                                                                                |  |
|--------------------------------|---------------------------------------------------------------------------------------------------------------------------|--|
| Applicatio<br>n                | R80-7 series Excavator are available                                                                                      |  |
| Material                       | imported components                                                                                                       |  |
| Usage                          | long life service                                                                                                         |  |
| Other<br>available<br>products | many kinds of controller, monitor,<br>wire harness, throttle motor,<br>solenoid valve, pressure sensor<br>and other parts |  |