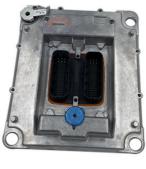

## **Excavator Electrical Parts TAD1641GE Engine Controller Computer Board** 21695313 21358126

## **PRODUCT DESCRIPTION**

Excavator Electrical Parts TAD1641GE Engine Controller Computer Board 21695313 21358126

| Brand    | HOWE     | Condition | new                                            |
|----------|----------|-----------|------------------------------------------------|
| MOQ      | 1 piece  | Quality   | guarantee                                      |
| Stock    | in stock | Payment   | trade assurance,western union,bank<br>transfer |
| Warranty | 1 year   | Delivery  | usually 1-3 days                               |

## CONTROLLER

| Model                          | TAD1641GE Engine Controller                                                                                               |  |
|--------------------------------|---------------------------------------------------------------------------------------------------------------------------|--|
| Applicatio<br>n                | TAD1641GE series Excavator are available                                                                                  |  |
| Material                       | imported components                                                                                                       |  |
| Usage                          | long life service                                                                                                         |  |
| Other<br>available<br>products | many kinds of controller, monitor,<br>wire harness, throttle motor,<br>solenoid valve, pressure sensor<br>and other parts |  |