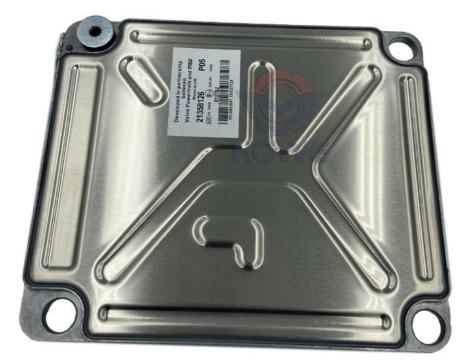

## **Excavator Electrical Parts TAD1641GE Engine Controller Computer Board** 21695313 21358126

## **PRODUCT DESCRIPTION**

Excavator Electrical Parts TAD1641GE Engine Controller Computer Board 21695313 21358126

| Brand    | HOWE     | Condition | new                                            |
|----------|----------|-----------|------------------------------------------------|
| MOQ      | 1 piece  | Quality   | guarantee                                      |
| Stock    | in stock | Payment   | trade assurance,western union,bank<br>transfer |
| Warranty | 1 year   | Delivery  | usually 1-3 days                               |

## CONTROLLER

| Model                          | TAD1641GE Engine Controller                                                                                               |  |
|--------------------------------|---------------------------------------------------------------------------------------------------------------------------|--|
| Applicatio<br>n                | TAD1641GE series Excavator are available                                                                                  |  |
| Material                       | imported components                                                                                                       |  |
| Usage                          | long life service                                                                                                         |  |
| Other<br>available<br>products | many kinds of controller, monitor,<br>wire harness, throttle motor,<br>solenoid valve, pressure sensor<br>and other parts |  |