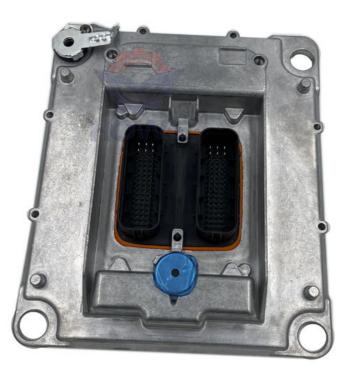

## **Excavator Electrical Parts TAD1641GE Engine Controller Computer Board** 21695313 21358126

## **PRODUCT DESCRIPTION**

Excavator Electrical Parts TAD1641GE Engine Controller Computer Board 21695313 21358126

| Brand    | HOWE     | Condition | new                                            |
|----------|----------|-----------|------------------------------------------------|
| MOQ      | 1 piece  | Quality   | guarantee                                      |
| Stock    | in stock | Payment   | trade assurance,western union,bank<br>transfer |
| Warranty | 1 year   | Delivery  | usually 1-3 days                               |

## CONTROLLER

| Model                          | TAD1641GE Engine Controller                                                                                               |  |
|--------------------------------|---------------------------------------------------------------------------------------------------------------------------|--|
| Applicatio<br>n                | TAD1641GE series Excavator are available                                                                                  |  |
| Material                       | imported components                                                                                                       |  |
| Usage                          | long life service                                                                                                         |  |
| Other<br>available<br>products | many kinds of controller, monitor,<br>wire harness, throttle motor,<br>solenoid valve, pressure sensor<br>and other parts |  |