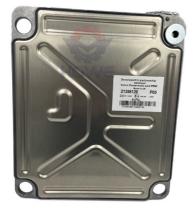

## **Excavator Electrical Parts TAD1641GE Engine Controller Computer Board** 21695313 21358126

## **PRODUCT DESCRIPTION**

Excavator Electrical Parts TAD1641GE Engine Controller Computer Board 21695313 21358126

| Brand    | HOWE     | Condition | new                                            |
|----------|----------|-----------|------------------------------------------------|
| MOQ      | 1 piece  | Quality   | guarantee                                      |
| Stock    | in stock | Payment   | trade assurance,western union,bank<br>transfer |
| Warranty | 1 year   | Delivery  | usually 1-3 days                               |

## CONTROLLER

| Model                          | TAD1641GE Engine Controller                                                                                               |  |
|--------------------------------|---------------------------------------------------------------------------------------------------------------------------|--|
| Applicatio<br>n                | TAD1641GE series Excavator are available                                                                                  |  |
| Material                       | imported components                                                                                                       |  |
| Usage                          | long life service                                                                                                         |  |
| Other<br>available<br>products | many kinds of controller, monitor,<br>wire harness, throttle motor,<br>solenoid valve, pressure sensor<br>and other parts |  |