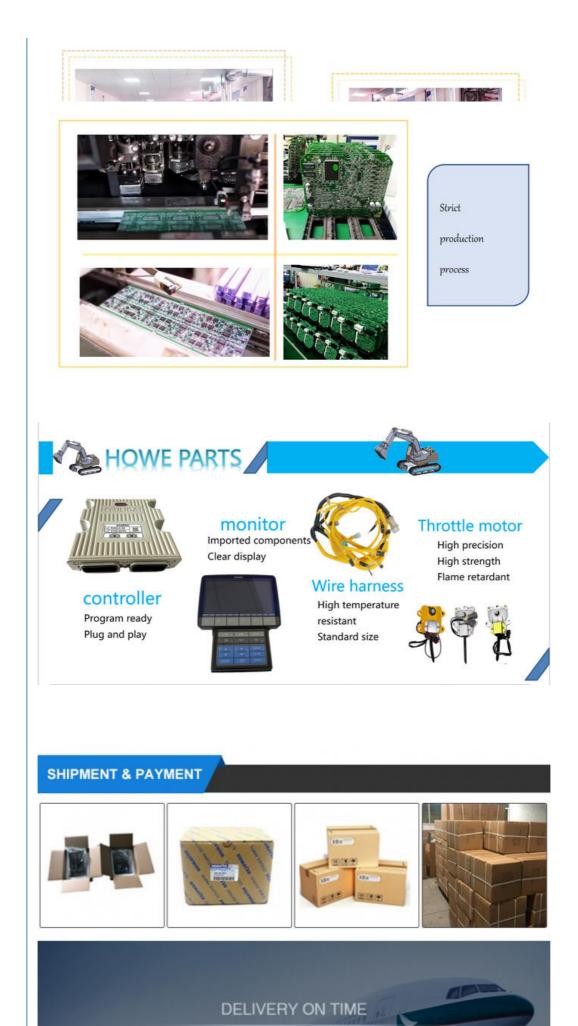

## **Product Description**

# OUR ADVANTAGES

## CONTROLLER

| Model                          | TAD1641GE Engine Controller                                                                                               |  |
|--------------------------------|---------------------------------------------------------------------------------------------------------------------------|--|
| Applicatio<br>n                | TAD1641GE series Excavator are available                                                                                  |  |
| Material                       | imported components                                                                                                       |  |
| Usage                          | long life service                                                                                                         |  |
| Other<br>available<br>products | many kinds of controller, monitor,<br>wire harness, throttle motor,<br>solenoid valve, pressure sensor<br>and other parts |  |