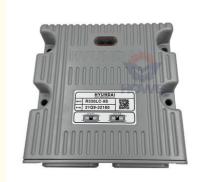

# Excavator Electrical Parts Control Unit R330-9SH Hydraulic Controller Computer Board 21Q9-32130

Part Name: Excavator Throttle Controller

Part Number: 21Q9-32130
Brand: HOWE
MOQ: 1 Piece
Packing: Carton

Quality: High Guarantee

Times: Fleating Points

### PRODUCT DESCRIPTION

Excavator Electrical Parts Control Unit R330-9SH Hydraulic Controller Computer Board 21Q9-32130

| Brand    | HOWE     | Condition | new                                         |
|----------|----------|-----------|---------------------------------------------|
| MOQ      | 1 piece  | Quality   | guarantee                                   |
| Stock    | in stock | Payment   | trade assurance,western union,bank transfer |
| Warranty | 1 year   | Delivery  | usually 1-3 days                            |