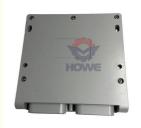

# Excavator Electrical Parts Control Unit R330-9SH Hydraulic Controller Computer Board 21Q9-32130

Part Name: Excavator Throttle Controller

Part Number: 21Q9-32130
Brand: HOWE
MOQ: 1 Piece
Packing: Carton

Quality: High Guarantee

Times: Fleating Points

## **CONTROLLER**

Model R330-9SH Hydraulic Controller

R330-9SH series Excavator are available **Applicatio** 

Material imported components

Usage long life service

Other many kinds of controller, monitor, available wire harness, throttle motor, products solenoid valve, pressure sensor