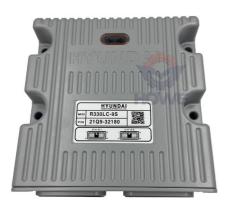

# Excavator Electrical Parts Control Unit R330-9SH Hydraulic Controller Computer Board 21Q9-32130

Part Name: Excavator Throttle Controller

Part Number: 21Q9-32130
Brand: HOWE
MOQ: 1 Piece
Packing: Carton

Quality: High Guarantee

Times: Fleating Points

## **CONTROLLER**

Model R330-9SH Hydraulic Controller

R330-9SH series Excavator are available **Applicatio** 

Material imported components

Usage long life service

Other many kinds of controller, monitor, available wire harness, throttle motor, products solenoid valve, pressure sensor