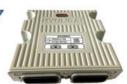

# Excavator Electrical Parts Control Unit R330-9SH Hydraulic Controller Computer Board 21Q9-32130

Part Name: Excavator Throttle Controller

Part Number: 21Q9-32130
Brand: HOWE
MOQ: 1 Piece
Packing: Carton

Quality: High Guarantee

Times: Fleating Points

# controller

Program ready Plug and play