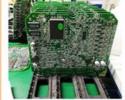

# Excavator Electrical Parts Control Unit R330-9SH Hydraulic Controller Computer Board 21Q9-32130

### PRODUCT DESCRIPTION

Excavator Electrical Parts Control Unit R330-9SH Hydraulic Controller Computer Board 21Q9-32130

| Brand    | HOWE     | Condition | new                                         |
|----------|----------|-----------|---------------------------------------------|
| MOQ      | 1 piece  | Quality   | guarantee                                   |
| Stock    | in stock | Payment   | trade assurance,western union,bank transfer |
| Warranty | 1 year   | Delivery  | usually 1-3 days                            |

## **CONTROLLER**

Model R330-9SH Hydraulic Controller

R330-9SH series Excavator are available **Applicatio** 

Material imported components

Usage long life service

Other many kinds of controller, monitor, available wire harness, throttle motor, products solenoid valve, pressure sensor