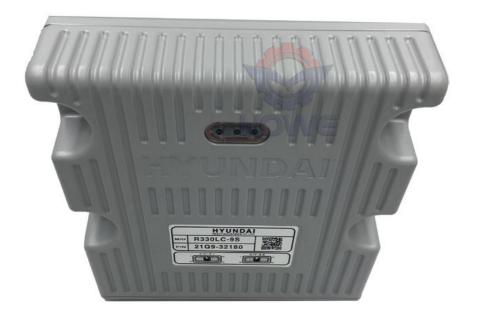

# Excavator Electrical Parts Control Unit R330-9SH Hydraulic Controller Computer Board 21Q9-32130

### PRODUCT DESCRIPTION

Excavator Electrical Parts Control Unit R330-9SH Hydraulic Controller Computer Board 21Q9-32130

| Brand    | HOWE     | Condition | new                                         |
|----------|----------|-----------|---------------------------------------------|
| MOQ      | 1 piece  | Quality   | guarantee                                   |
| Stock    | in stock | Payment   | trade assurance,western union,bank transfer |
| Warranty | 1 year   | Delivery  | usually 1-3 days                            |

## **CONTROLLER**

Model R330-9SH Hydraulic Controller

R330-9SH series Excavator are available **Applicatio** 

Material imported components

Usage long life service

Other many kinds of controller, monitor, available wire harness, throttle motor, products solenoid valve, pressure sensor