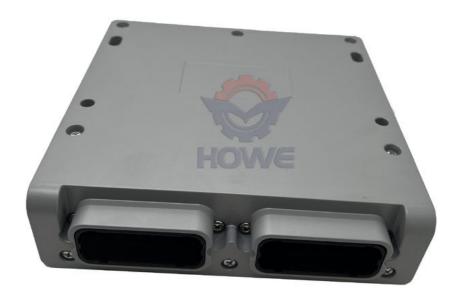

# Excavator Electrical Parts Control Unit R330-9SH Hydraulic Controller Computer Board 21Q9-32130

### PRODUCT DESCRIPTION

Excavator Electrical Parts Control Unit R330-9SH Hydraulic Controller Computer Board 21Q9-32130

| Brand    | HOWE     | Condition | new                                         |
|----------|----------|-----------|---------------------------------------------|
| MOQ      | 1 piece  | Quality   | guarantee                                   |
| Stock    | in stock | Payment   | trade assurance,western union,bank transfer |
| Warranty | 1 year   | Delivery  | usually 1-3 days                            |

## **CONTROLLER**

Model R330-9SH Hydraulic Controller

R330-9SH series Excavator are available **Applicatio** 

Material imported components

Usage long life service

Other many kinds of controller, monitor, available wire harness, throttle motor, products solenoid valve, pressure sensor