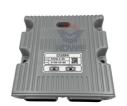

# Excavator Electrical Parts Control Unit R330-9SH Hydraulic Controller Computer Board 21Q9-32130

Part Name: Excavator Throttle Controller

Part Number: 21Q9-32130
Brand: HOWE
MOQ: 1 Piece
Packing: Carton

Quality: High Guarantee

Times: Fleating Points

## **CONTROLLER**

Model R330-9SH Hydraulic Controller

R330-9SH series Excavator are available **Applicatio** 

Material imported components

Usage long life service

Other many kinds of controller, monitor, available wire harness, throttle motor, products solenoid valve, pressure sensor