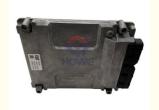

## Excavator Electrical Parts Engine Controller Computer Board 460-0132-05 3596F078VZ For E320D2 E323F Excavator

Part Name: Excavator Throttle Controller
 Part Number: 460-0132-05 3596F078VZ

Brand: HOWEMOQ: 1 PiecePacking: Carton

Quality: High Guarantee

The action Route

### PRODUCT DESCRIPTION

Excavator Electrical Parts Engine Controller Computer Board 460-0132-05 3596F078VZ For E320D2 E323F Excavator

| Brand    | HOWE     | Condition | new                                         |
|----------|----------|-----------|---------------------------------------------|
| MOQ      | 1 piece  | Quality   | guarantee                                   |
| Stock    | in stock | Payment   | trade assurance,western union,bank transfer |
| Warranty | 1 year   | Delivery  | usually 1-3 days                            |

### **CONTROLLER**

Model E320D2 Engine Controller

E323F series Excavator are available **Applicatio** 

Material imported components

Usage long life service

Other available products

many kinds of controller, monitor, wire harness, throttle motor, solenoid valve, pressure sensor