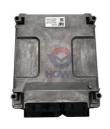

Engine Controller Computer Board 460-0132-05 3596F078VZ For E320D2 E323F Excavator

### **Basic Information**

• Place of Origin: Guangdong, China

Brand Name: HOWE

Model Number: E320D2 E323F

• Minimum Order Quantity: 1PC

Price: \$300.00 - \$600.00/pieces
Payment Terms: T/T, Western Union



### **Product Specification**

• Condition: New

Applicable Industries: Building Material Shops, Machinery Repair

Shops, Manufacturing Plant, Construction

Works

Showroom Location: None
Video Outgoing-inspection: Provided
Machinery Test Report: Not Available
Marketing Type: Hot Product 2019
Warranty: 1 Year, 12 Months

Part Name: Excavator Throttle Controller
 Part Number: 460-0132-05 3596F078VZ

Brand: HOWEMOQ: 1 PiecePacking: Carton

Quality: High Guarantee

The action Route



### More Images









### **Product Description**



### **OUR ADVANTAGES**

#### **Quality Assurance**

All products have long warranty time, all products will be inspected before shipped.

### 10+ Years Experience to be Professional

We are professional manufacturer of excavator electric afermarket replacement for more than 10 years.

### High Productivity

We have adequate stock to ensure fast delivey.

#### Experenced R&D Team

We have a professional R&D team, OEM/ODM orders can be accepted, we try our best to meet your requirements

### PRODUCT DESCRIPTION

Excavator Electrical Parts Engine Controller Computer Board 460-0132-05 3596F078VZ For E320D2 E323F Excavator

| Brand    | HOWE     | Condition | new                                         |
|----------|----------|-----------|-----------------