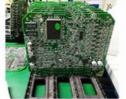

## Excavator Electrical Parts Engine Controller Computer Board 460-0132-05 3596F078VZ For E320D2 E323F Excavator

Part Name: Excavator Throttle Controller
 Part Number: 460-0132-05 3596F078VZ

Brand: HOWEMOQ: 1 PiecePacking: Carton

Quality: High Guarantee

The action Route

### **CONTROLLER**

Model E320D2 Engine Controller

E323F series Excavator are available **Applicatio** 

Material imported components

Usage long life service

Other available products

many kinds of controller, monitor, wire harness, throttle motor, solenoid valve, pressure sensor