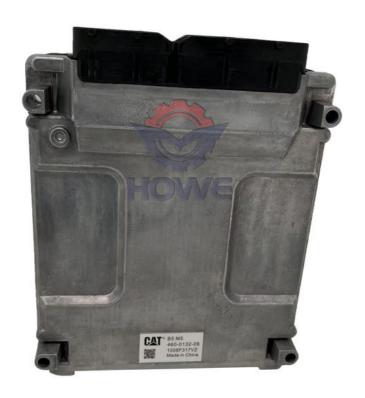

## Excavator Electrical Parts Engine Controller Computer Board 460-0132-05 3596F078VZ For E320D2 E323F Excavator

Part Name: Excavator Throttle Controller
 Part Number: 460-0132-05 3596F078VZ

Brand: HOWEMOQ: 1 PiecePacking: Carton

Quality: High Guarantee

The action Route

### PRODUCT DESCRIPTION

Excavator Electrical Parts Engine Controller Computer Board 460-0132-05 3596F078VZ For E320D2 E323F Excavator

| Brand    | HOWE     | Condition | new                                         |
|----------|----------|-----------|---------------------------------------------|
| MOQ      | 1 piece  | Quality   | guarantee                                   |
| Stock    | in stock | Payment   | trade assurance,western union,bank transfer |
| Warranty | 1 year   | Delivery  | usually 1-3 days                            |