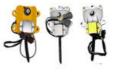

Part Name: Excavator Throttle Controller
 Part Number: 460-0132-05 3596F078VZ

Brand: HOWEMOQ: 1 PiecePacking: Carton

Quality: High Guarantee

The action Route

### **CONTROLLER**

Model E320D2 Engine Controller

E323F series Excavator are available **Applicatio** 

Material imported components

Usage long life service

Other available products

many kinds of controller, monitor, wire harness, throttle motor, solenoid valve, pressure sensor