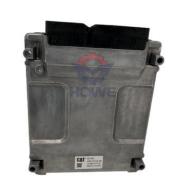

## Excavator Electrical Parts Engine Controller Computer Board 460-0132-05 3596F078VZ For E320D2 E323F Excavator

Part Name: Excavator Throttle Controller
 Part Number: 460-0132-05 3596F078VZ

Brand: HOWEMOQ: 1 PiecePacking: Carton

Quality: High Guarantee

The action Route

### PRODUCT DESCRIPTION

Excavator Electrical Parts Engine Controller Computer Board 460-0132-05 3596F078VZ For E320D2 E323F Excavator

| Brand    | HOWE     | Condition | new                                         |
|----------|----------|-----------|---------------------------------------------|
| MOQ      | 1 piece  | Quality   | guarantee                                   |
| Stock    | in stock | Payment   | trade assurance,western union,bank transfer |
| Warranty | 1 year   | Delivery  | usually 1-3 days                            |

### **CONTROLLER**

Model E320D2 Engine Controller

E323F series Excavator are available **Applicatio** 

Material imported components

Usage long life service

Other available products

many kinds of controller, monitor, wire harness, throttle motor, solenoid valve, pressure sensor