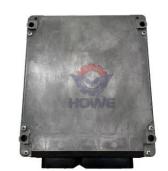

r Electrical Parts Engine Controller Computer Board 460-0132-05 3596F078VZ For E320D2 E323F Excavator

### **Basic Information**

• Place of Origin: Guangdong, China

Brand Name: HOWE

Model Number: E320D2 E323F

• Minimum Order Quantity: 1PC

Price: \$300.00 - \$600.00/pieces
Payment Terms: T/T, Western Union



### **Product Specification**

• Condition: New

Applicable Industries: Building Material Shops, Machinery Repair

Shops, Manufacturing Plant, Construction

Works

Showroom Location: None
Video Outgoing-inspection: Provided
Machinery Test Report: Not Available
Marketing Type: Hot Product 2019
Warranty: 1 Year, 12 Months

Part Name: Excavator Throttle Controller
 Part Number: 460-0132-05 3596F078VZ

Brand: HOWEMOQ: 1 PiecePacking: Carton

Quality: High Guarantee

The action Route



### More Images









### **Product Description**



### **OUR ADVANTAGES**

#### **Quality Assurance**

All products have long warranty time, all products will be inspected before shipped.

### 10+ Years Experience to be Professional

We are professional manufacturer of excavator electric afermarket replacement for more than 10 years.

### High Productivity

We have adequate stock to ensure fast delivey.

#### Experenced R&D Team

We have a professional R&D team, OEM/ODM orders can be accepted, we try our best to meet your requirements

### PRODUCT DESCRIPTION

Excavator Electrical Parts Engine Controller Computer Board 460-0132-05 3596F078VZ For E320D2 E323F Excavator

| Brand    | HOWE     | Condition | new                                         |
|----------|----------|----------