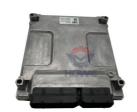

gine Controller Computer Board 460-0132-05 3596F078VZ For E320D2 E323F Excavator

### **Basic Information**

• Place of Origin: Guangdong, China

Brand Name: HOWE

Model Number: E320D2 E323F

• Minimum Order Quantity: 1PC

Price: \$300.00 - \$600.00/pieces
Payment Terms: T/T, Western Union



### **Product Specification**

• Condition: New

Applicable Industries: Building Material Shops, Machinery Repair

Shops, Manufacturing Plant, Construction

Works

Showroom Location: None
Video Outgoing-inspection: Provided
Machinery Test Report: Not Available
Marketing Type: Hot Product 2019
Warranty: 1 Year, 12 Months

Part Name: Excavator Throttle Controller
 Part Number: 460-0132-05 3596F078VZ

Brand: HOWEMOQ: 1 PiecePacking: Carton

Quality: High Guarantee

The action Route



### More Images









### **Product Description**



### **OUR ADVANTAGES**

#### **Quality Assurance**

All products have long warranty time, all products will be inspected before shipped.

### 10+ Years Experience to be Professional

We are professional manufacturer of excavator electric afermarket replacement for more than 10 years.

### High Productivity

We have adequate stock to ensure fast delivey.

#### Experenced R&D Team

We have a professional R&D team, OEM/ODM orders can be accepted, we try our best to meet your requirements

### PRODUCT DESCRIPTION

Excavator Electrical Parts Engine Controller Computer Board 460-0132-05 3596F078VZ For E320D2 E323F Excavator

| Brand    | HOWE     | Condition | new                                         |
|----------|----------|-----------|-------------------