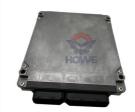

## Excavator Electrical Parts Engine Controller Computer Board 460-0132-05 3596F078VZ For E320D2 E323F Excavator

Part Name: Excavator Throttle Controller
 Part Number: 460-0132-05 3596F078VZ

Brand: HOWEMOQ: 1 PiecePacking: Carton

Quality: High Guarantee

The action Route

### PRODUCT DESCRIPTION

Excavator Electrical Parts Engine Controller Computer Board 460-0132-05 3596F078VZ For E320D2 E323F Excavator

| Brand    | HOWE     | Condition | new                                         |
|----------|----------|-----------|---------------------------------------------|
| MOQ      | 1 piece  | Quality   | guarantee                                   |
| Stock    | in stock | Payment   | trade assurance,western union,bank transfer |
| Warranty | 1 year   | Delivery  | usually 1-3 days                            |

### **CONTROLLER**

Model E320D2 Engine Controller

E323F series Excavator are available **Applicatio** 

Material imported components

Usage long life service

Other available products

many kinds of controller, monitor, wire harness, throttle motor, solenoid valve, pressure sensor