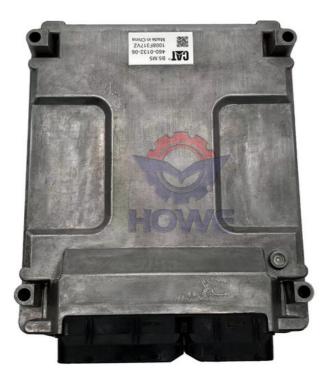

## Excavator Electrical Parts Engine Controller Computer Board 460-0132-05 3596F078VZ For E320D2 E323F Excavator

Part Name: Excavator Throttle Controller
 Part Number: 460-0132-05 3596F078VZ

Brand: HOWEMOQ: 1 PiecePacking: Carton

Quality: High Guarantee

The action Route

### PRODUCT DESCRIPTION

Excavator Electrical Parts Engine Controller Computer Board 460-0132-05 3596F078VZ For E320D2 E323F Excavator

| Brand    | HOWE     | Condition | new                                         |
|----------|----------|-----------|---------------------------------------------|
| MOQ      | 1 piece  | Quality   | guarantee                                   |
| Stock    | in stock | Payment   | trade assurance,western union,bank transfer |
| Warranty | 1 year   | Delivery  | usually 1-3 days                            |