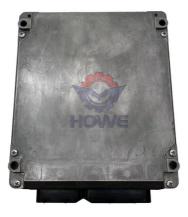

## Excavator Electrical Parts Engine Controller Computer Board 460-0132-05 3596F078VZ For E320D2 E323F Excavator

Part Name: Excavator Throttle Controller
 Part Number: 460-0132-05 3596F078VZ

Brand: HOWEMOQ: 1 PiecePacking: Carton

Quality: High Guarantee

The action Route

### PRODUCT DESCRIPTION

Excavator Electrical Parts Engine Controller Computer Board 460-0132-05 3596F078VZ For E320D2 E323F Excavator

| Brand    | HOWE     | Condition | new                                         |
|----------|----------|-----------|---------------------------------------------|
| MOQ      | 1 piece  | Quality   | guarantee                                   |
| Stock    | in stock | Payment   | trade assurance,western union,bank transfer |
| Warranty | 1 year   | Delivery  | usually 1-3 days                            |

### **CONTROLLER**

Model E320D2 Engine Controller

E323F series Excavator are available **Applicatio** 

Material imported components

Usage long life service

Other available products

many kinds of controller, monitor, wire harness, throttle motor, solenoid valve, pressure sensor