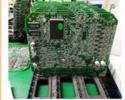

# Excavator Electrical Parts ZAX200-5G ZX330-5G ZX350-5G Engine Controller Computer Board YA60001380

# PRODUCT DESCRIPTION

Excavator Electrical Parts ZAX200-5G ZX330-5G ZX350-5G Engine Controller Computer Board YA60001380

| Brand    | HOWE     | Condition | new                                         |
|----------|----------|-----------|---------------------------------------------|
| MOQ      | 1 piece  | Quality   | guarantee                                   |
| Stock    | in stock | Payment   | trade assurance,western union,bank transfer |
| Warranty | 1 year   | Delivery  | usually 1-3 days                            |

# **CONTROLLER**

ZX330-5G ZX350-5G Engine Controller Model

**Applicatio** ZAX200-5G series Excavator are

available

Material imported components

long life service Usage

many kinds of controller, monitor, wire harness, throttle motor, solenoid valve, pressure sensor Other available products