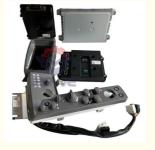

# **CONTROLLER**

ZX330-5G ZX350-5G Engine Controller Model

**Applicatio** ZAX200-5G series Excavator are

available

Material imported components

long life service Usage

many kinds of controller, monitor, wire harness, throttle motor, solenoid valve, pressure sensor Other available products

# Throttle motor

High precision High strength Flame retardant

# controller

Program ready Plug and play

# Wire harness High temperature resistant Standard size