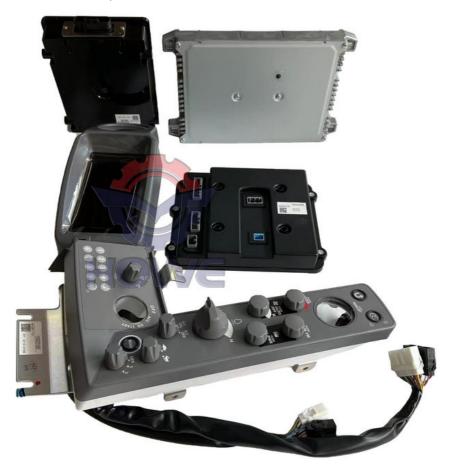

# Excavator Electrical Parts ZAX200-5G ZX330-5G ZX350-5G Engine Controller Computer Board YA60001380

## More Images

# PRODUCT DESCRIPTION

Excavator Electrical Parts ZAX200-5G ZX330-5G ZX350-5G Engine Controller Computer Board YA60001380

| Brand    | HOWE     | Condition | new                                         |
|----------|----------|-----------|---------------------------------------------|
| MOQ      | 1 piece  | Quality   | guarantee                                   |
| Stock    | in stock | Payment   | trade assurance,western union,bank transfer |
| Warranty | 1 year   | Delivery  | usually 1-3 days                            |

# **CONTROLLER**

ZX330-5G ZX350-5G Engine Controller Model

**Applicatio** ZAX200-5G series Excavator are

available

Material imported components

long life service Usage

many kinds of controller, monitor, wire harness, throttle motor, solenoid valve, pressure sensor Other available products