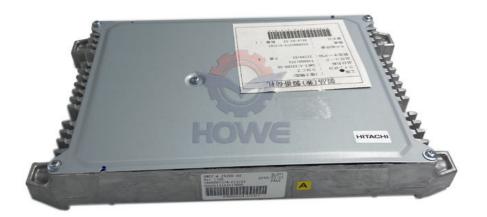

# Excavator Electrical Parts ZAX200-5G ZX330-5G ZX350-5G Engine Controller Computer Board YA60001380

# PRODUCT DESCRIPTION

Excavator Electrical Parts ZAX200-5G ZX330-5G ZX350-5G Engine Controller Computer Board YA60001380

| Brand    | HOWE     | Condition | new                                         |
|----------|----------|-----------|---------------------------------------------|
| MOQ      | 1 piece  | Quality   | guarantee                                   |
| Stock    | in stock | Payment   | trade assurance,western union,bank transfer |
| Warranty | 1 year   | Delivery  | usually 1-3 days                            |

# **CONTROLLER**

ZX330-5G ZX350-5G Engine Controller Model

**Applicatio** ZAX200-5G series Excavator are

available

Material imported components

long life service Usage

many kinds of controller, monitor, wire harness, throttle motor, solenoid valve, pressure sensor Other available products