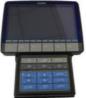

Part Name: Excavator Throttle Controller

Part Number: YA60001380
Brand: HOWE
MOQ: 1 Piece
Packing: Carton

Quality: High Guarantee

Times: Fleating Points

# **CONTROLLER**

ZX330-5G ZX350-5G Engine Controller Model

**Applicatio** ZAX200-5G series Excavator are

available

Material imported components

long life service Usage

many kinds of controller, monitor, wire harness, throttle motor, solenoid valve, pressure sensor Other available products

# controller

Program ready Plug and play