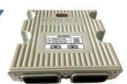

# Excavator Electrical Parts ZAX200-5G ZX330-5G ZX350-5G Engine Controller Computer Board YA60001380

Part Name: Excavator Throttle Controller

Part Number: YA60001380
Brand: HOWE
MOQ: 1 Piece
Packing: Carton

Quality: High Guarantee

Times: Fleating Points

# **CONTROLLER**

ZX330-5G ZX350-5G Engine Controller Model

**Applicatio** ZAX200-5G series Excavator are

available

Material imported components

long life service Usage

many kinds of controller, monitor, wire harness, throttle motor, solenoid valve, pressure sensor Other available products