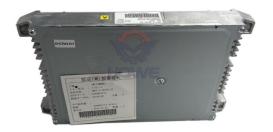

# Excavator Electrical Parts ZAX200-5G ZX330-5G ZX350-5G Engine Controller Computer Board YA60001380

Part Name: Excavator Throttle Controller

Part Number: YA60001380
Brand: HOWE
MOQ: 1 Piece
Packing: Carton

Quality: High Guarantee

Times: Fleating Points

# PRODUCT DESCRIPTION

Excavator Electrical Parts ZAX200-5G ZX330-5G ZX350-5G Engine Controller Computer Board YA60001380

| Brand    | HOWE     | Condition | new                                         |
|----------|----------|-----------|---------------------------------------------|
| MOQ      | 1 piece  | Quality   | guarantee                                   |
| Stock    | in stock | Payment   | trade assurance,western union,bank transfer |
| Warranty | 1 year   | Delivery  | usually 1-3 days                            |