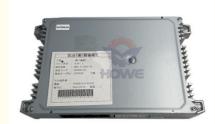

# Excavator Electrical Parts ZAX200-5G ZX330-5G ZX350-5G Engine Controller Computer Board YA60001380

# PRODUCT DESCRIPTION

Excavator Electrical Parts ZAX200-5G ZX330-5G ZX350-5G Engine Controller Computer Board YA60001380

| Brand    | HOWE     | Condition | new                                         |
|----------|----------|-----------|---------------------------------------------|
| MOQ      | 1 piece  | Quality   | guarantee                                   |
| Stock    | in stock | Payment   | trade assurance,western union,bank transfer |
| Warranty | 1 year   | Delivery  | usually 1-3 days                            |

# **CONTROLLER**

ZX330-5G ZX350-5G Engine Controller Model

**Applicatio** ZAX200-5G series Excavator are

available

Material imported components

long life service Usage

many kinds of controller, monitor, wire harness, throttle motor, solenoid valve, pressure sensor Other available products