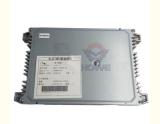

# Excavator Electrical Parts ZAX200-5G ZX330-5G ZX350-5G Engine Controller Computer Board YA60001380

# PRODUCT DESCRIPTION

Excavator Electrical Parts ZAX200-5G ZX330-5G ZX350-5G Engine Controller Computer Board YA60001380

| Brand    | HOWE     | Condition | new                                         |
|----------|----------|-----------|---------------------------------------------|
| MOQ      | 1 piece  | Quality   | guarantee                                   |
| Stock    | in stock | Payment   | trade assurance,western union,bank transfer |
| Warranty | 1 year   | Delivery  | usually 1-3 days                            |

# **CONTROLLER**

ZX330-5G ZX350-5G Engine Controller Model

**Applicatio** ZAX200-5G series Excavator are

available

Material imported components

long life service Usage

many kinds of controller, monitor, wire harness, throttle motor, solenoid valve, pressure sensor Other available products