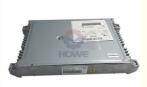

# Excavator Electrical Parts ZAX200-5G ZX330-5G ZX350-5G Engine Controller Computer Board YA60001380

Part Name: Excavator Throttle Controller

Part Number: YA60001380
Brand: HOWE
MOQ: 1 Piece
Packing: Carton

Quality: High Guarantee

Times: Fleating Points

# PRODUCT DESCRIPTION

Excavator Electrical Parts ZAX200-5G ZX330-5G ZX350-5G Engine Controller Computer Board YA60001380

| Brand    | HOWE     | Condition | new                                         |
|----------|----------|-----------|---------------------------------------------|
| MOQ      | 1 piece  | Quality   | guarantee                                   |
| Stock    | in stock | Payment   | trade assurance,western union,bank transfer |
| Warranty | 1 year   | Delivery  | usually 1-3 days                            |