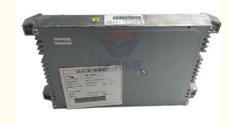

# Excavator Electrical Parts ZAX200-5G ZX330-5G ZX350-5G Engine Controller Computer Board YA60001380

# PRODUCT DESCRIPTION

Excavator Electrical Parts ZAX200-5G ZX330-5G ZX350-5G Engine Controller Computer Board YA60001380

| Brand    | HOWE     | Condition | new                                         |
|----------|----------|-----------|---------------------------------------------|
| MOQ      | 1 piece  | Quality   | guarantee                                   |
| Stock    | in stock | Payment   | trade assurance,western union,bank transfer |
| Warranty | 1 year   | Delivery  | usually 1-3 days                            |

# **CONTROLLER**

ZX330-5G ZX350-5G Engine Controller Model

**Applicatio** ZAX200-5G series Excavator are

available

Material imported components

long life service Usage

many kinds of controller, monitor, wire harness, throttle motor, solenoid valve, pressure sensor Other available products